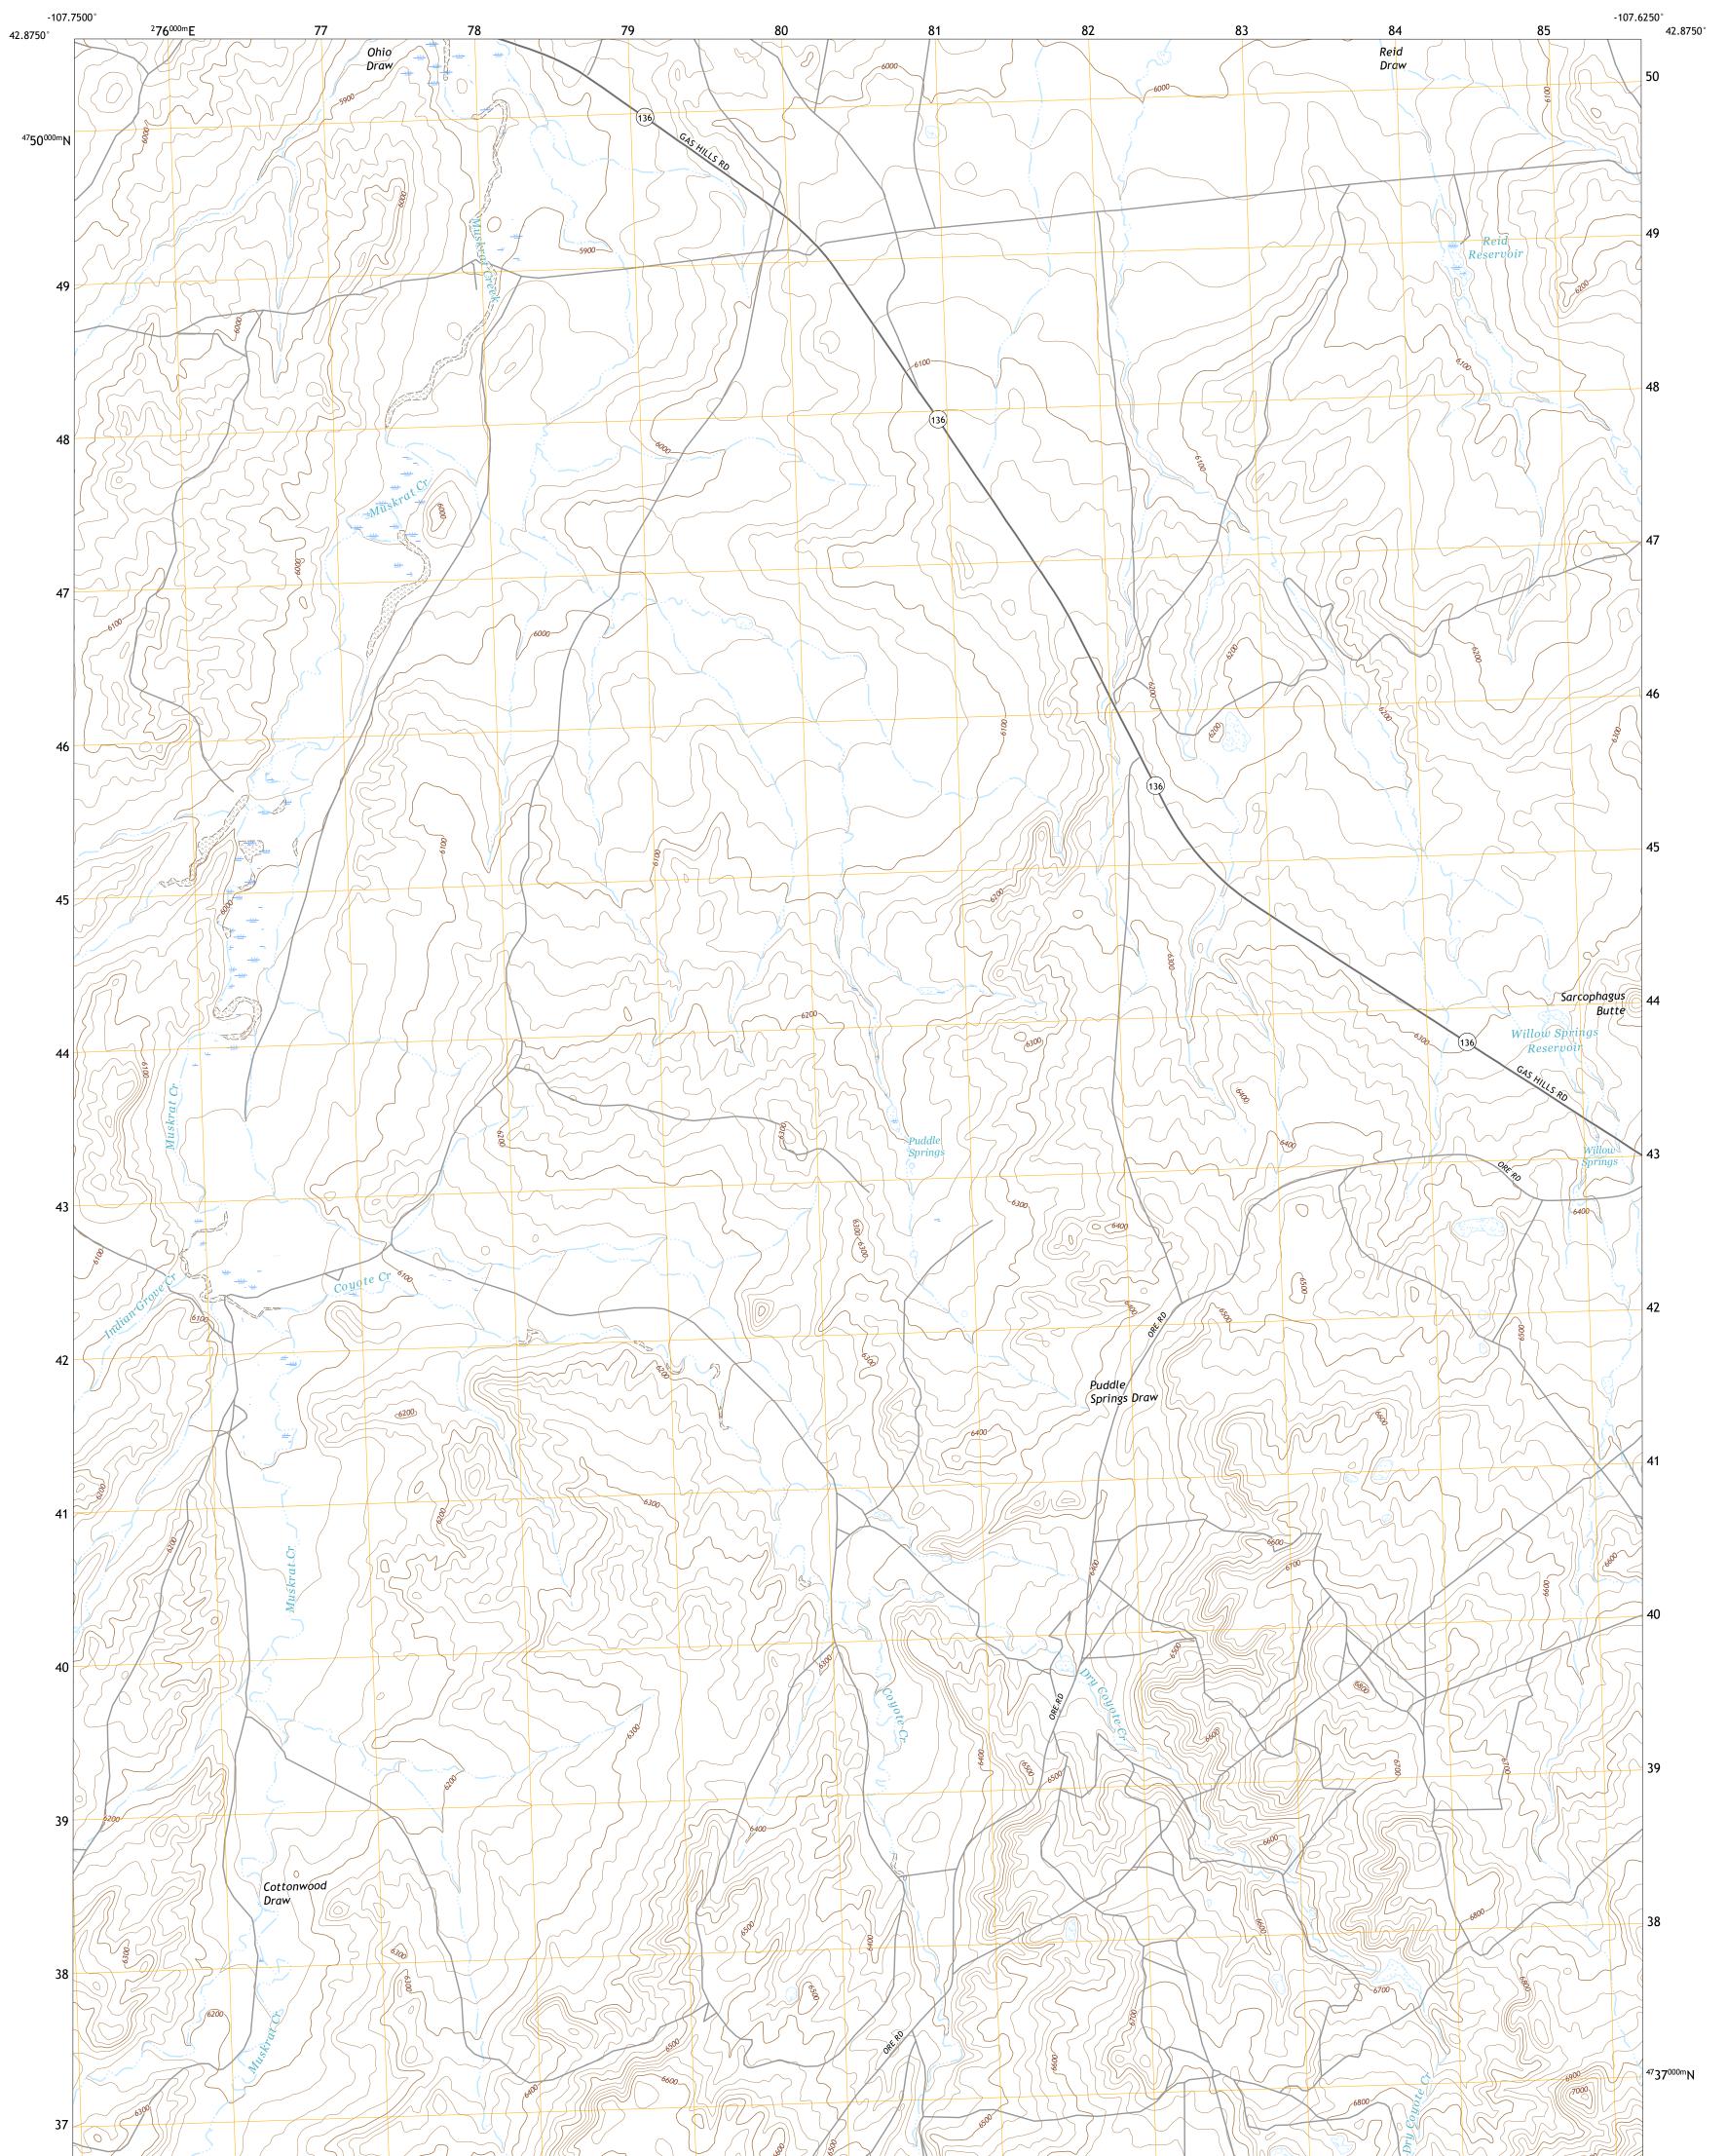

Produced by the United States Geological Survey North American Datum of 1983 (NAD83) World Geodetic System of 1984 (WGS84). Projection and 1 000-meter grid:Universal Transverse Mercator, Zone 13T This map is not a legal document. Boundaries may be generalized for this map scale. Private lands within government reservations may not be shown. Obtain permission before entering private lands.

Imagery......NAIP, June 2017 - January 2018 Roads......GNIS, 1979 Names......GNIS, 1979 Hydrography......Coll S, 2006 - 2019 Contours.....National Hydrography Dataset, 2006 - 2019 Contours.....National Elevation Dataset, 2009 Boundaries......Multiple sources; see metadata file 2019 - 2021 Public Land Survey System.......BLM, 2020 Wetlands......BLM, 2020