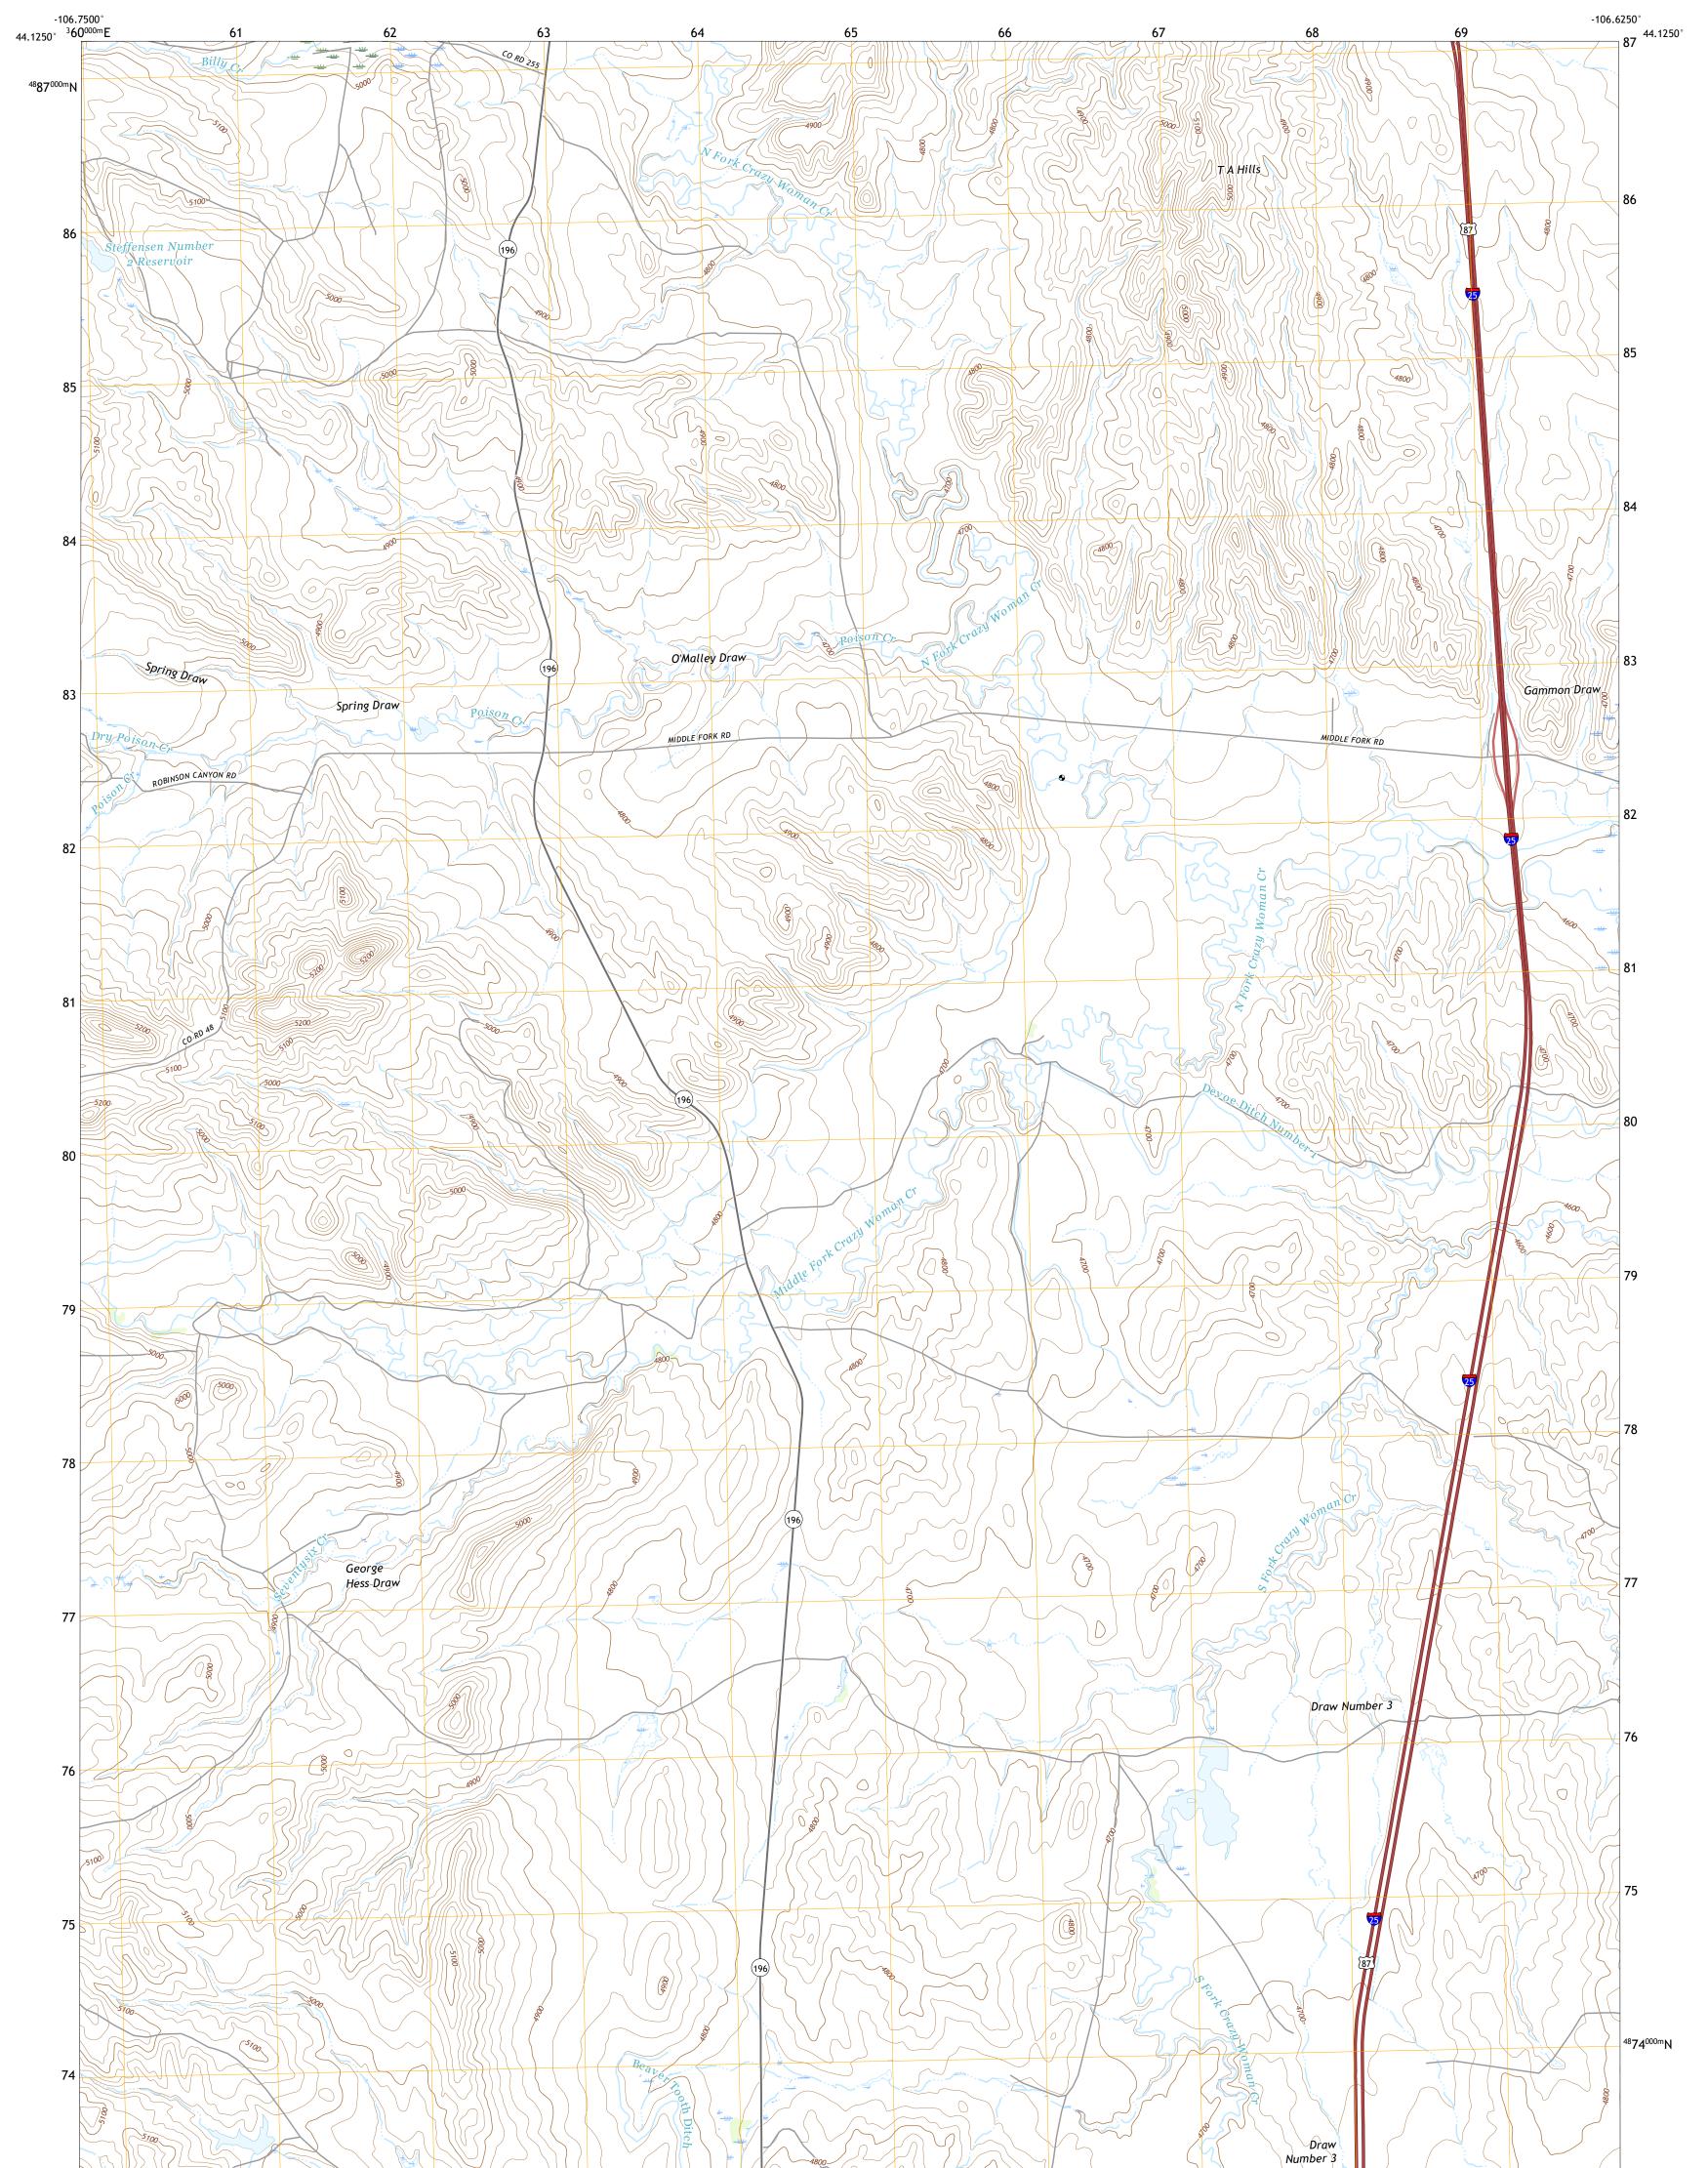

## U.S. DEPARTMENT OF THE INTERIOR U.S. GEOLOGICAL SURVEY

PURDY RESERVOIR QUADRANGLE WYOMING - JOHNSON COUNTY 7.5-MINUTE SERIES

Produced by the United States Geological Survey North American Datum of 1983 (NAD83) World Geodetic System of 1984 (WGS84). Projection and 1 000-meter grid:Universal Transverse Mercator, Zone 13T This map is not a legal document. Boundaries may be generalized for this map scale. Private lands within government reservations may not be shown. Obtain permission before entering private lands.

Imagery......NAIP, June 2017 - January 2018 Roads......GNIS, 1979 - 2020 Hydrography......GNIS, 1979 - 2020 Contours.....National Hydrography Dataset, 2002 - 2020 Contours.....National Elevation Dataset, 2004 Boundaries.....Multiple sources; see metadata file 2019 - 2021 Public Land Survey System......BLM, 2020 Wetlands......BLM, 2020