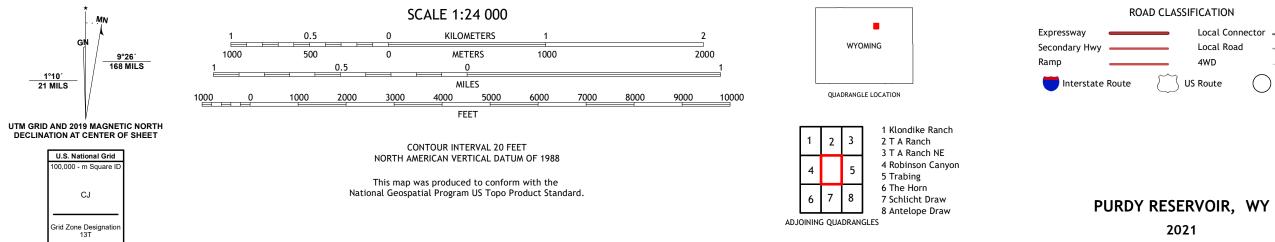

## U.S. DEPARTMENT OF THE INTERIOR U.S. GEOLOGICAL SURVEY

PURDY RESERVOIR QUADRANGLE WYOMING - JOHNSON COUNTY 7.5-MINUTE SERIES

Produced by the United States Geological Survey North American Datum of 1983 (NAD83) World Geodetic System of 1984 (WGS84). Projection and 1 000-meter grid:Universal Transverse Mercator, Zone 13T This map is not a legal document. Boundaries may be generalized for this map scale. Private lands within government reservations may not be shown. Obtain permission before entering private lands.

Imagery......NAIP, June 2017 - January 2018 Roads......GNIS, 1979 - 2020 Hydrography......GNIS, 1979 - 2020 Contours.....National Hydrography Dataset, 2002 - 2020 Contours.....National Elevation Dataset, 2004 Boundaries.....Multiple sources; see metadata file 2019 - 2021 Public Land Survey System......BLM, 2020 Wetlands......BLM, 2020

2021