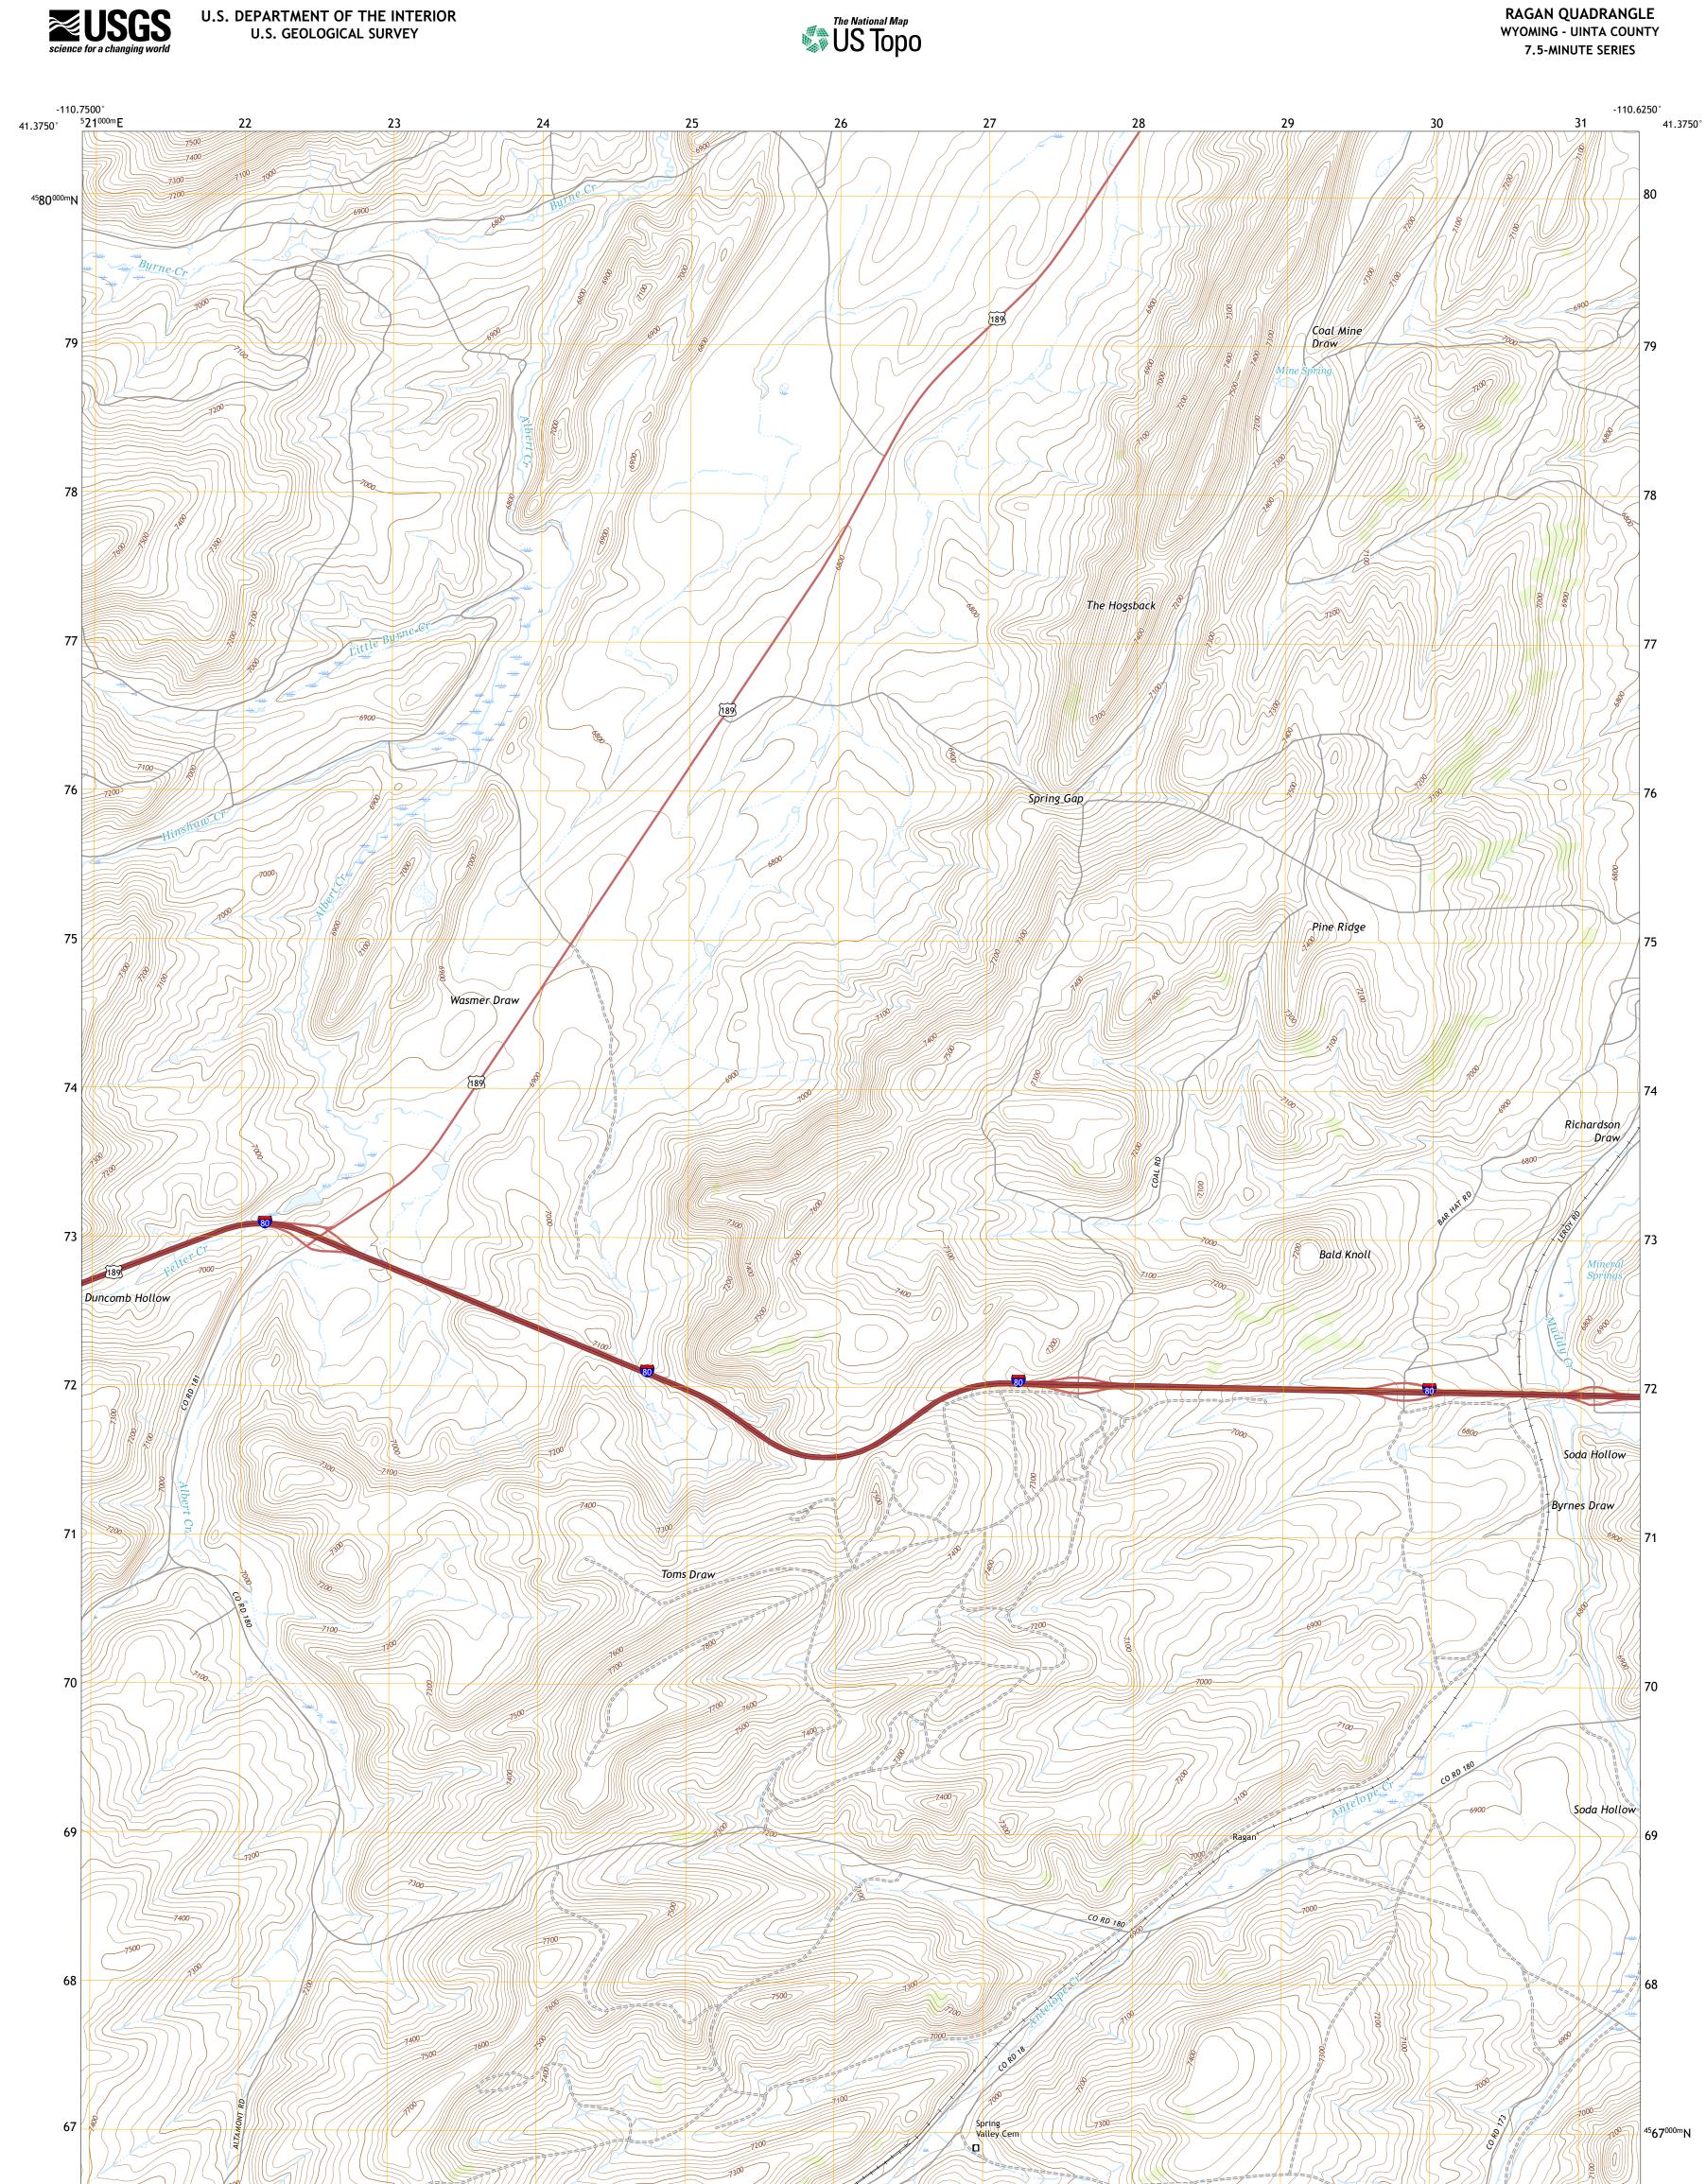

**Produced by the United States Geological Survey** North American Datum of 1983 (NAD83) World Geodetic System of 1984 (WGS84). Projection and 1 000-meter grid:Universal Transverse Mercator, Zone 12T This map is not a legal document. Boundaries may be generalized for this map scale. Private lands within government reservations may not be shown. Obtain permission before entering private lands.

Imagery......NAIP, July 2017 - October 2017 Roads......GNIS, 1979 - 2019 Hydrography......GNIS, 1979 - 2019 Hydrography......National Hydrography Dataset, 2002 - 2019 Contours.....National Elevation Dataset, 2000 Boundaries.....Multiple sources; see metadata file 2019 - 2021 Public Land Survey System......BLM, 2020 Wetlands......BLM, 2020