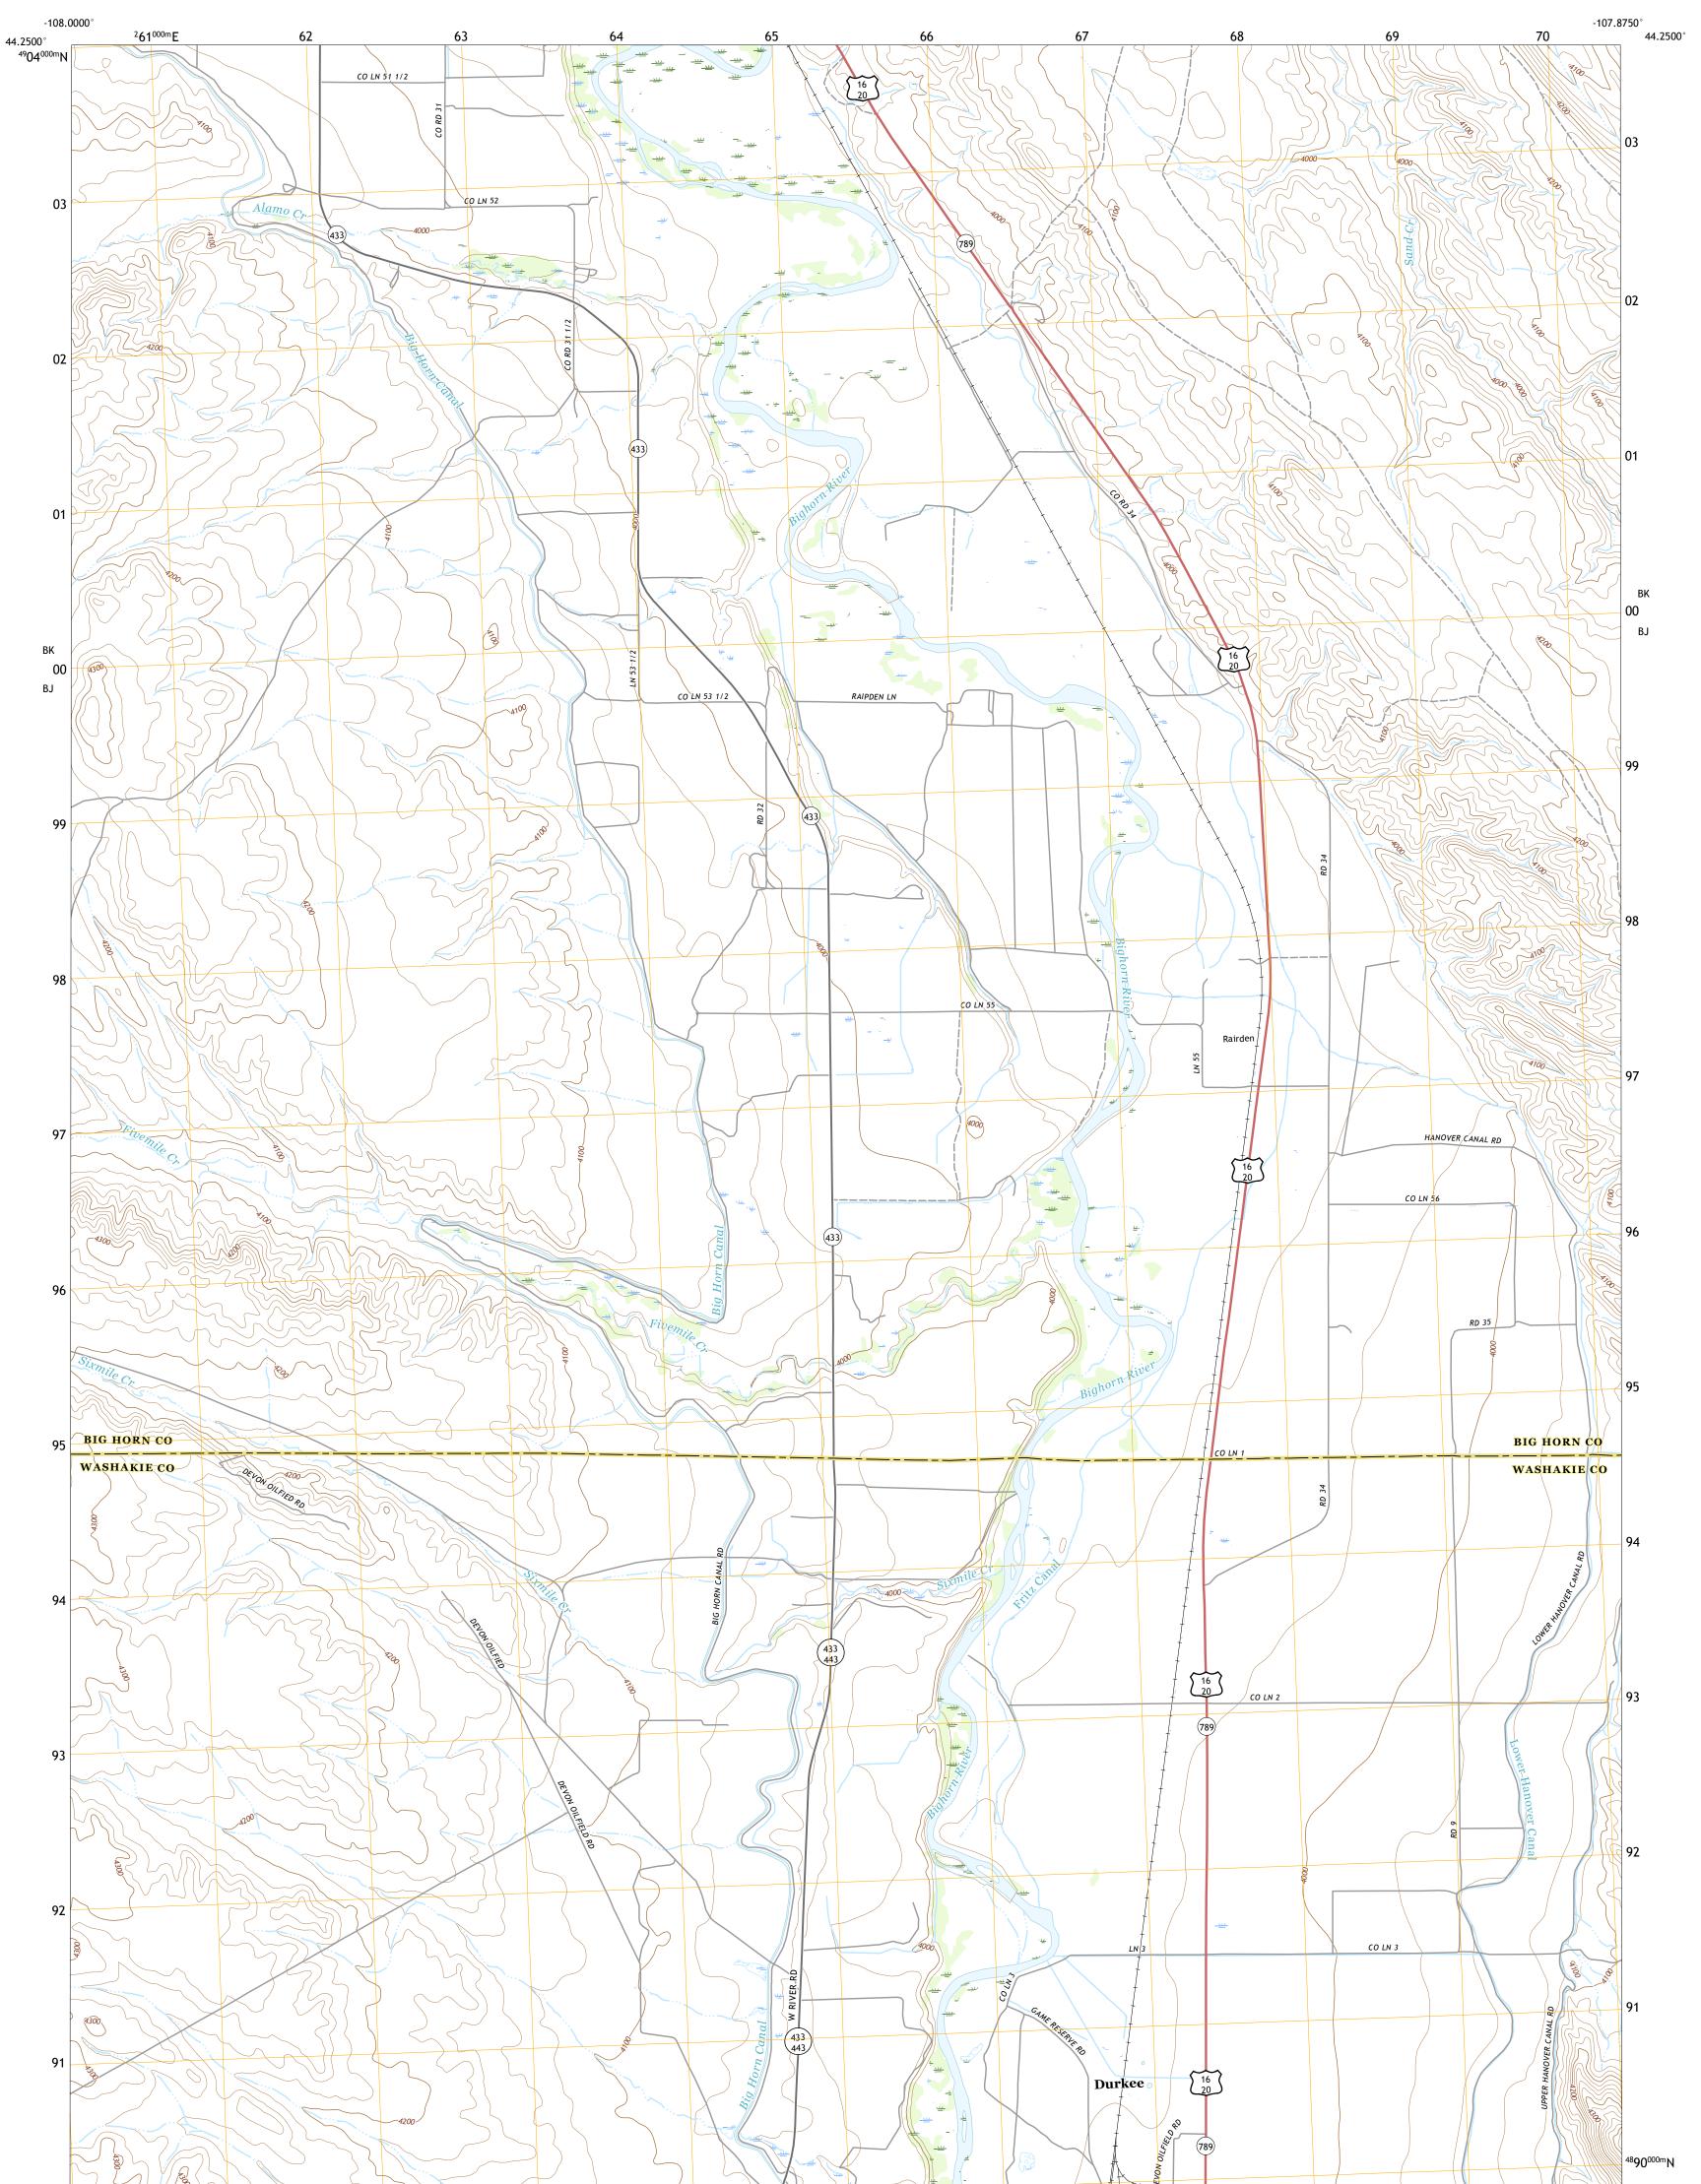

## U.S. DEPARTMENT OF THE INTERIOR U.S. GEOLOGICAL SURVEY

RAIRDEN QUADRANGLE WYOMING 7.5-MINUTE SERIES

Produced by the United States Geological Survey North American Datum of 1983 (NAD83) World Geodetic System of 1984 (WGS84). Projection and 1 000-meter grid:Universal Transverse Mercator, Zone 12T\13T This map is not a legal document. Boundaries may be generalized for this map scale. Private lands within government reservations may not be shown. Obtain permission before entering private lands.

Imagery......NAIP, September 2015 - November 2015Roads......NAIP, September 2015 - November 2015Roads......NationalNames.......GNIS,Hydrography.....NationalHydrography.....NationalBoundaries.....MultipleSources;See metadataFlubicLandSurveySystem......BLM,2017Wetlands......FWSNationalWetlandsInventory1980

## NSN. 7643016405688 NGA REF NO. US GSX24K36940

Local Connector

\_\_\_\_

State Route

Local Road

4WD