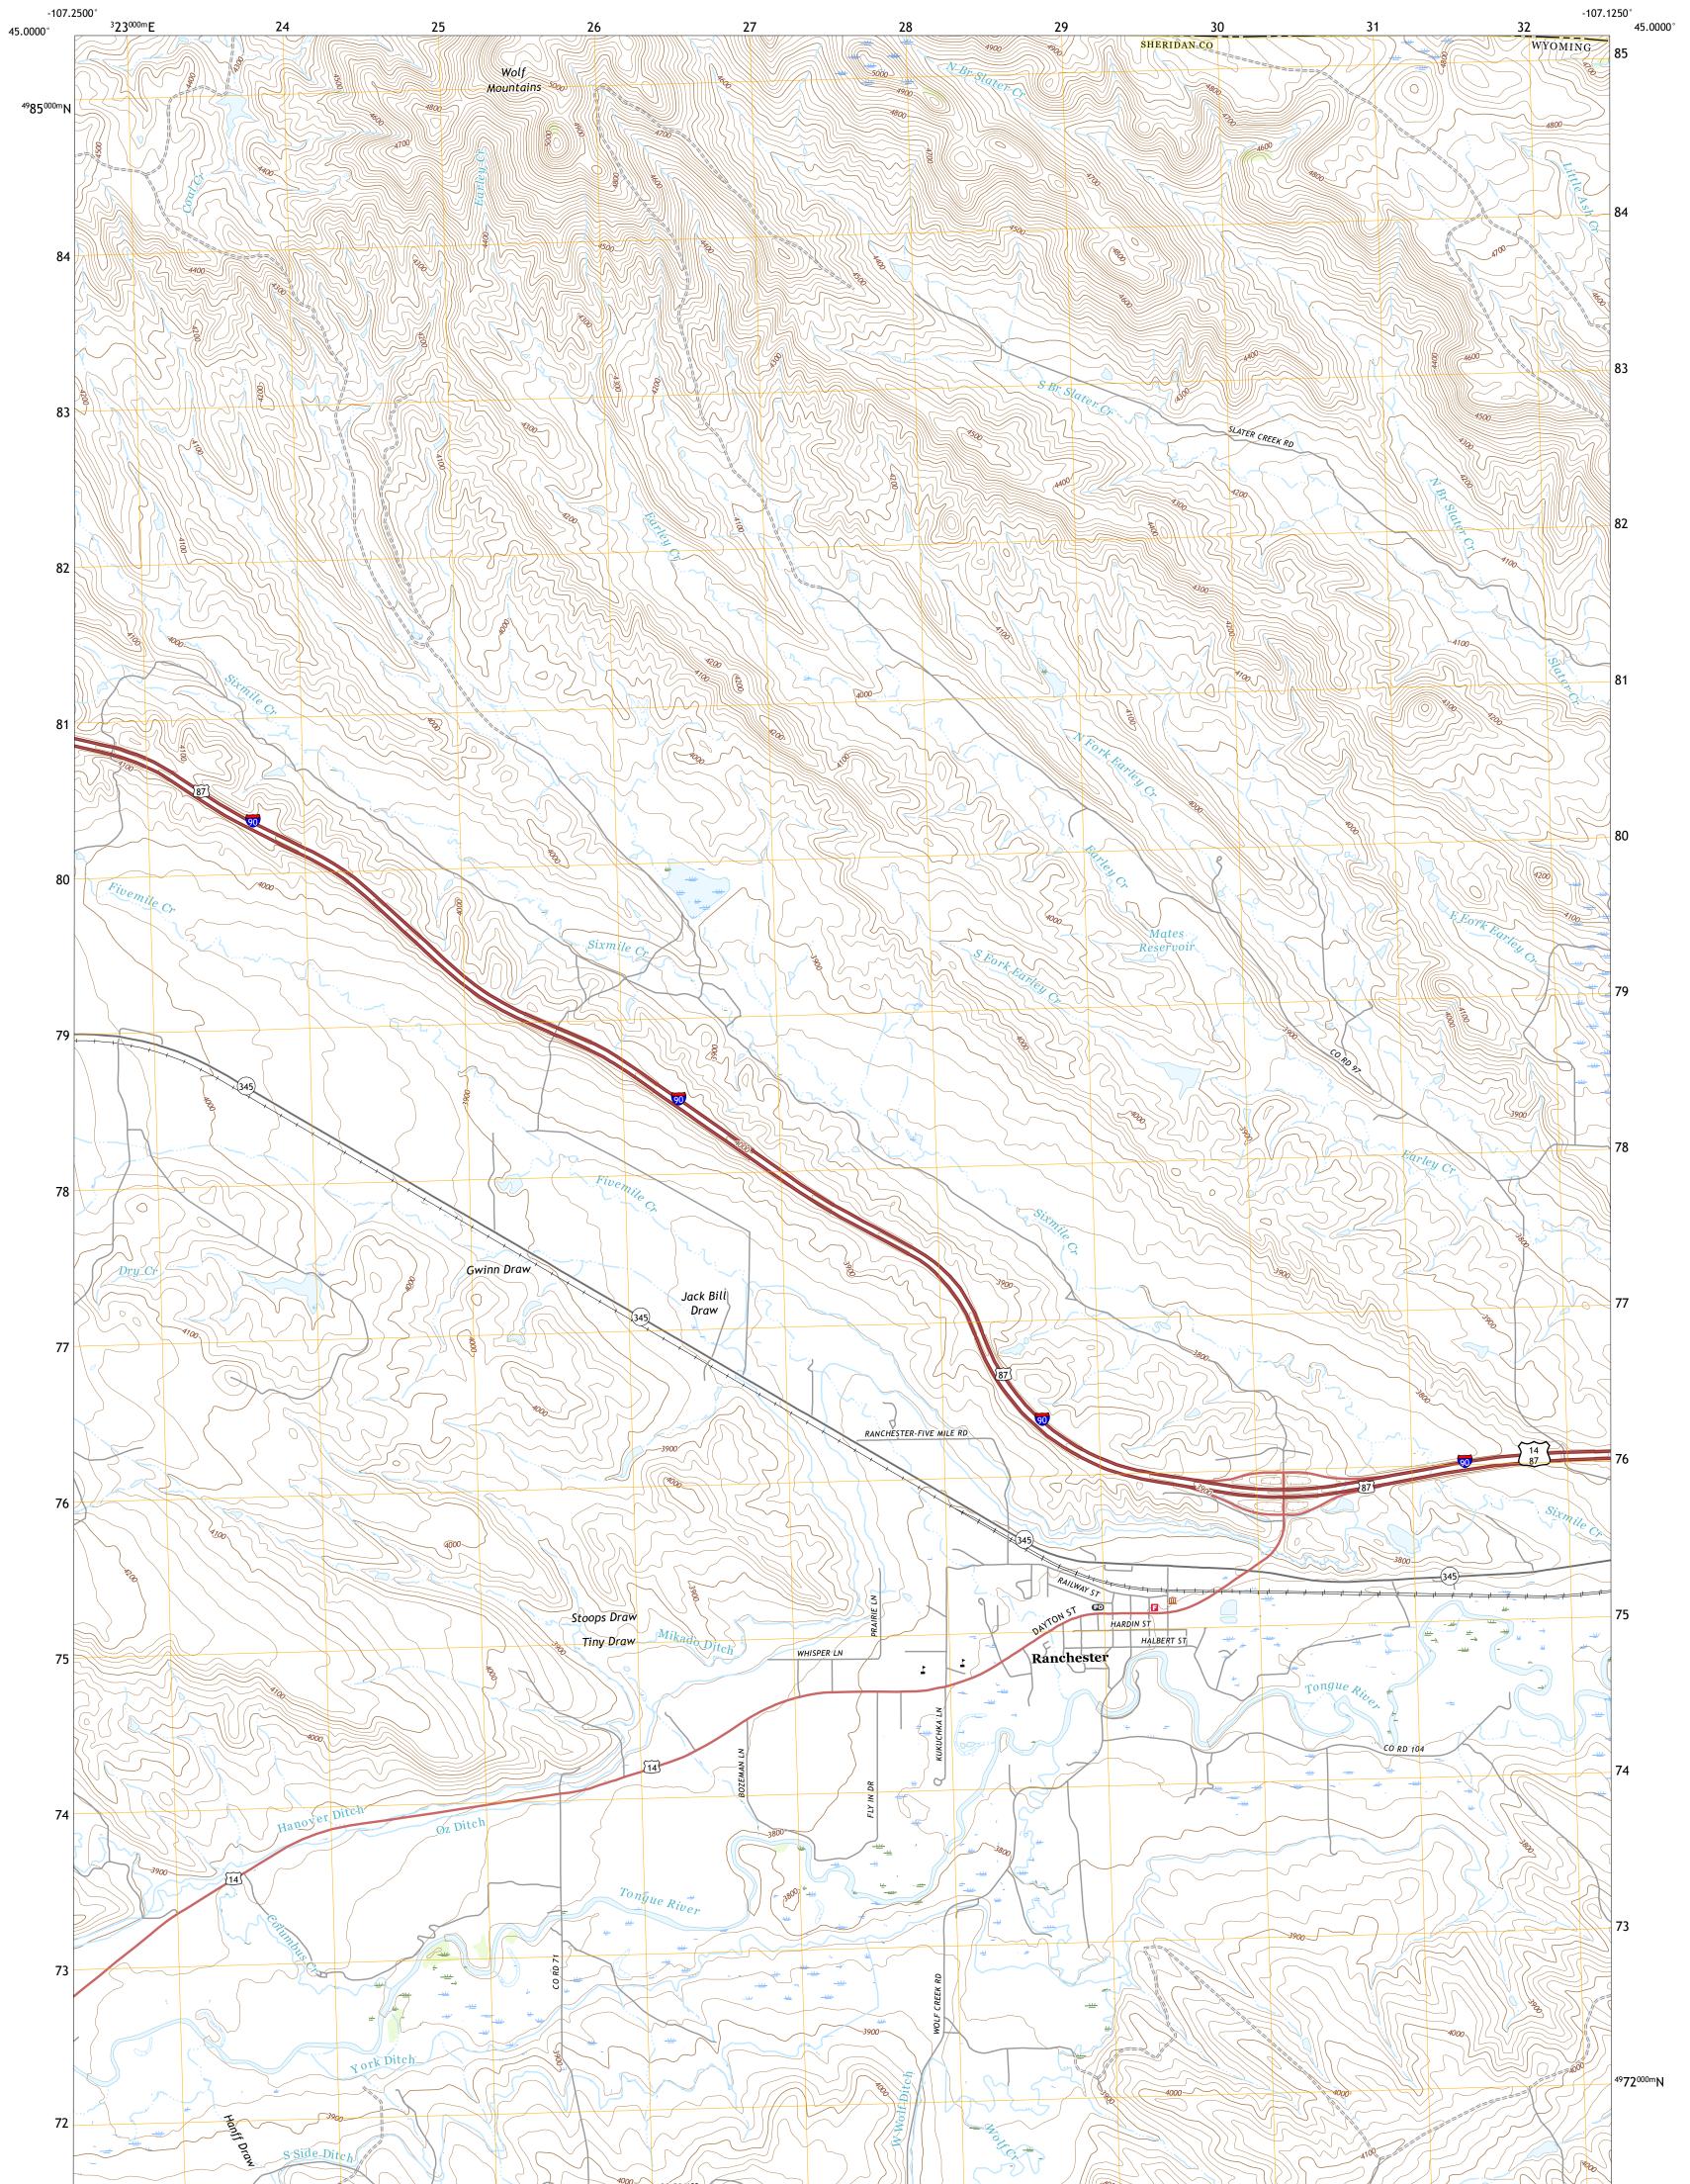

The National Map US Topo

RANCHESTER QUADRANGLE WYOMING - MONTANA 7.5-MINUTE SERIES

Produced by the United States Geological Survey North American Datum of 1983 (NAD83) World Geodetic System of 1984 (WGS84). Projection and 1 000-meter grid:Universal Transverse Mercator, Zone 13T This map is not a legal document. Boundaries may be generalized for this map scale. Private lands within government reservations may not be shown. Obtain permission before entering private lands.