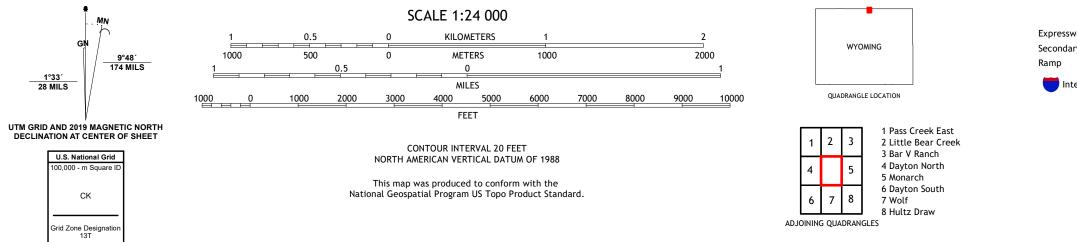

 Expressway
 Local Connector

 Secondary Hwy
 Local Road

 Ramp
 4WD

 Interstate Route
 US Route
 State Route

RANCHESTER, WY, MT

2021