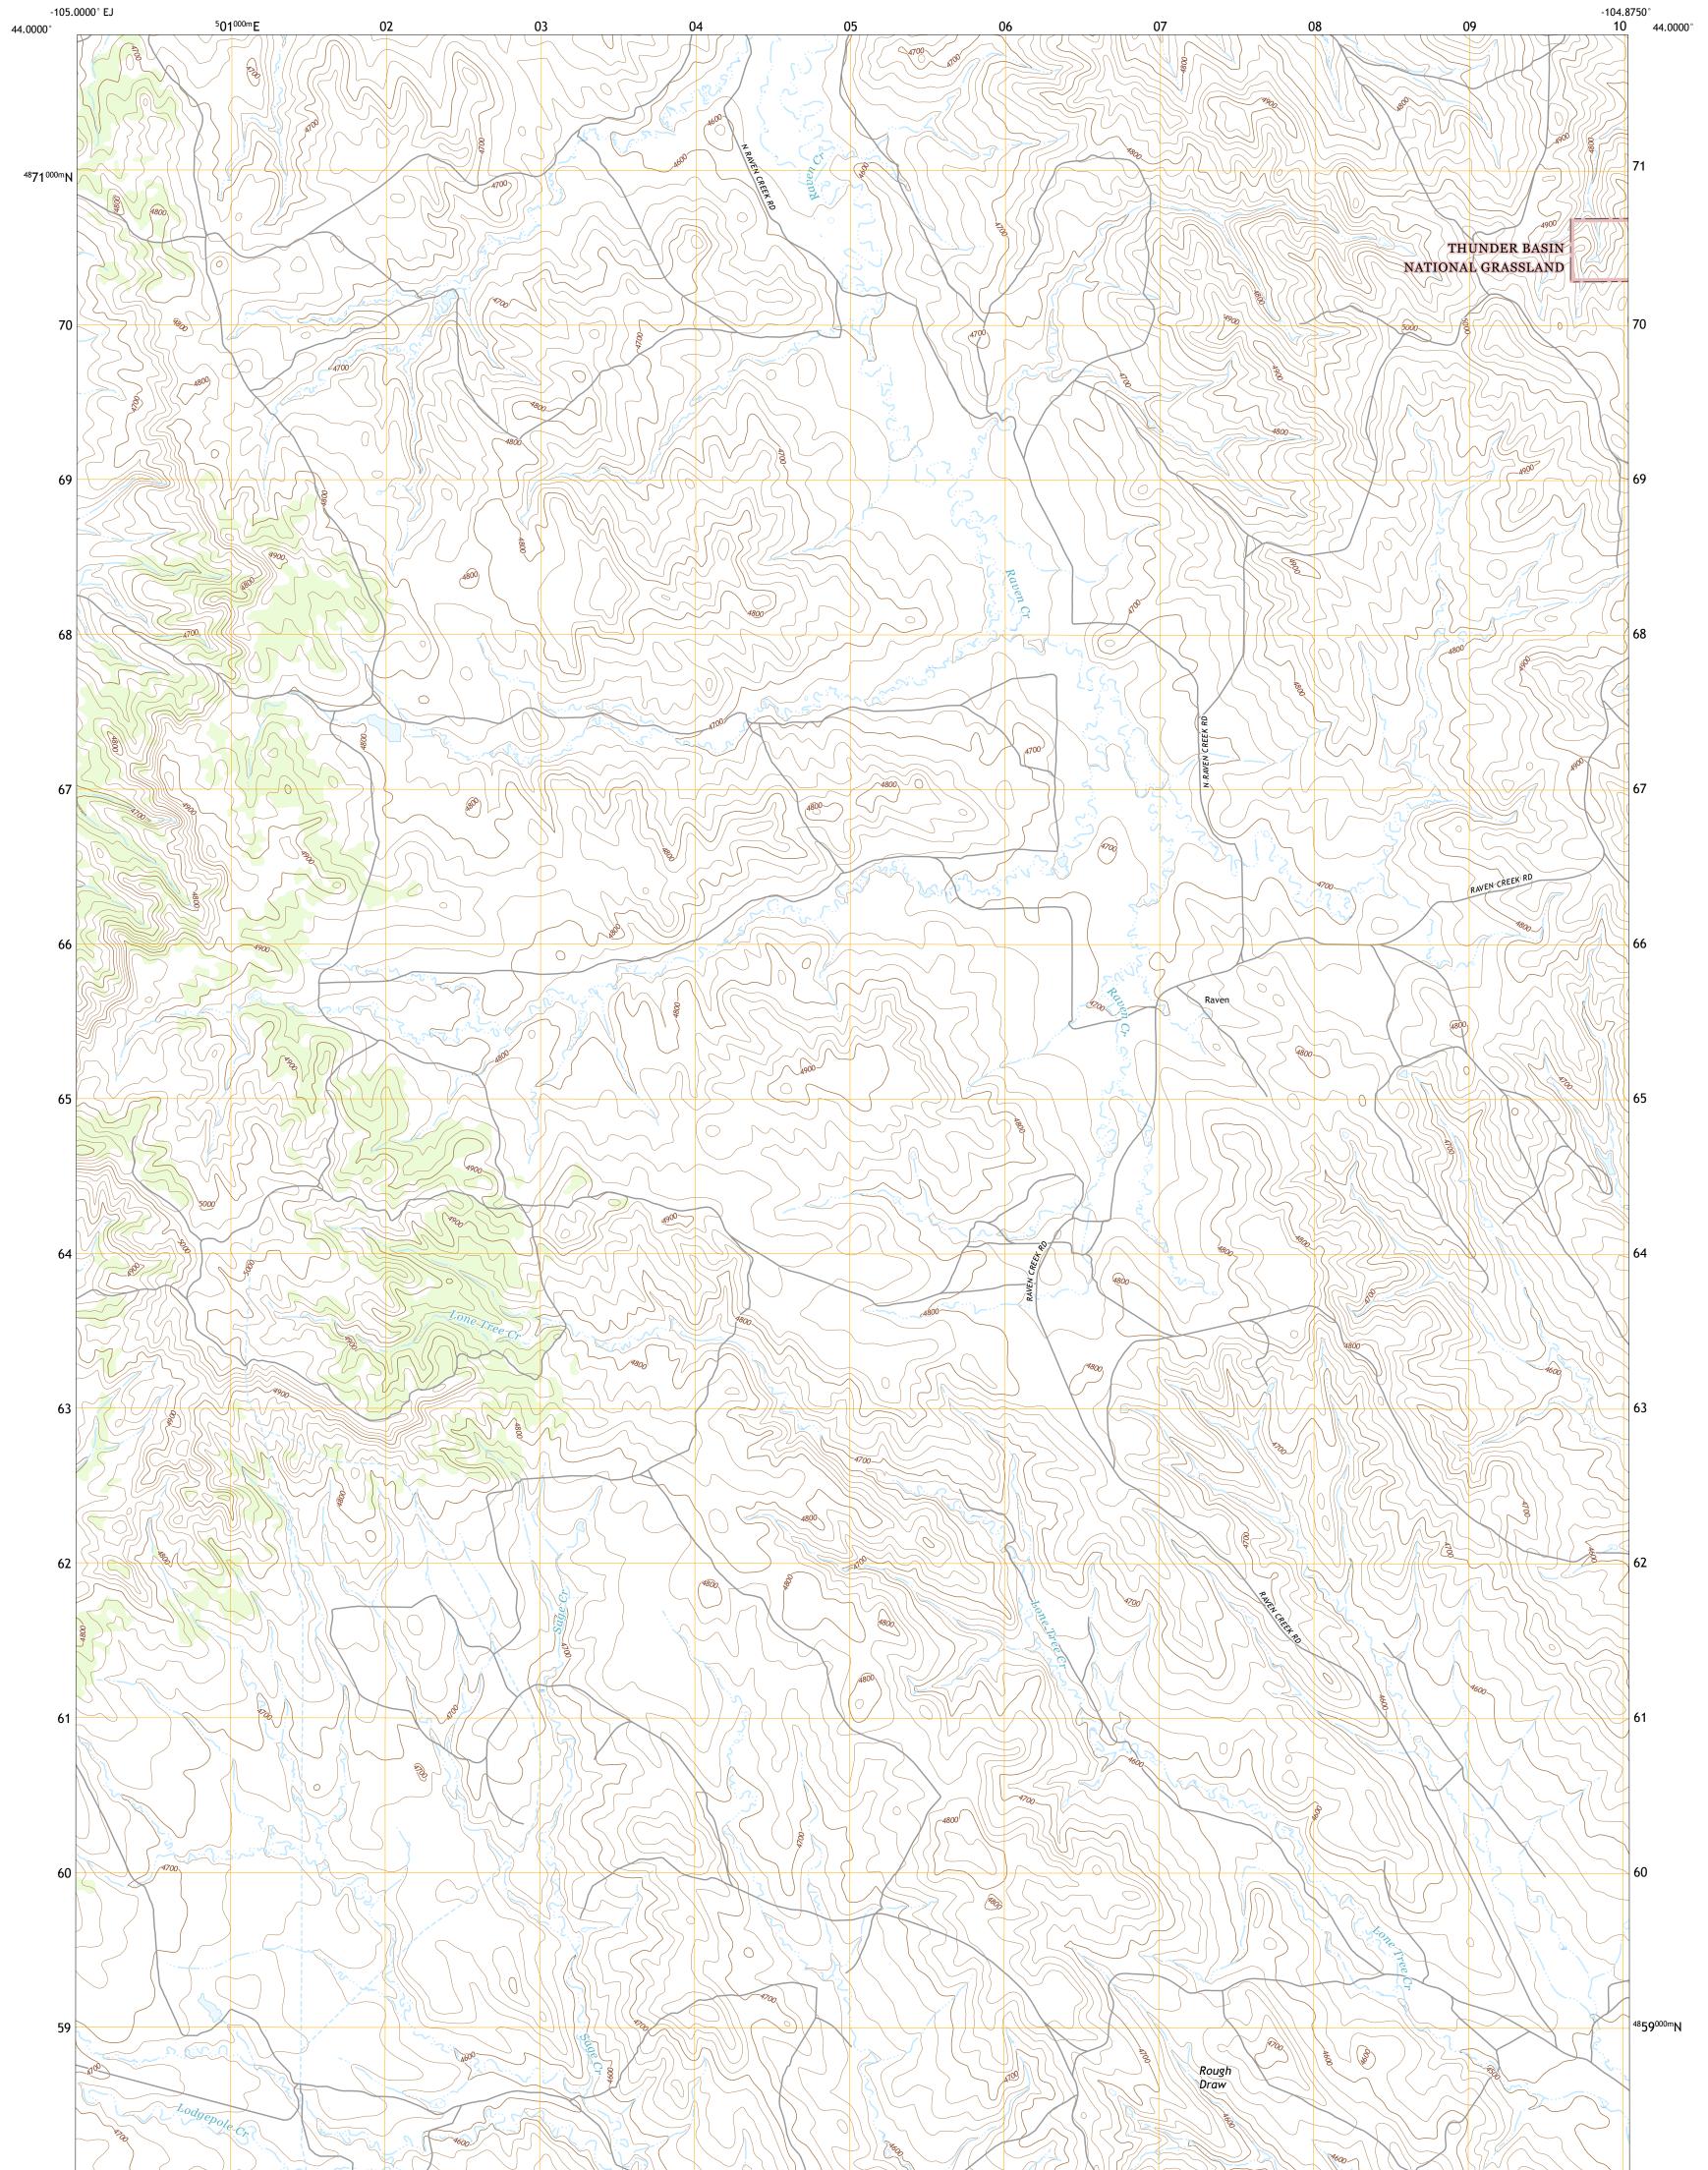

UTS STATE

RAVEN QUADRANGLE WYOMING - WESTON COUNTY 7.5-MINUTE SERIES

**Produced by the United States Geological Survey** North American Datum of 1983 (NAD83) World Geodetic System of 1984 (WGS84). Projection and 1 000-meter grid:Universal Transverse Mercator, Zone 13T This map is not a legal document. Boundaries may be generalized for this map scale. Private lands within government reservations may not be shown. Obtain permission before entering private lands.