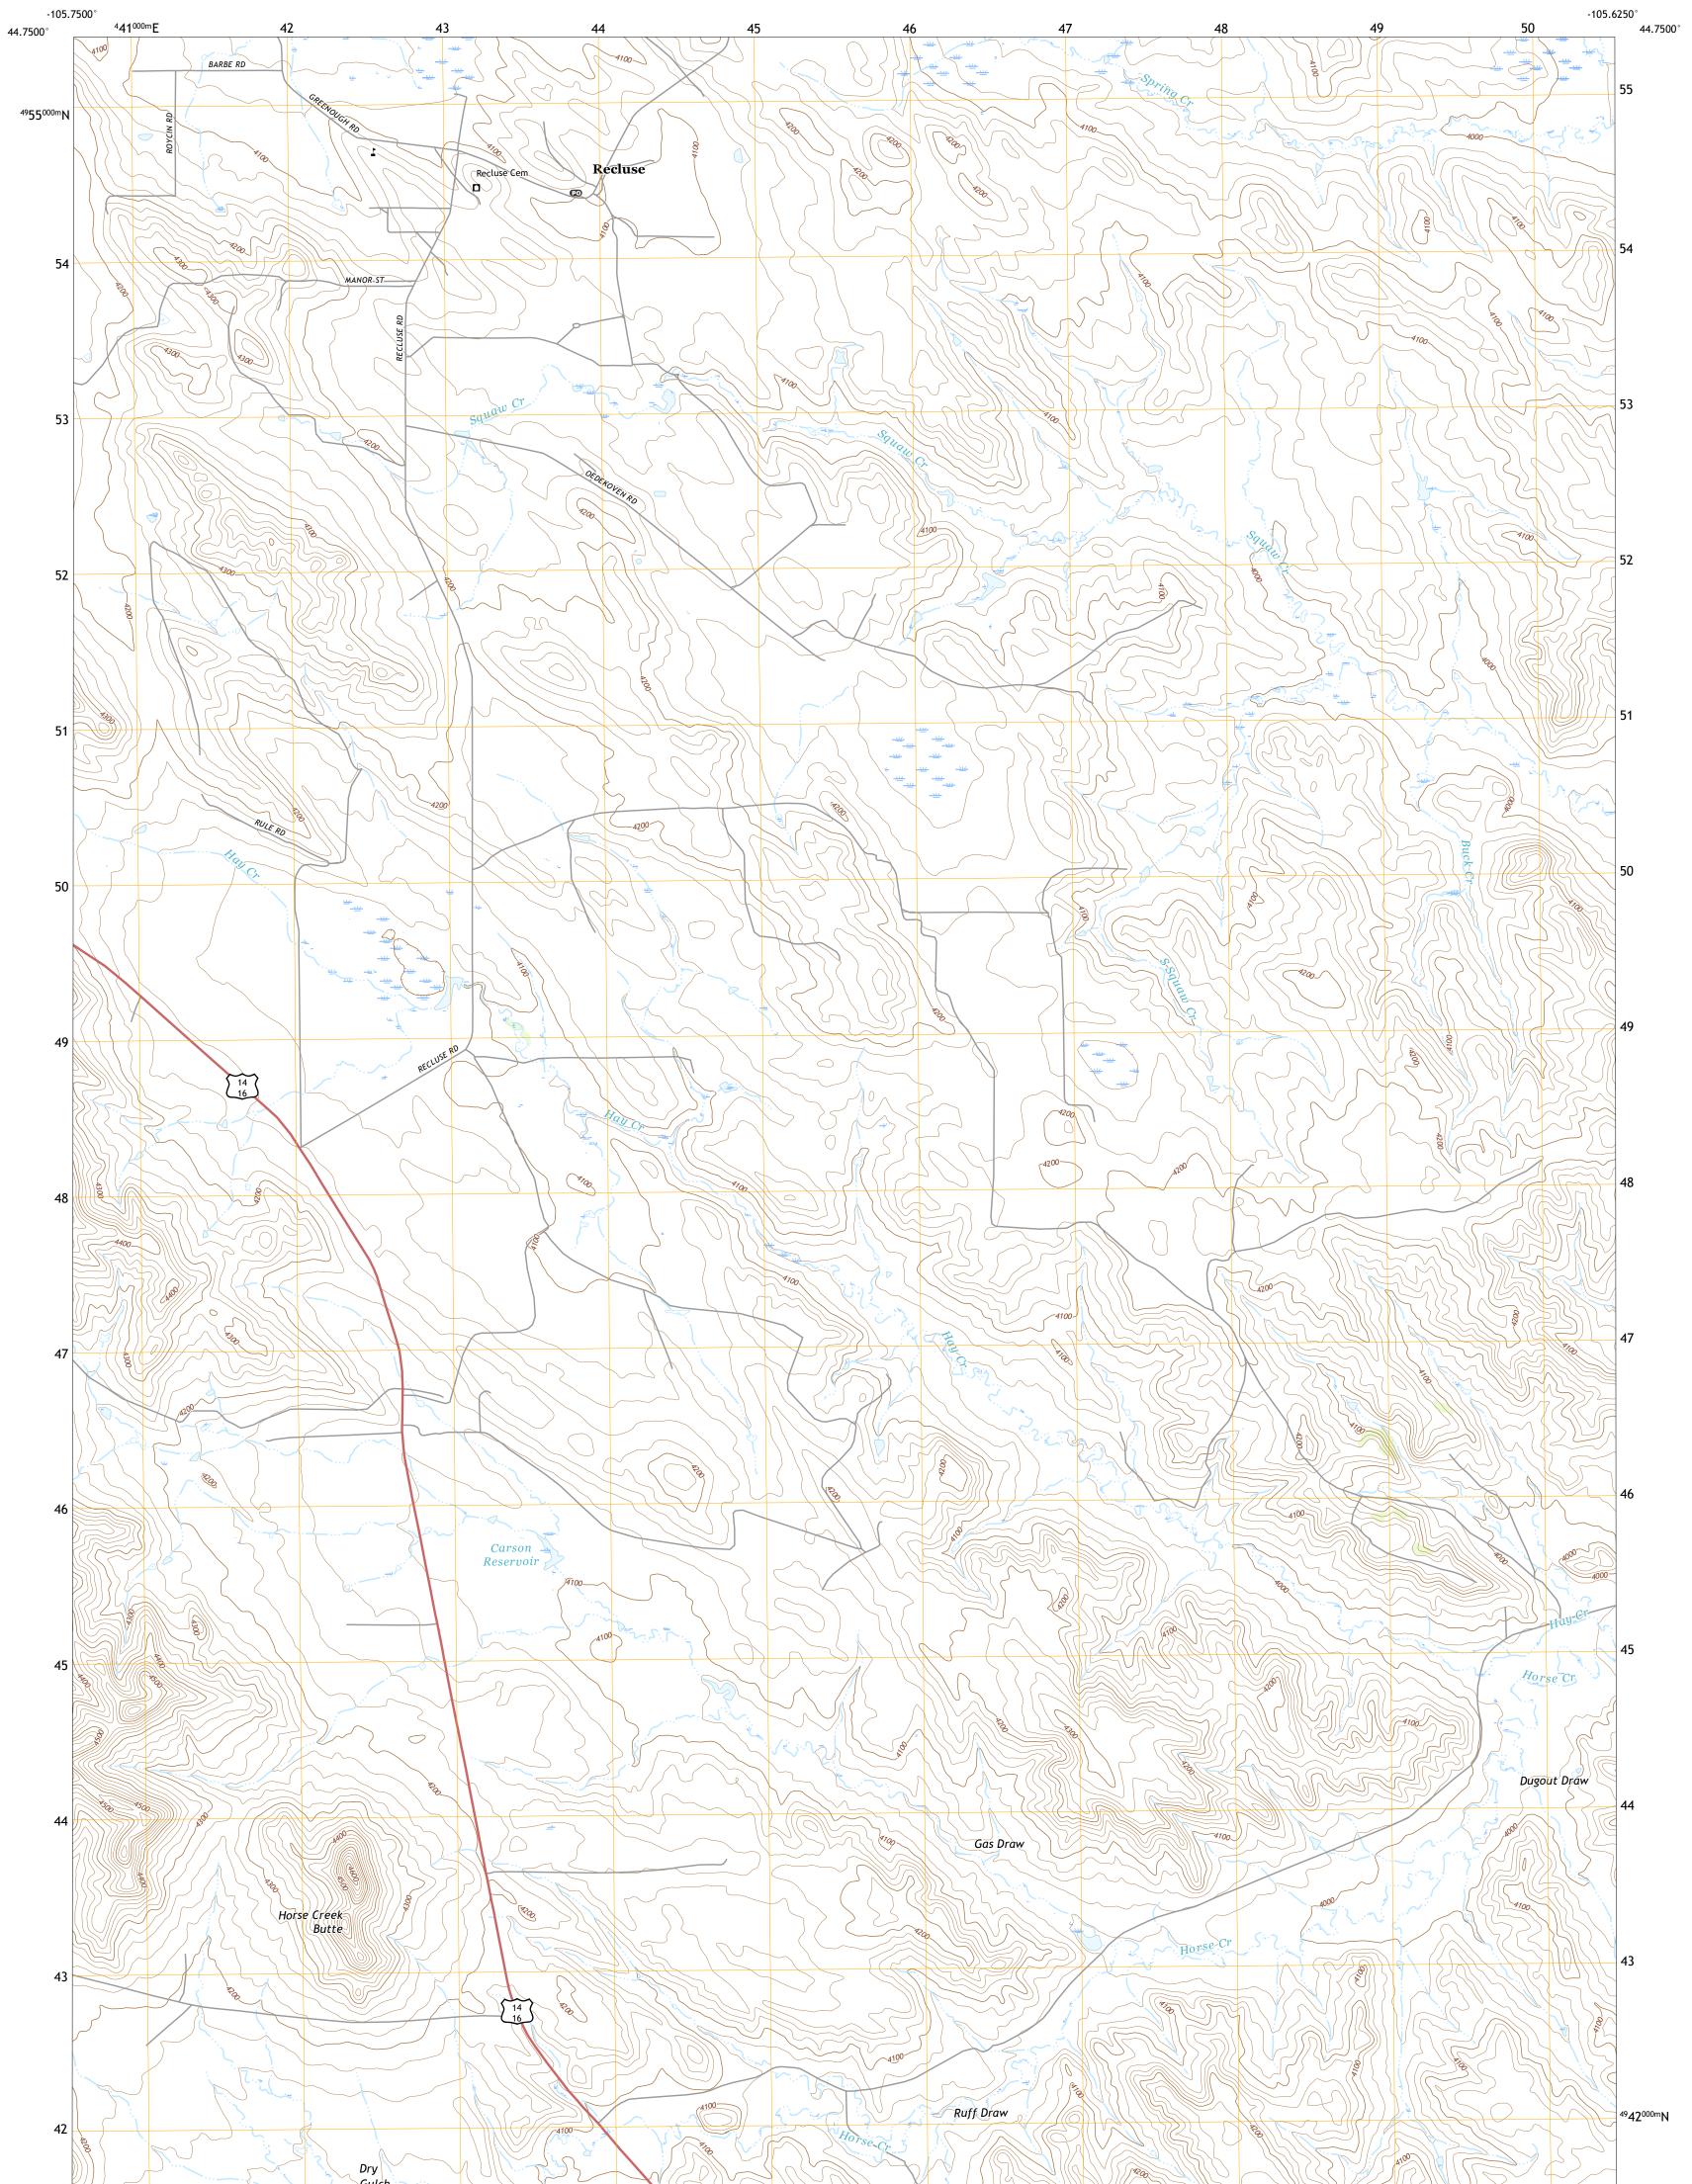

RECLUSE QUADRANGLE WYOMING - CAMPBELL COUNTY 7.5-MINUTE SERIES

Produced by the United States Geological Survey North American Datum of 1983 (NAD83) World Geodetic System of 1984 (WGS84). Projection and 1 000-meter grid:Universal Transverse Mercator, Zone 13T This map is not a legal document. Boundaries may be generalized for this map scale. Private lands within government reservations may not be shown. Obtain permission before entering private lands.

Imagery......NAIP, June 2017 - January 2018 Roads......GNIS, 1979 - 2020 Hydrography......GNIS, 1979 - 2020 Hydrography......National Hydrography Dataset, 2003 - 2019 Contours.....National Elevation Dataset, 2001 Boundaries......Multiple sources; see metadata file 2019 - 2021 Public Land Survey System......BLM, 2020 Wetlands......BLM, 2020