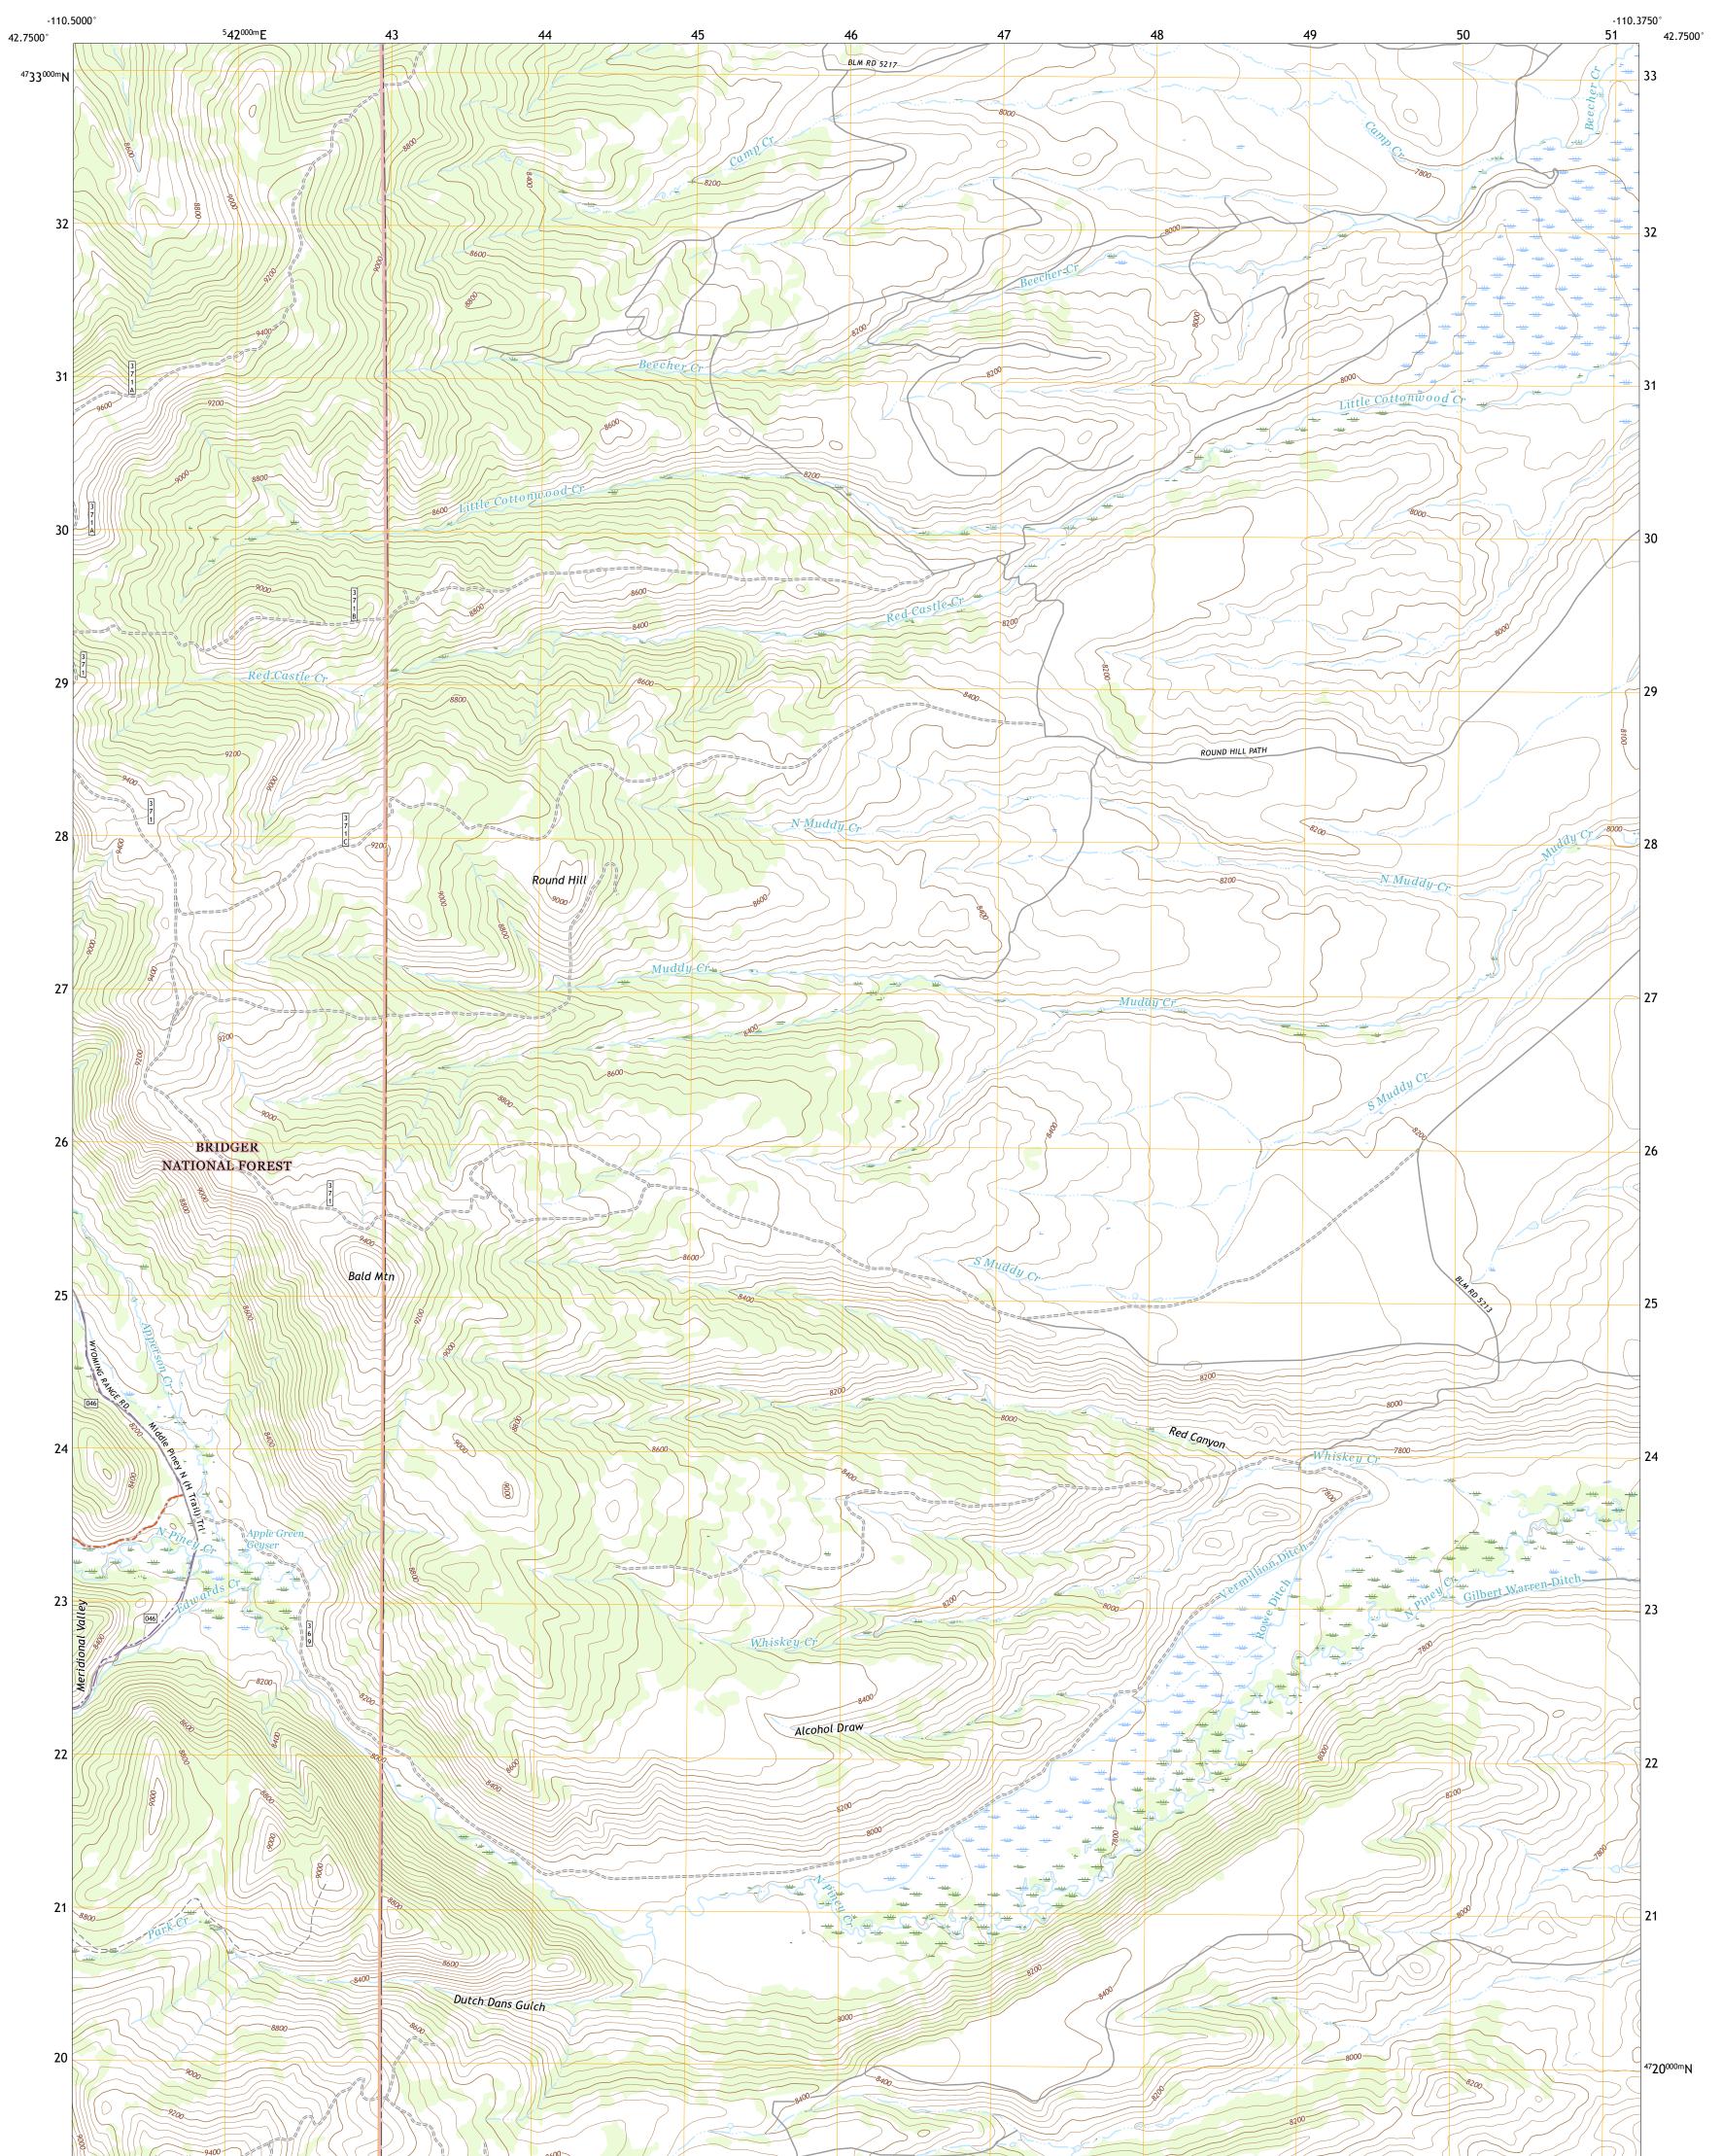

## The National Map US Topo

TONEST SERVICE ULSS BULLSS BULLSS BULLSS RED CASTLE CREEK QUADRANGLE WYOMING - SUBLETTE COUNTY 7.5-MINUTE SERIES

Produced by the United States Geological Survey North American Datum of 1983 (NAD83) World Geodetic System of 1984 (WGS84). Projection and 1 000-meter grid:Universal Transverse Mercator, Zone 12T This map is not a legal document. Boundaries may be generalized for this map scale. Private lands within government reservations may not be shown. Obtain permission before entering private lands.

Check with local Forest Service unit for current travel conditions and restrictions.

RED CASTLE CREEK, WY

2021