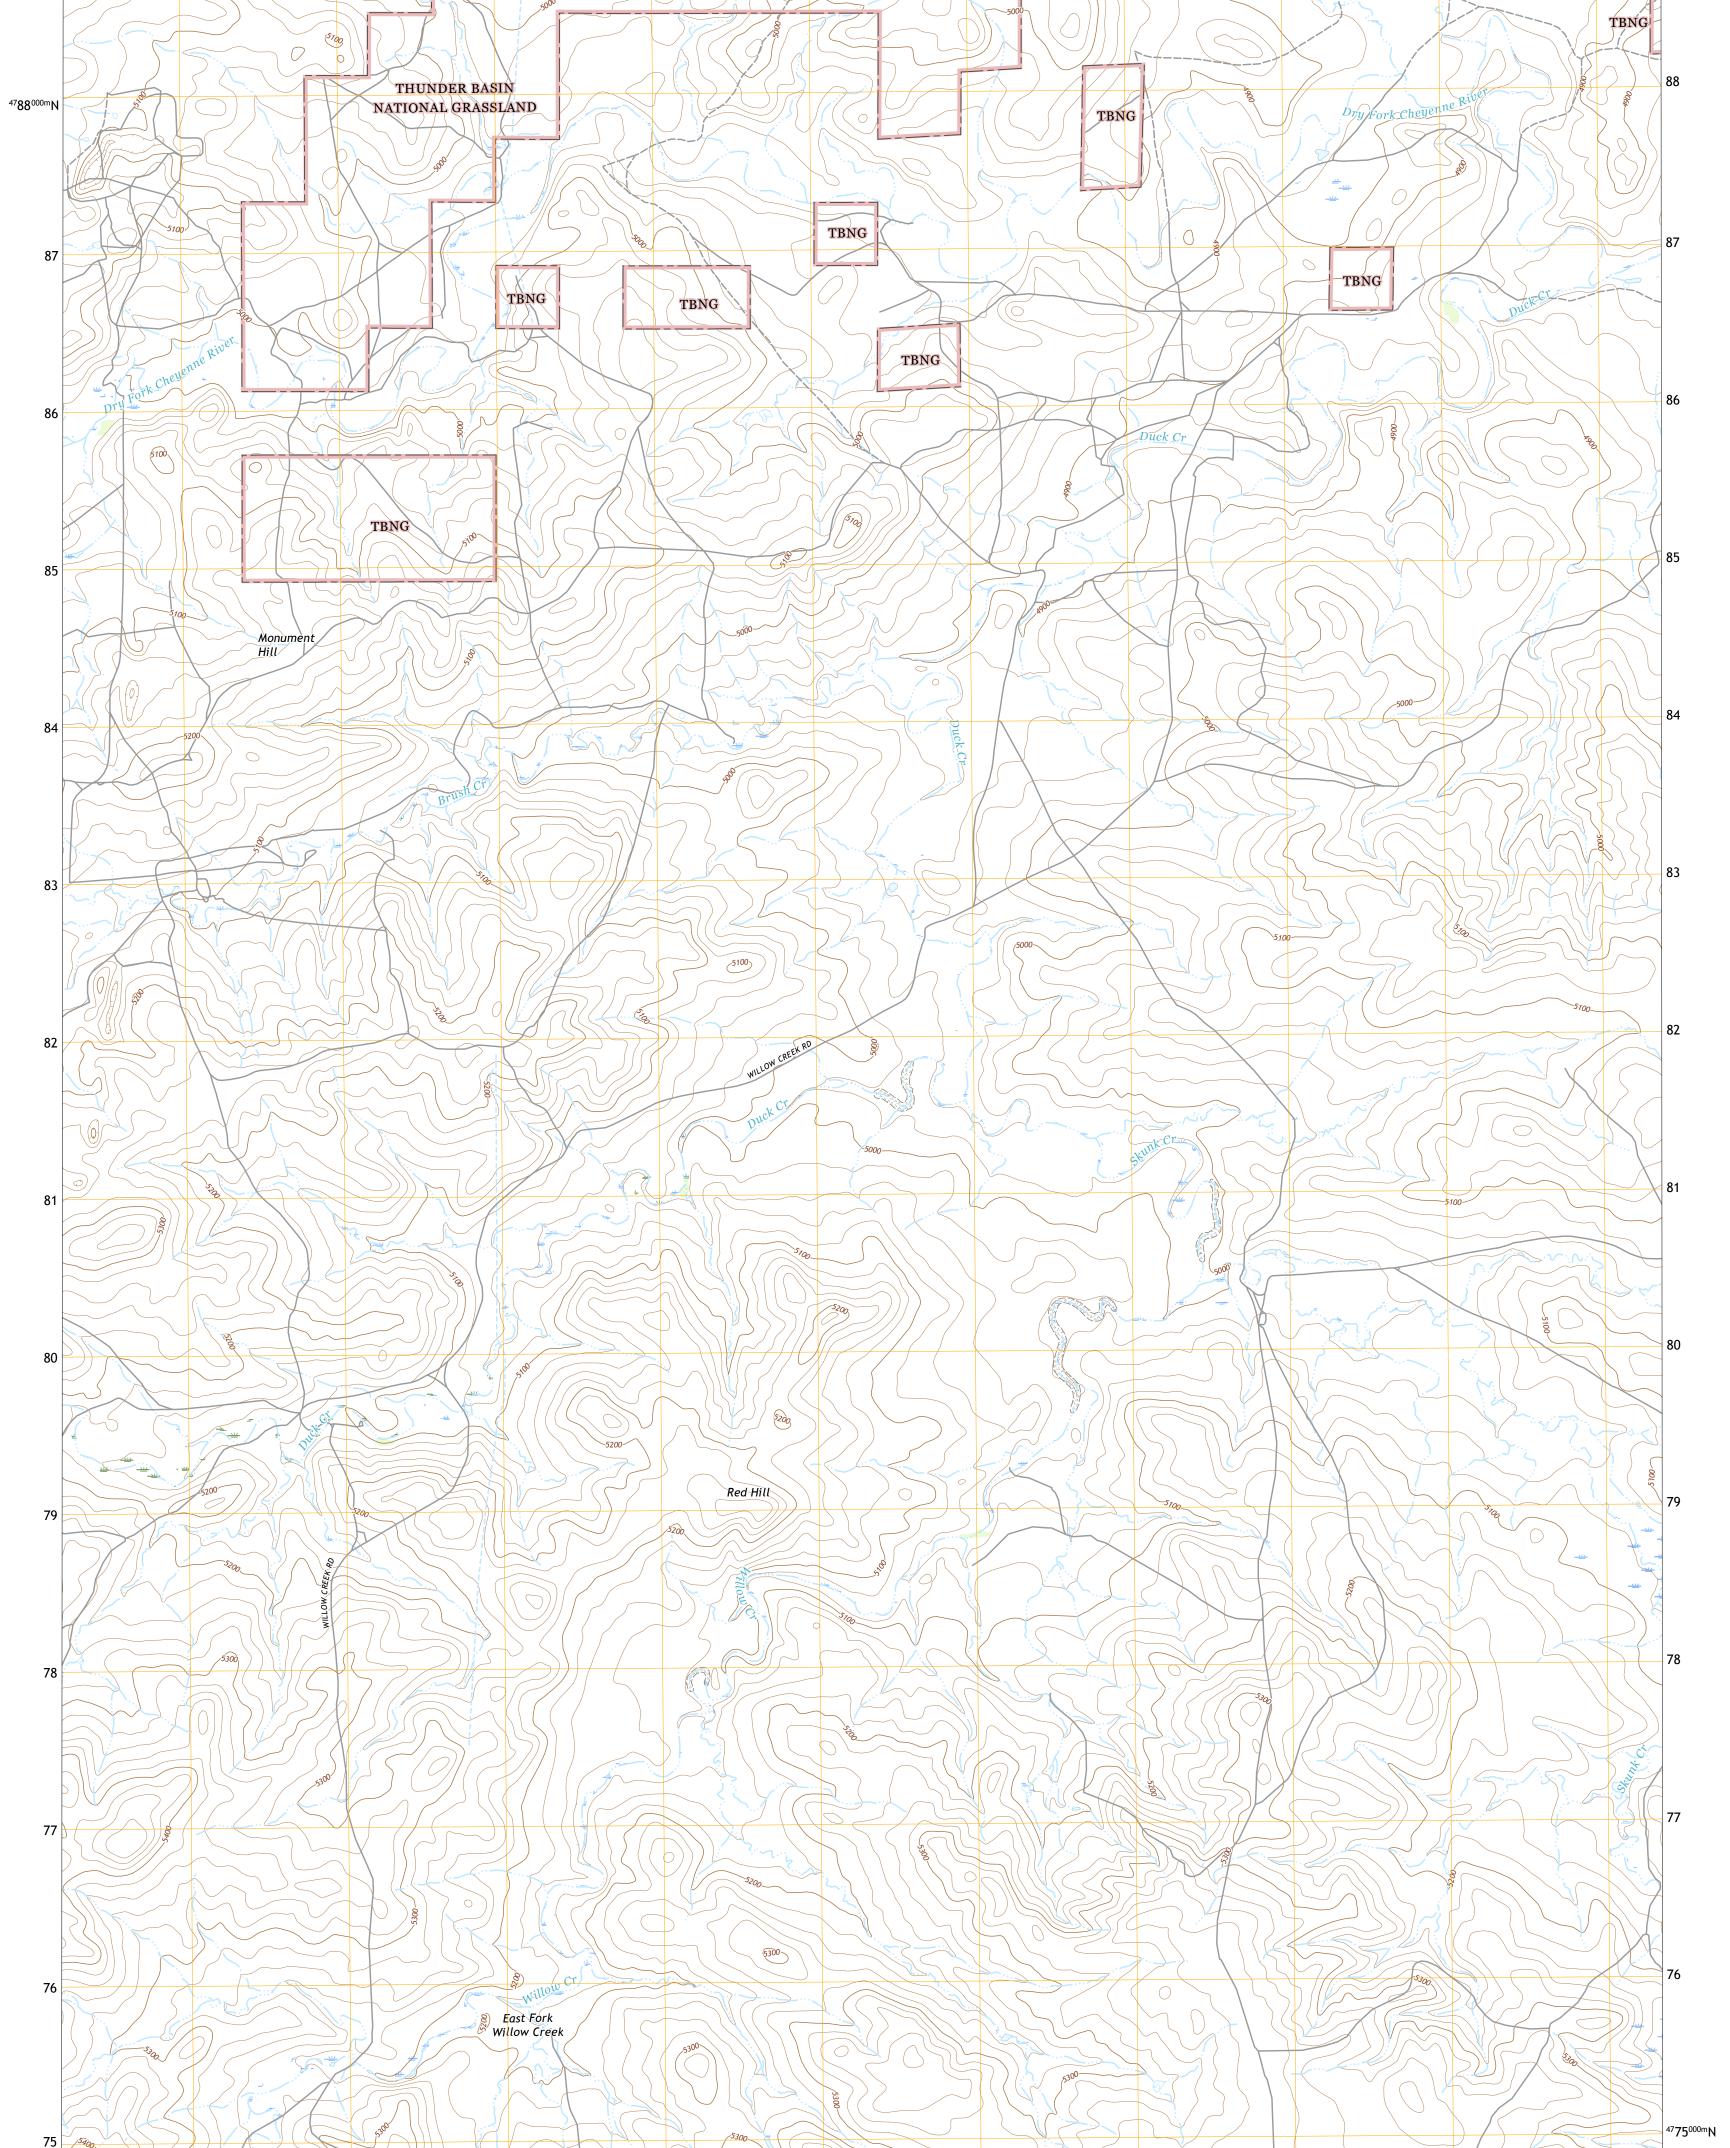

Imagery......NAIP, July 2015 - October 2015 Roads.....U.S. Census Bureau, 2017 Roads within US Forest Service Lands......FSTopo Data with limited Forest Service updates, 2015 - 2017 Names.....GNIS, 1979 - 1994 Hydrography.....National Hydrography Dataset, 2006 - 2016 Contours.....National Elevation Dataset, 2005 - 2009 Boundaries.....Multiple sources; see metadata file 2017 Public Land Survey System.....BLM, 2017 Wetlands.....BLM, 2017