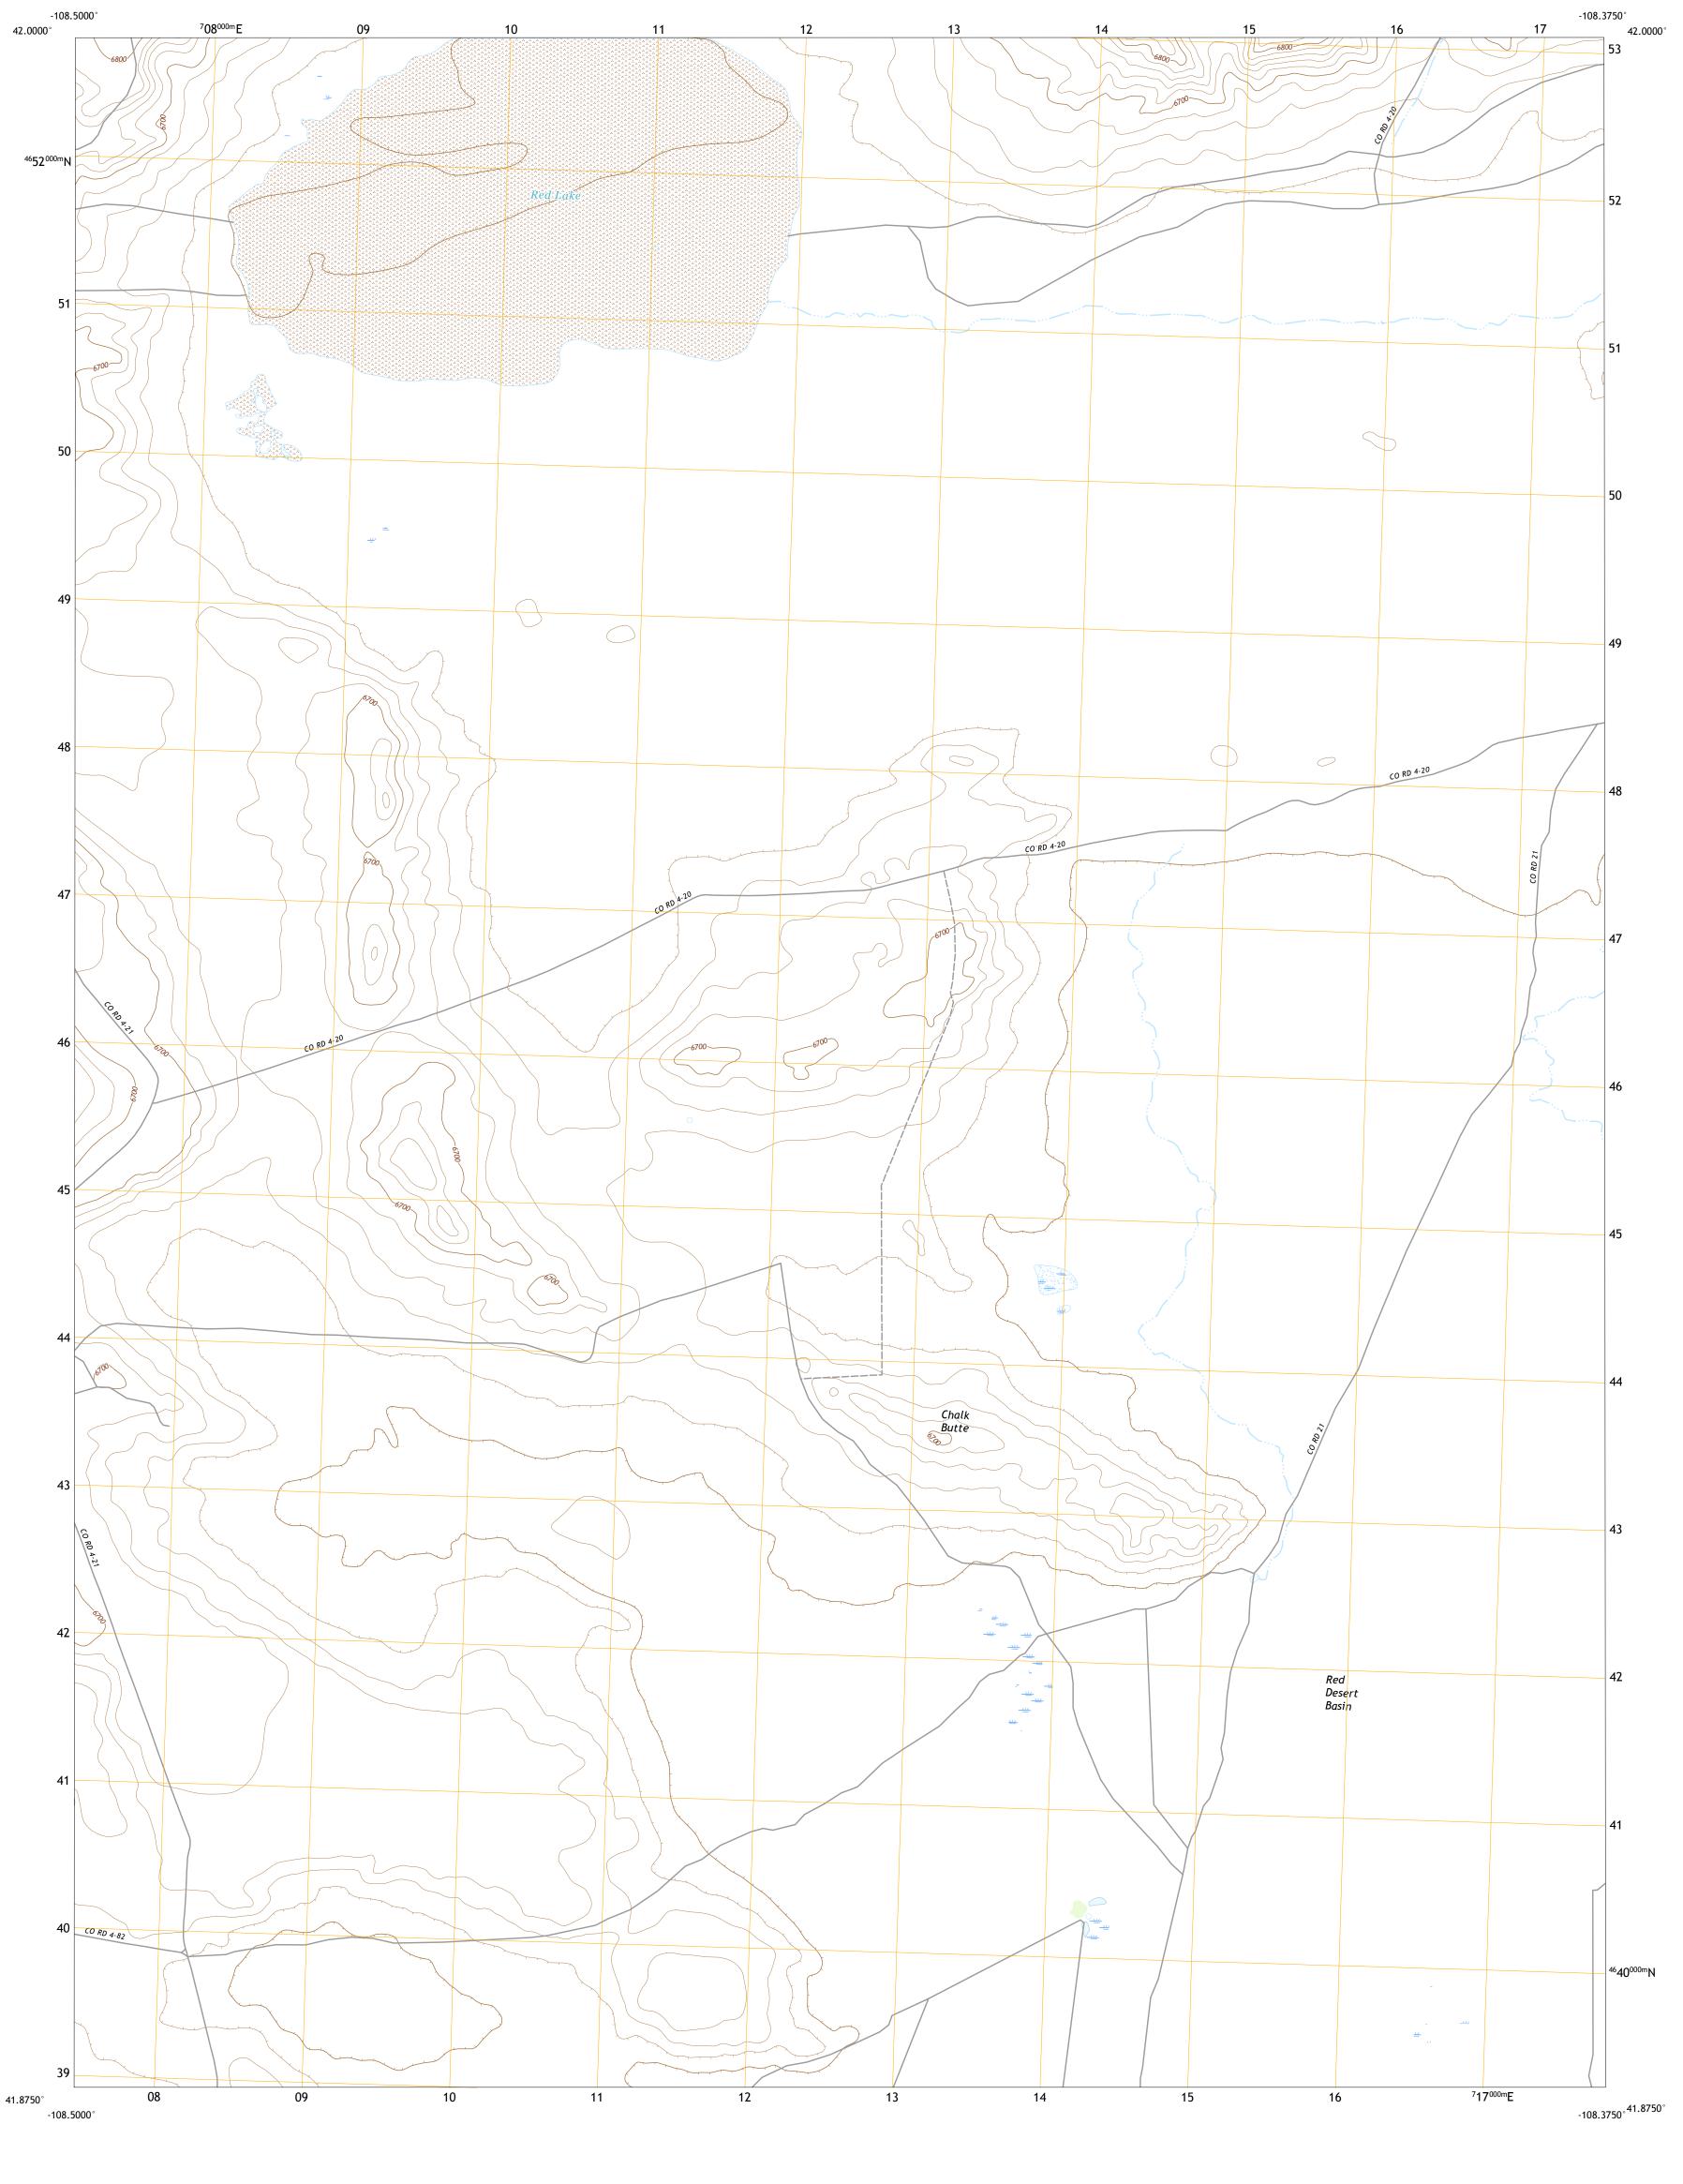

Produced by the United States Geological Survey
North American Datum of 1983 (NAD83)
World Geodetic System of 1984 (WGS84). Projection and
1 000-meter grid:Universal Transverse Mercator, Zone 12T This map is not a legal document. Boundaries may be generalized for this map scale. Private lands within government reservations may not be shown. Obtain permission before entering private lands. 

YM

Grid Zone Designatio 12T

This map was produced to conform with the National Geospatial Program US Topo Product Standard, 2011. A metadata file associated with this product is draft version 0.6.18

ADJOINING QUADRANGLES