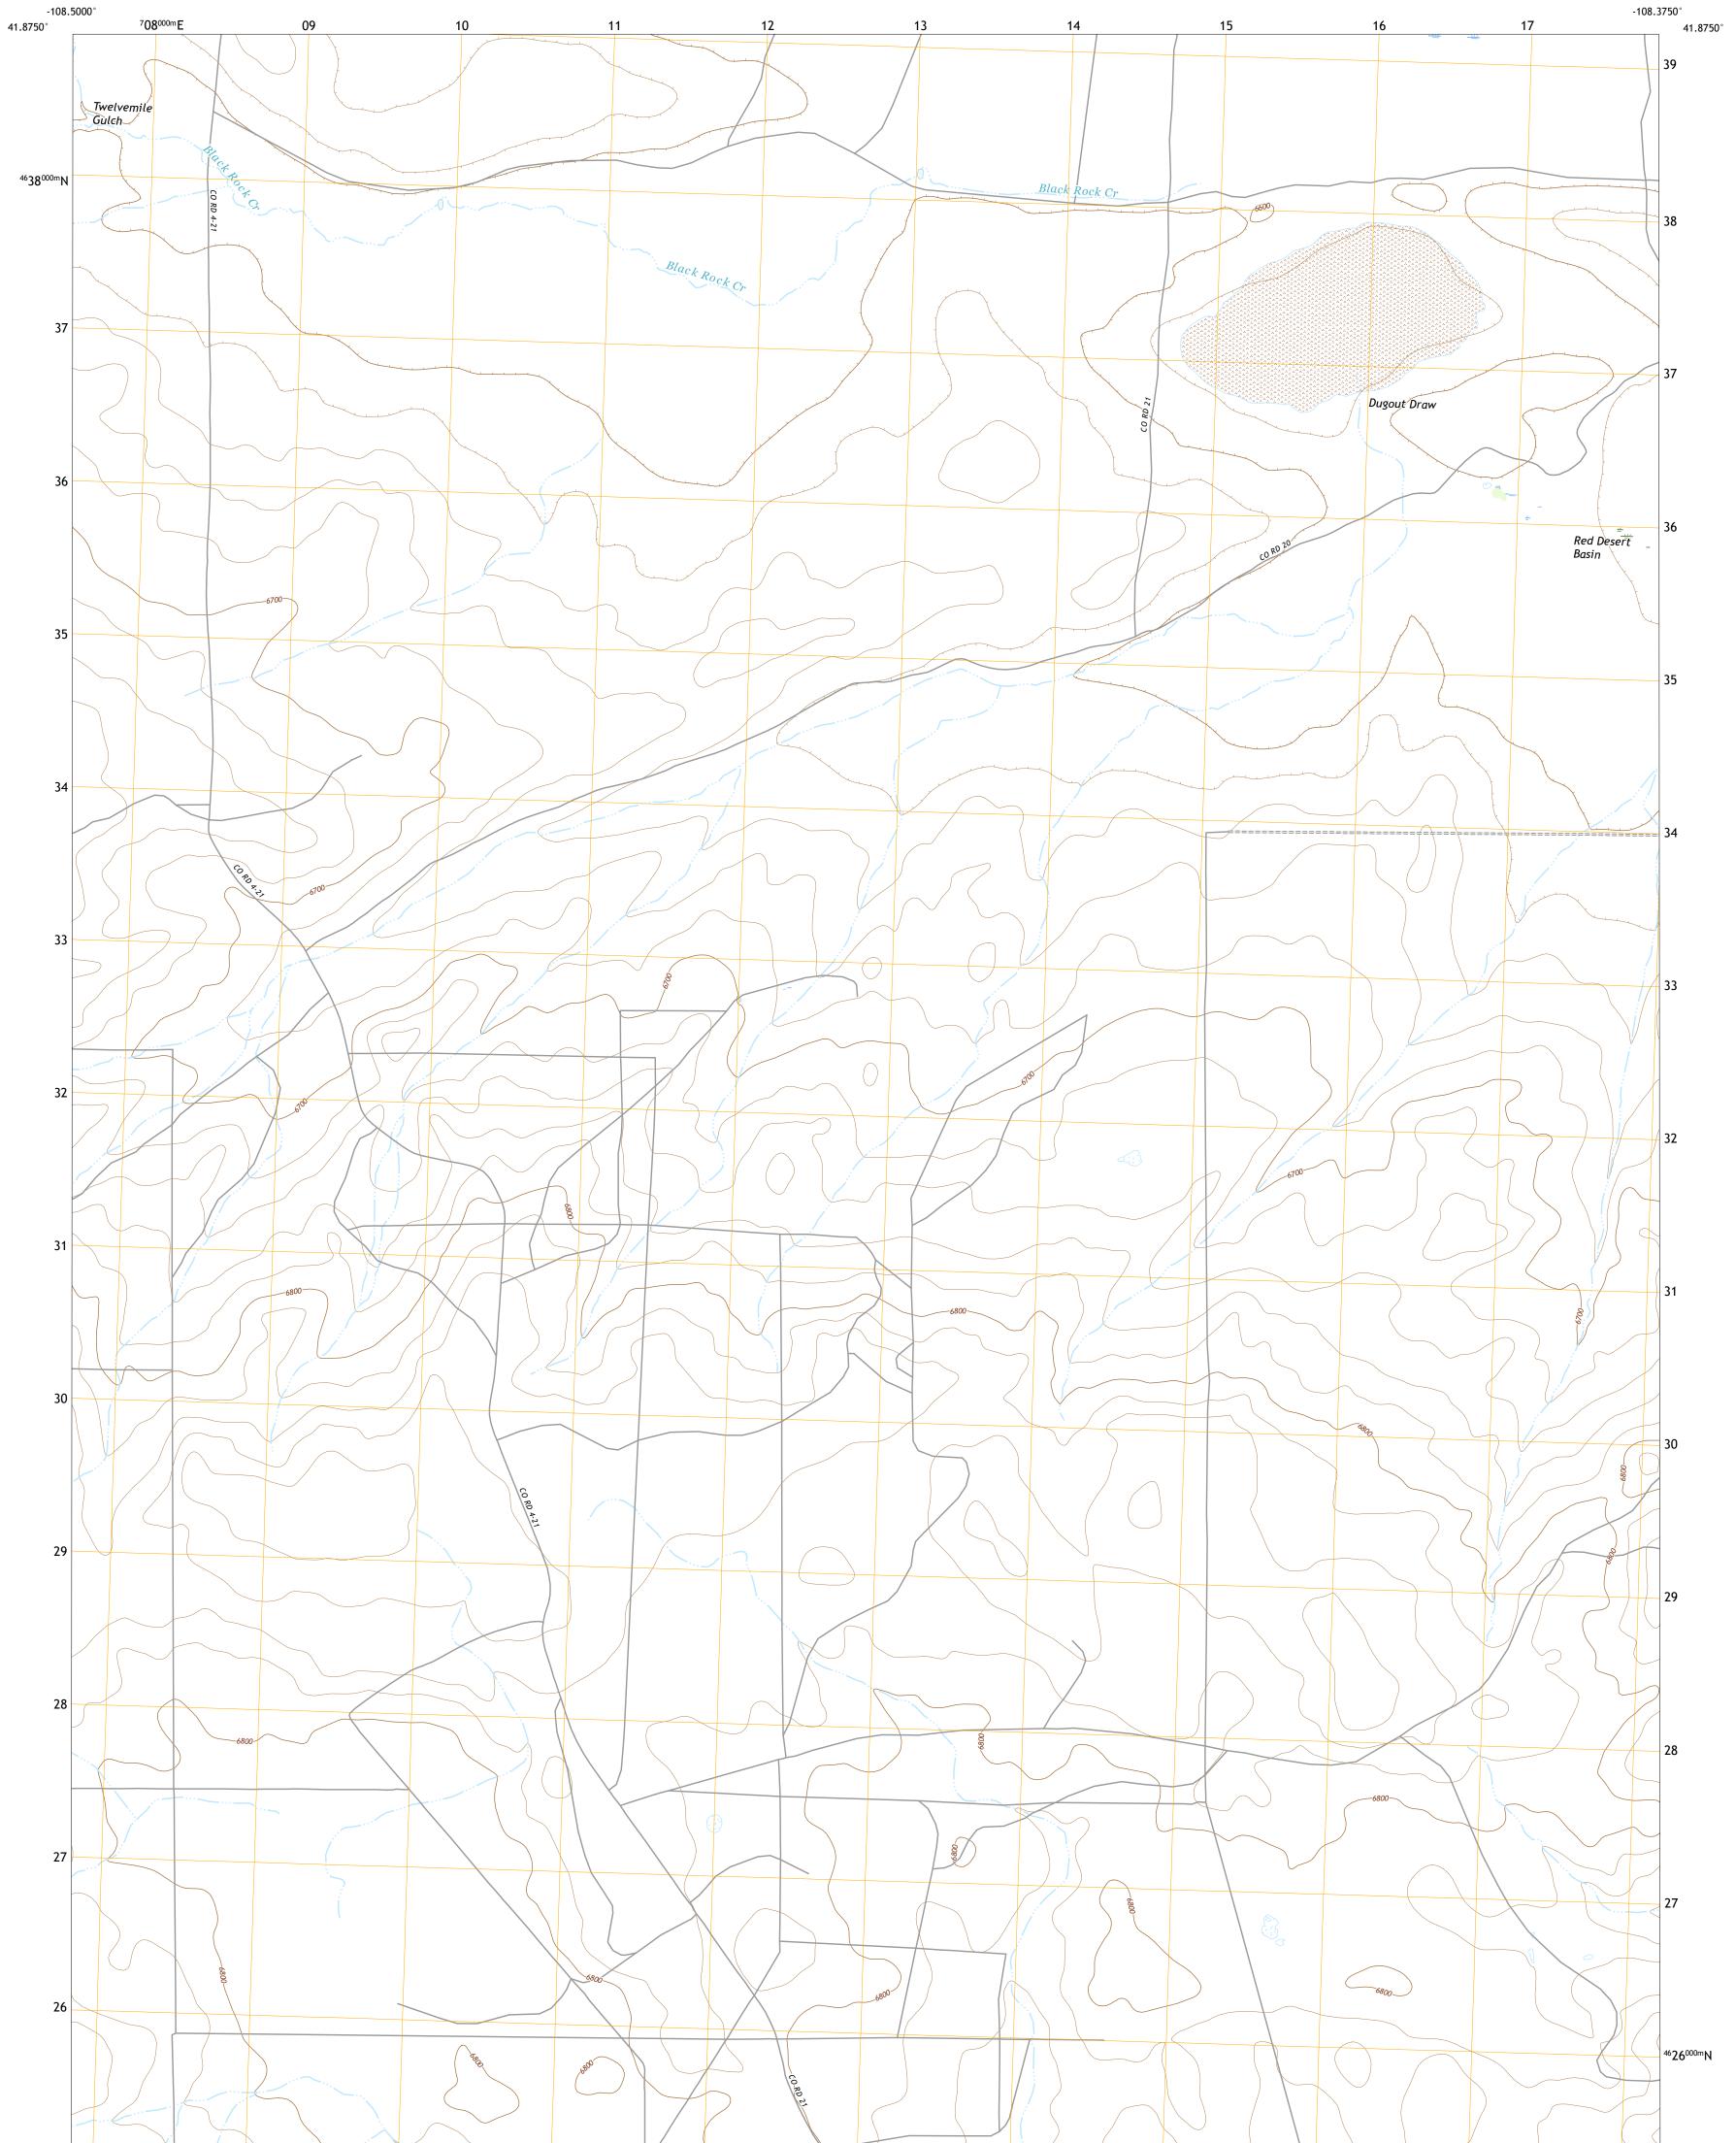

RED LAKE SW QUADRANGLE WYOMING - SWEETWATER COUNTY 7.5-MINUTE SERIES

Produced by the United States Geological Survey North American Datum of 1983 (NAD83) World Geodetic System of 1984 (WGS84). Projection and 1 000-meter grid:Universal Transverse Mercator, Zone 12T This map is not a legal document. Boundaries may be generalized for this map scale. Private lands within government reservations may not be shown. Obtain permission before entering private lands.

Imagery......NAIP, June 2017 - January 2018 Roads......U.S. Census Bureau, 2017 Names.......GNIS, 1979 Hydrography.....National Hydrography Dataset, 2004 - 2021 Contours.....National Elevation Dataset, 2007 Boundaries......Multiple sources; see metadata file 2019 - 2021 Public Land Survey System.......BLM, 2020 Wetlands.....BLM, 2020