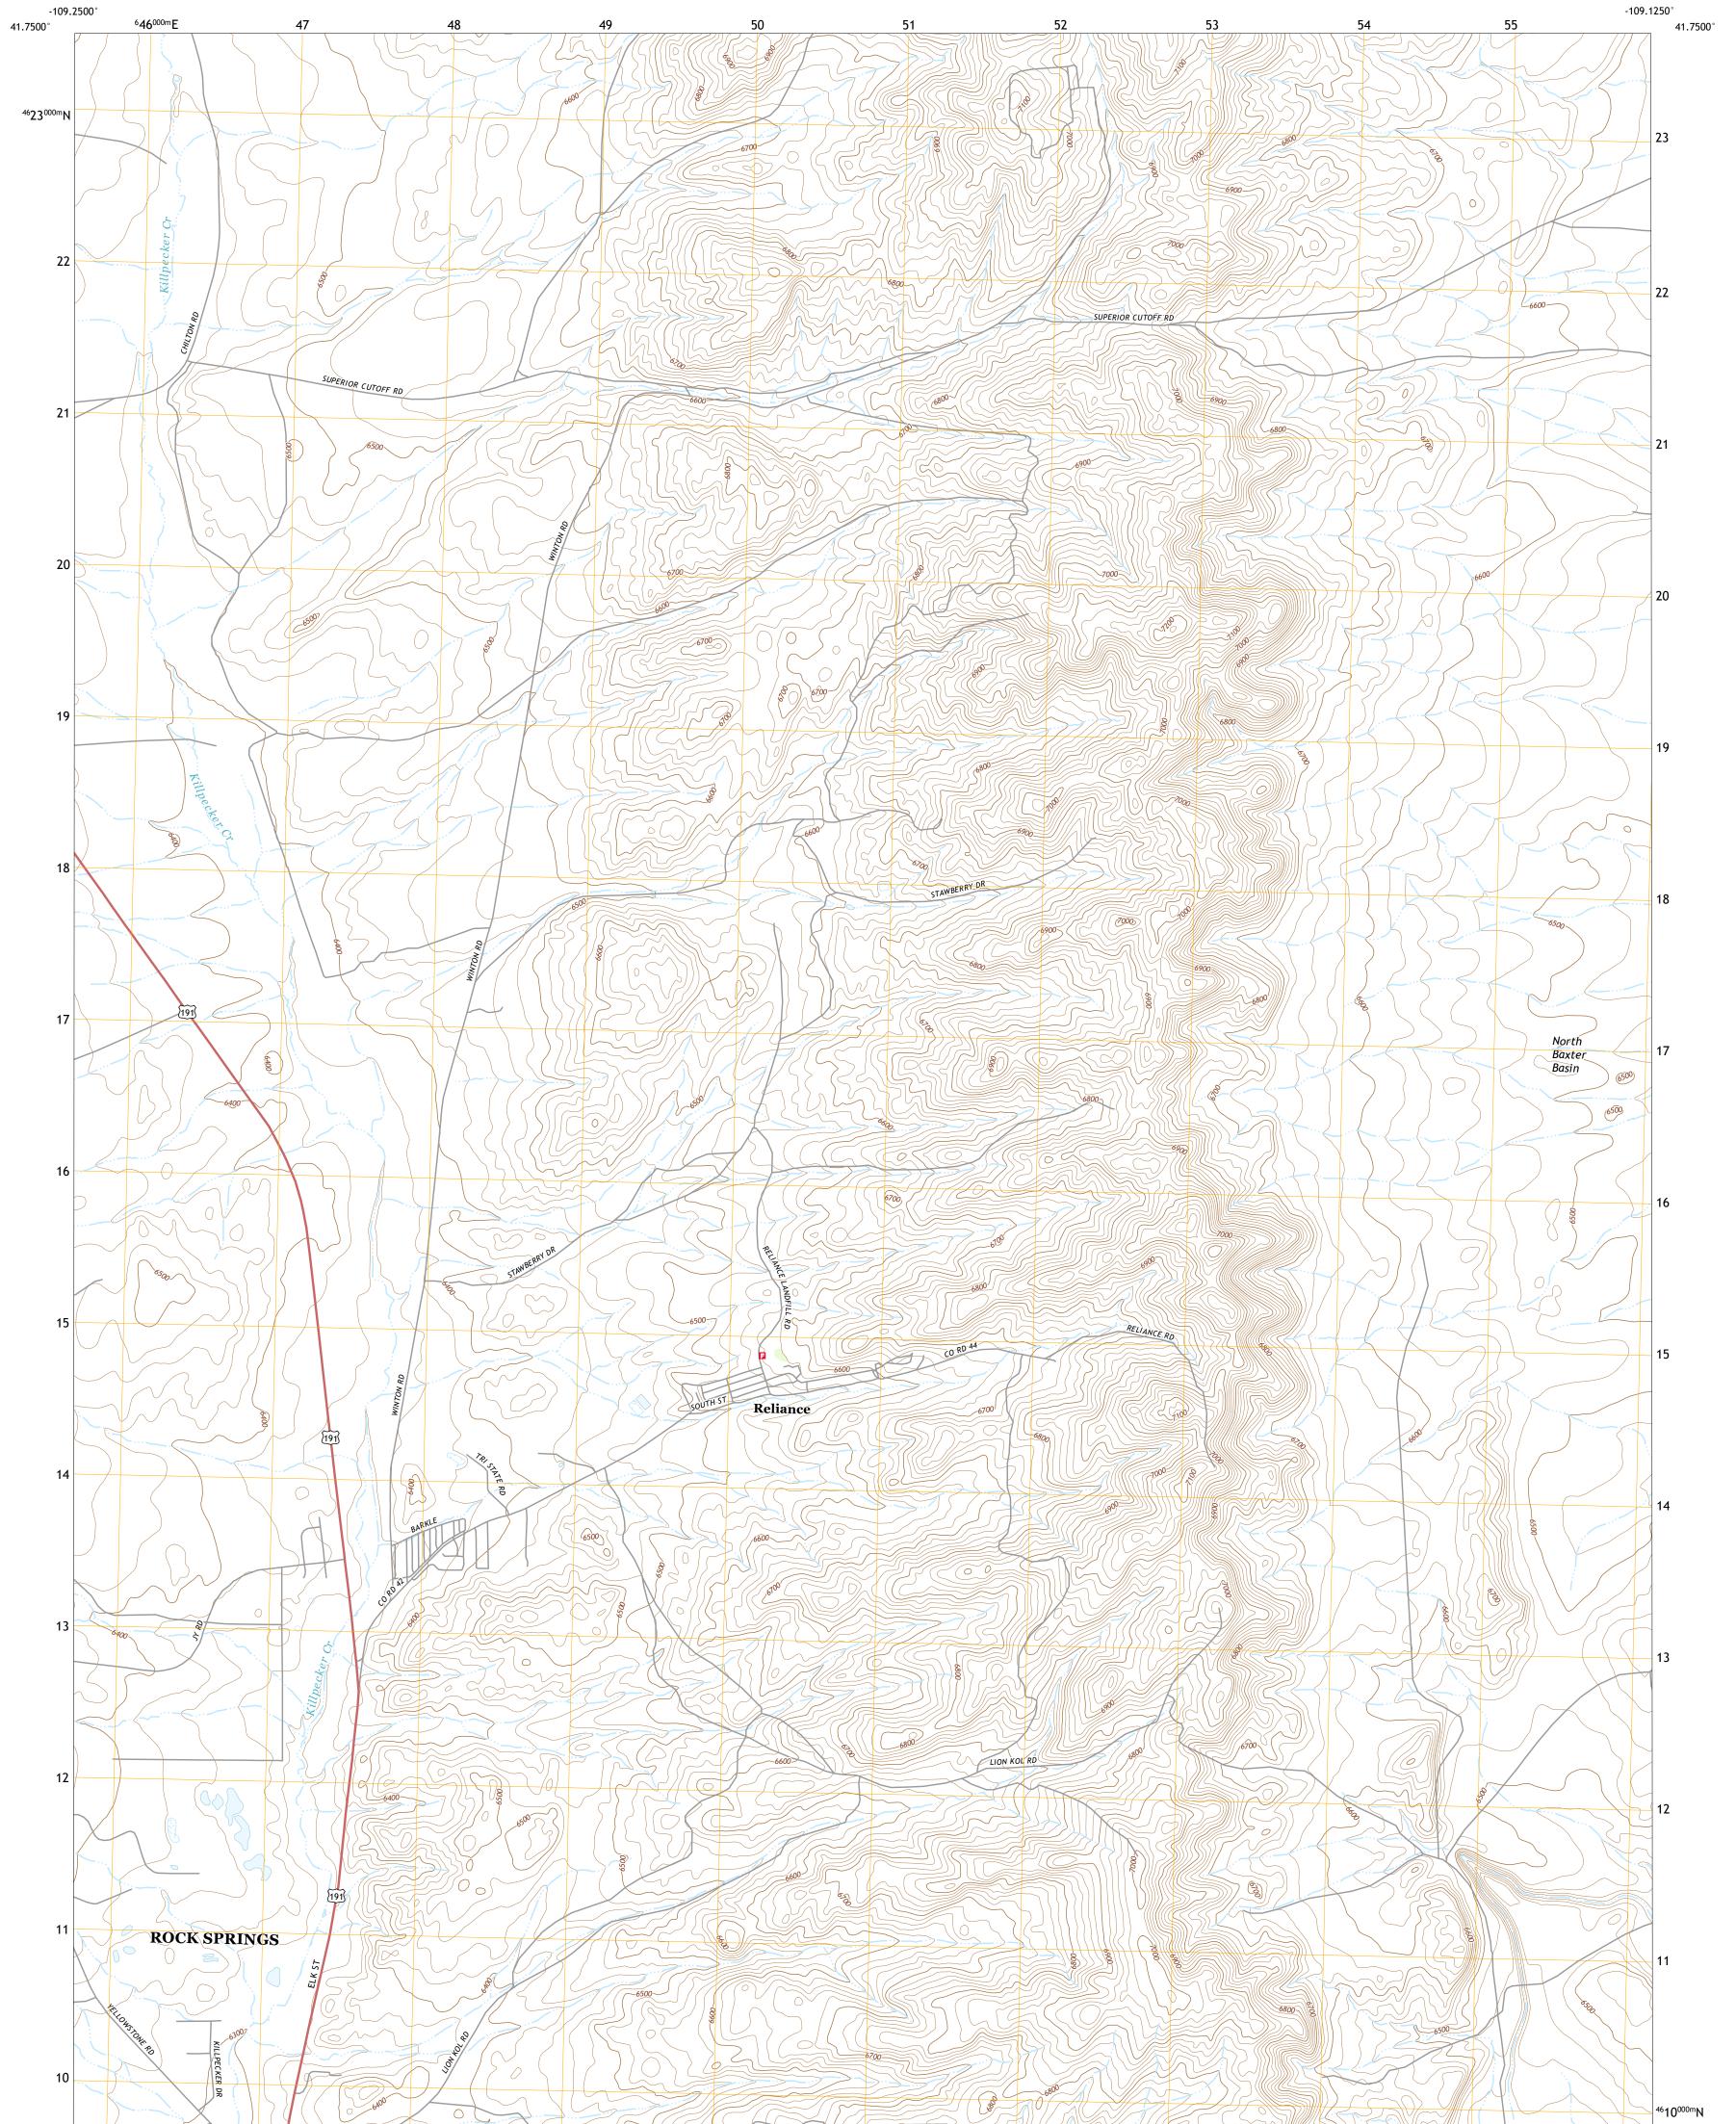

## U.S. DEPARTMENT OF THE INTERIOR U.S. GEOLOGICAL SURVEY

RELIANCE QUADRANGLE WYOMING - SWEETWATER COUNTY 7.5-MINUTE SERIES

**Produced by the United States Geological Survey** North American Datum of 1983 (NAD83) World Geodetic System of 1984 (WGS84). Projection and 1 000-meter grid:Universal Transverse Mercator, Zone 12T This map is not a legal document. Boundaries may be generalized for this map scale. Private lands within government reservations may not be shown. Obtain permission before entering private lands.

Imagery......NAIP, August 2017 - January 2018 Roads.....U.S. Census Bureau, 2016 - 2017 Names......GNIS, 1979 - 2021 Hydrography......GNIS, 1979 - 2021 Contours.....National Hydrography Dataset, 2002 - 2019 Contours.....National Elevation Dataset, 2000 Boundaries.....Multiple sources; see metadata file 2019 - 2021 Public Land Survey System......BLM, 2020 Wetlands......BLM, 2020

RELIANCE, WY

2021