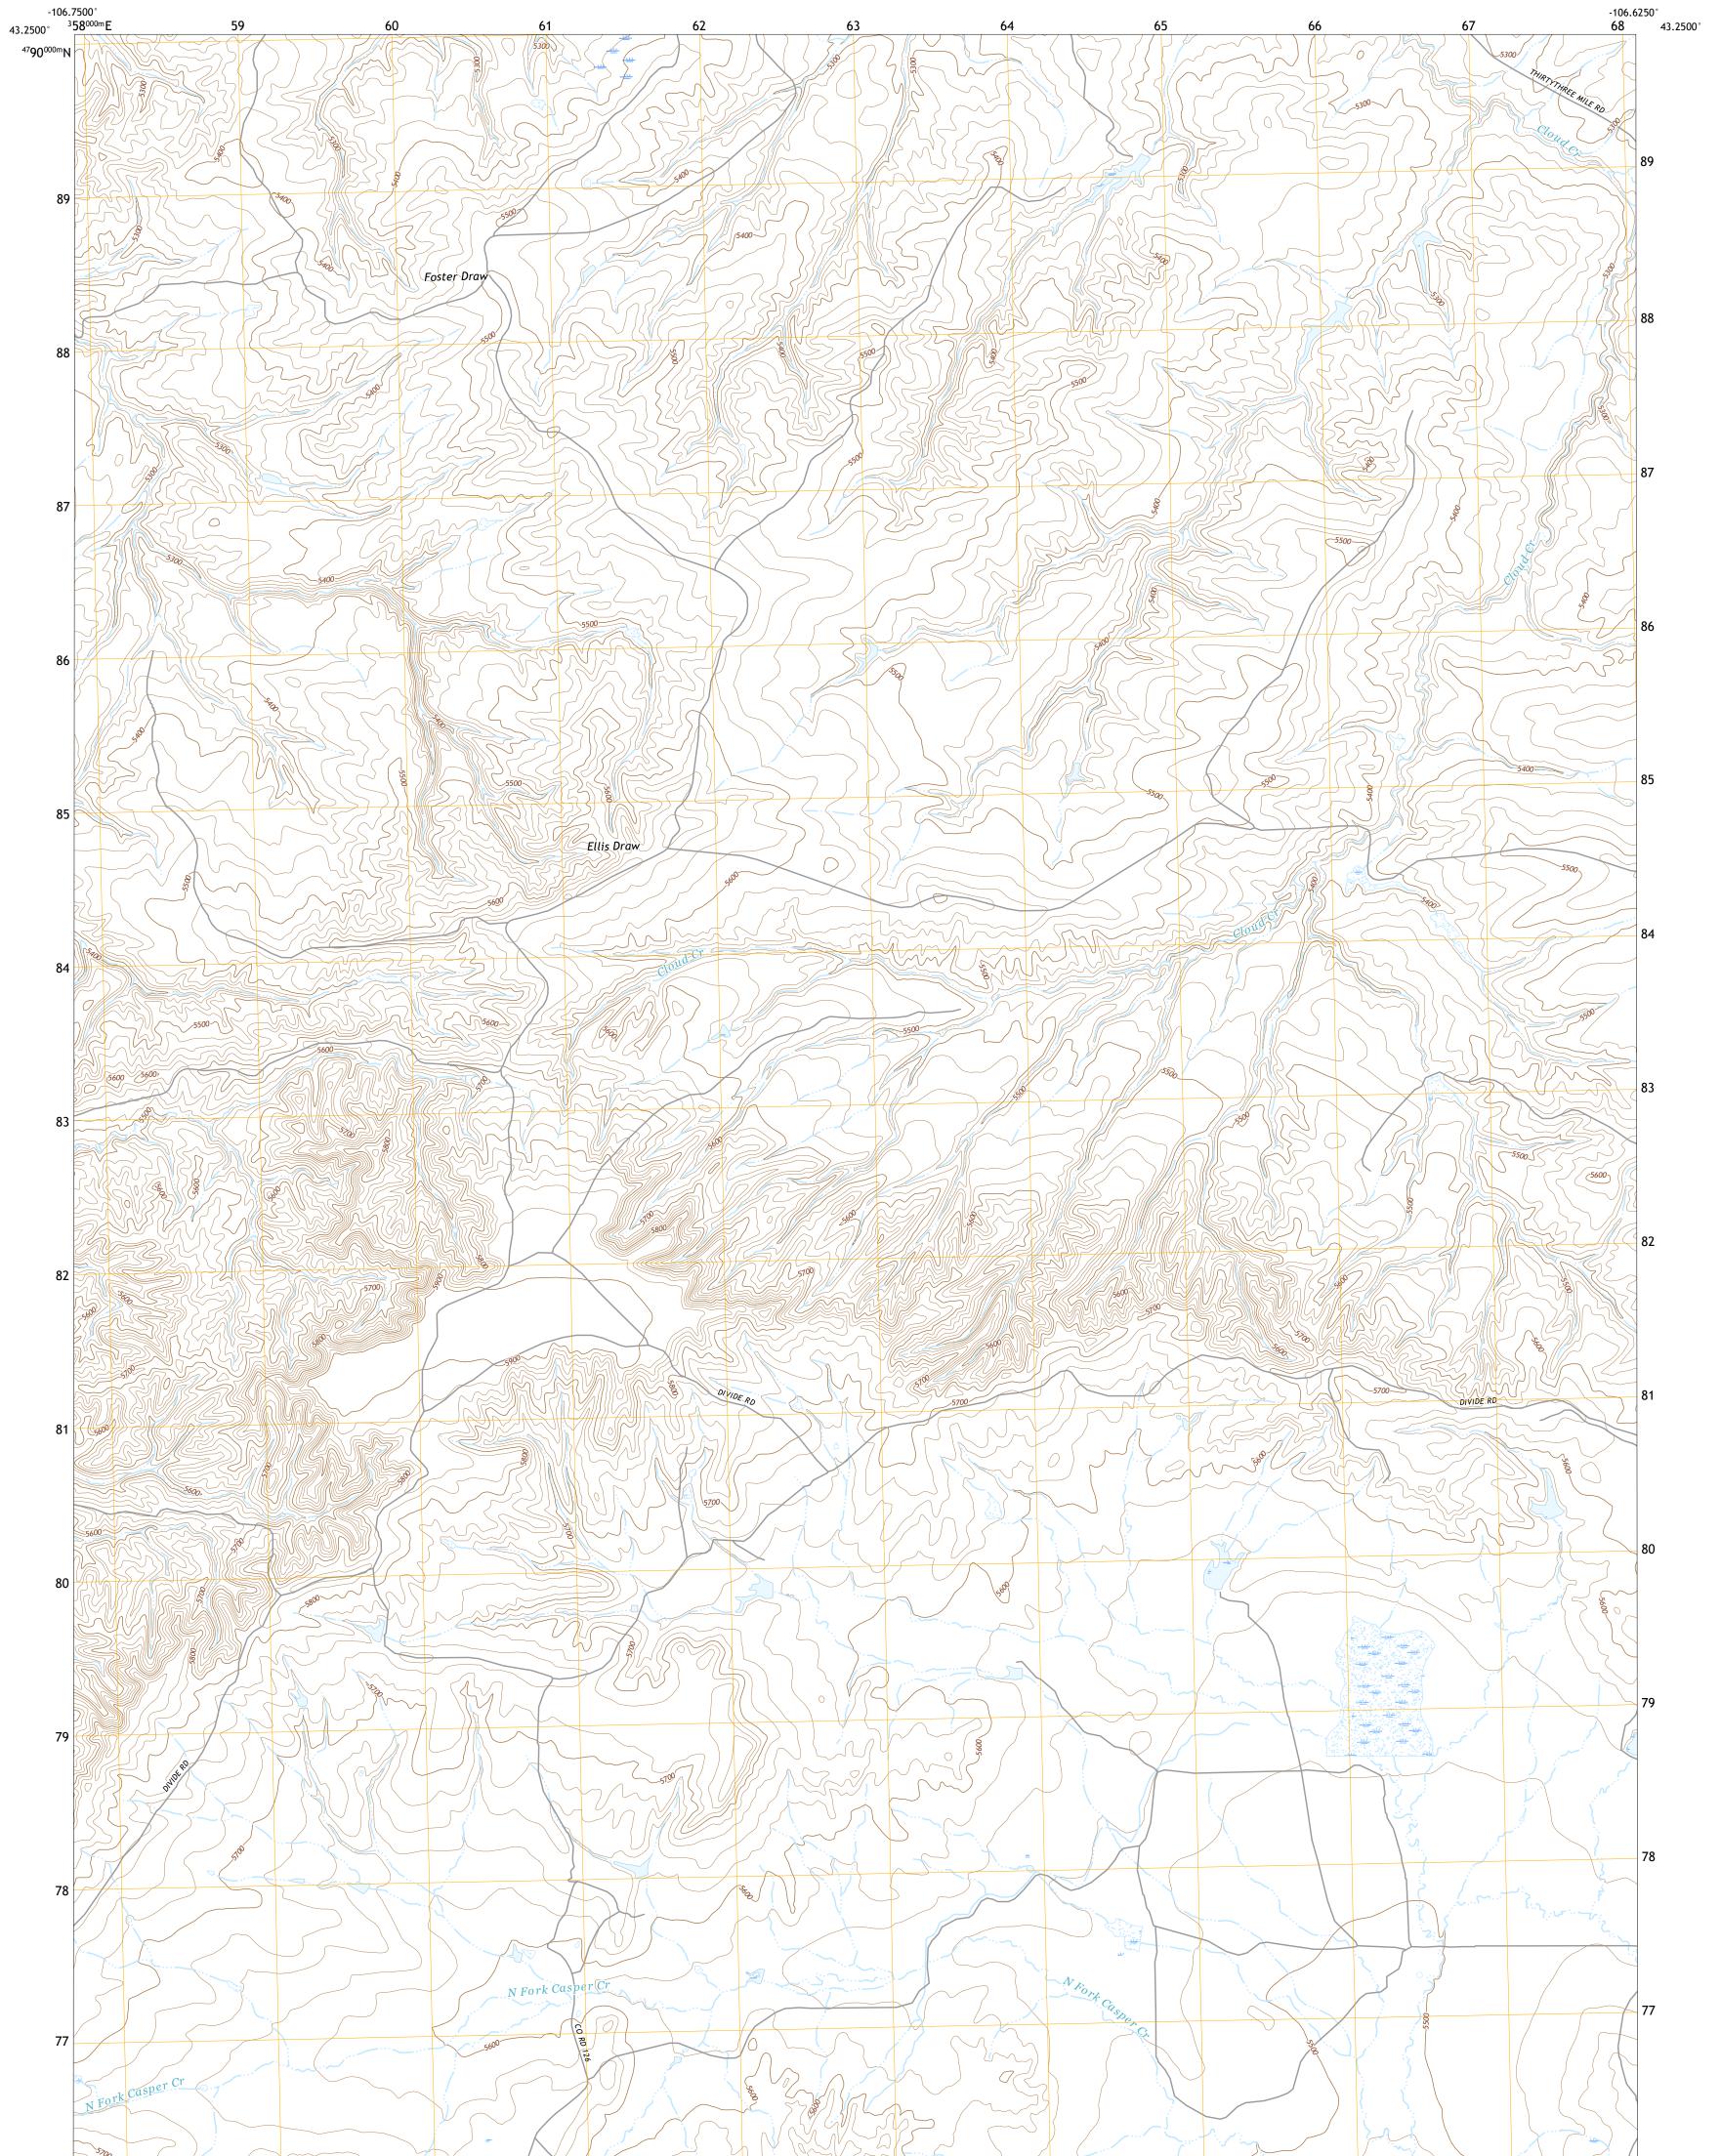

## U.S. DEPARTMENT OF THE INTERIOR U.S. GEOLOGICAL SURVEY

REYNOLDS RESERVOIR QUADRANGLE WYOMING - NATRONA COUNTY 7.5-MINUTE SERIES

**Produced by the United States Geological Survey** North American Datum of 1983 (NAD83) World Geodetic System of 1984 (WGS84). Projection and 1 000-meter grid:Universal Transverse Mercator, Zone 13T This map is not a legal document. Boundaries may be generalized for this map scale. Private lands within government reservations may not be shown. Obtain permission before entering private lands.

 Imagery......NAIP, June 2017 - October 2017

 Roads......NAIP, June 2017 - October 2017

 Roads......Naipartering

 Names............GNIS, 1979 - 1994

 Hydrography.......Superstand

 Hydrography......National

 Hydrography......National

 Elevation

 Dataset, 2019

 Contours........Multiple

 Sources; see

 metadata

 BLM, 2020

 Wetlands.......FWS

 National

 Wetlands

 Inventory

 1980

NGA REF NO.U S G S X 2 4 K 3 7 7 1 1