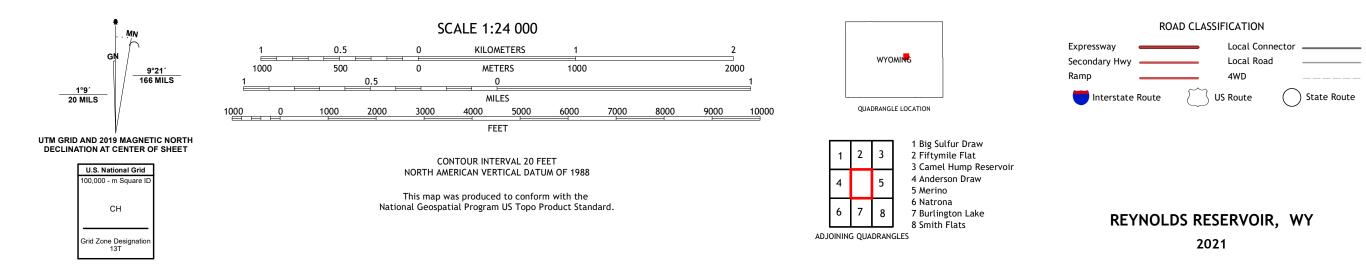

## U.S. DEPARTMENT OF THE INTERIOR U.S. GEOLOGICAL SURVEY

REYNOLDS RESERVOIR QUADRANGLE WYOMING - NATRONA COUNTY 7.5-MINUTE SERIES

**Produced by the United States Geological Survey** North American Datum of 1983 (NAD83) World Geodetic System of 1984 (WGS84). Projection and 1 000-meter grid:Universal Transverse Mercator, Zone 13T This map is not a legal document. Boundaries may be generalized for this map scale. Private lands within government reservations may not be shown. Obtain permission before entering private lands.