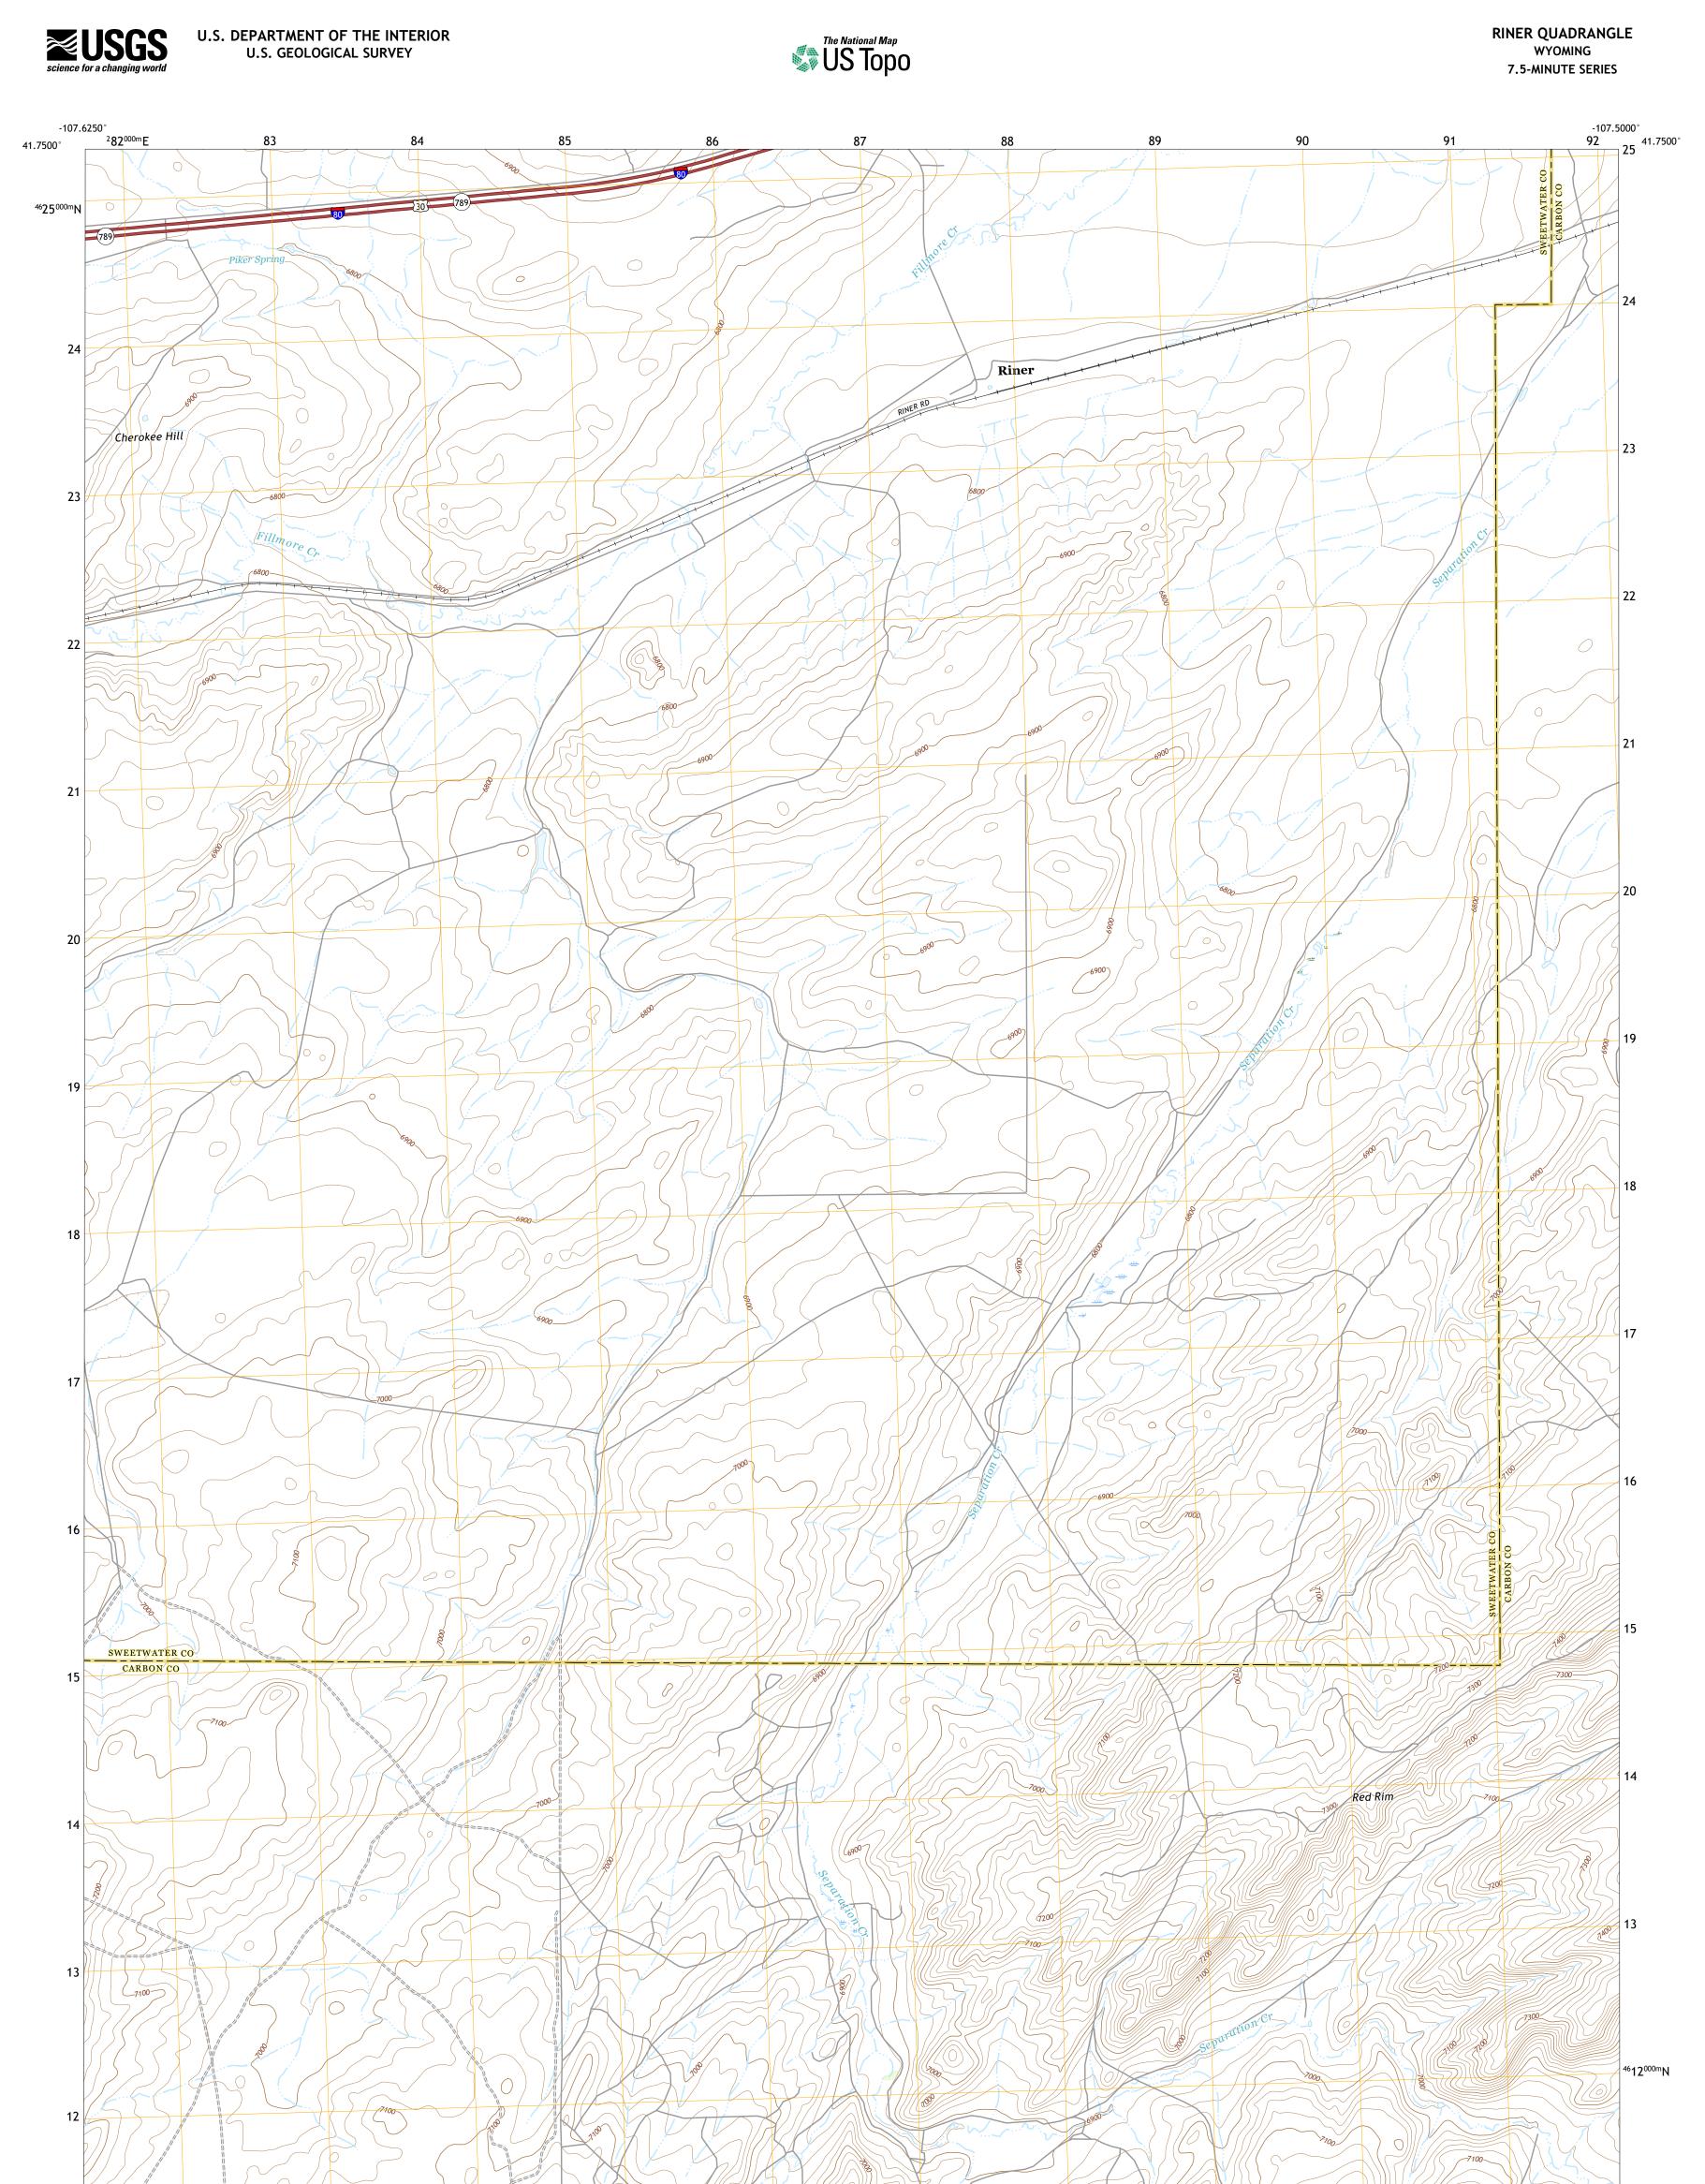

**Produced by the United States Geological Survey** North American Datum of 1983 (NAD83) World Geodetic System of 1984 (WGS84). Projection and 1 000-meter grid:Universal Transverse Mercator, Zone 13T This map is not a legal document. Boundaries may be generalized for this map scale. Private lands within government reservations may not be shown. Obtain permission before entering private lands.

Imagery......NAIP, July 2017 - January 2018 Roads......GNIS, 1979 - 2017 Names......GNIS, 1979 - 2011 Hydrography......GNIS, 1979 - 2011 Contours.....National Hydrography Dataset, 2004 - 2021 Contours.....National Elevation Dataset, 2008 Boundaries.....Multiple sources; see metadata file 2019 - 2021 Public Land Survey System......BLM, 2020 Wetlands.....BKS National Wetlands Inventory 1980