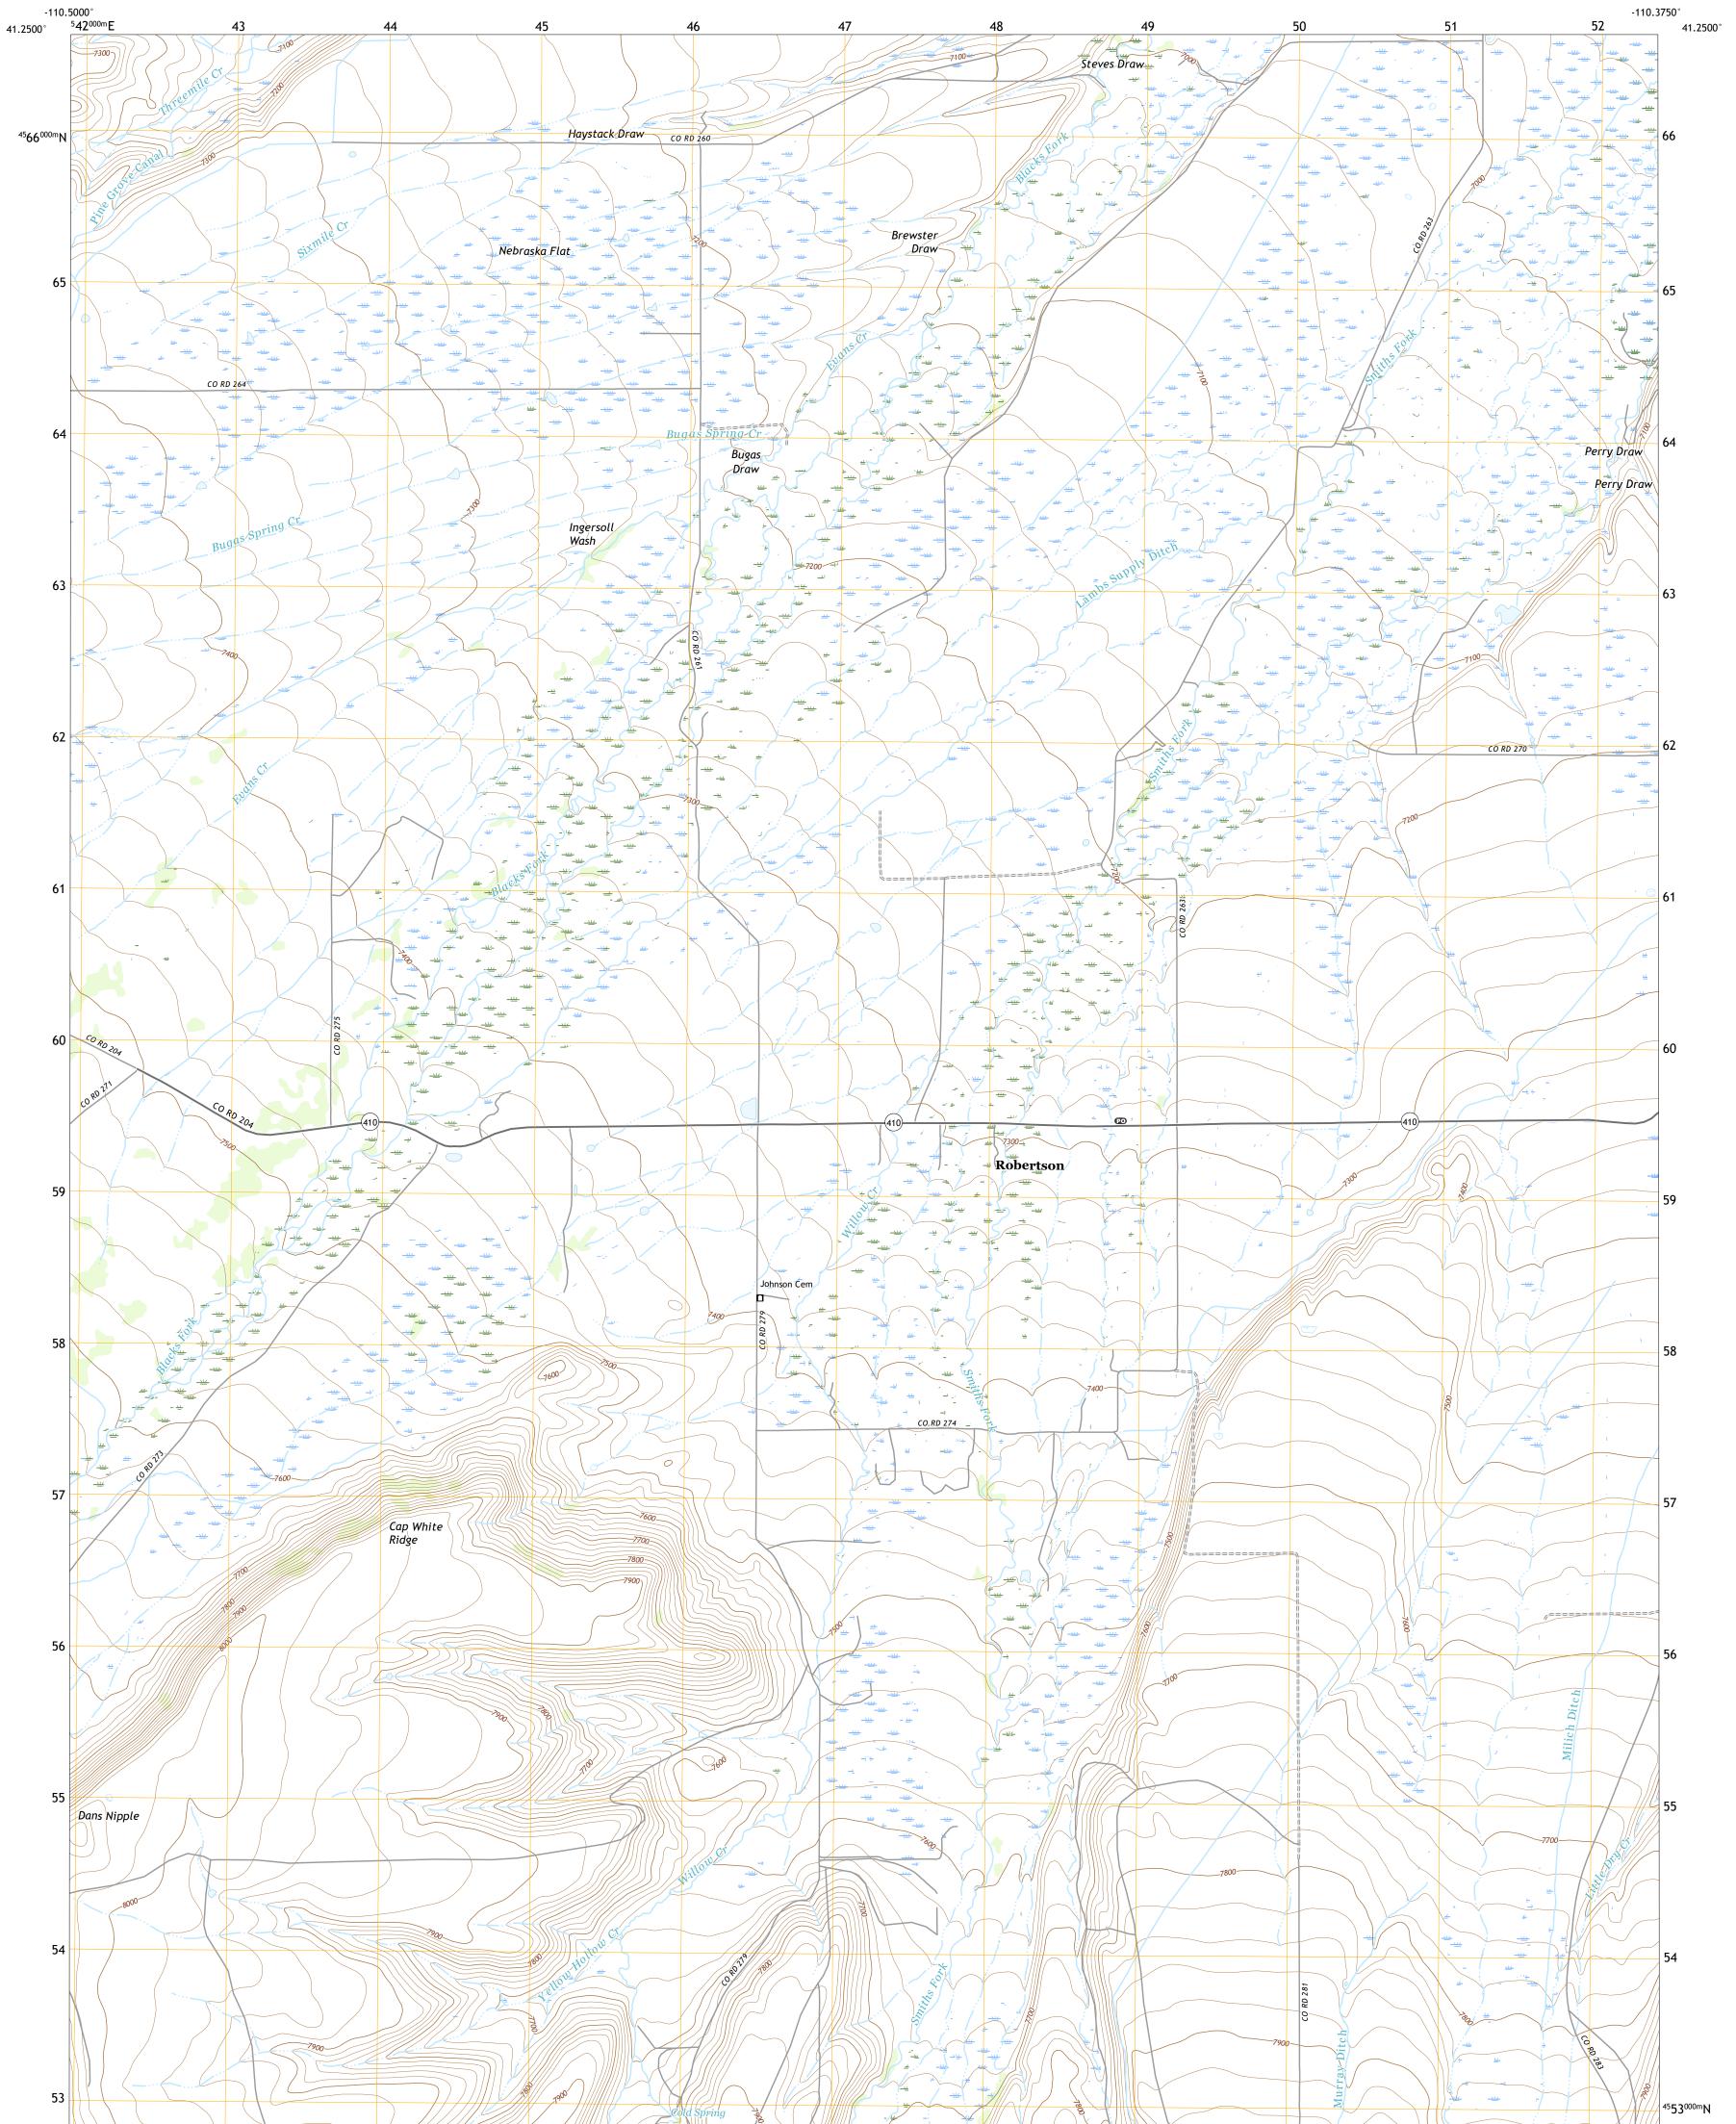

## U.S. DEPARTMENT OF THE INTERIOR U.S. GEOLOGICAL SURVEY

ROBERTSON QUADRANGLE WYOMING - UINTA COUNTY 7.5-MINUTE SERIES

Produced by the United States Geological Survey North American Datum of 1983 (NAD83) World Geodetic System of 1984 (WGS84). Projection and 1 000-meter grid:Universal Transverse Mercator, Zone 12T This map is not a legal document. Boundaries may be generalized for this map scale. Private lands within government reservations may not be shown. Obtain permission before entering private lands.

Imagery......NAIP, July 2017 - October 2017 Roads......GNIS, 1979 - 2020 Hydrography......GNIS, 1979 - 2020 Hydrography......National Hydrography Dataset, 2001 - 2019 Contours.....National Elevation Dataset, 2000 Boundaries.....Multiple sources; see metadata file 2019 - 2021 Public Land Survey System......BLM, 2020 Wetlands......BLM, 2020