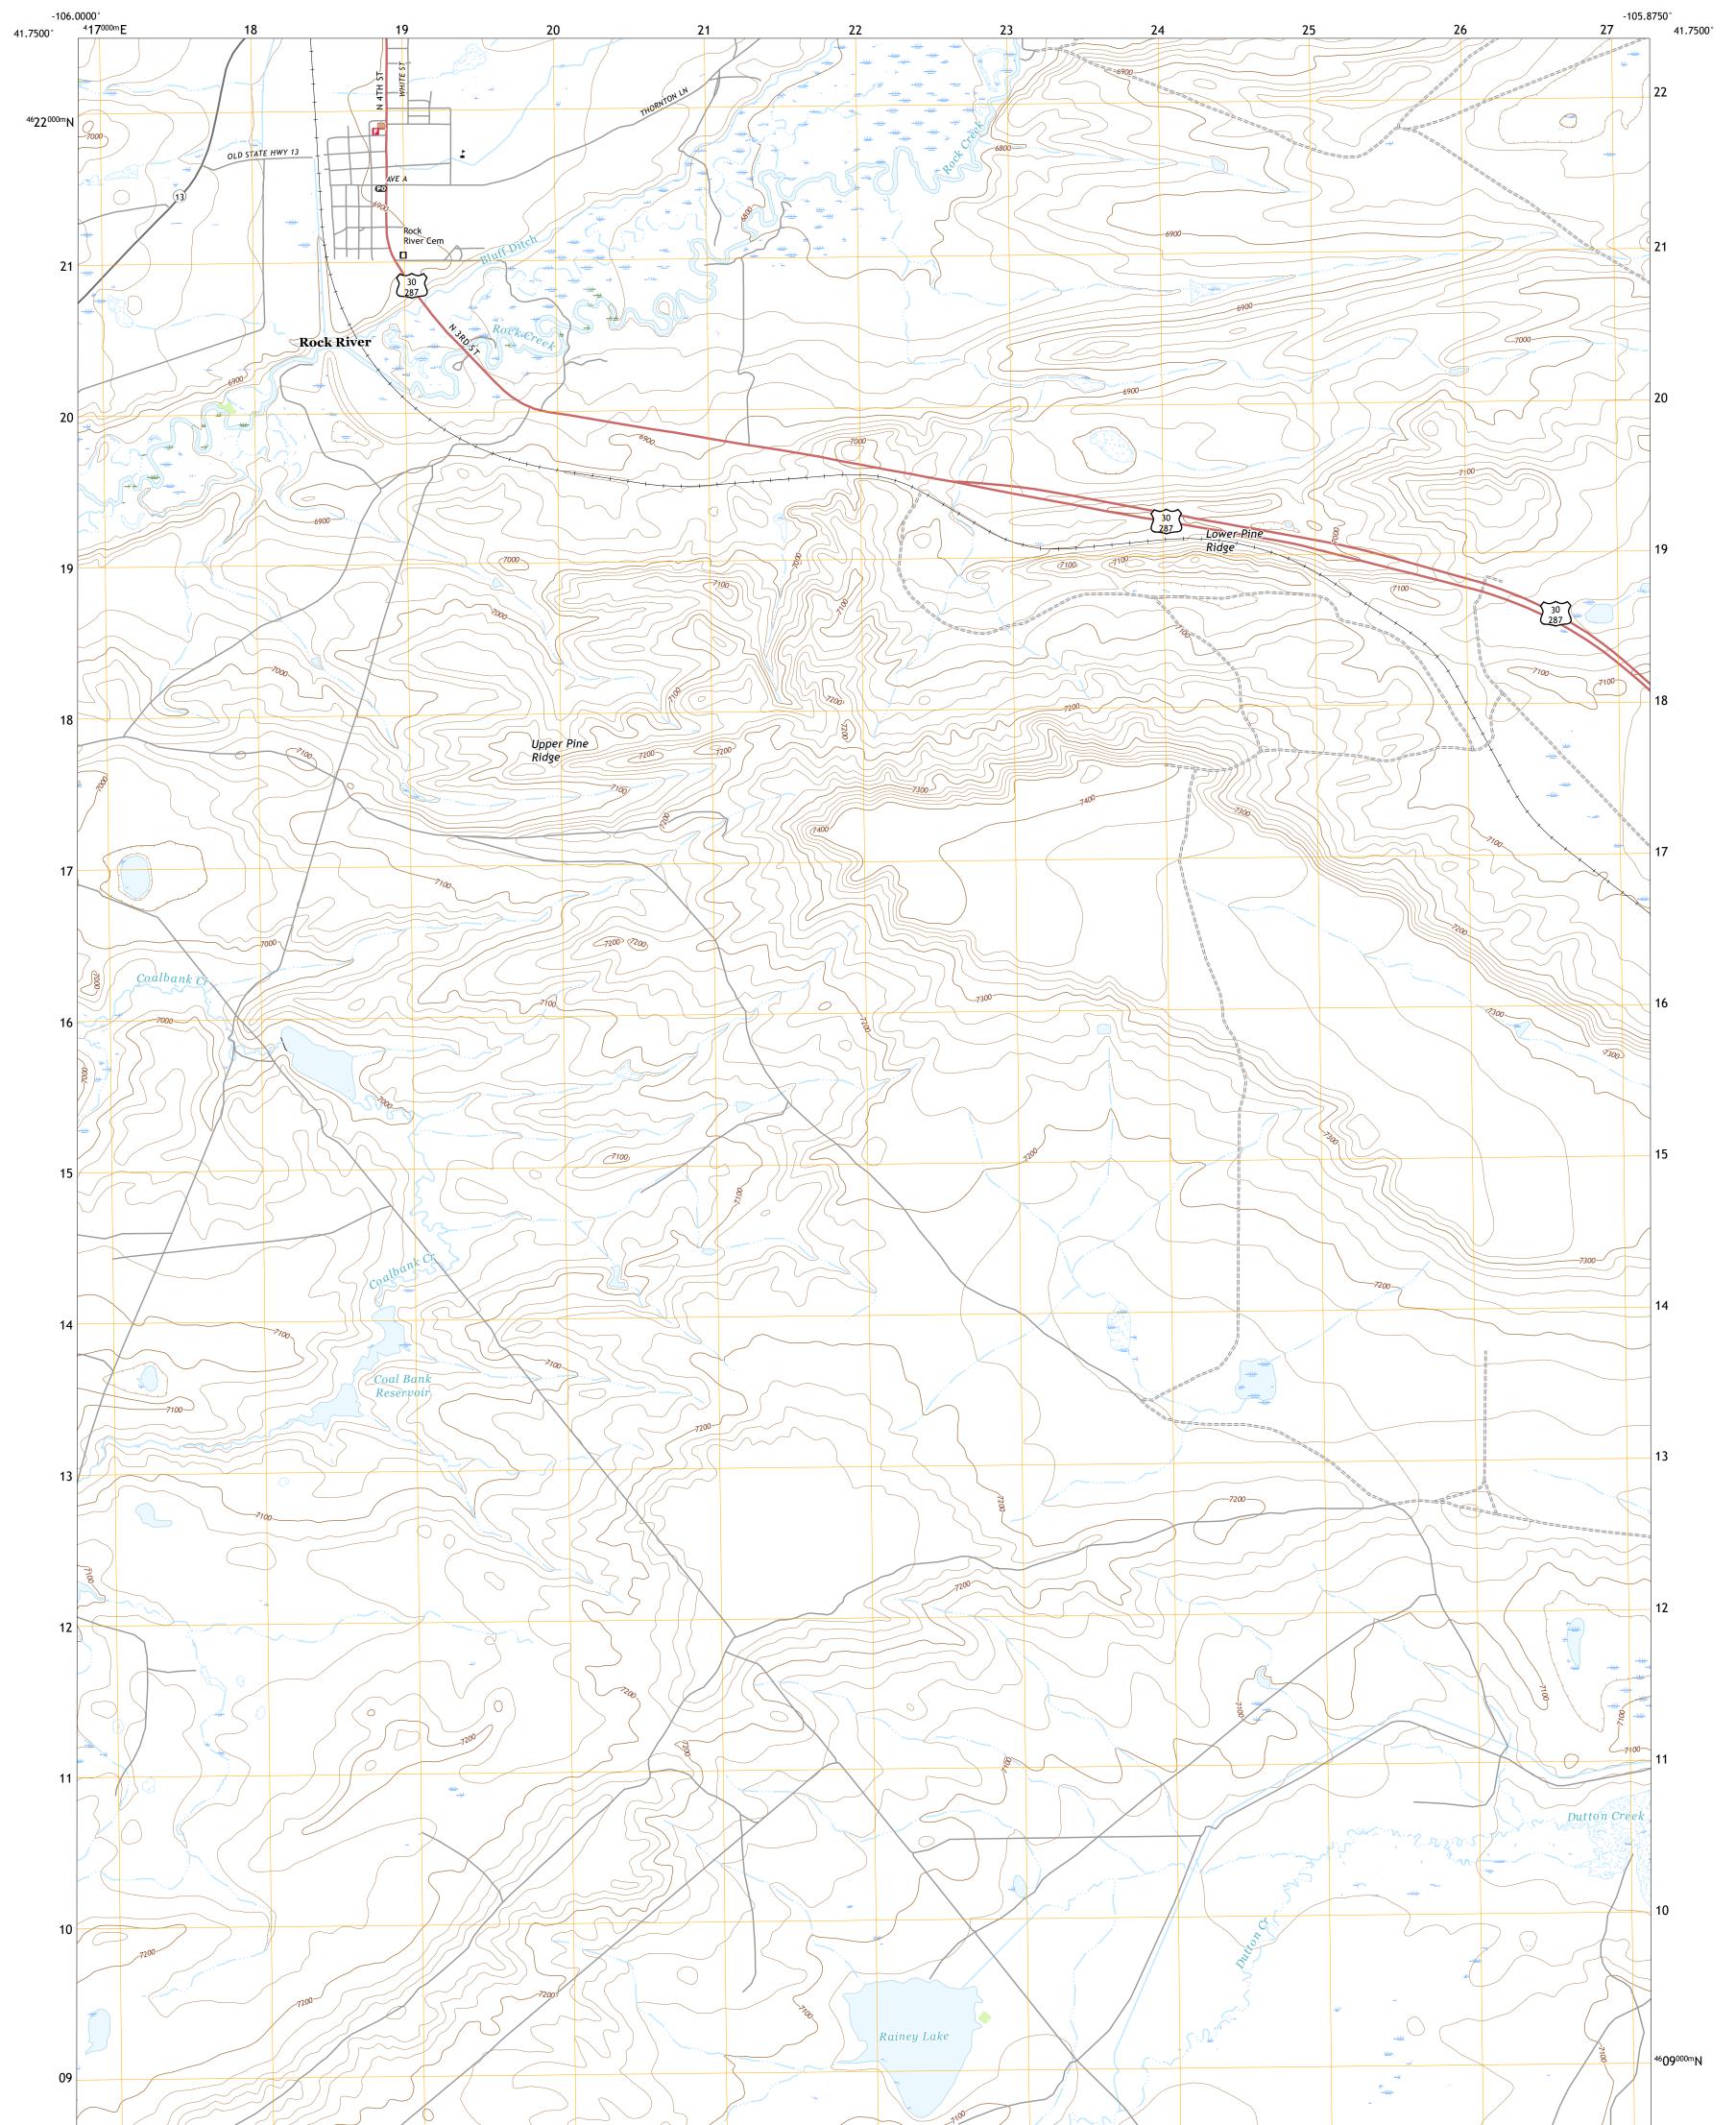

## U.S. DEPARTMENT OF THE INTERIOR U.S. GEOLOGICAL SURVEY

Produced by the United States Geological Survey North American Datum of 1983 (NAD83) World Geodetic System of 1984 (WGS84). Projection and 1 000-meter grid:Universal Transverse Mercator, Zone 13T This map is not a legal document. Boundaries may be generalized for this map scale. Private lands within government reservations may not be shown. Obtain permission before entering private lands.

Imagery......NAIP, August 2017 - October 2017 Roads......GNIS, 1979 - 2020 Hydrography......GNIS, 1979 - 2020 Contours.....National Hydrography Dataset, 2002 - 2020 Contours.....National Elevation Dataset, 2007 Boundaries......Multiple sources; see metadata file 2019 - 2021 Public Land Survey System......BLM, 2020 Wetlands......BLM, 2020