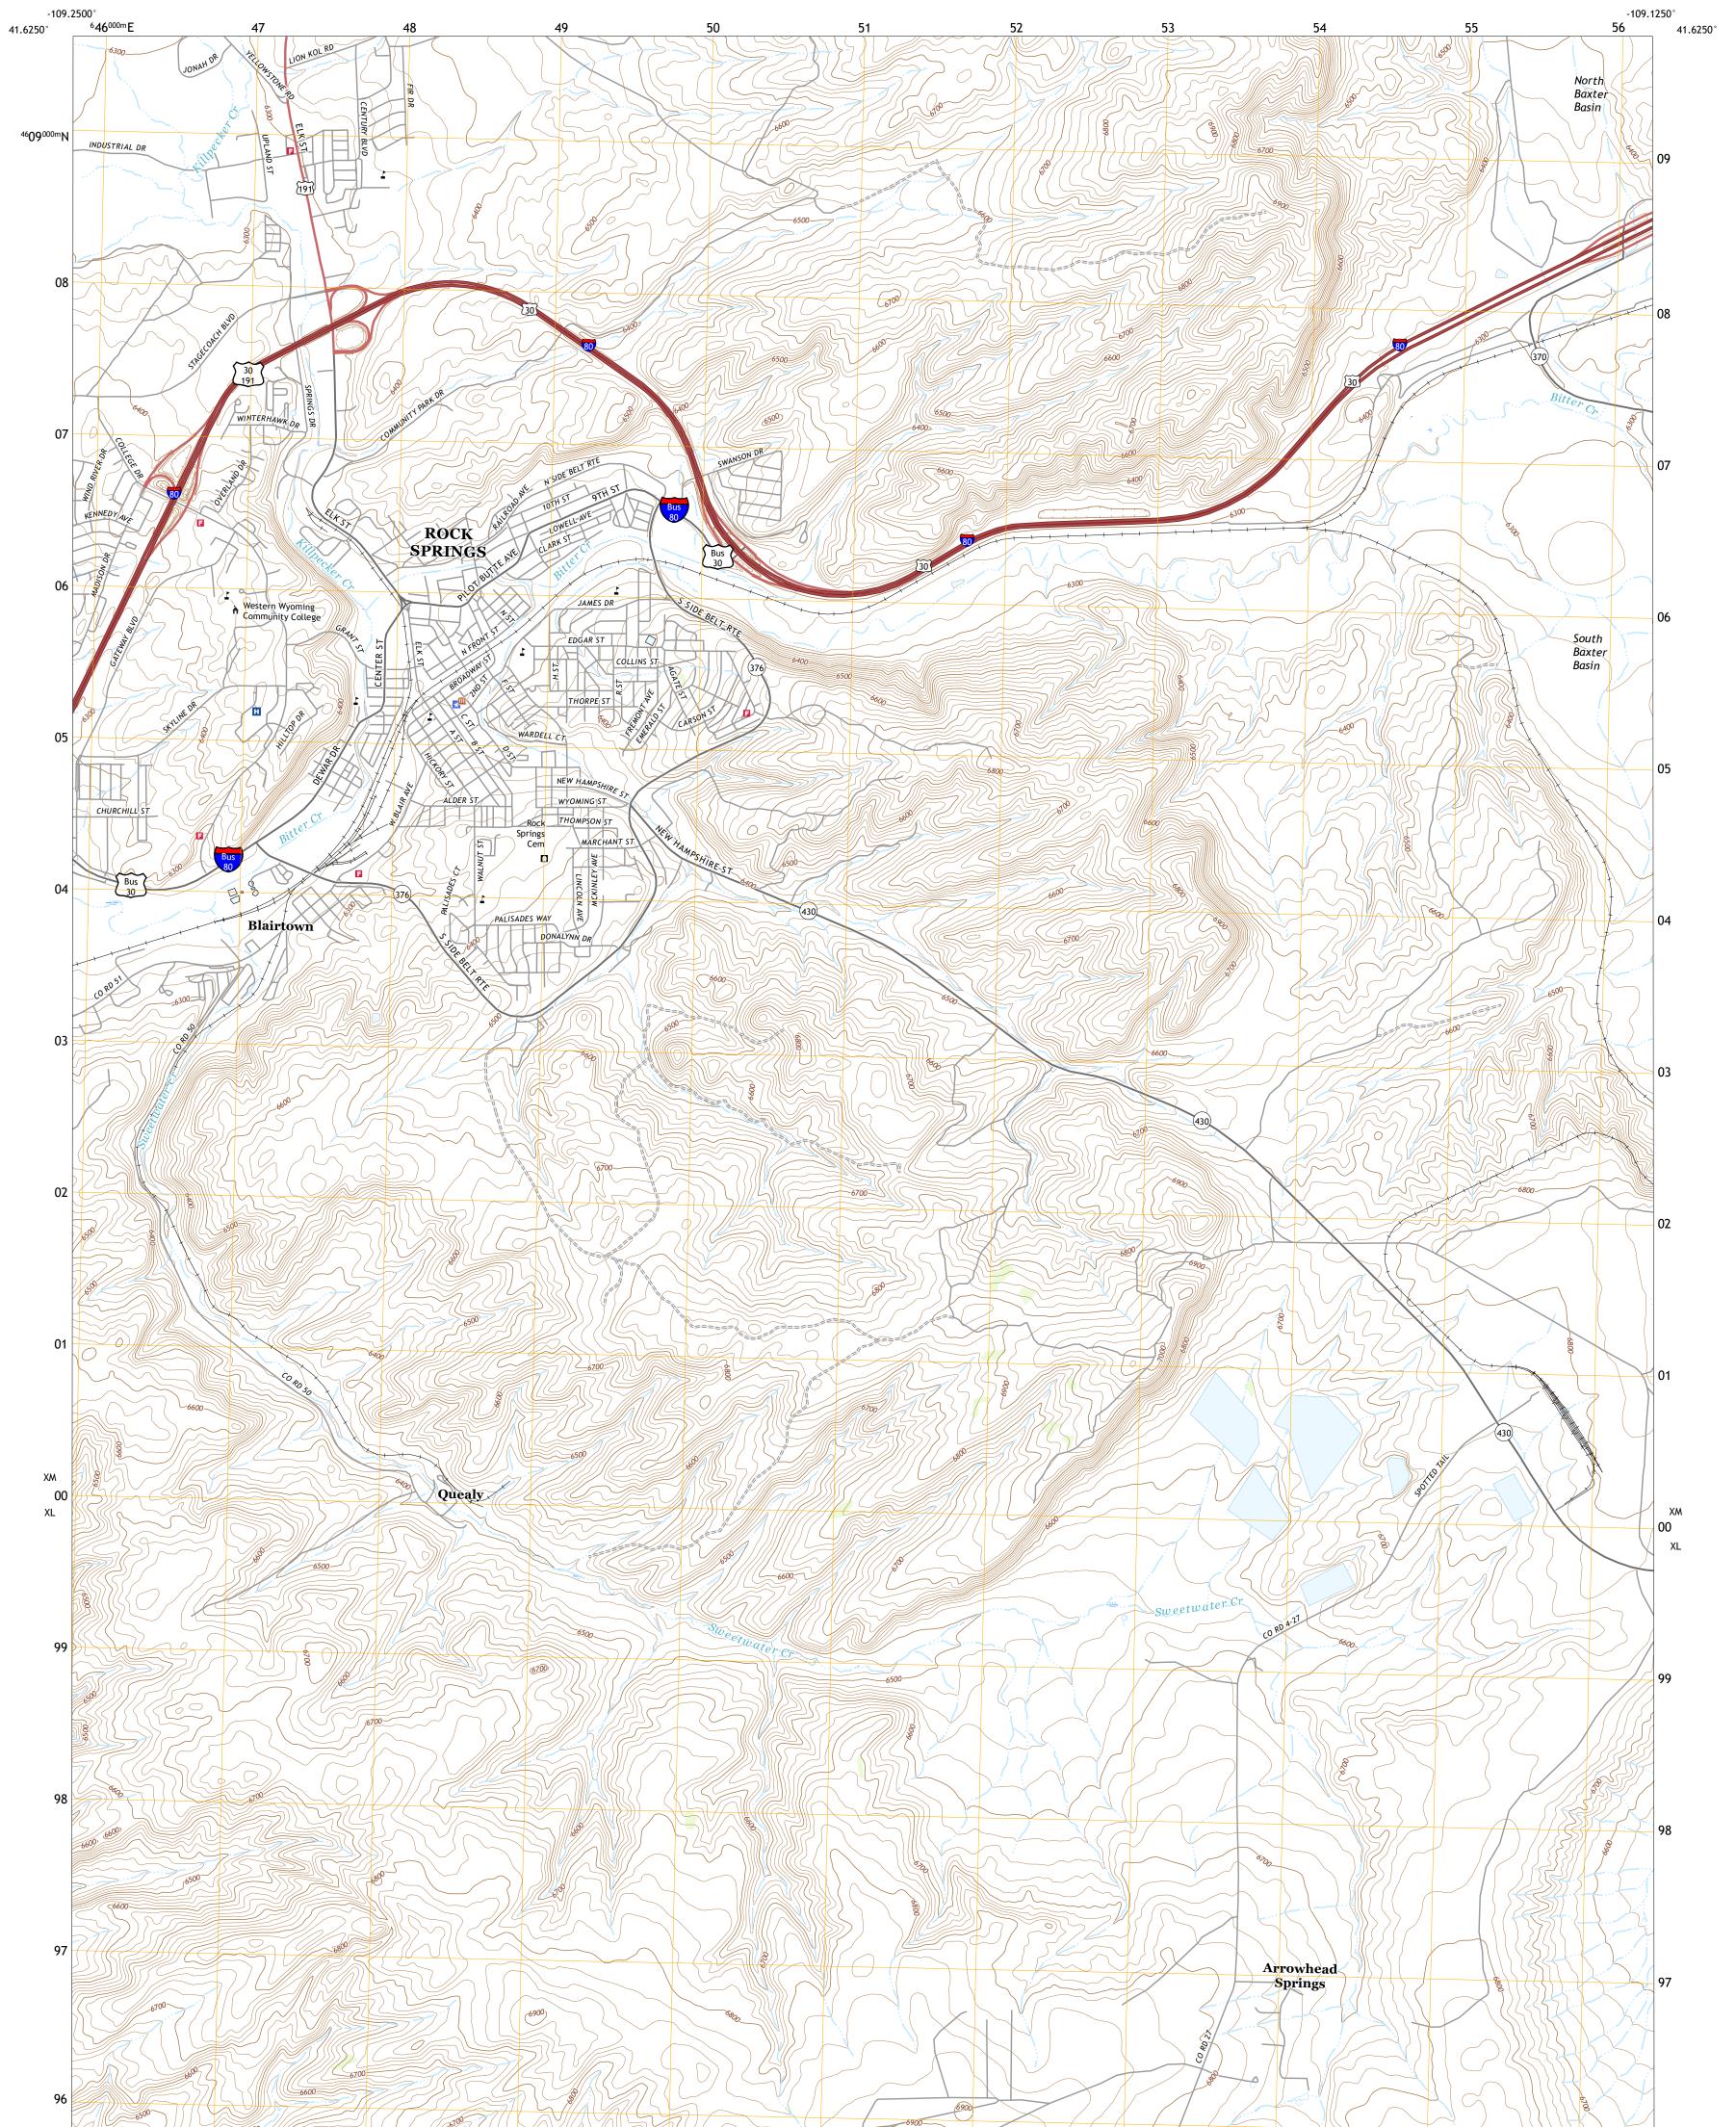

## U.S. DEPARTMENT OF THE INTERIOR U.S. GEOLOGICAL SURVEY

ROCK SPRINGS QUADRANGLE WYOMING - SWEETWATER COUNTY 7.5-MINUTE SERIES

Produced by the United States Geological Survey North American Datum of 1983 (NAD83) World Geodetic System of 1984 (WGS84). Projection and 1 000-meter grid:Universal Transverse Mercator, Zone 12T This map is not a legal document. Boundaries may be generalized for this map scale. Private lands within government reservations may not be shown. Obtain permission before entering private lands.