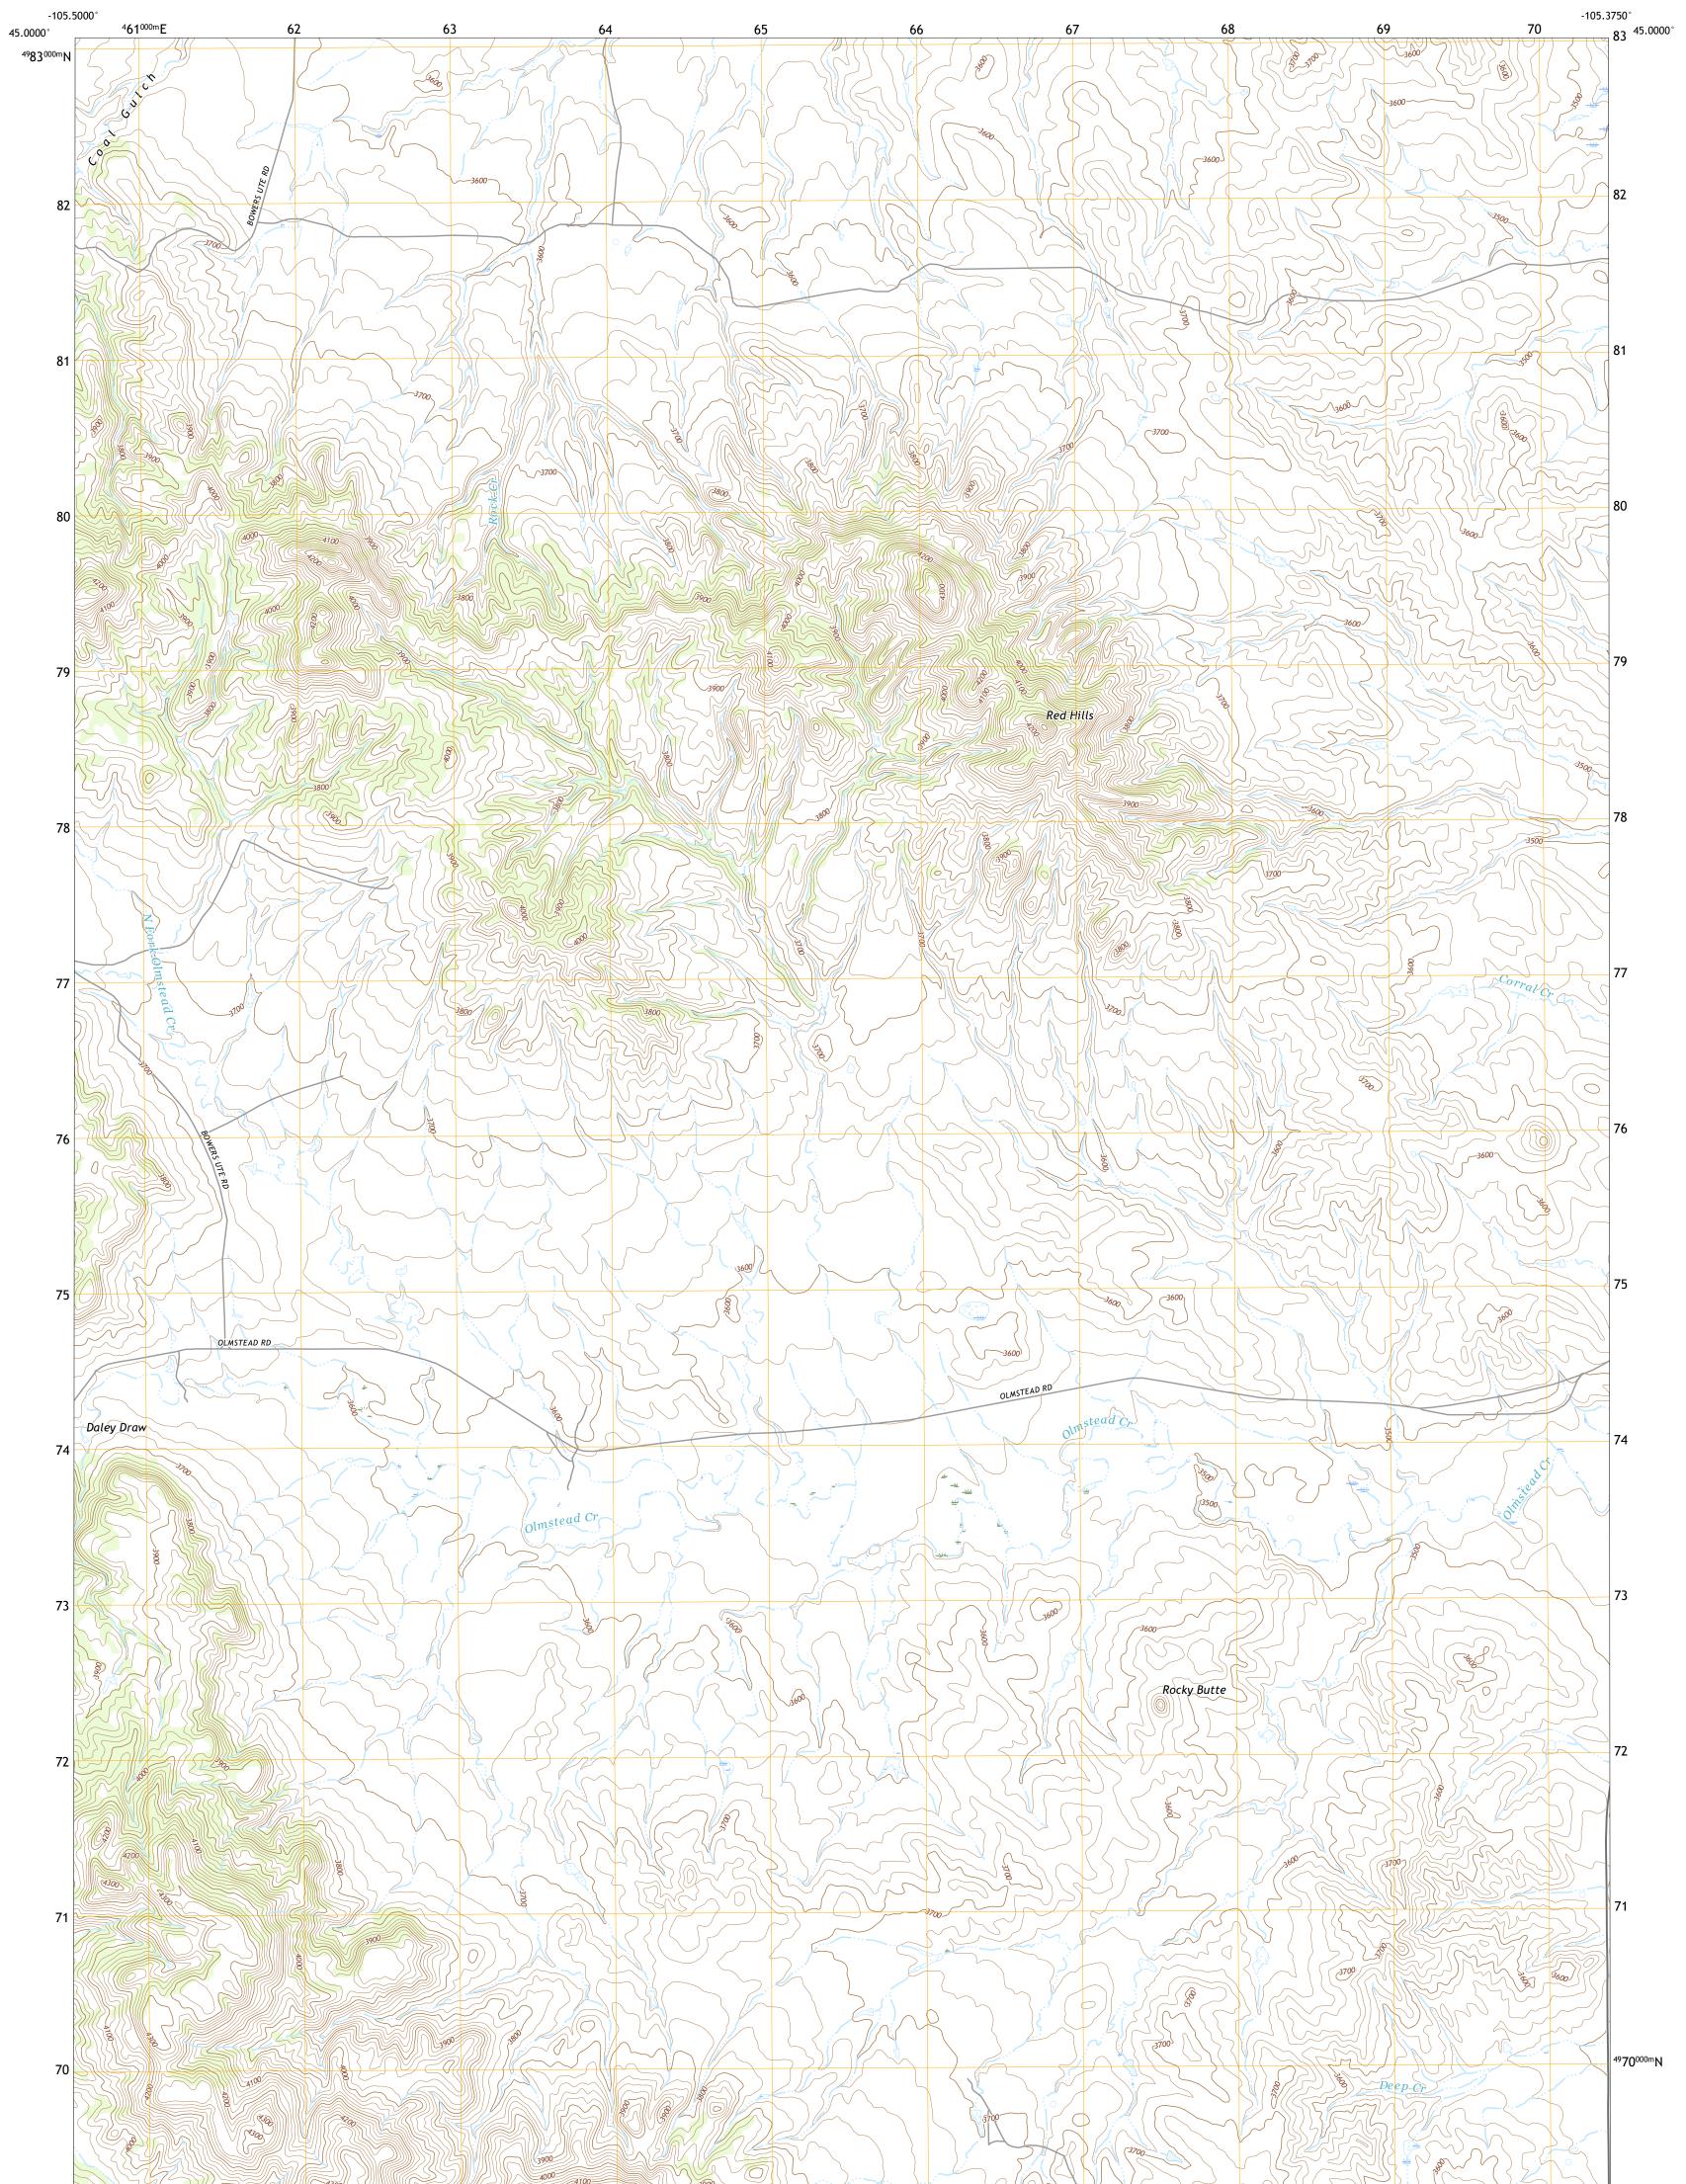

## The National Map US Topo

ROCKY BUTTE QUADRANGLE WYOMING - CAMPBELL COUNTY 7.5-MINUTE SERIES

**Produced by the United States Geological Survey** North American Datum of 1983 (NAD83) World Geodetic System of 1984 (WGS84). Projection and 1 000-meter grid:Universal Transverse Mercator, Zone 13T This map is not a legal document. Boundaries may be generalized for this map scale. Private lands within government reservations may not be shown. Obtain permission before entering private lands.