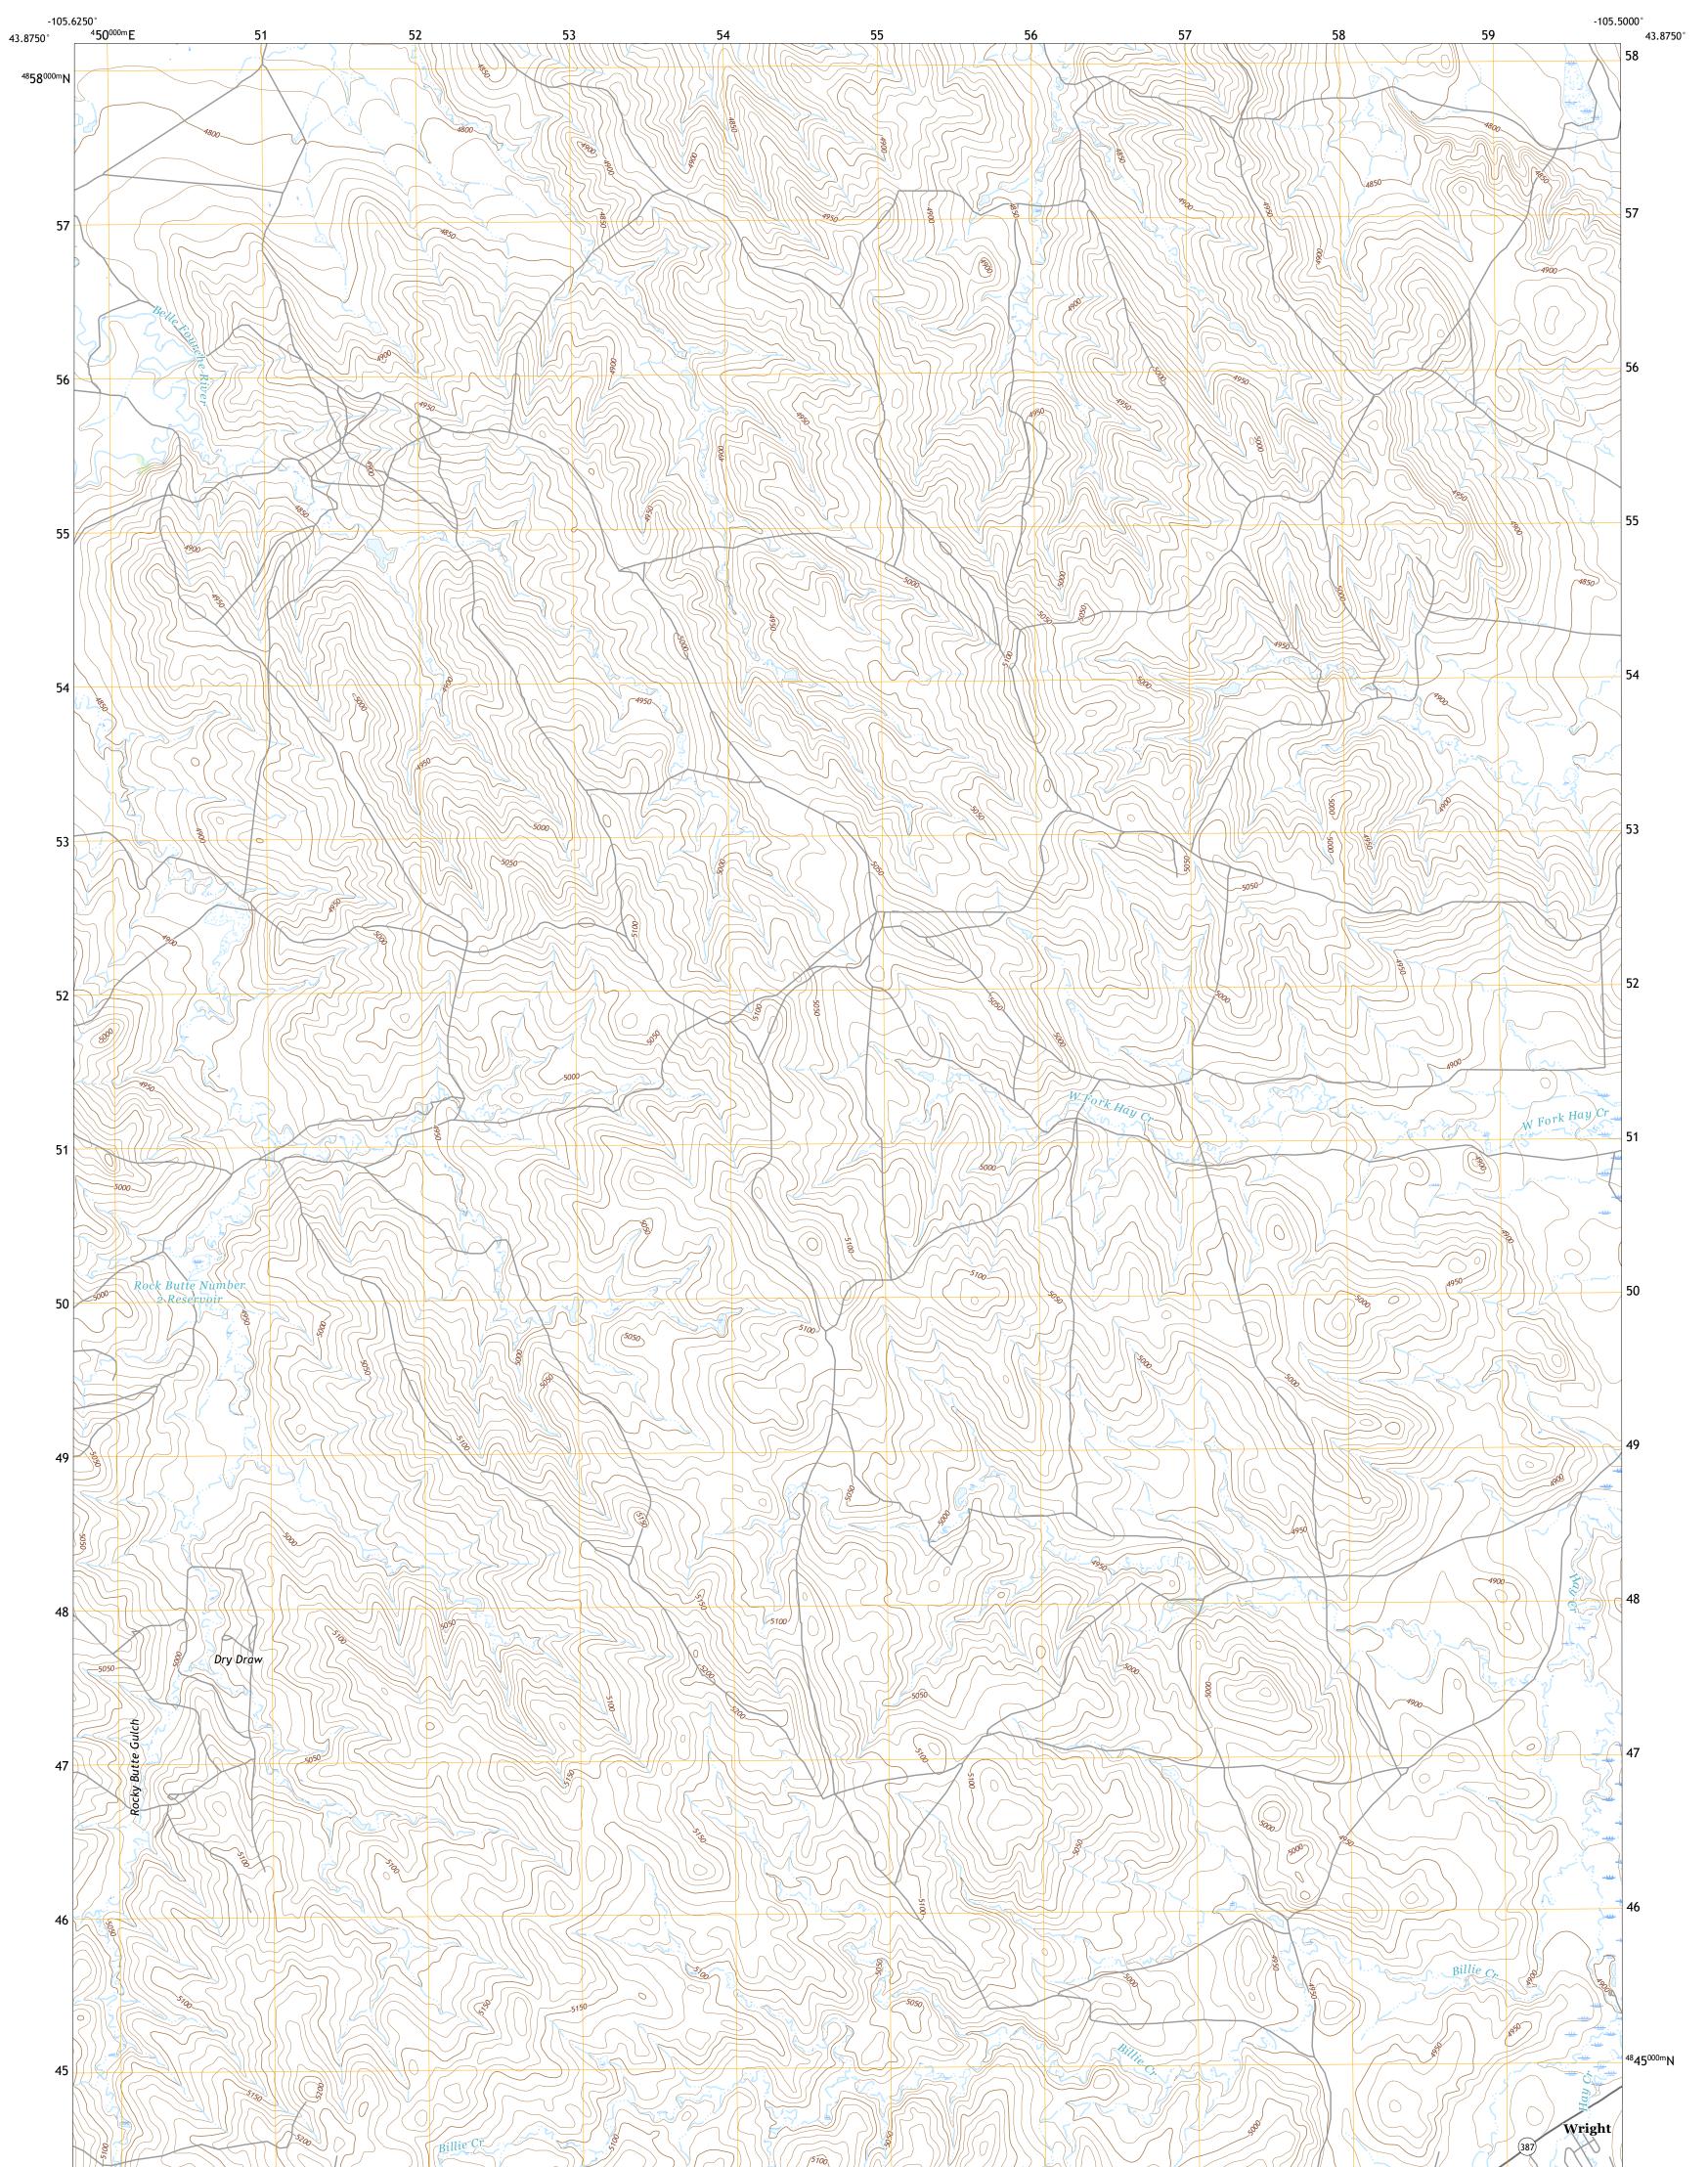

## U.S. DEPARTMENT OF THE INTERIOR U.S. GEOLOGICAL SURVEY

## ROCKY BUTTE GULCH QUADRANGLE WYOMING - CAMPBELL COUNTY 7.5-MINUTE SERIES

Produced by the United States Geological Survey North American Datum of 1983 (NAD83) World Geodetic System of 1984 (WGS84). Projection and 1 000-meter grid:Universal Transverse Mercator, Zone 13T This map is not a legal document. Boundaries may be generalized for this map scale. Private lands within government reservations may not be shown. Obtain permission before entering private lands.

Imagery......NAIP, June 2017 - January 2018 Roads......GNIS, 1979 - 2020 Hydrography......GNIS, 1979 - 2020 Hydrography......National Hydrography Dataset, 2005 - 2019 Contours.....National Elevation Dataset, 2005 Boundaries......Multiple sources; see metadata file 2019 - 2021 Public Land Survey System......BLM, 2020 Wetlands......BLM, 2020