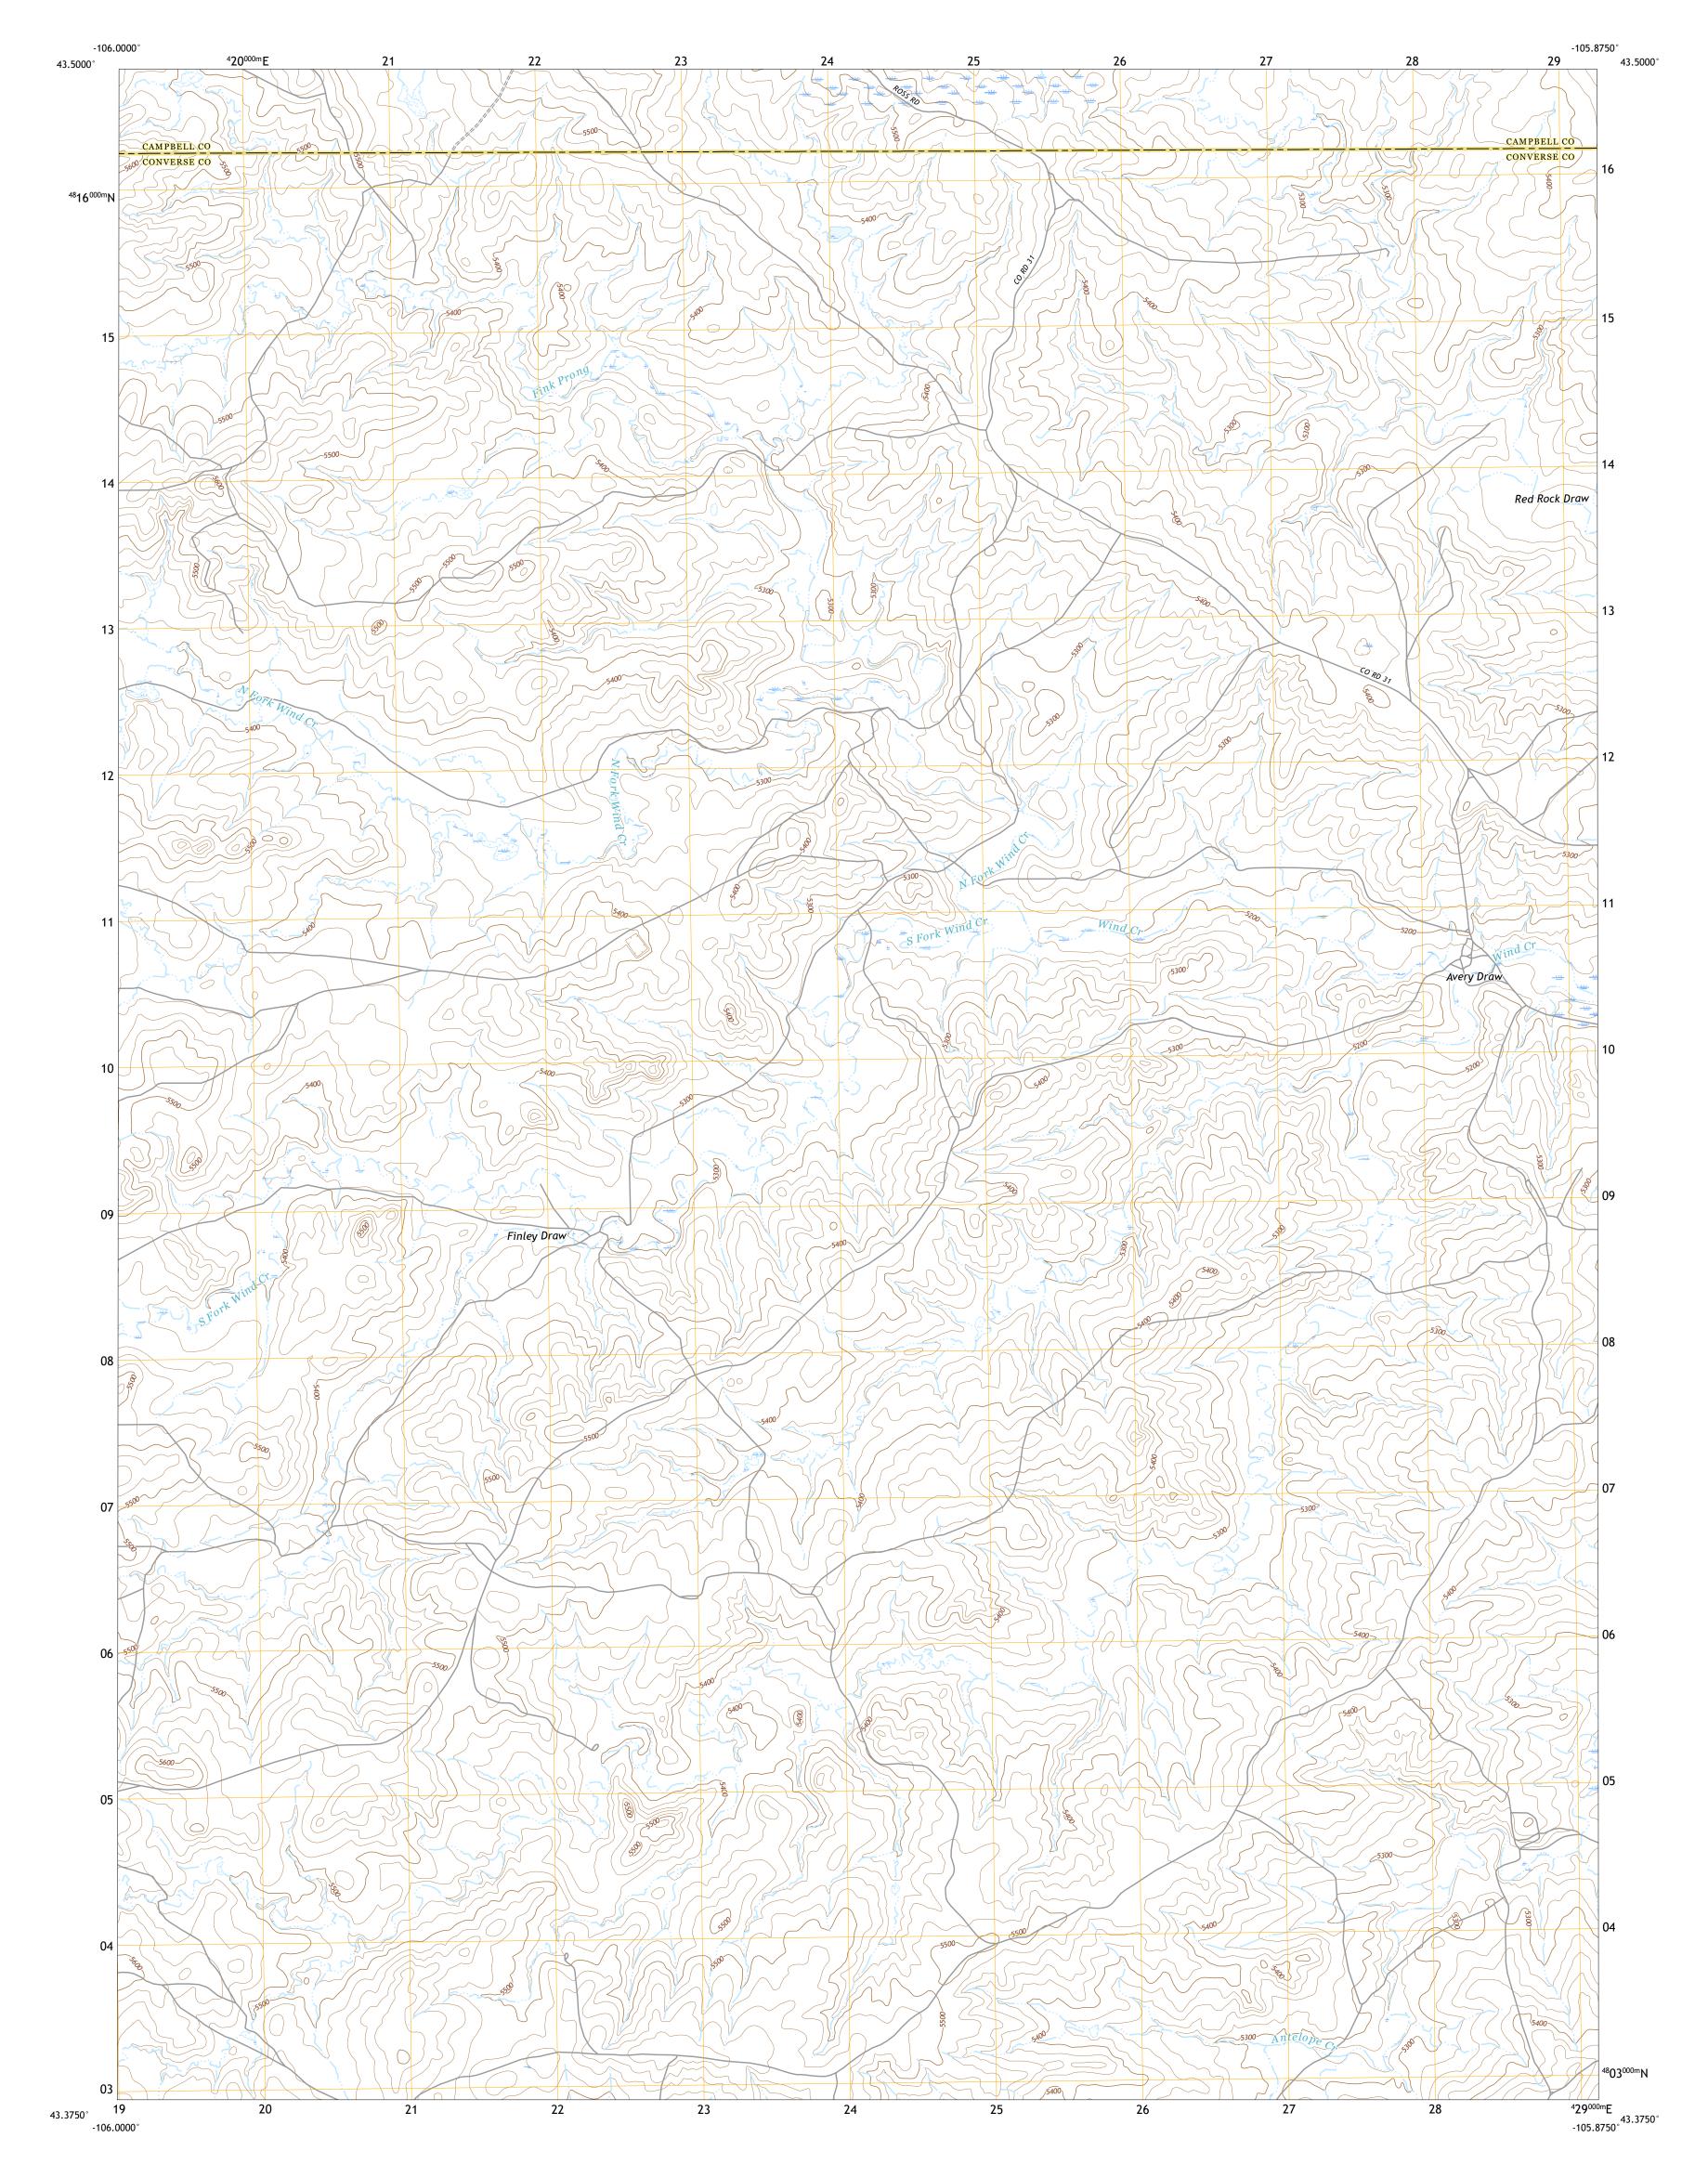

## U.S. DEPARTMENT OF THE INTERIOR U.S. GEOLOGICAL SURVEY

ROSS QUADRANGLE WYOMING 7.5-MINUTE SERIES

Produced by the United States Geological Survey North American Datum of 1983 (NAD83) World Geodetic System of 1984 (WGS84). Projection and 1 000-meter grid:Universal Transverse Mercator, Zone 13T This map is not a legal document. Boundaries may be generalized for this map scale. Private lands within government reservations may not be shown. Obtain permission before entering private lands entering private lands.