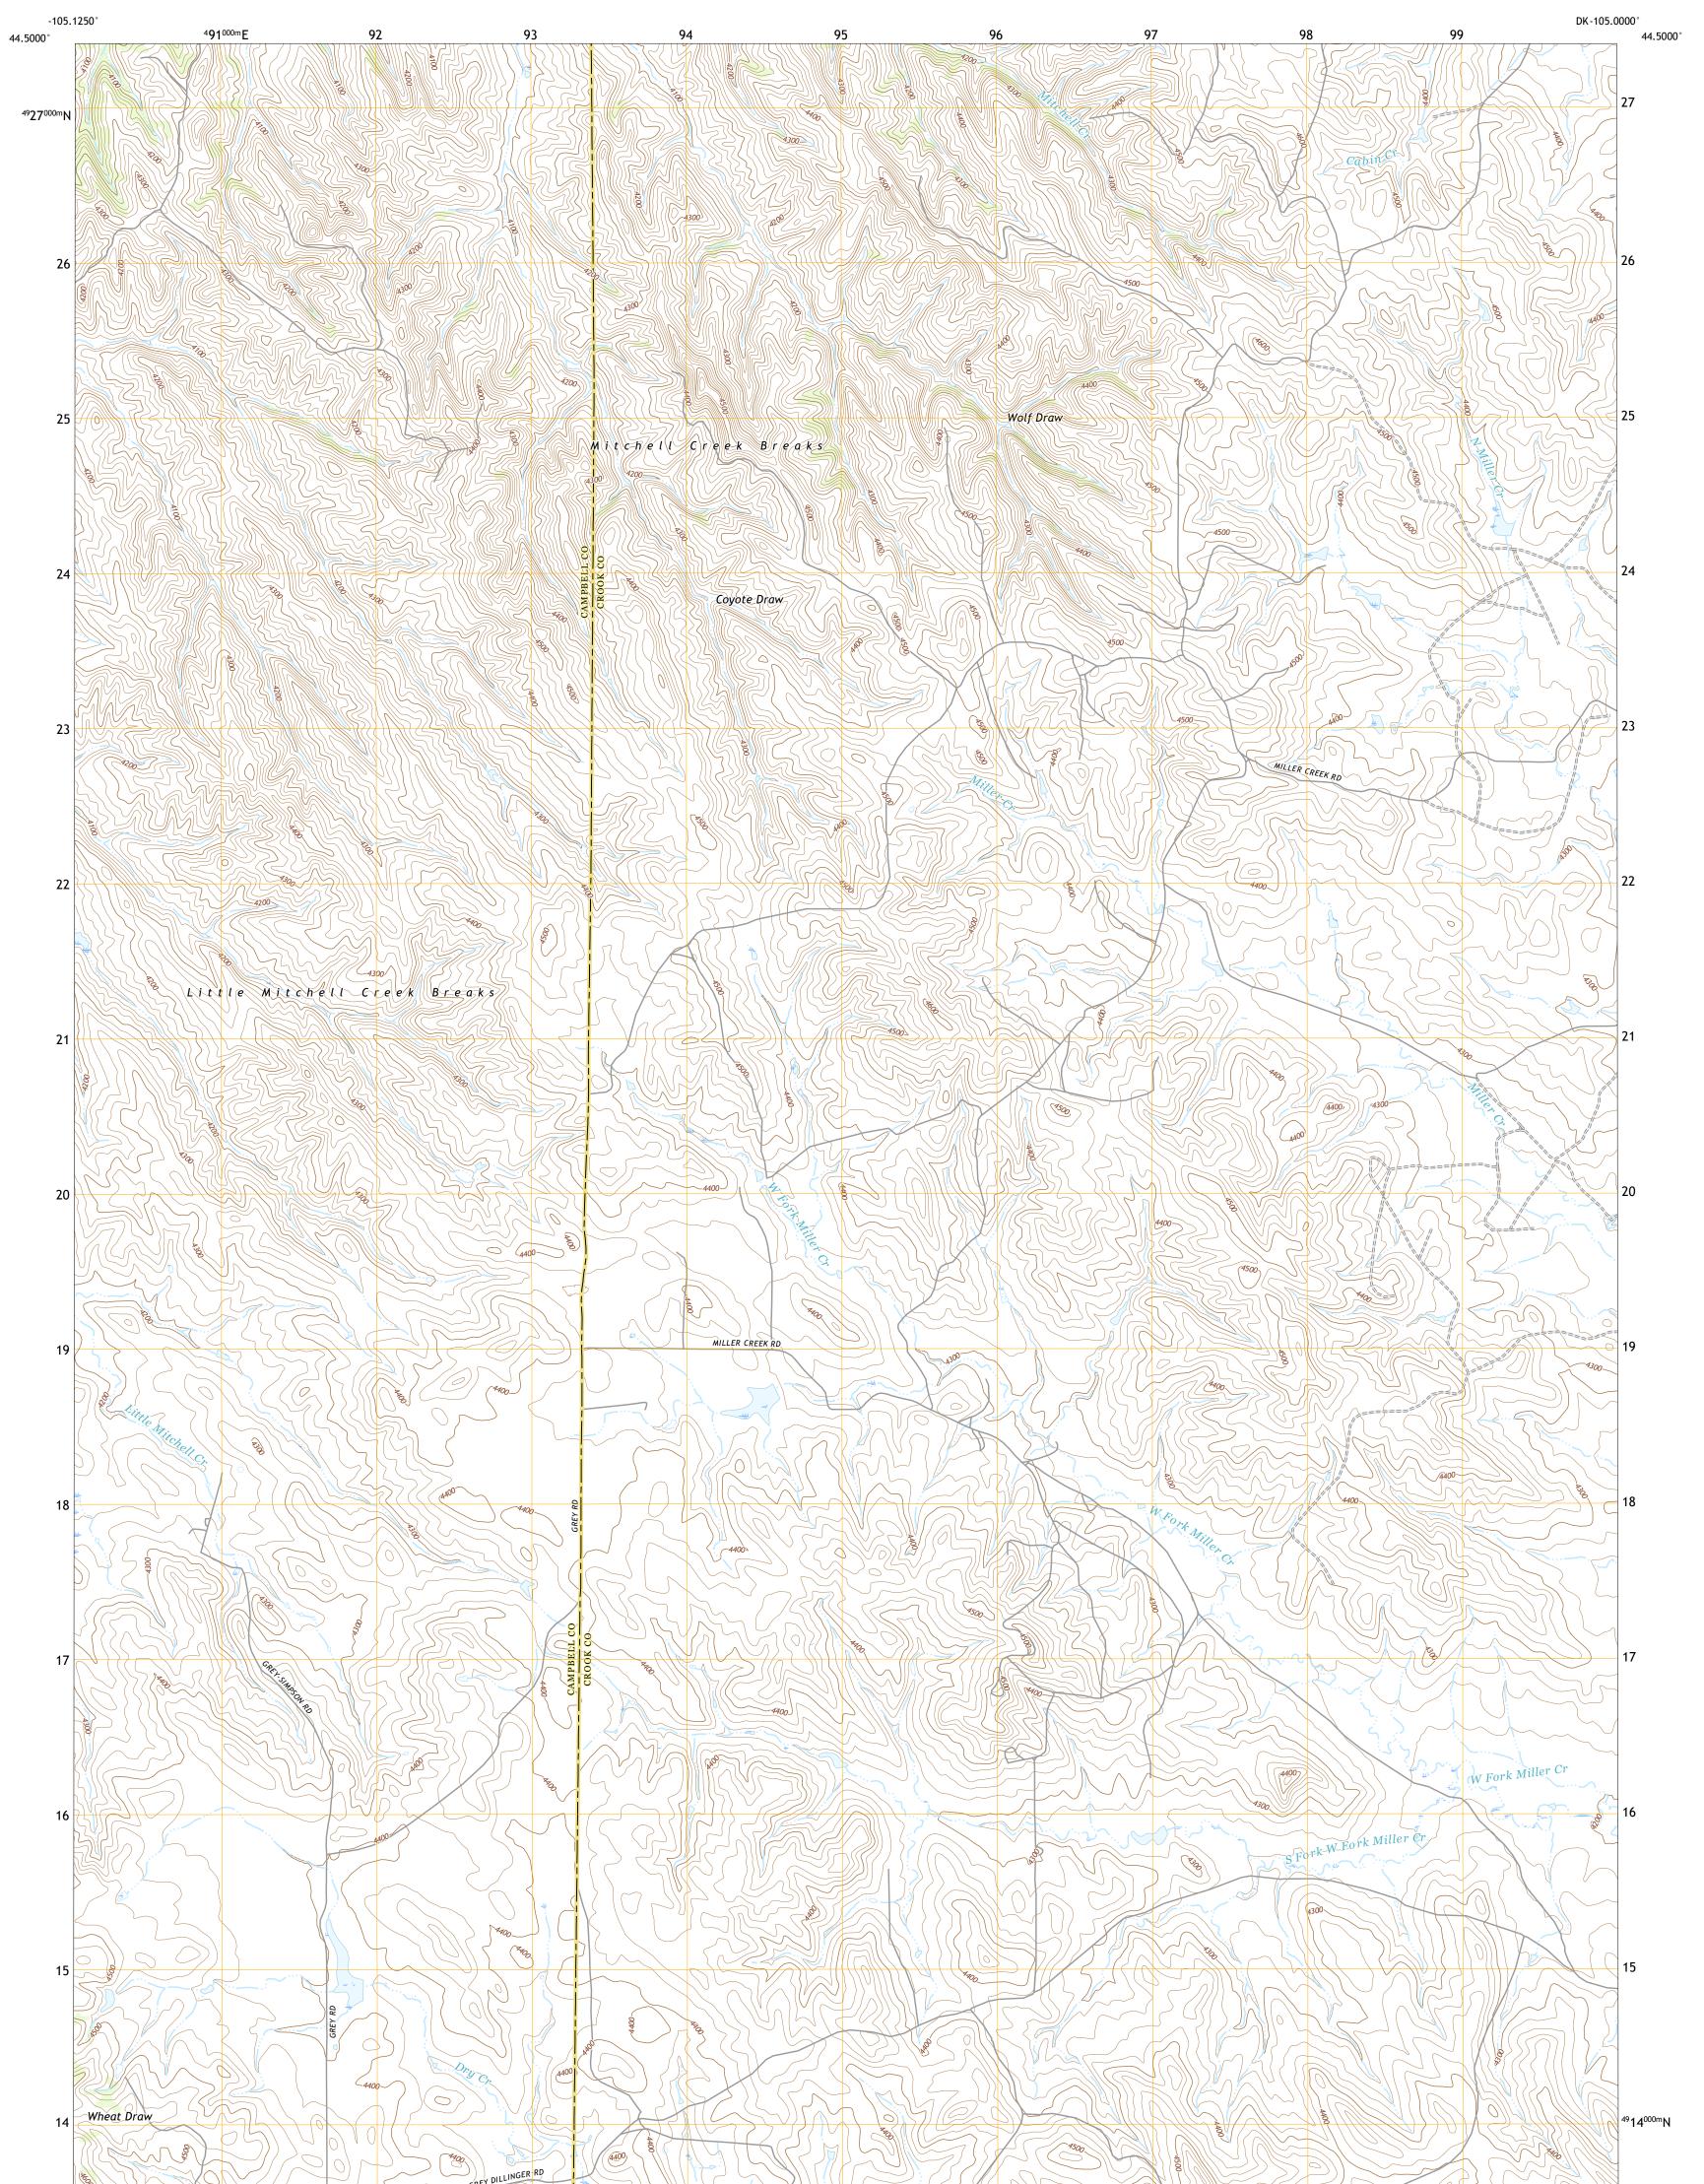

ROZET NE QUADRANGLE WYOMING 7.5-MINUTE SERIES

**Produced by the United States Geological Survey** North American Datum of 1983 (NAD83) World Geodetic System of 1984 (WGS84). Projection and 1 000-meter grid:Universal Transverse Mercator, Zone 13T This map is not a legal document. Boundaries may be generalized for this map scale. Private lands within government reservations may not be shown. Obtain permission before entering private lands.