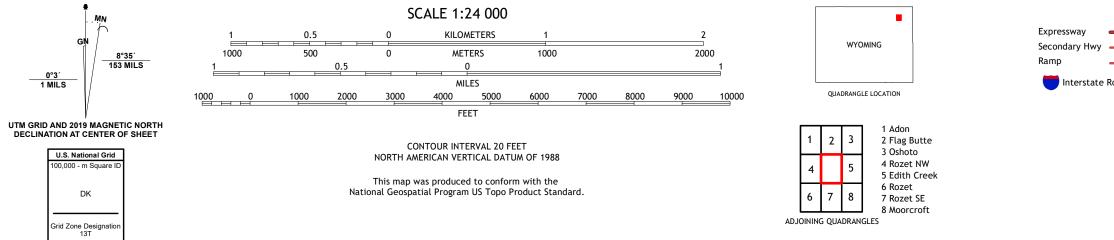

Imagery......NAIP, July 2017 - October 2017 Roads......GNIS, 1979 - 2019 Hydrography......GNIS, 1979 - 2019 Contours.....National Hydrography Dataset, 2003 - 2019 Contours.....National Elevation Dataset, 2001 Boundaries......Multiple sources; see metadata file 2019 - 2021 Public Land Survey System......BLM, 2020 Wetlands......BLM, 2020

0°3′ 1 MILS

ROZET NE, WY

2021