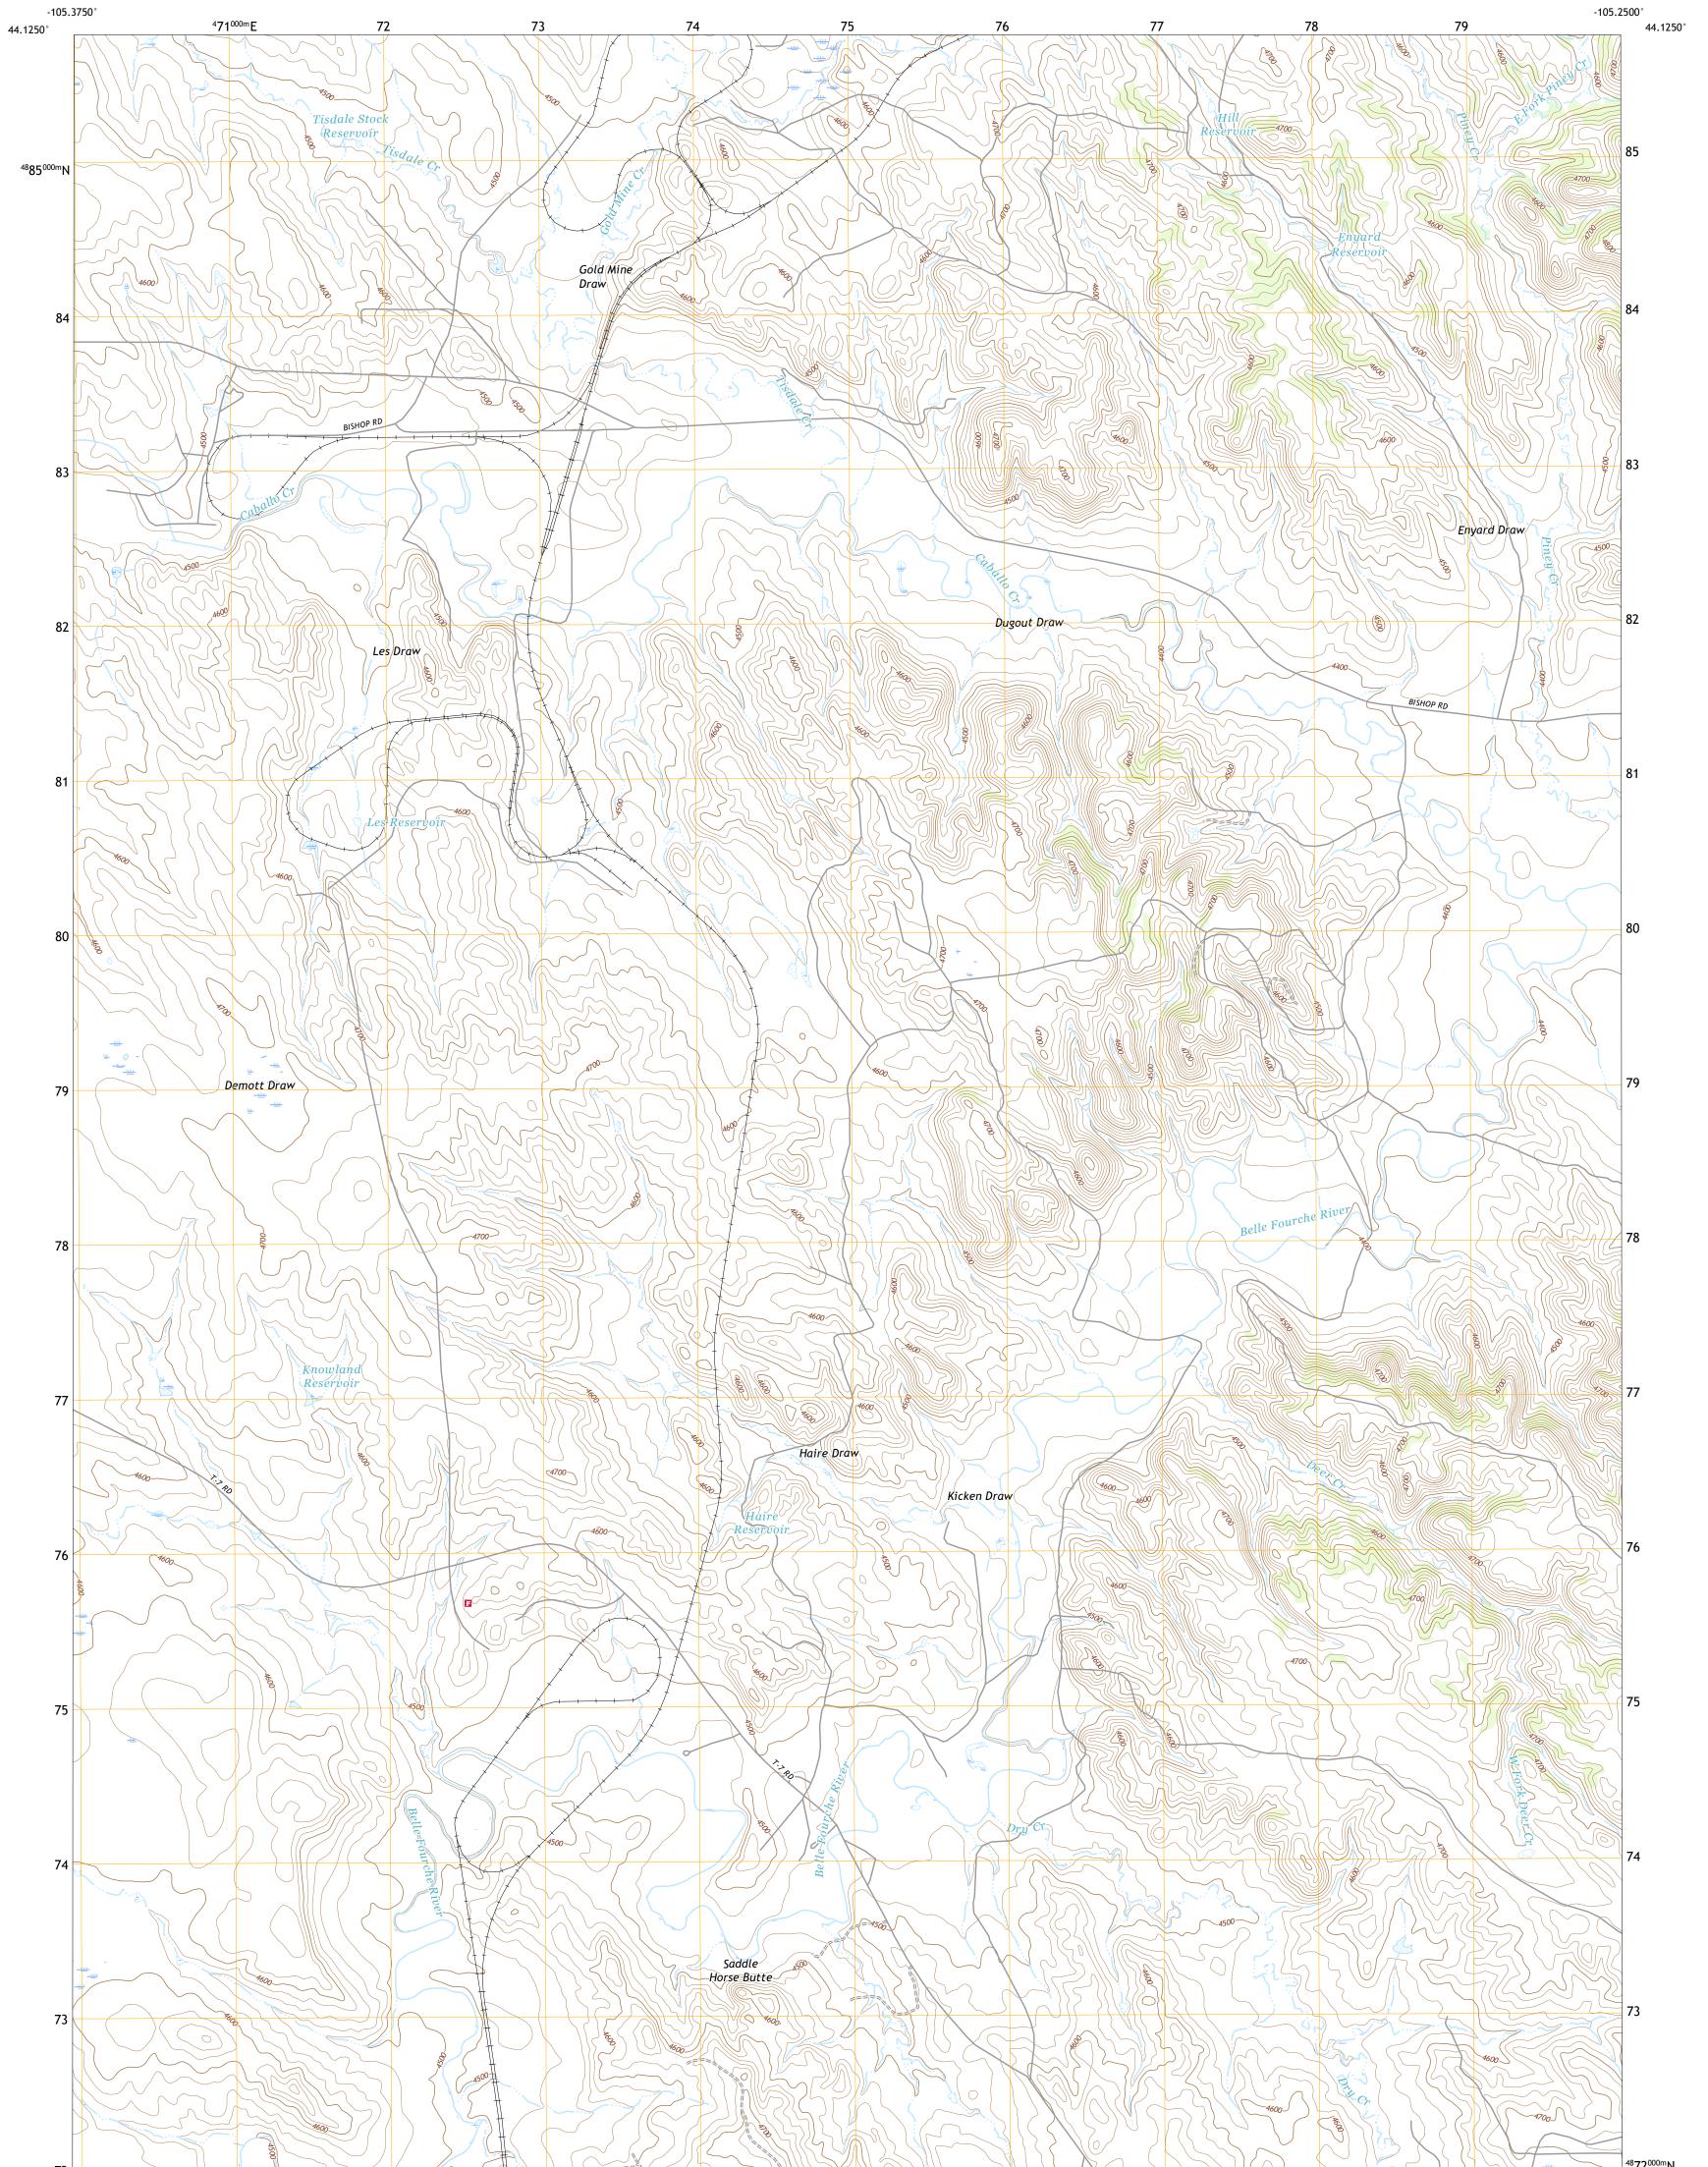

## SADDLE HORSE BUTTE QUADRANGLE WYOMING - CAMPBELL COUNTY 7.5-MINUTE SERIES

**Produced by the United States Geological Survey** North American Datum of 1983 (NAD83) World Geodetic System of 1984 (WGS84). Projection and 1 000-meter grid:Universal Transverse Mercator, Zone 13T This map is not a legal document. Boundaries may be generalized for this map scale. Private lands within government reservations may not be shown. Obtain permission before entering private lands.

Imagery......NAIP, June 2017 - January 2018 Roads......GNIS, 1979 Names......GNIS, 1979 Hydrography......Colls, 1979 Contours.....National Hydrography Dataset, 2005 - 2019 Contours.....National Elevation Dataset, 2005 Boundaries......Multiple sources; see metadata file 2019 - 2021 Public Land Survey System.......BLM, 2020 Wetlands......BLM, 2020