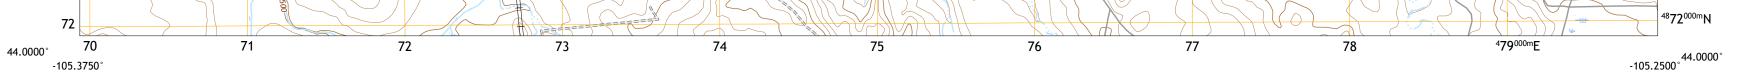

## SADDLE HORSE BUTTE QUADRANGLE WYOMING - CAMPBELL COUNTY 7.5-MINUTE SERIES

**Produced by the United States Geological Survey** North American Datum of 1983 (NAD83) World Geodetic System of 1984 (WGS84). Projection and 1 000-meter grid:Universal Transverse Mercator, Zone 13T This map is not a legal document. Boundaries may be generalized for this map scale. Private lands within government reservations may not be shown. Obtain permission before entering private lands.

Imagery......NAIP, June 2017 - January 2018 Roads......GNIS, 1979 Names......GNIS, 1979 Hydrography......Colls, 1979 Contours.....National Hydrography Dataset, 2005 - 2019 Contours.....National Elevation Dataset, 2005 Boundaries......Multiple sources; see metadata file 2019 - 2021 Public Land Survey System.......BLM, 2020 Wetlands......BLM, 2020