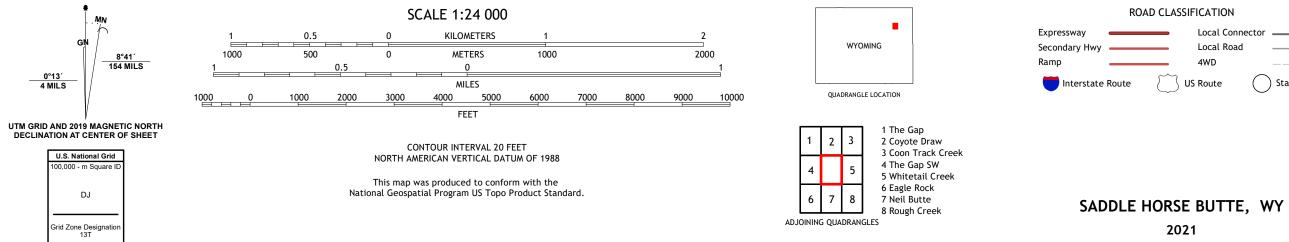

## SADDLE HORSE BUTTE QUADRANGLE WYOMING - CAMPBELL COUNTY 7.5-MINUTE SERIES

**Produced by the United States Geological Survey** North American Datum of 1983 (NAD83) World Geodetic System of 1984 (WGS84). Projection and 1 000-meter grid:Universal Transverse Mercator, Zone 13T This map is not a legal document. Boundaries may be generalized for this map scale. Private lands within government reservations may not be shown. Obtain permission before entering private lands.

Imagery......NAIP, June 2017 - January 2018 Roads......GNIS, 1979 Names......GNIS, 1979 Hydrography......Colls, 1979 Contours.....National Hydrography Dataset, 2005 - 2019 Contours.....National Elevation Dataset, 2005 Boundaries......Multiple sources; see metadata file 2019 - 2021 Public Land Survey System.......BLM, 2020 Wetlands......BLM, 2020