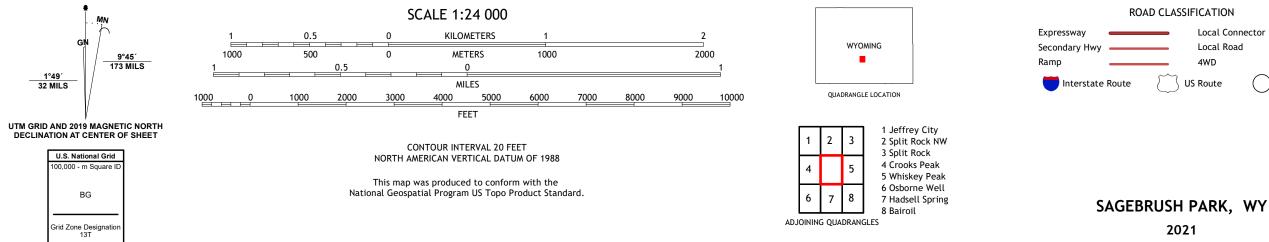

SAGEBRUSH PARK QUADRANGLE WYOMING 7.5-MINUTE SERIES

Produced by the United States Geological Survey North American Datum of 1983 (NAD83) World Geodetic System of 1984 (WGS84). Projection and 1 000-meter grid:Universal Transverse Mercator, Zone 13T This map is not a legal document. Boundaries may be generalized for this map scale. Private lands within government reservations may not be shown. Obtain permission before entering private lands.

Imagery......NAIP, June 2017 - January 2018 Roads......GNIS, 1979 - 1991 Hydrography......GNIS, 1979 - 1991 Hydrography......National Hydrography Dataset, 2003 - 2021 Contours.....National Elevation Dataset, 2009 Boundaries......Multiple sources; see metadata file 2019 - 2021 Public Land Survey System......BLM, 2020 Wetlands......BLM, 2020

2021