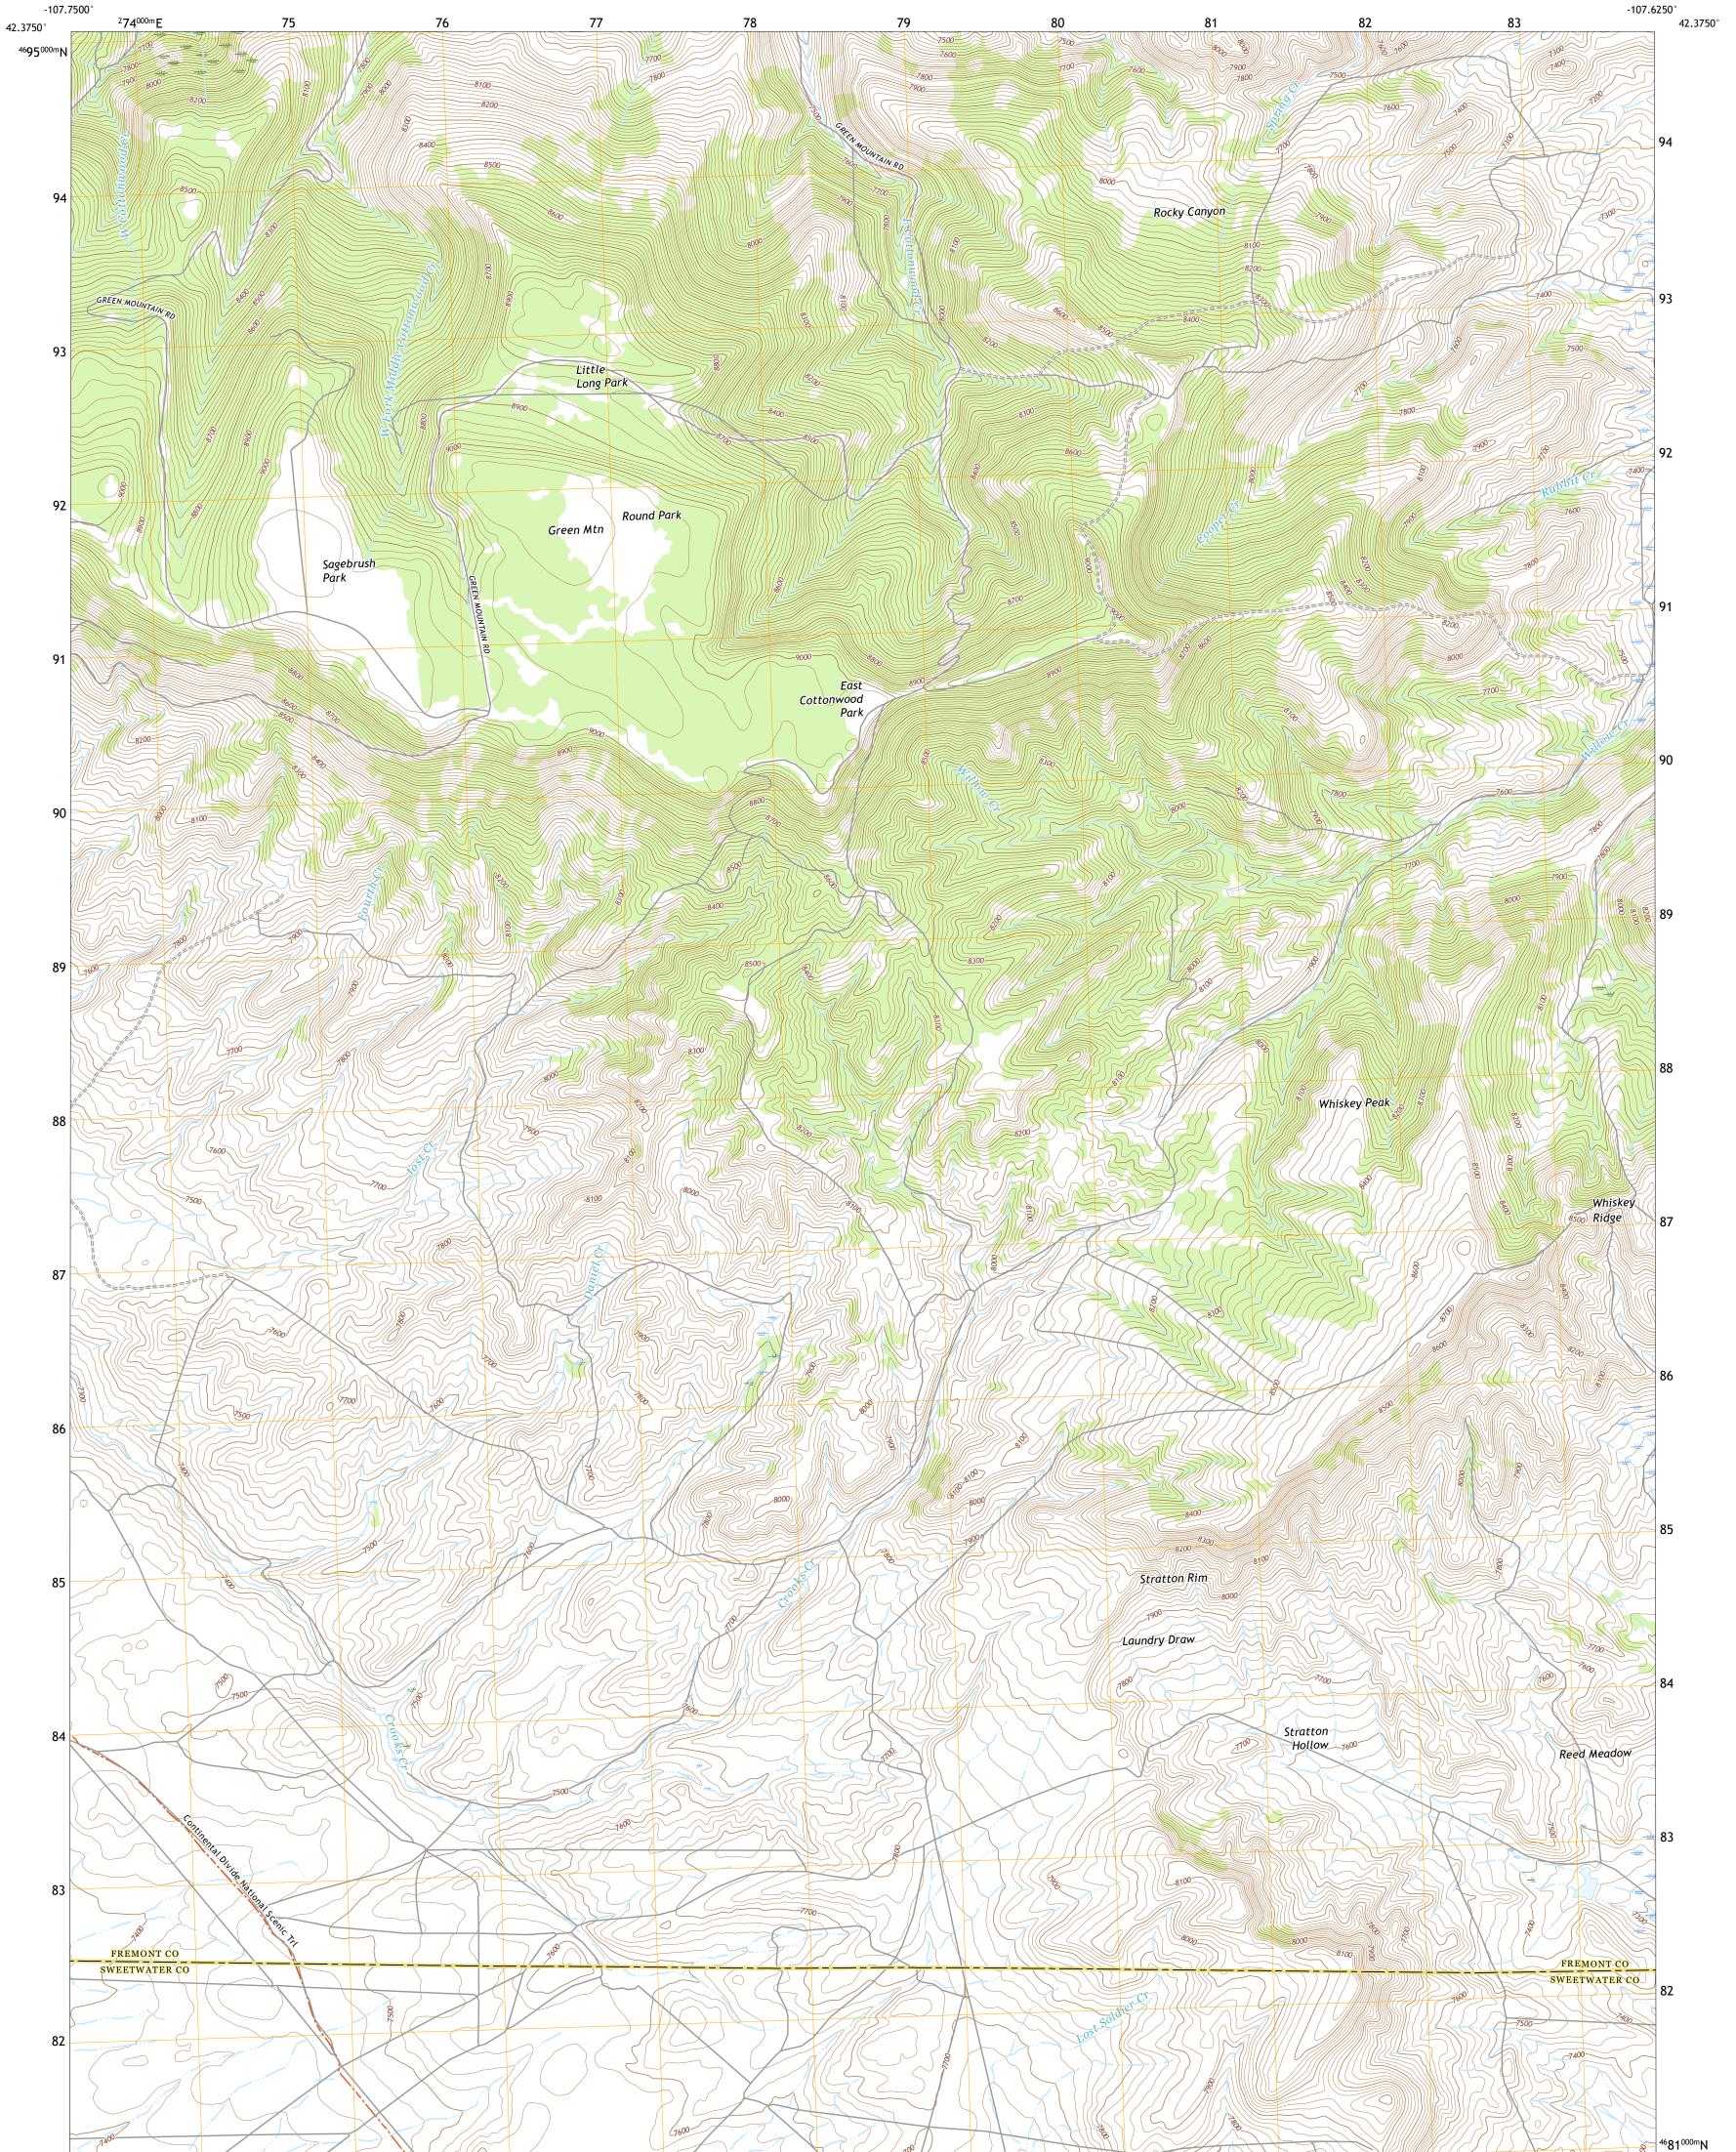

SAGEBRUSH PARK QUADRANGLE WYOMING 7.5-MINUTE SERIES

Produced by the United States Geological Survey North American Datum of 1983 (NAD83) World Geodetic System of 1984 (WGS84). Projection and 1 000-meter grid:Universal Transverse Mercator, Zone 13T This map is not a legal document. Boundaries may be generalized for this map scale. Private lands within government reservations may not be shown. Obtain permission before entering private lands.

Imagery......NAIP, June 2017 - January 2018 Roads......GNIS, 1979 - 1991 Hydrography......GNIS, 1979 - 1991 Hydrography......National Hydrography Dataset, 2003 - 2021 Contours.....National Elevation Dataset, 2009 Boundaries......Multiple sources; see metadata file 2019 - 2021 Public Land Survey System......BLM, 2020 Wetlands......BLM, 2020