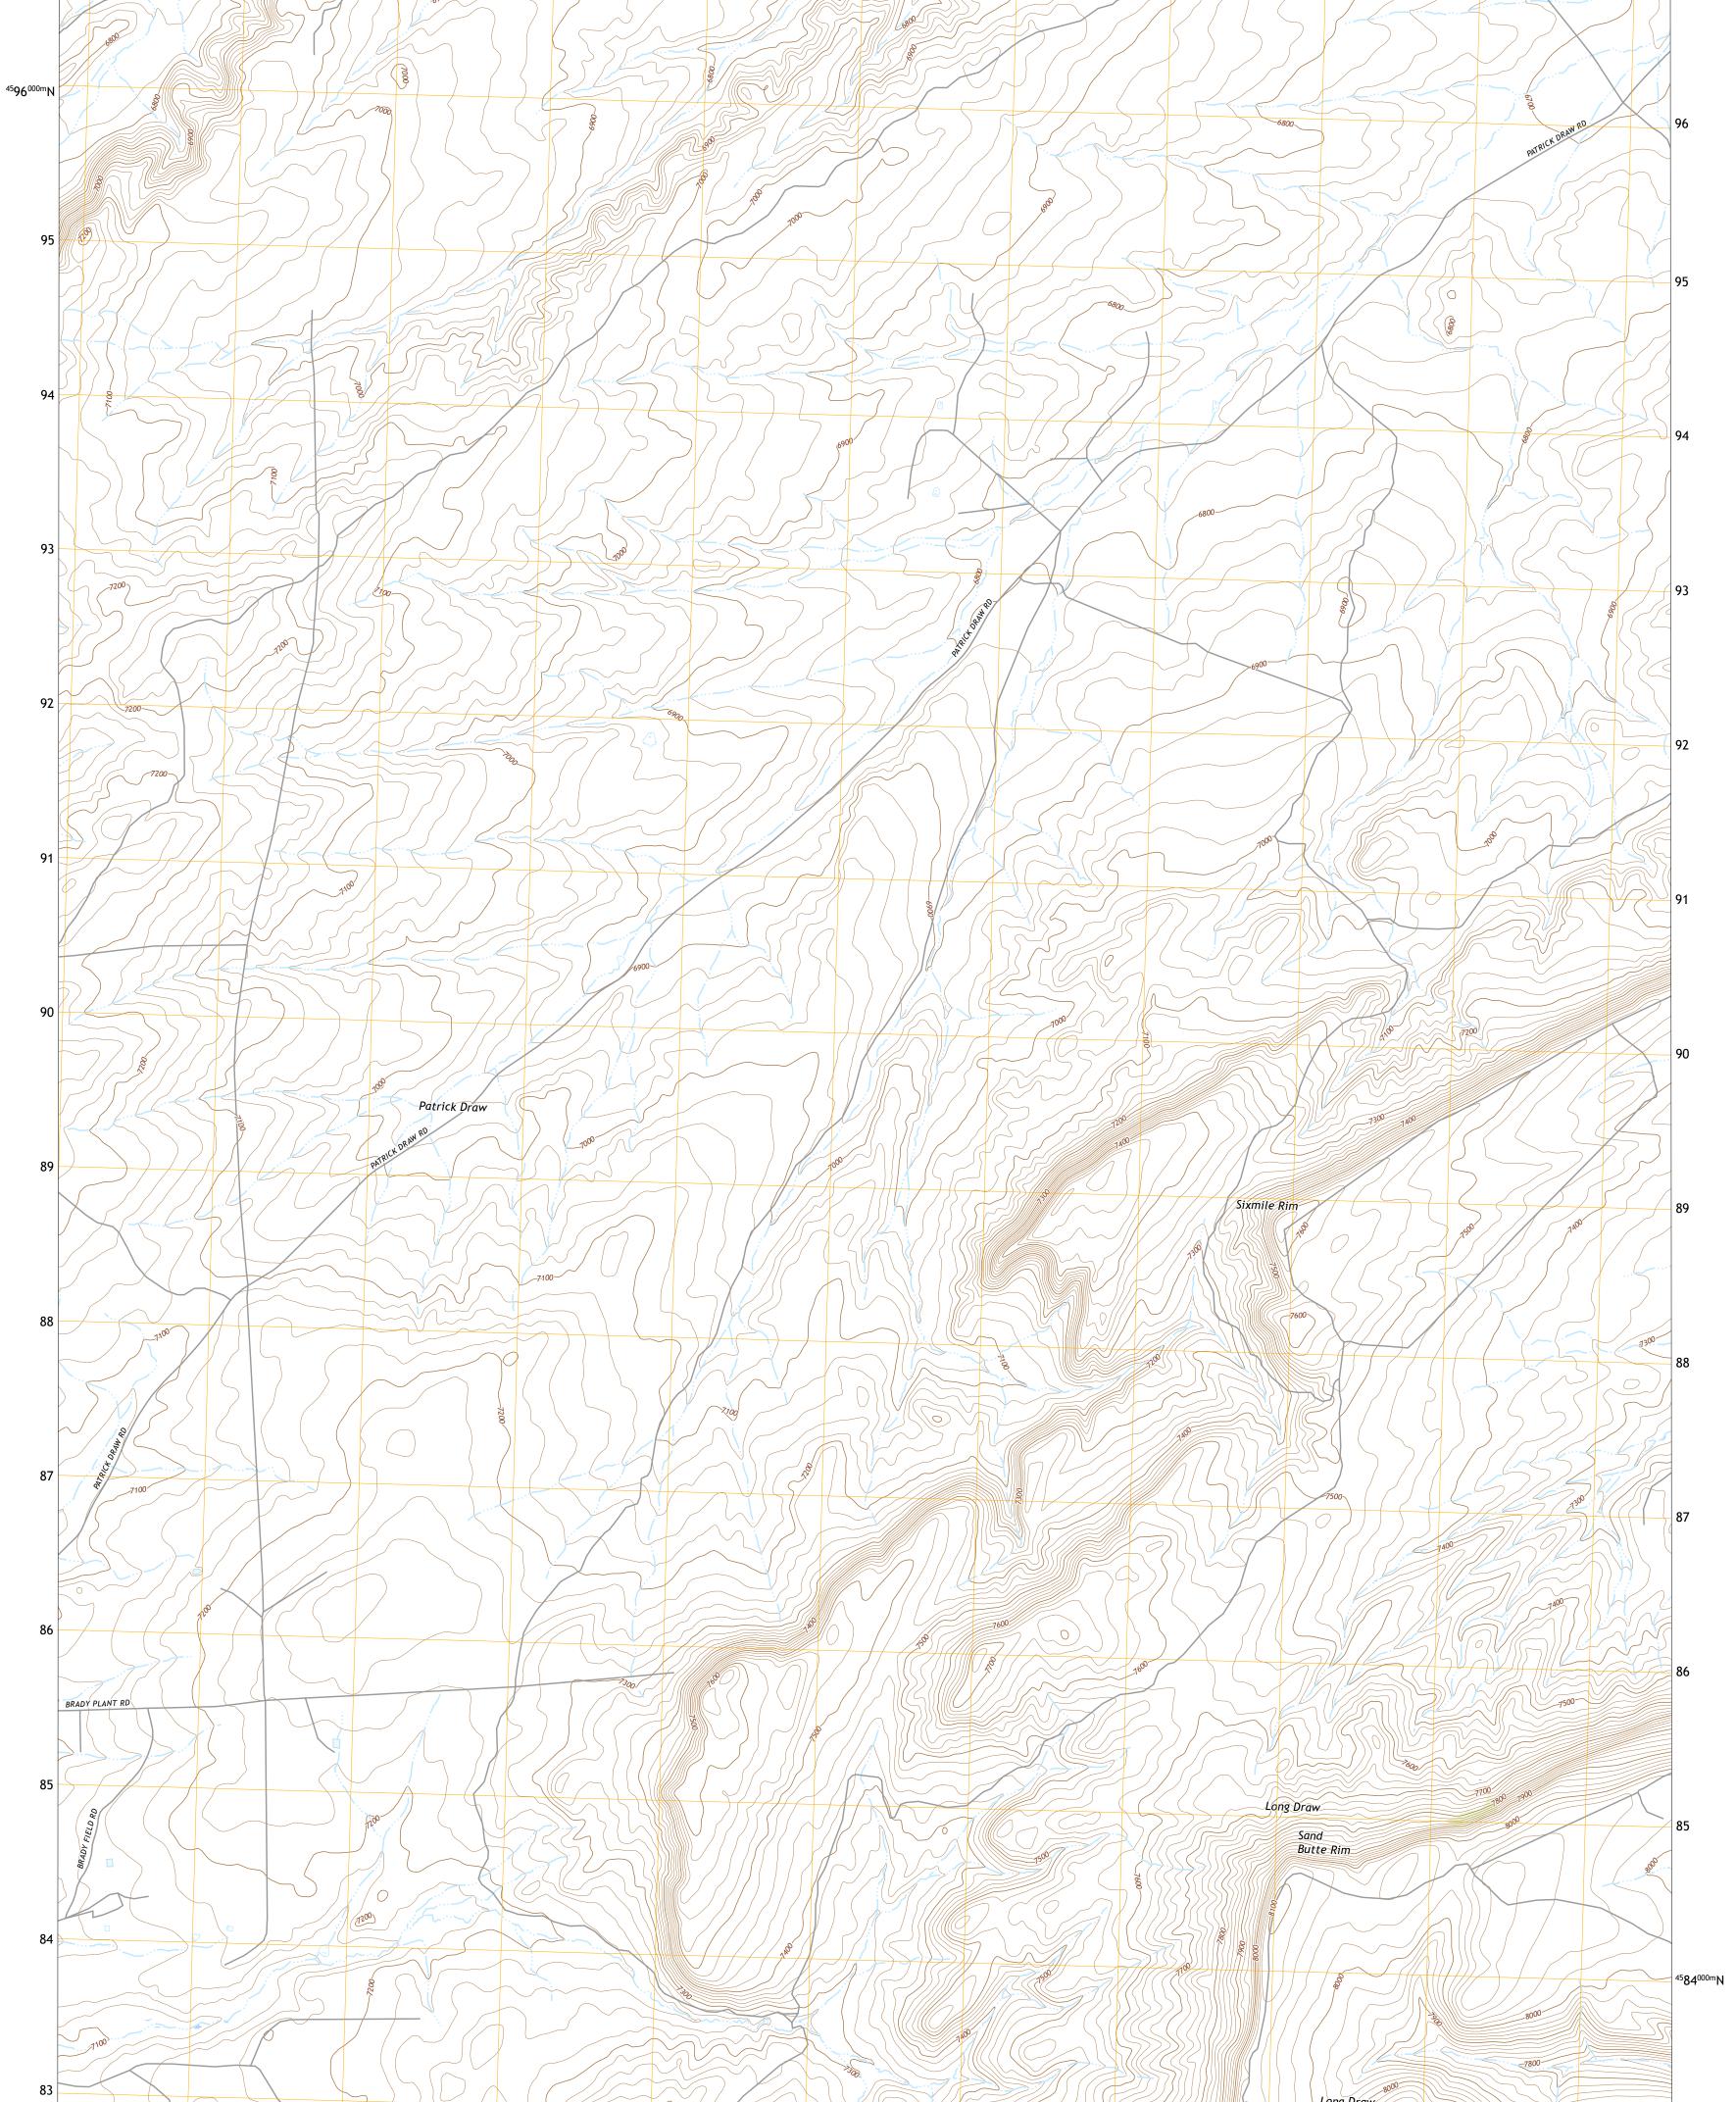

**Produced by the United States Geological Survey** North American Datum of 1983 (NAD83) World Geodetic System of 1984 (WGS84). Projection and 1 000-meter grid:Universal Transverse Mercator, Zone 12T This map is not a legal document. Boundaries may be generalized for this map scale. Private lands within government reservations may not be shown. Obtain permission before entering private lands.

Imagery......NAIP, June 2017 - January 2018 Roads......U.S. Census Bureau, 2017 Names.......GNIS, 1979 Hydrography.....National Hydrography Dataset, 2002 - 2019 Contours.....National Elevation Dataset, 2007 Boundaries......Multiple sources; see metadata file 2019 - 2021 Public Land Survey System.......BLM, 2020 Wetlands.....BLM, 2020