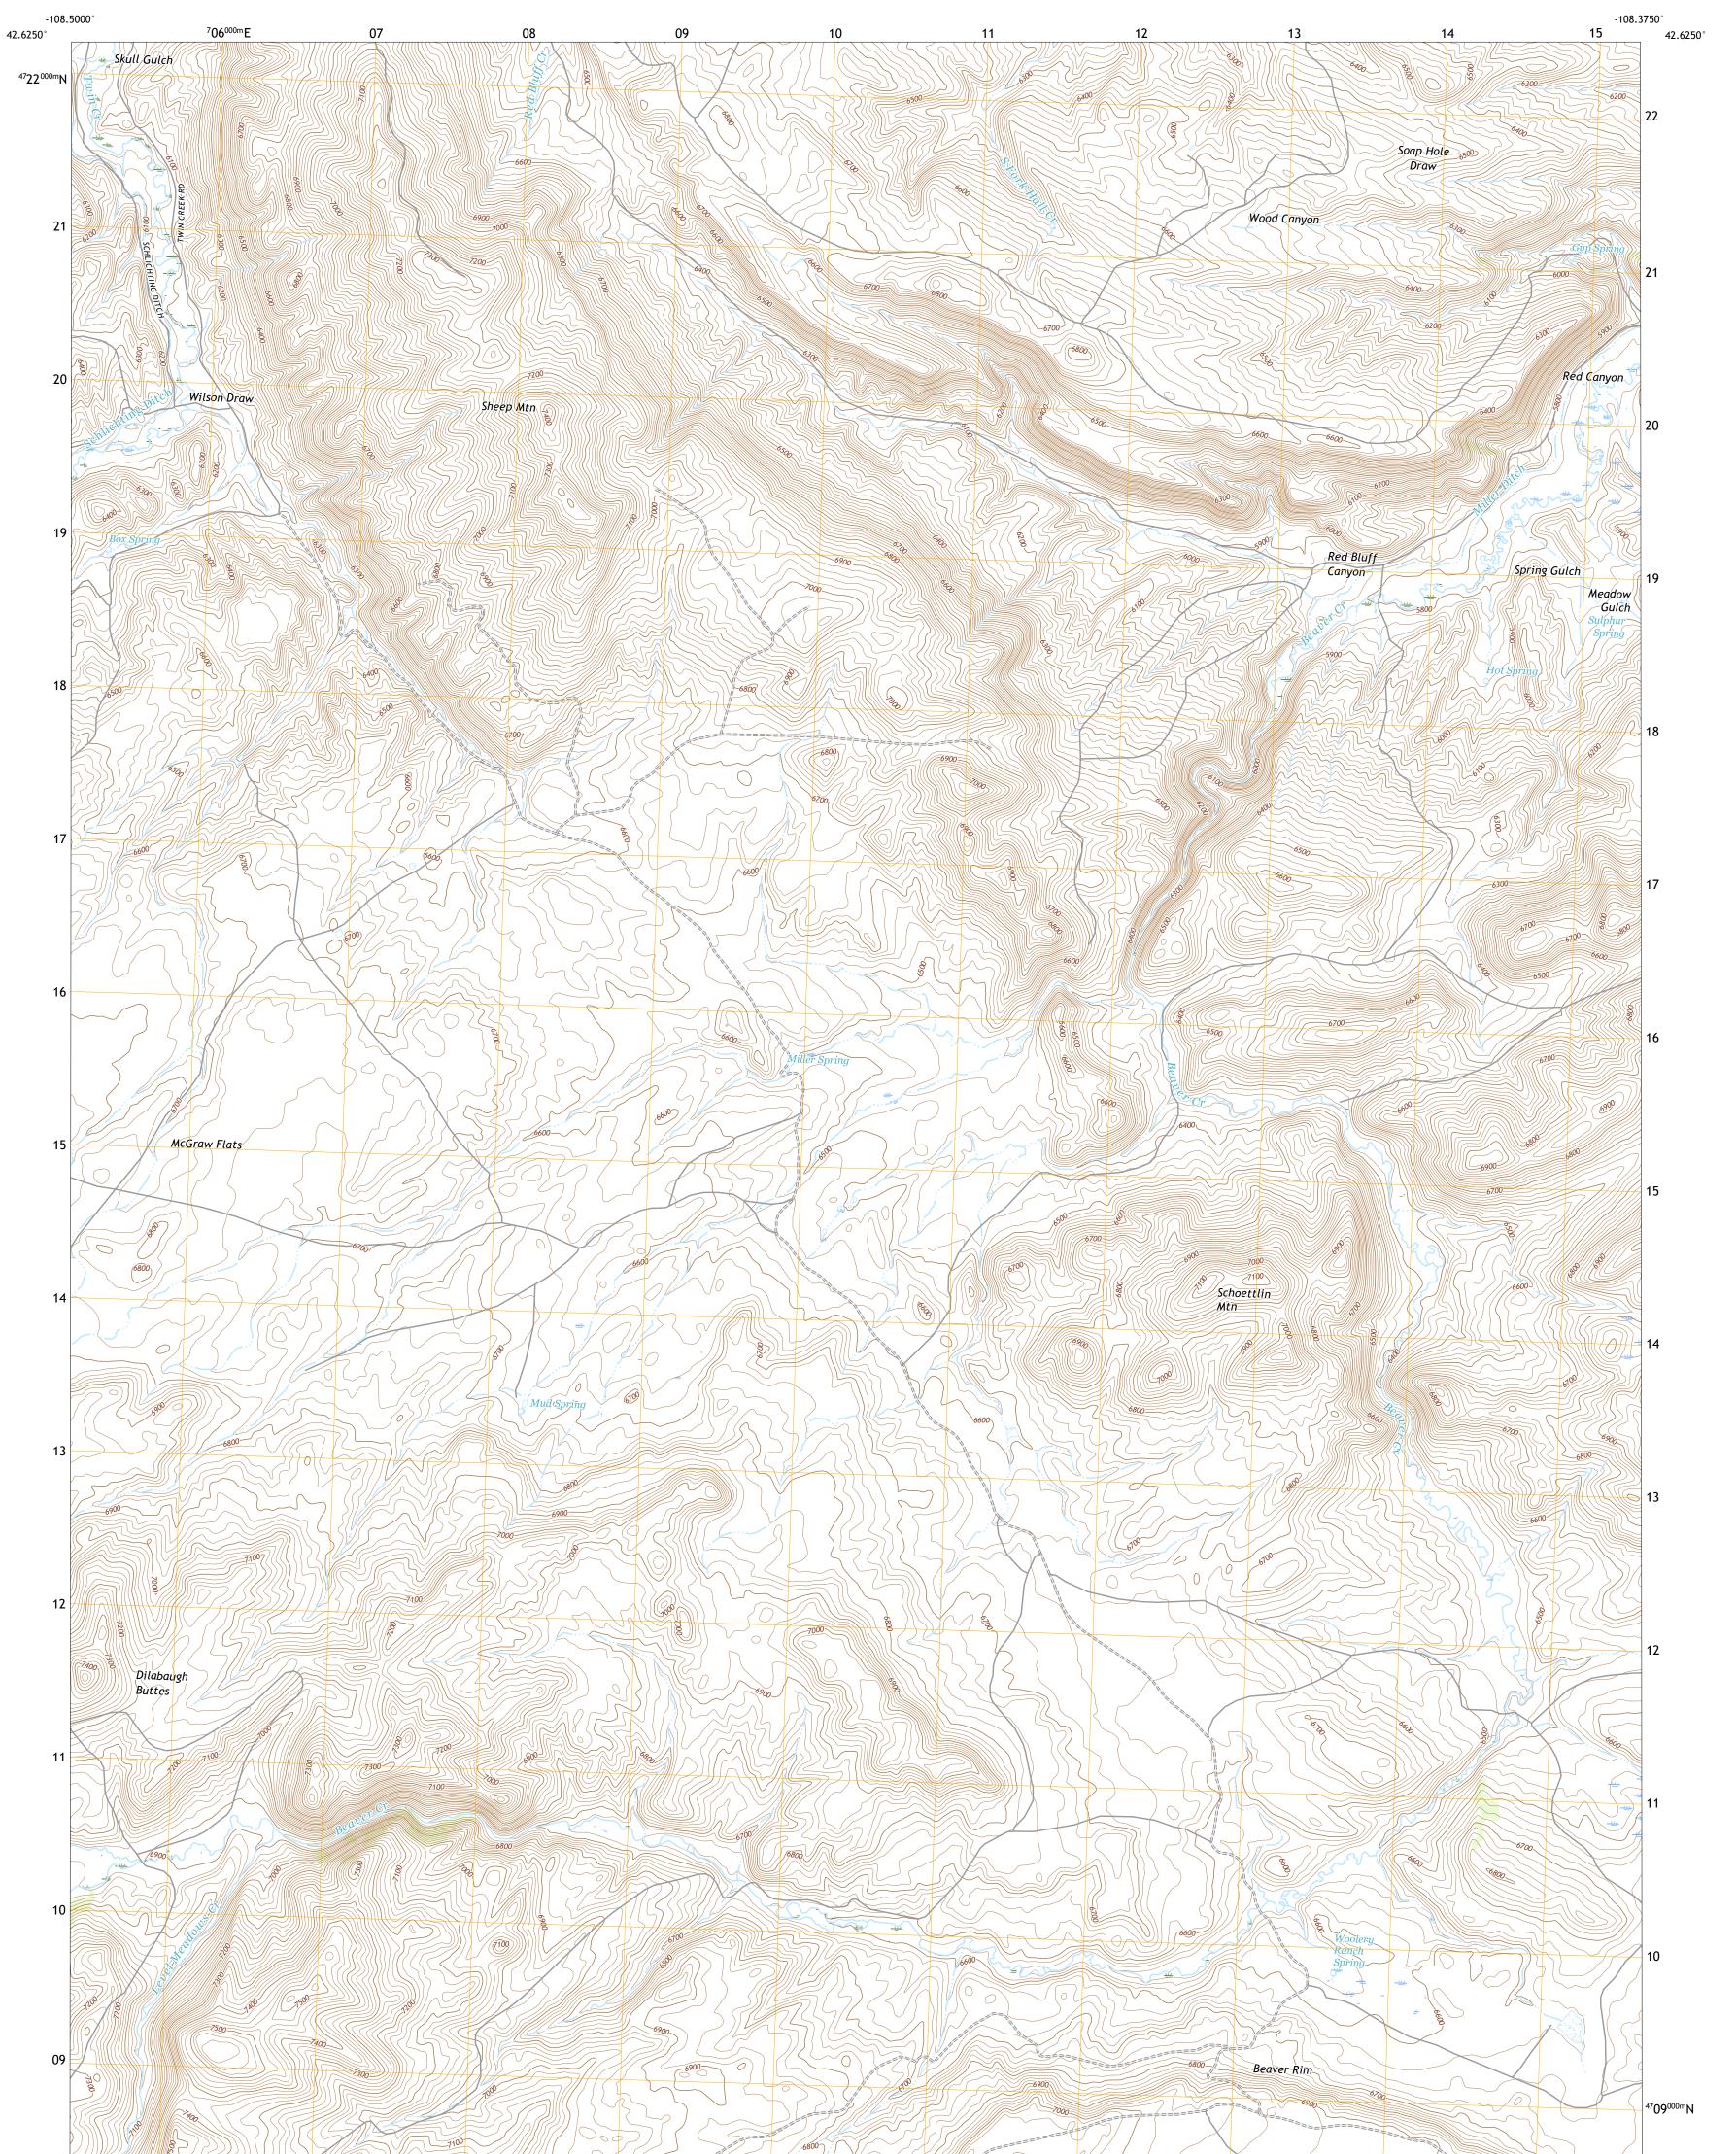

## U.S. DEPARTMENT OF THE INTERIOR U.S. GEOLOGICAL SURVEY

## SCHOETTLIN MOUNTAIN QUADRANGLE WYOMING - FREMONT COUNTY 7.5-MINUTE SERIES

Produced by the United States Geological Survey North American Datum of 1983 (NAD83) World Geodetic System of 1984 (WGS84). Projection and 1 000-meter grid:Universal Transverse Mercator, Zone 12T This map is not a legal document. Boundaries may be generalized for this map scale. Private lands within government reservations may not be shown. Obtain permission before entering private lands.

Imagery......NAIP, August 2017 - January 2018 Roads......GNIS, 1979 - 2017 Names......GNIS, 1979 - 2011 Hydrography......GNIS, 1979 - 2011 Hydrography......National Hydrography Dataset, 2002 - 2020 Contours.....National Elevation Dataset, 2008 Boundaries.....Multiple sources; see metadata file 2019 - 2021 Public Land Survey System......BLM, 2020 Wetlands......BLM, 2020