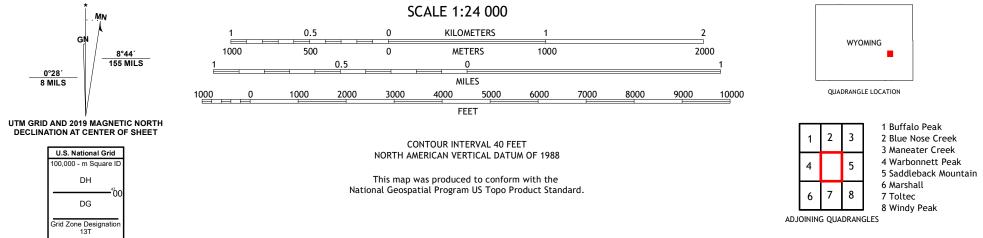

The National Map US Topo

USSEST SEPARCE USSEST

SCHOOL SECTION MOUNTAIN QUADRANGLE WYOMING 7.5-MINUTE SERIES

Produced by the United States Geological Survey North American Datum of 1983 (NAD83) World Geodetic System of 1984 (WGS84). Projection and 1 000-meter grid:Universal Transverse Mercator, Zone 13T This map is not a legal document. Boundaries may be generalized for this map scale. Private lands within government reservations may not be shown. Obtain permission before entering private lands.

0°28′ 8 MILS

Expressway Local Connector Secondary Hwy Local Road Ramp 4WD US Route State Route 🛑 Interstate Route FS Passenger FS High Clearance Route FS Primary Route Route

ROAD CLASSIFICATION