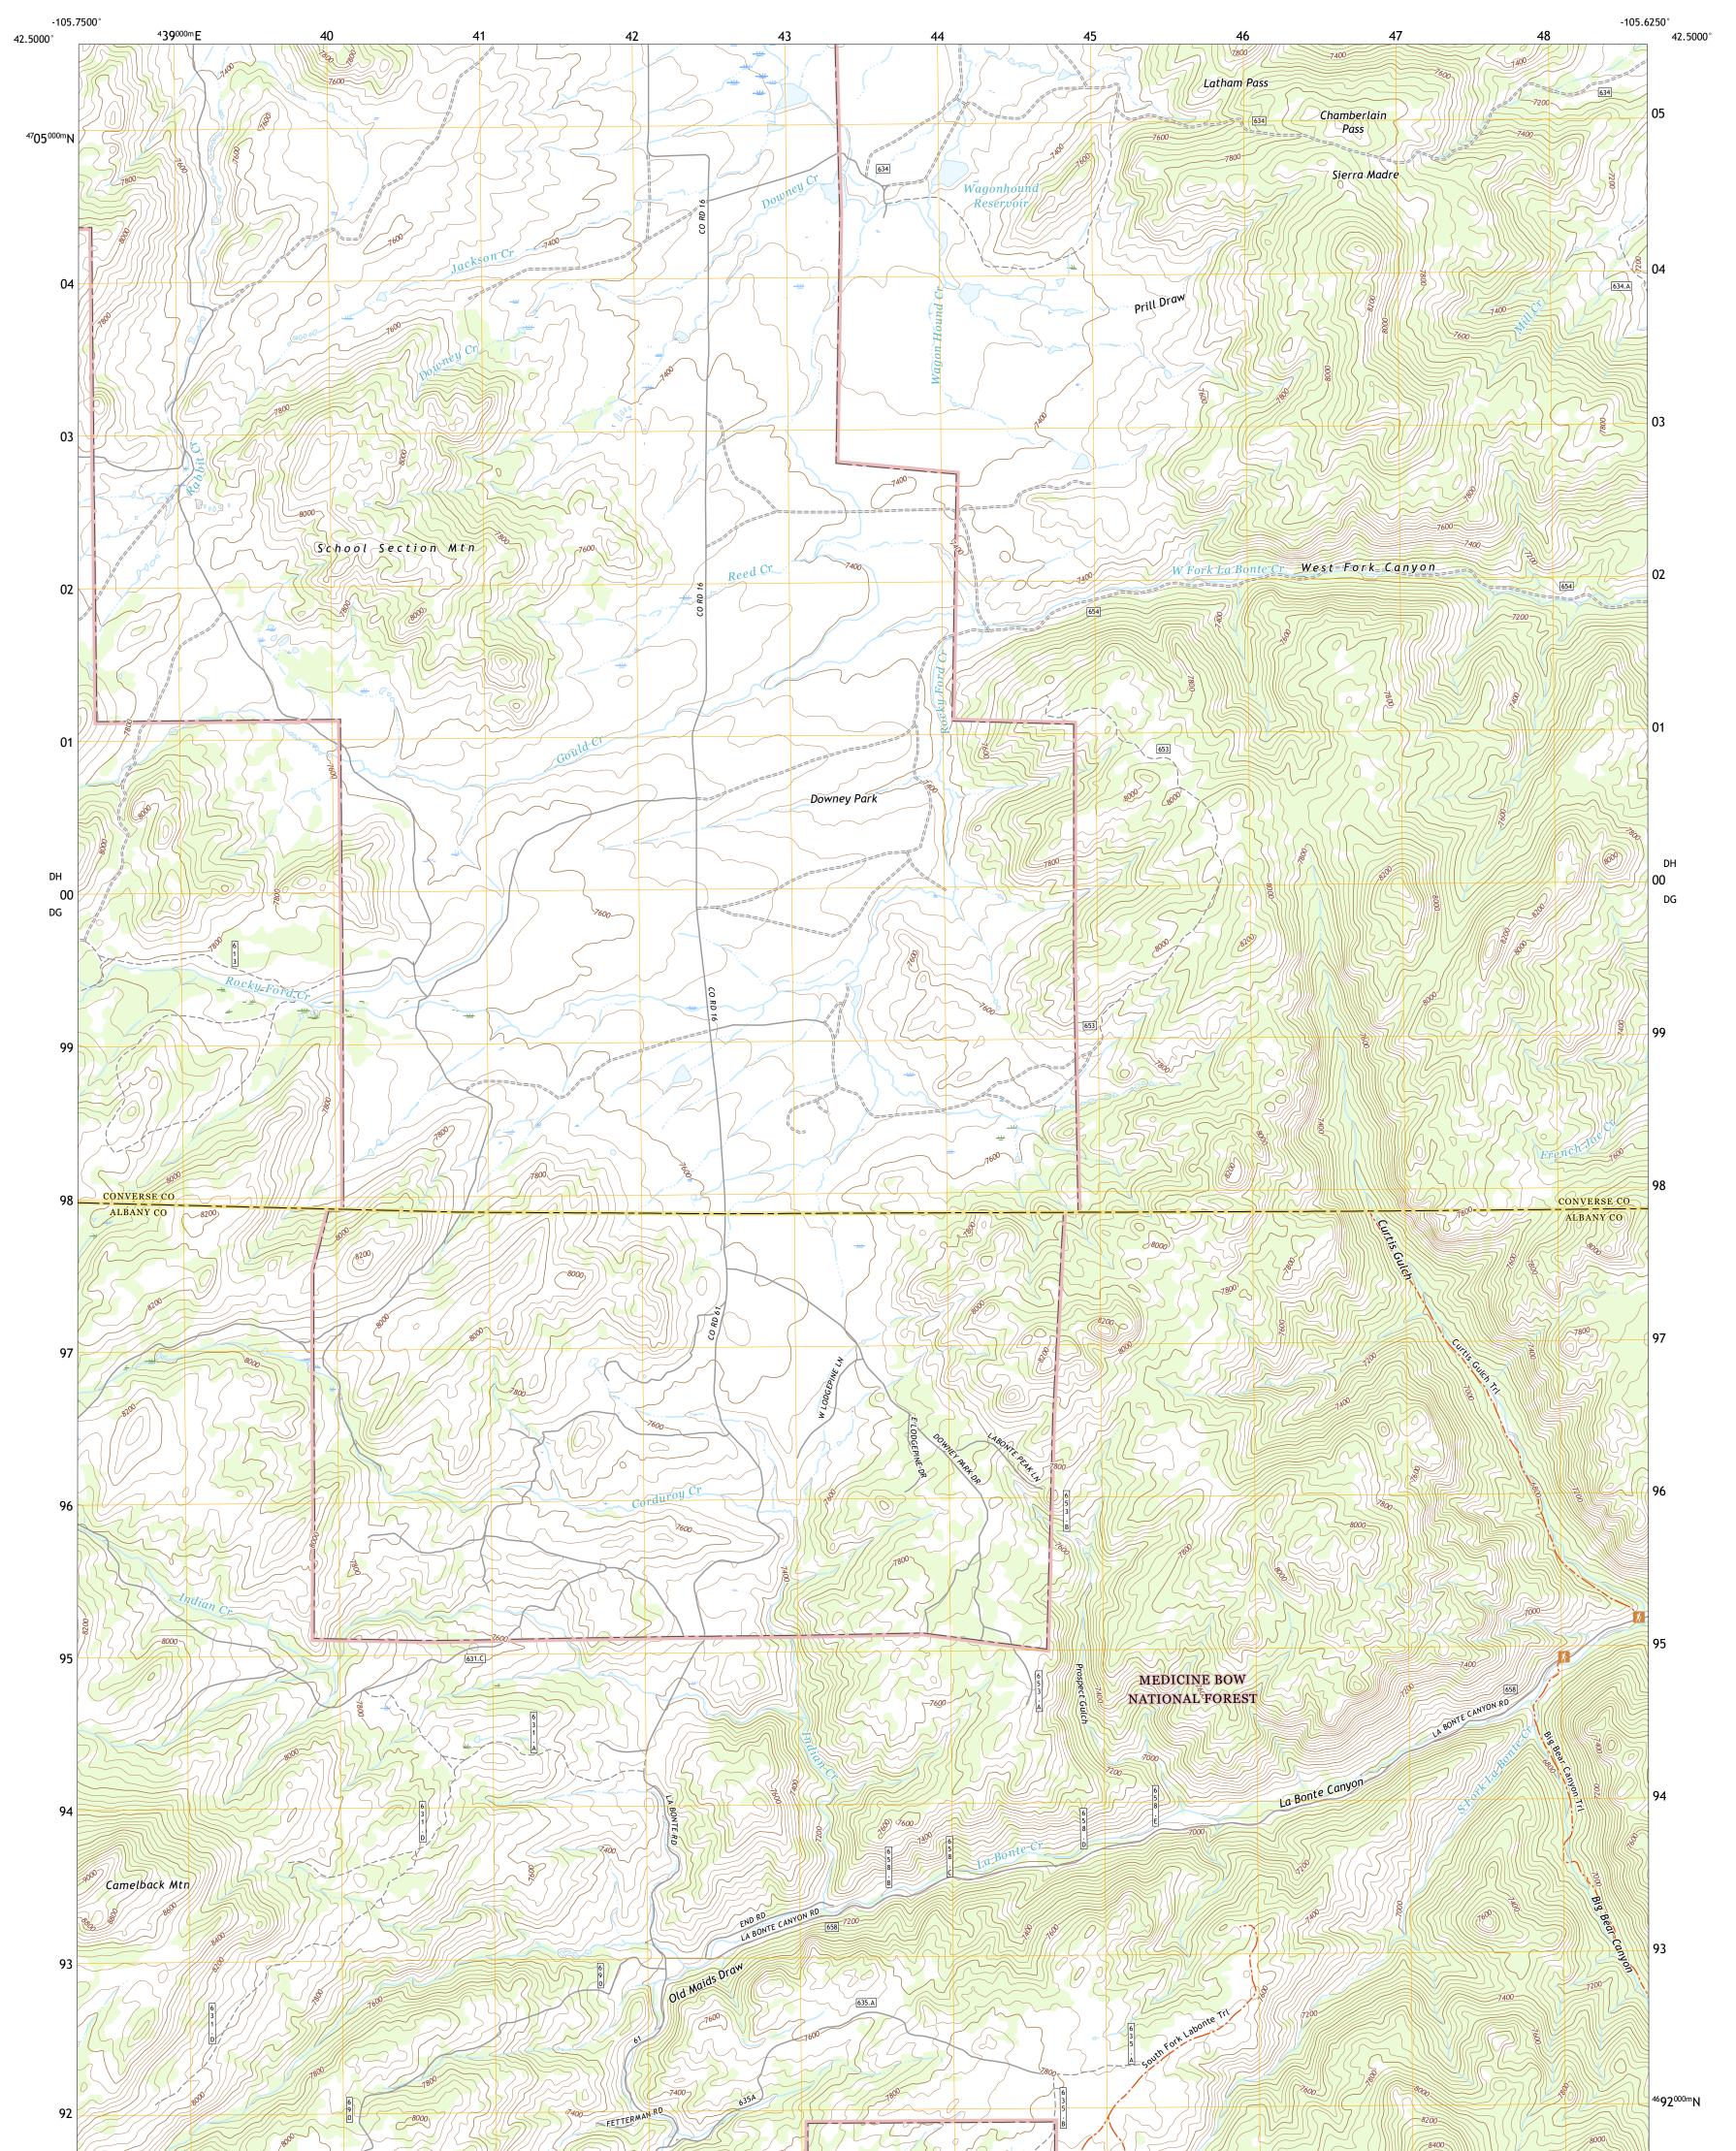

The National Map US Topo

USSEST SEPARCE USSEST

SCHOOL SECTION MOUNTAIN QUADRANGLE WYOMING 7.5-MINUTE SERIES

Produced by the United States Geological Survey North American Datum of 1983 (NAD83) World Geodetic System of 1984 (WGS84). Projection and 1 000-meter grid:Universal Transverse Mercator, Zone 13T This map is not a legal document. Boundaries may be generalized for this map scale. Private lands within government reservations may not be shown. Obtain permission before entering private lands.