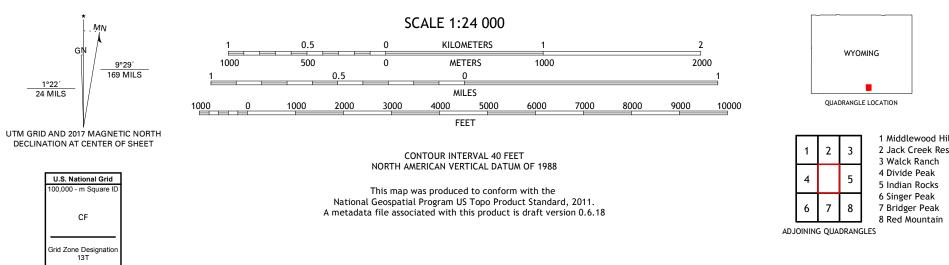

Produced by the United States Geological Survey North American Datum of 1983 (NAD83) World Geodetic System of 1984 (WGS84). Projection and 1 000-meter grid:Universal Transverse Mercator, Zone 13T This map is not a legal document. Boundaries may be generalized for this map scale. Private lands within government reservations may not be shown. Obtain permission before entering private lands.