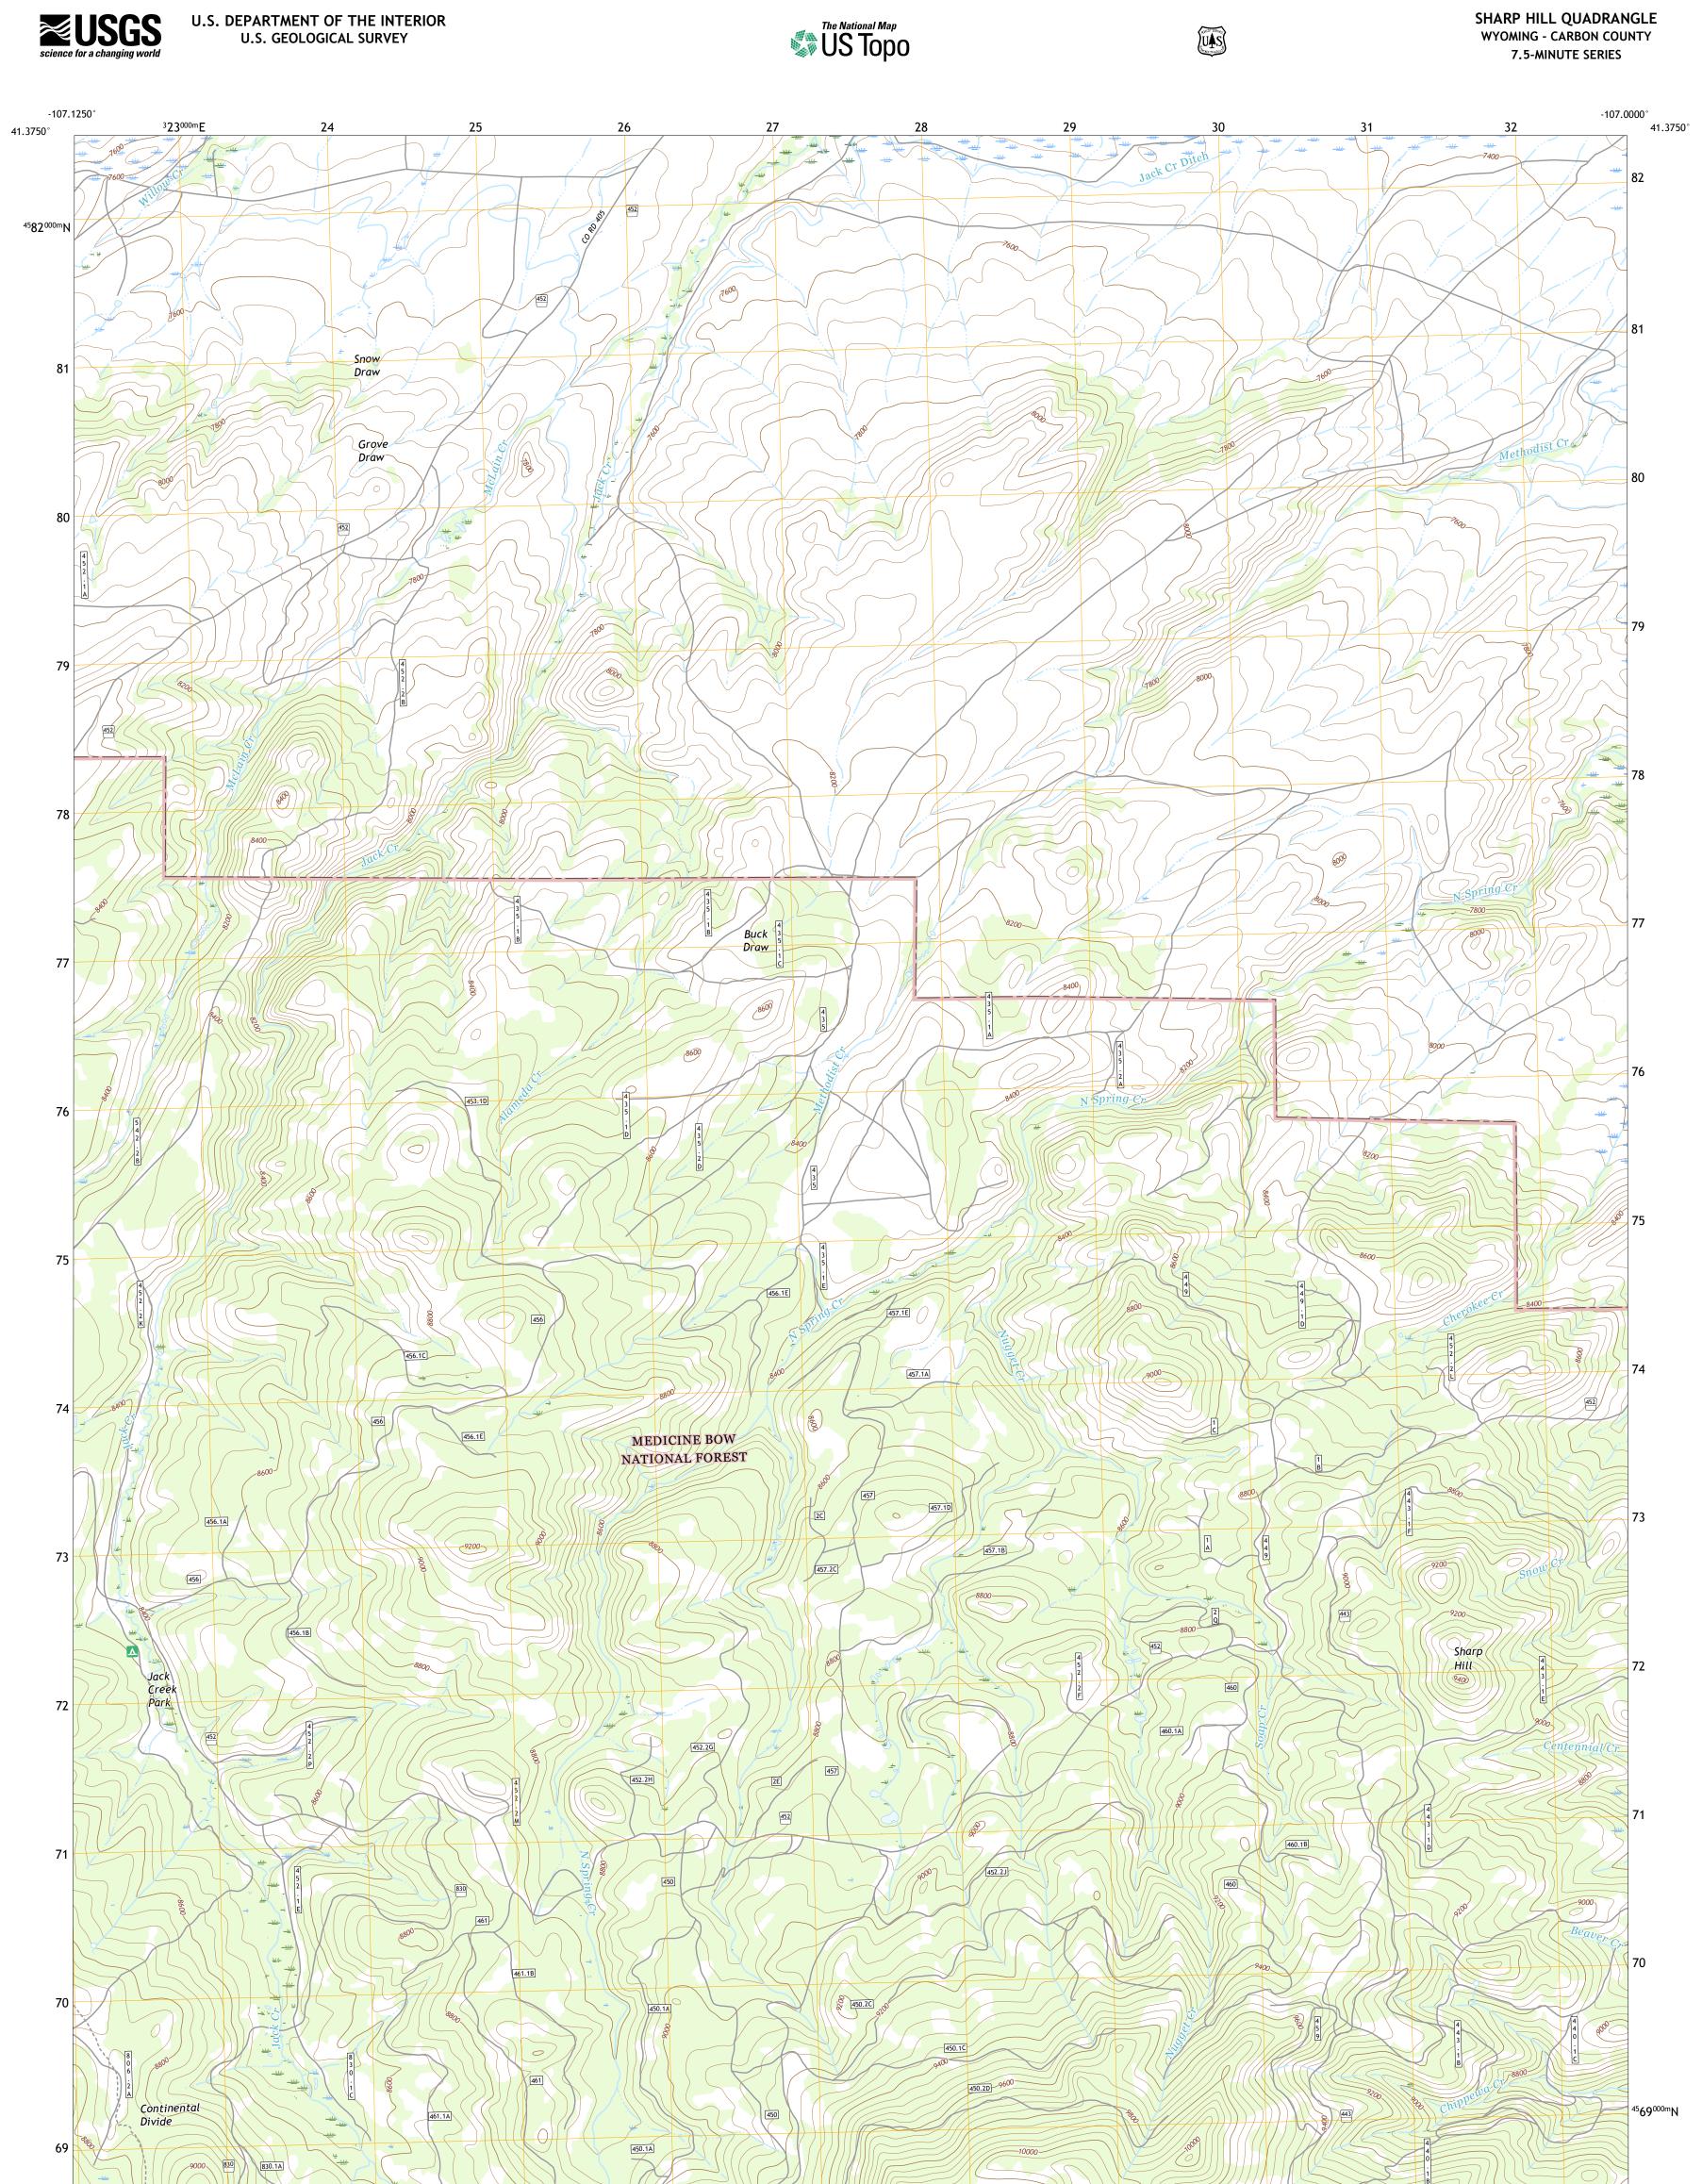

Produced by the United States Geological Survey North American Datum of 1983 (NAD83) World Geodetic System of 1984 (WGS84). Projection and 1 000-meter grid:Universal Transverse Mercator, Zone 13T This map is not a legal document. Boundaries may be generalized for this map scale. Private lands within government reservations may not be shown. Obtain permission before entering private lands.

| Imagery                        | NAIP, July 2015 - October 2015          |
|--------------------------------|-----------------------------------------|
| Roads                          | U.S. Census Bureau, 2017                |
| Roads within US Forest Service | LandsFSTopo Data                        |
| w                              | h limited Forest Service updates, 2017  |
| Names                          | GNIS, 1979                              |
| HydrographyN                   | tional Hydrography Dataset, 2006 - 2016 |
| Contours                       | National Elevation Dataset, 2006        |
| BoundariesMultiple source      | es; see metadata file 2017              |
| Public Land Survey System      | BLM, 2017                               |
| WetlandsFWS National           | Wetlands Inventory 1980 - 1981          |

## NSN. 7 6 4 3 0 1 6 4 0 5 8 4 9 NGA REF NO. US GS X 2 4 K 4 0 8 0 1