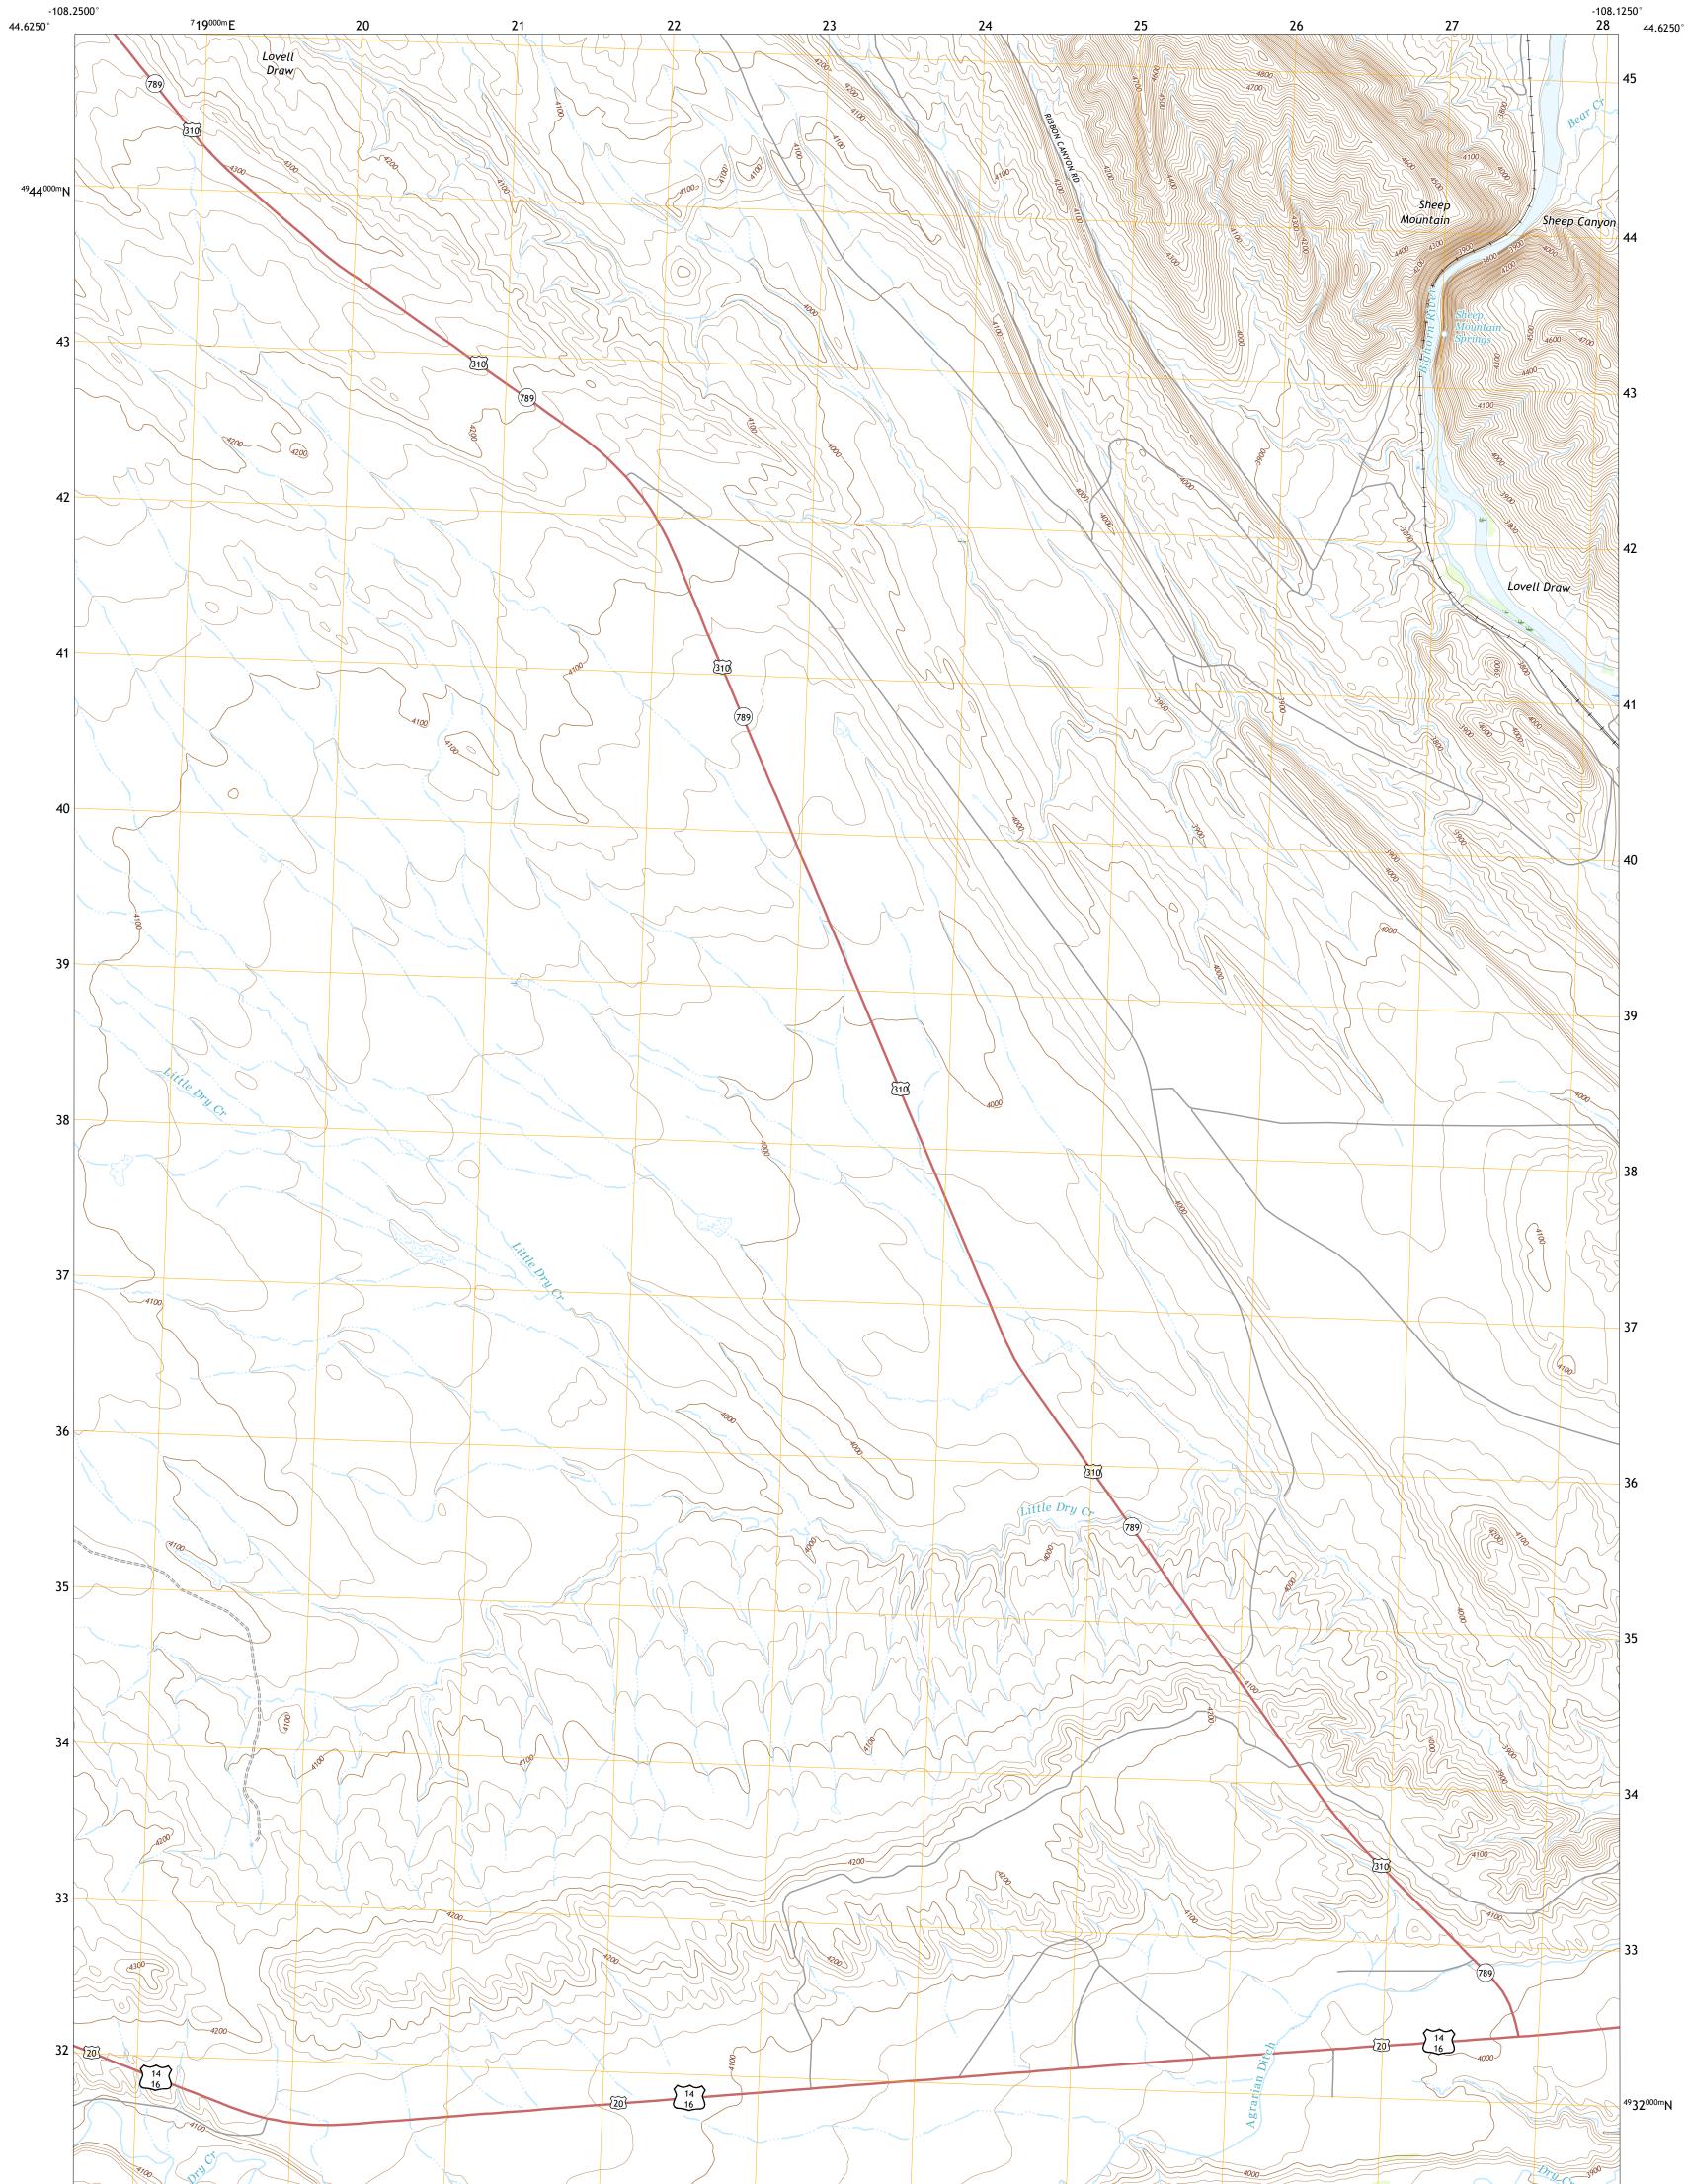

U.S. DEPARTMENT OF THE INTERIOR U.S. GEOLOGICAL SURVEY

SHEEP CANYON QUADRANGLE WYOMING - BIG HORN COUNTY 7.5-MINUTE SERIES

**Produced by the United States Geological Survey** North American Datum of 1983 (NAD83) World Geodetic System of 1984 (WGS84). Projection and 1 000-meter grid:Universal Transverse Mercator, Zone 12T This map is not a legal document. Boundaries may be generalized for this map scale. Private lands within government reservations may not be shown. Obtain permission before entering private lands.

Imagery......NAIP, June 2017 - January 2018 Roads......GNIS, 1979 - 2011 Hydrography......GNIS, 1979 - 2011 Hydrography......National Hydrography Dataset, 2003 - 2020 Contours.....National Elevation Dataset, 2002 Boundaries......Multiple sources; see metadata file 2019 - 2021 Public Land Survey System......BLM, 2020 Wetlands......BLM, 2020