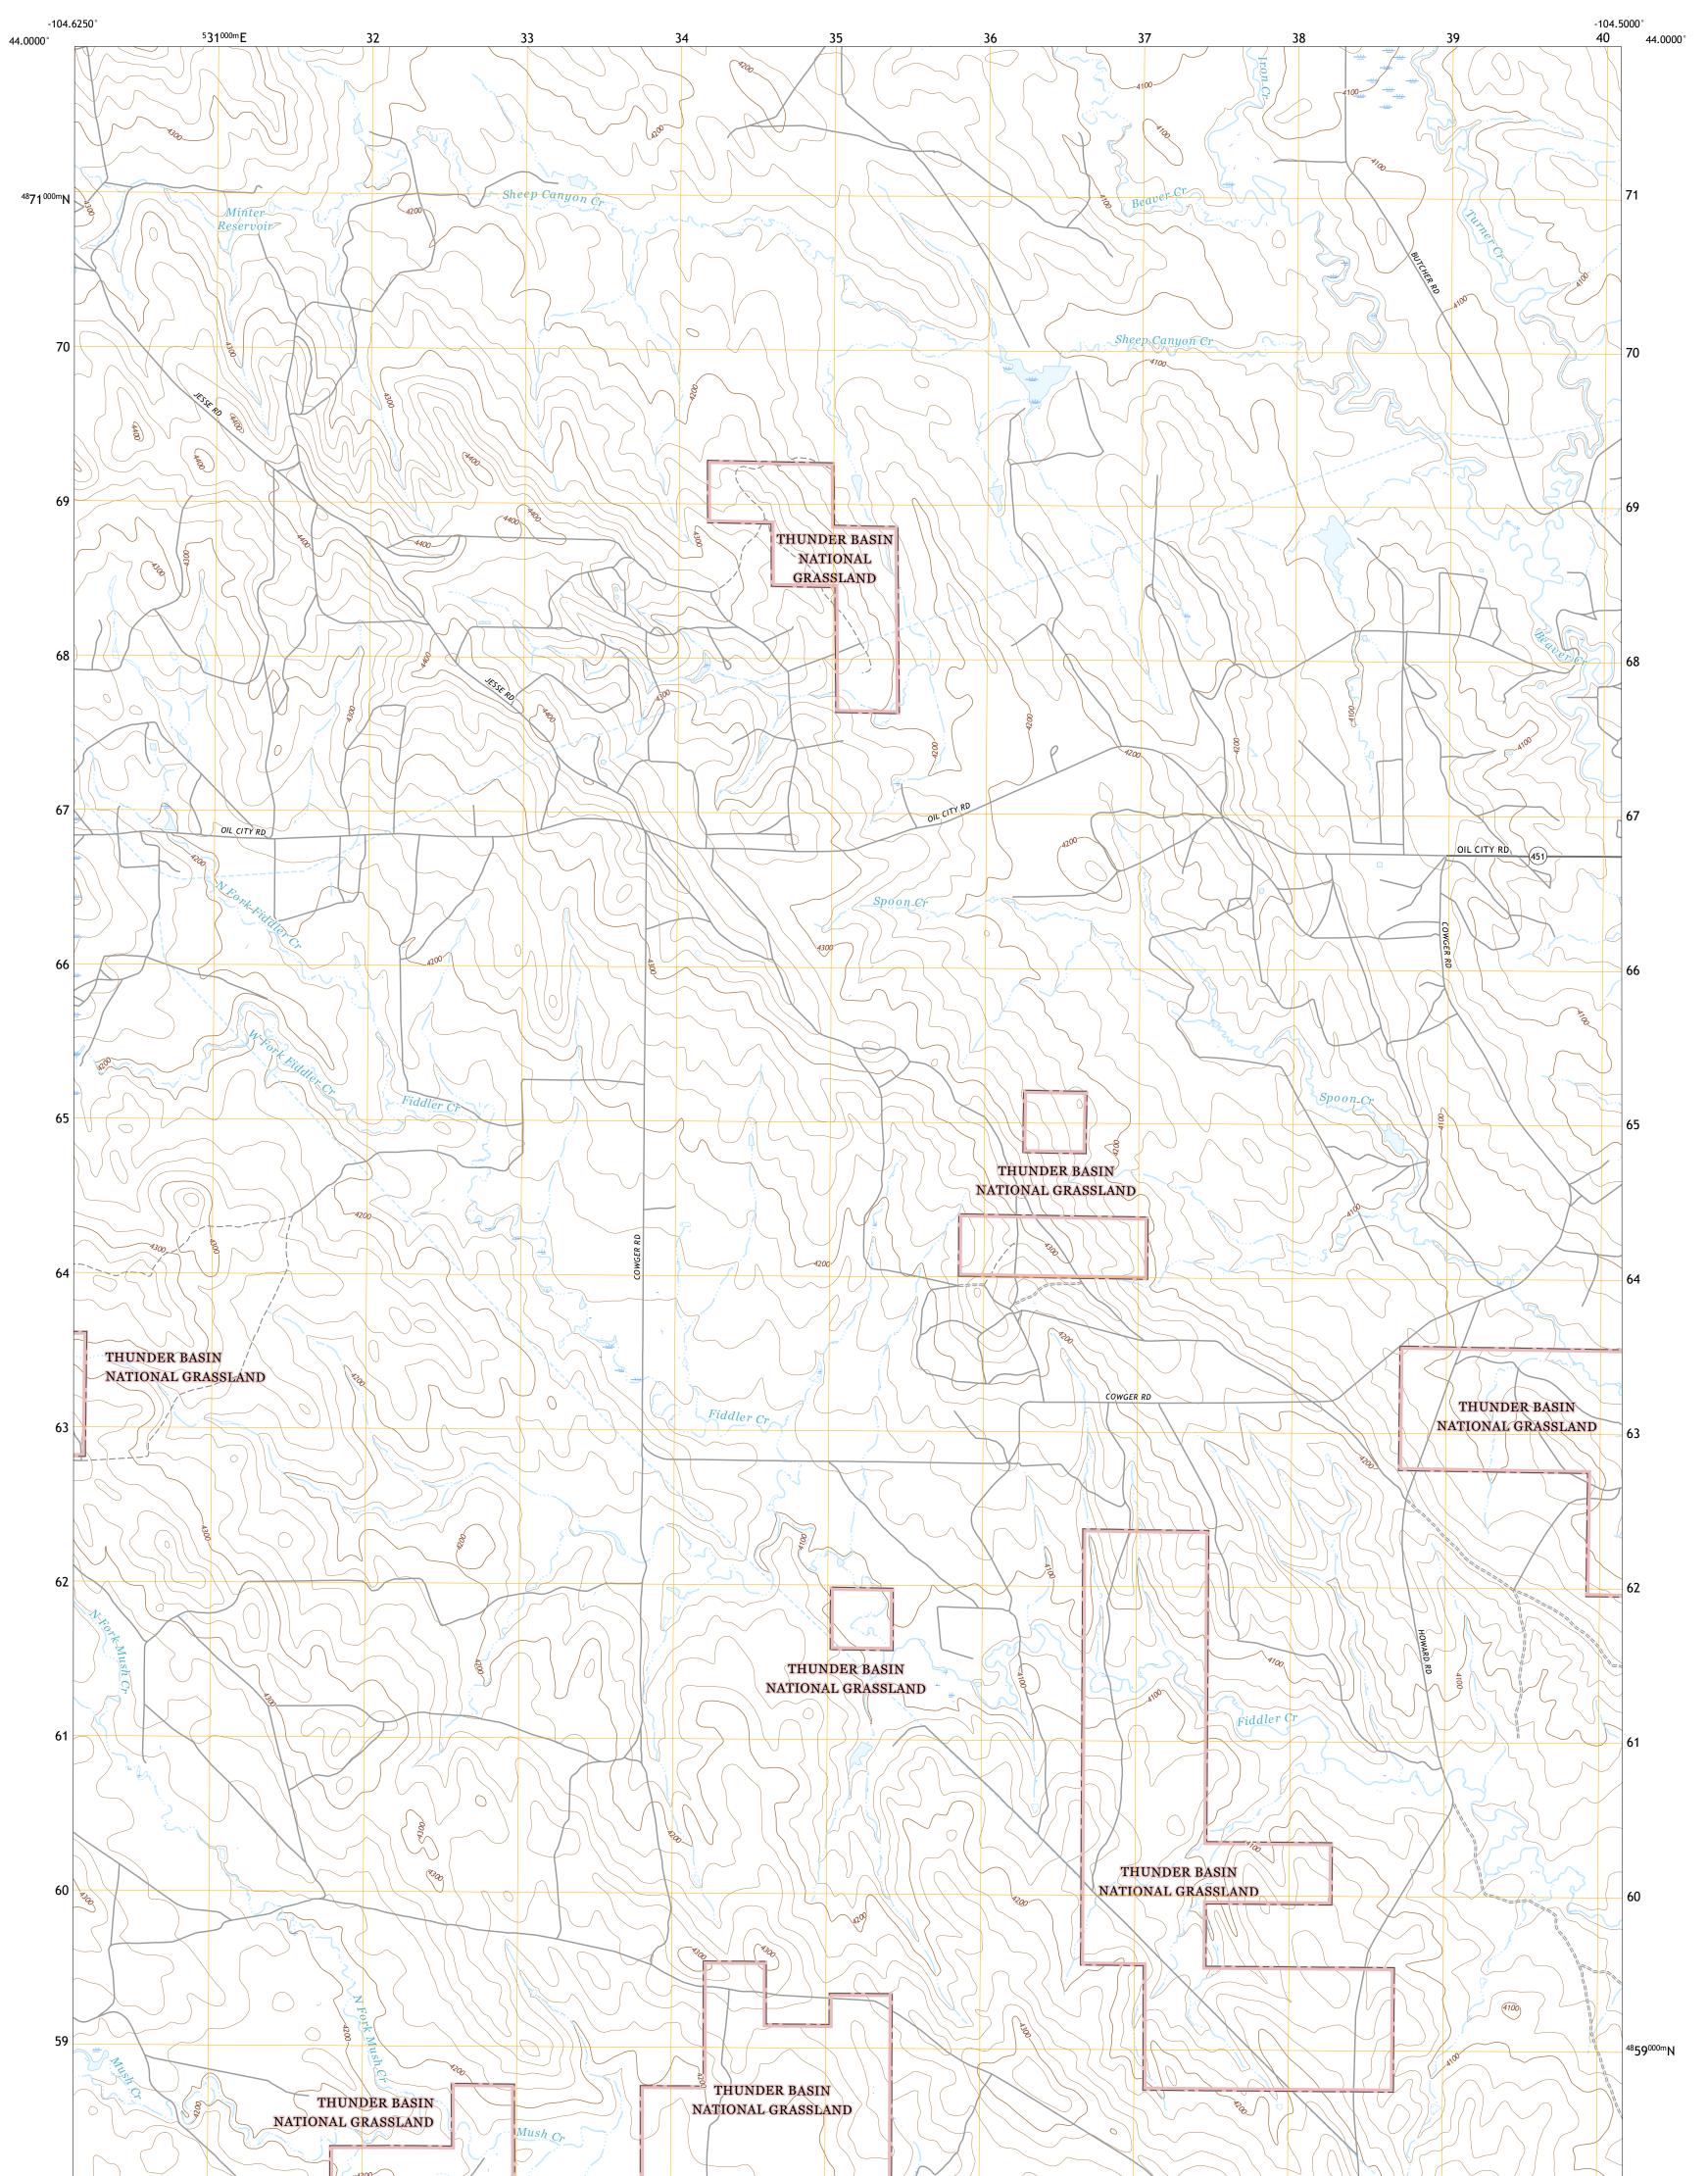

The National Map US Topo

PREST STATE

SHEEP CANYON CREEK EAST QUADRANGLE WYOMING - WESTON COUNTY 7.5-MINUTE SERIES

Produced by the United States Geological Survey North American Datum of 1983 (NAD83) World Geodetic System of 1984 (WGS84). Projection and 1 000-meter grid:Universal Transverse Mercator, Zone 13T This map is not a legal document. Boundaries may be generalized for this map scale. Private lands within government reservations may not be shown. Obtain permission before entering private lands.