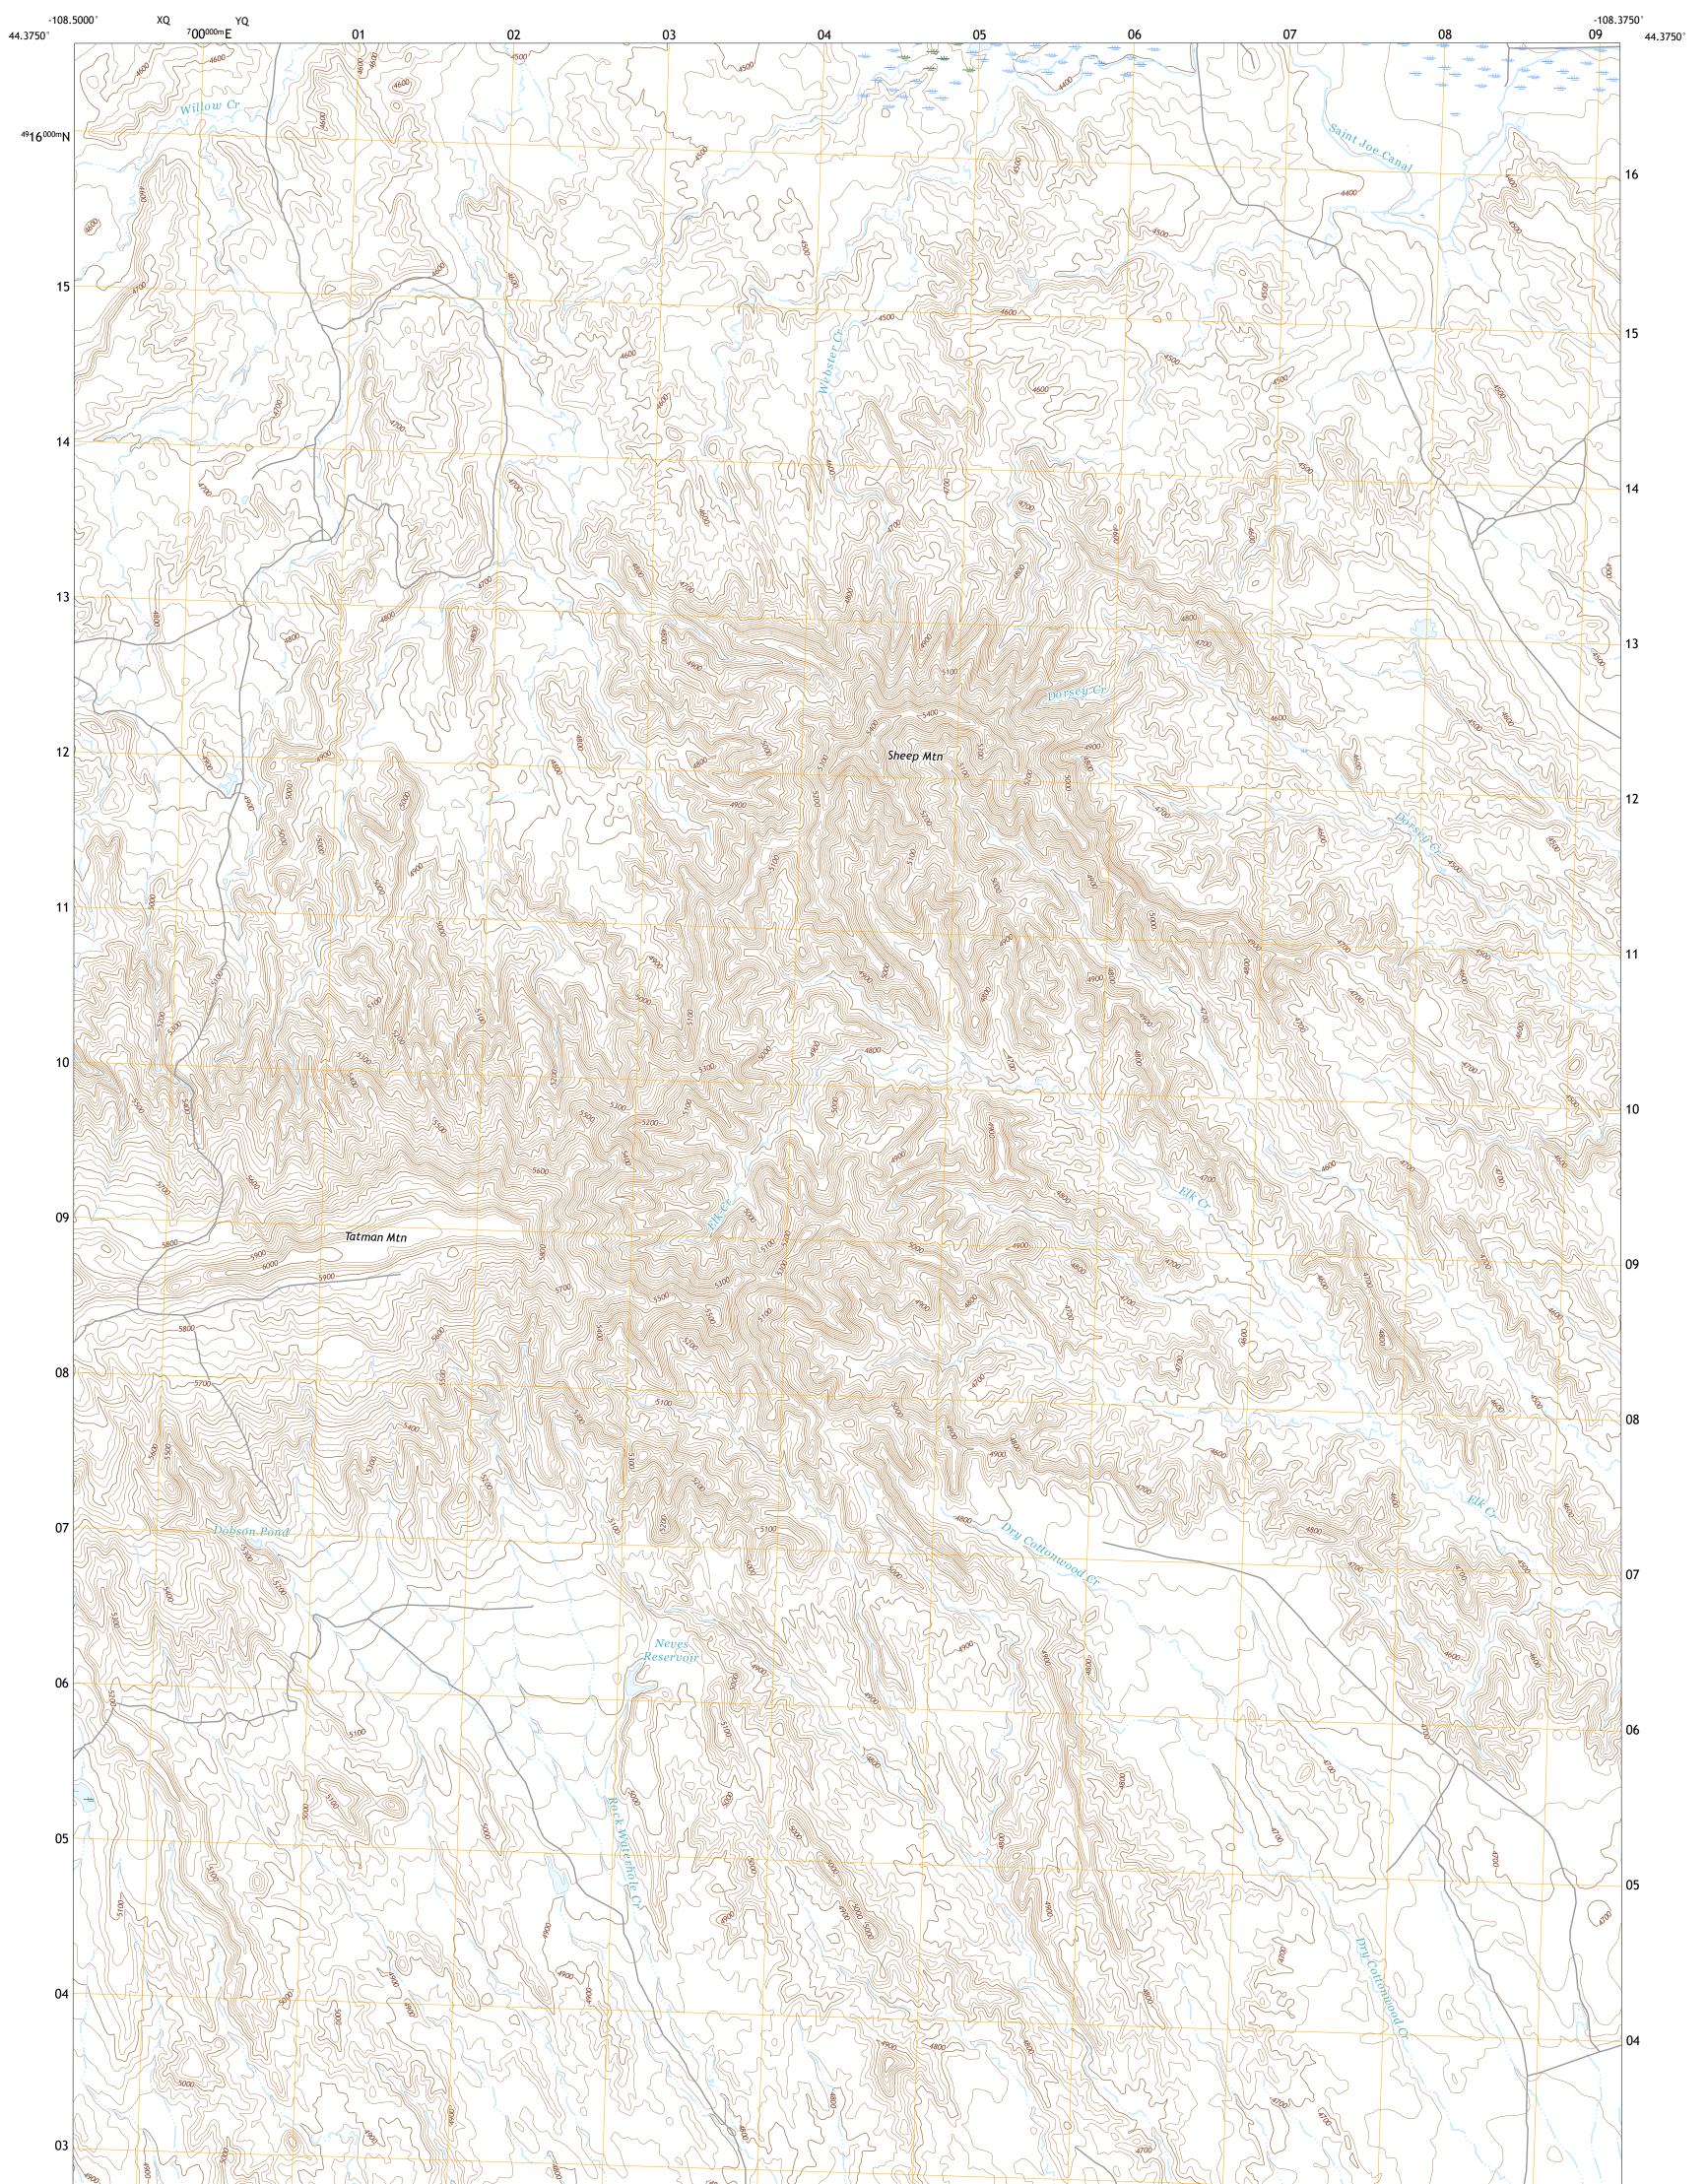

## U.S. DEPARTMENT OF THE INTERIOR U.S. GEOLOGICAL SURVEY

SHEEP MOUNTAIN QUADRANGLE WYOMING - BIG HORN COUNTY 7.5-MINUTE SERIES

**Produced by the United States Geological Survey** North American Datum of 1983 (NAD83) World Geodetic System of 1984 (WGS84). Projection and 1 000-meter grid:Universal Transverse Mercator, Zone 12T This map is not a legal document. Boundaries may be generalized for this map scale. Private lands within government reservations may not be shown. Obtain permission before entering private lands.

Imagery......NAIP, June 2017 - January 2018 Roads......U.S. Census Bureau, 2017 Names.......GNIS, 1979 Hydrography.....National Hydrography Dataset, 2002 - 2020 Contours.....National Elevation Dataset, 2008 Boundaries......Multiple sources; see metadata file 2019 - 2021 Public Land Survey System.......BLM, 2020 Wetlands......BLM, 2020