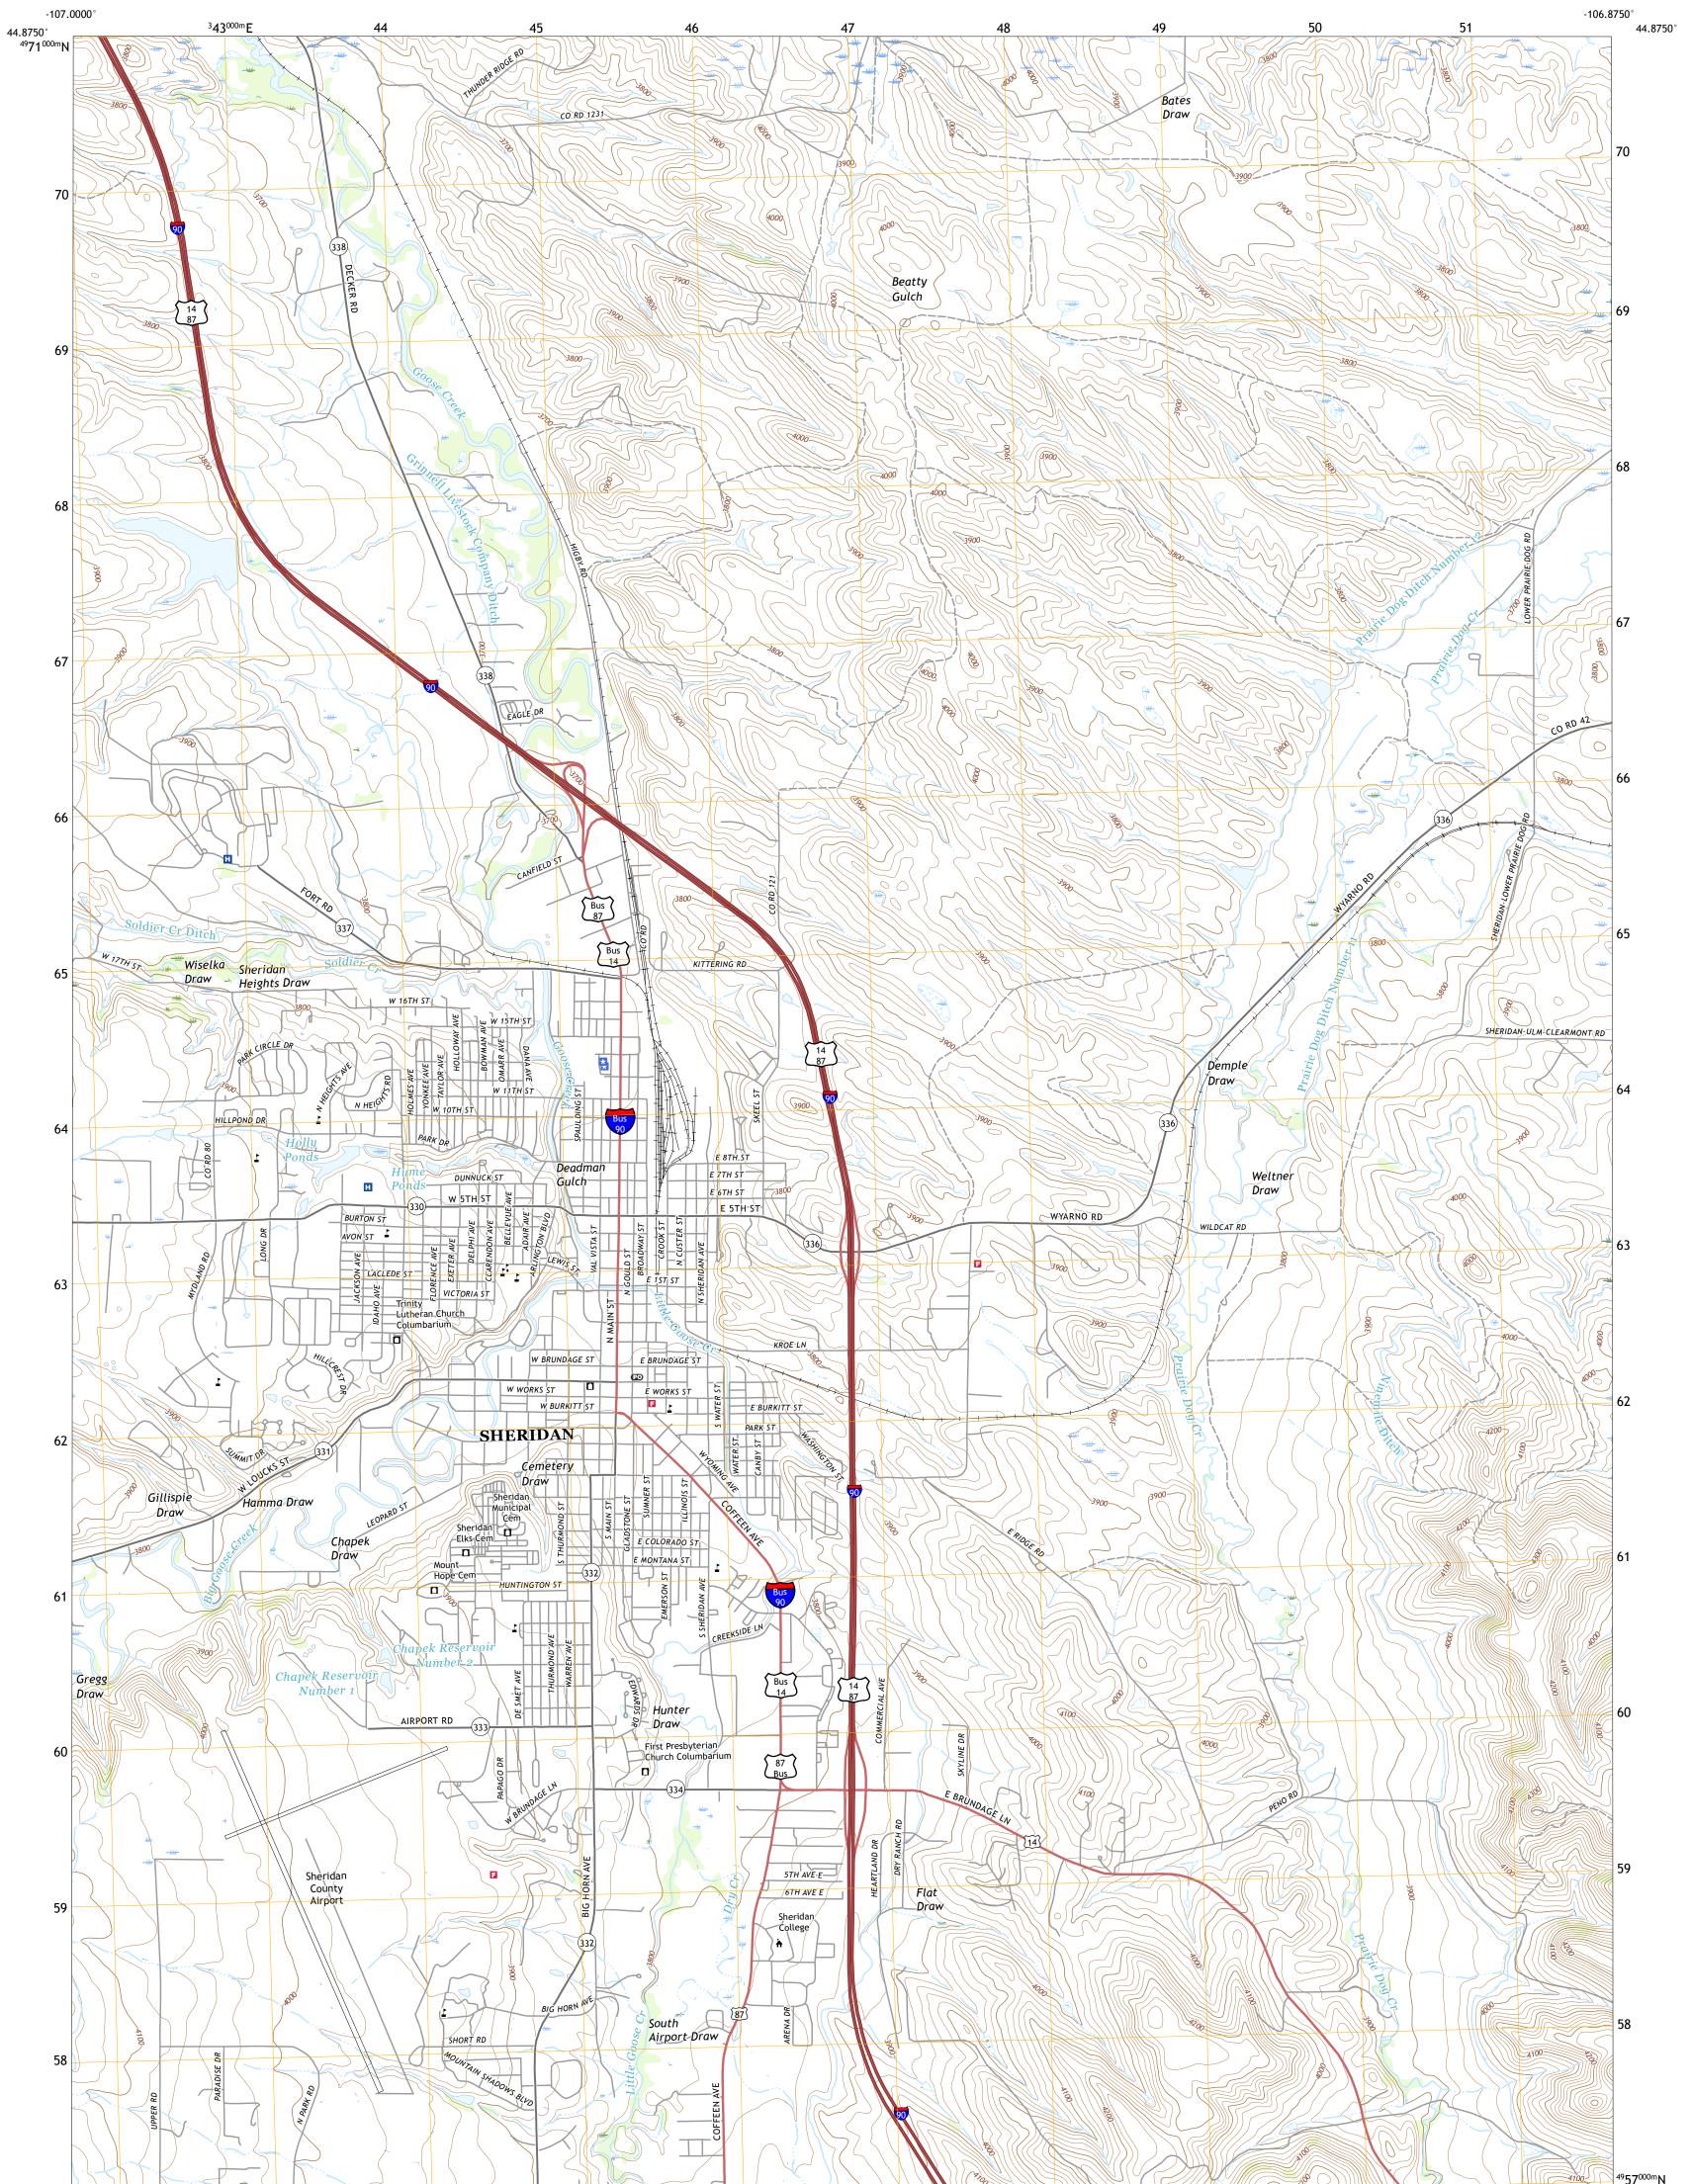

SHERIDAN QUADRANGLE WYOMING - SHERIDAN COUNTY 7.5-MINUTE SERIES

Produced by the United States Geological Survey North American Datum of 1983 (NAD83) World Geodetic System of 1984 (WGS84). Projection and 1 000-meter grid:Universal Transverse Mercator, Zone 13T This map is not a legal document. Boundaries may be generalized for this map scale. Private lands within government reservations may not be shown. Obtain permission before entering private lands.

Imagery......NAIP, July 2015 - November 2015Roads......U.S.CensusNames......GNIS, 1979 - 2016Hydrography.Dataset, 2002 - 2016Contours.....National Hydrography Dataset, 2009Boundaries.....Multiple sources; see metadata file 2014 - 2016Public Land Survey System......BLM, 2017Wetlands.....FWS National Wetlands Inventory 1980 - 1997