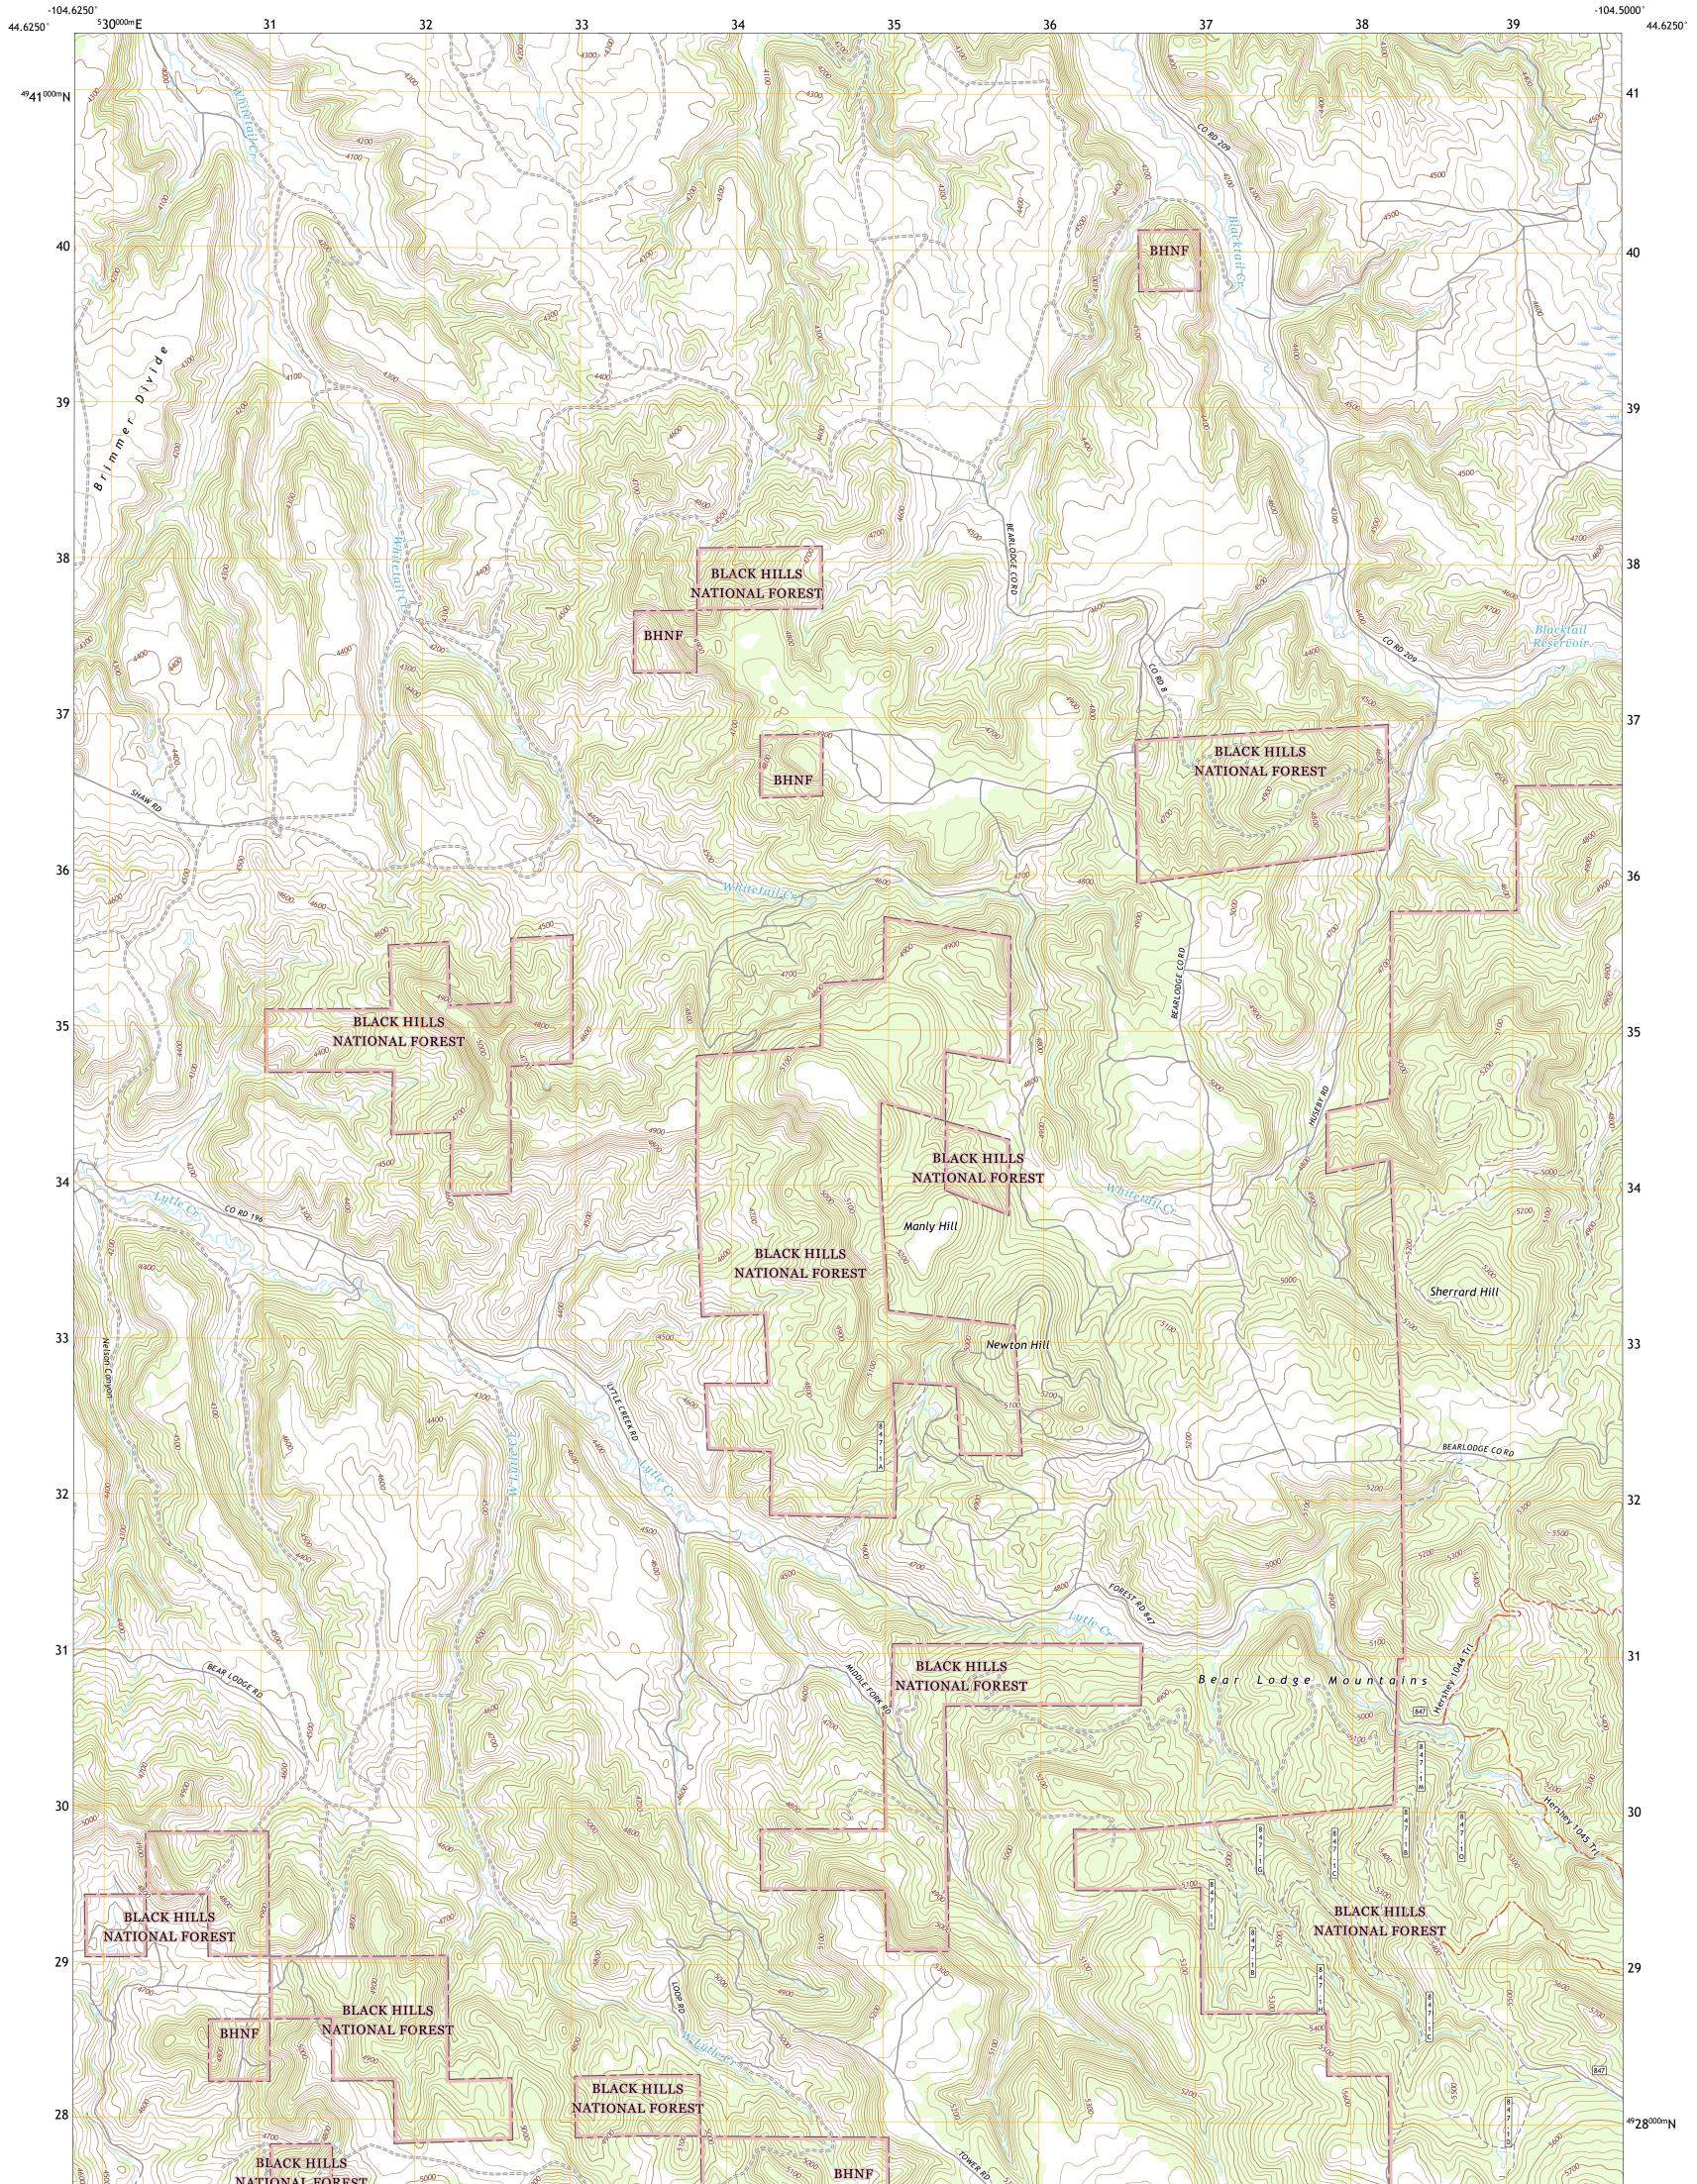

USEST SEPARCE USEST SEPARCE

SHERRARD HILL QUADRANGLE WYOMING - CROOK COUNTY 7.5-MINUTE SERIES

Produced by the United States Geological Survey North American Datum of 1983 (NAD83) World Geodetic System of 1984 (WGS84). Projection and 1 000-meter grid:Universal Transverse Mercator, Zone 13T This map is not a legal document. Boundaries may be generalized for this map scale. Private lands within government reservations may not be shown. Obtain permission before entering private lands.