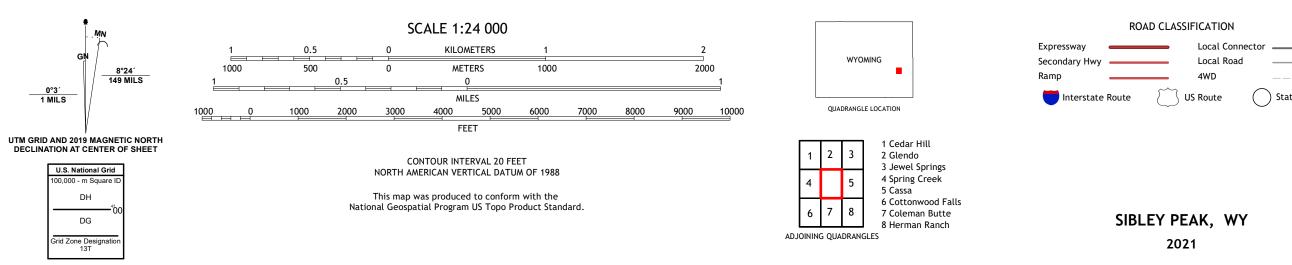

SIBLEY PEAK QUADRANGLE WYOMING - PLATTE COUNTY 7.5-MINUTE SERIES

**Produced by the United States Geological Survey** North American Datum of 1983 (NAD83) World Geodetic System of 1984 (WGS84). Projection and 1 000-meter grid:Universal Transverse Mercator, Zone 13T This map is not a legal document. Boundaries may be generalized for this map scale. Private lands within government reservations may not be shown. Obtain permission before entering private lands.

State Route