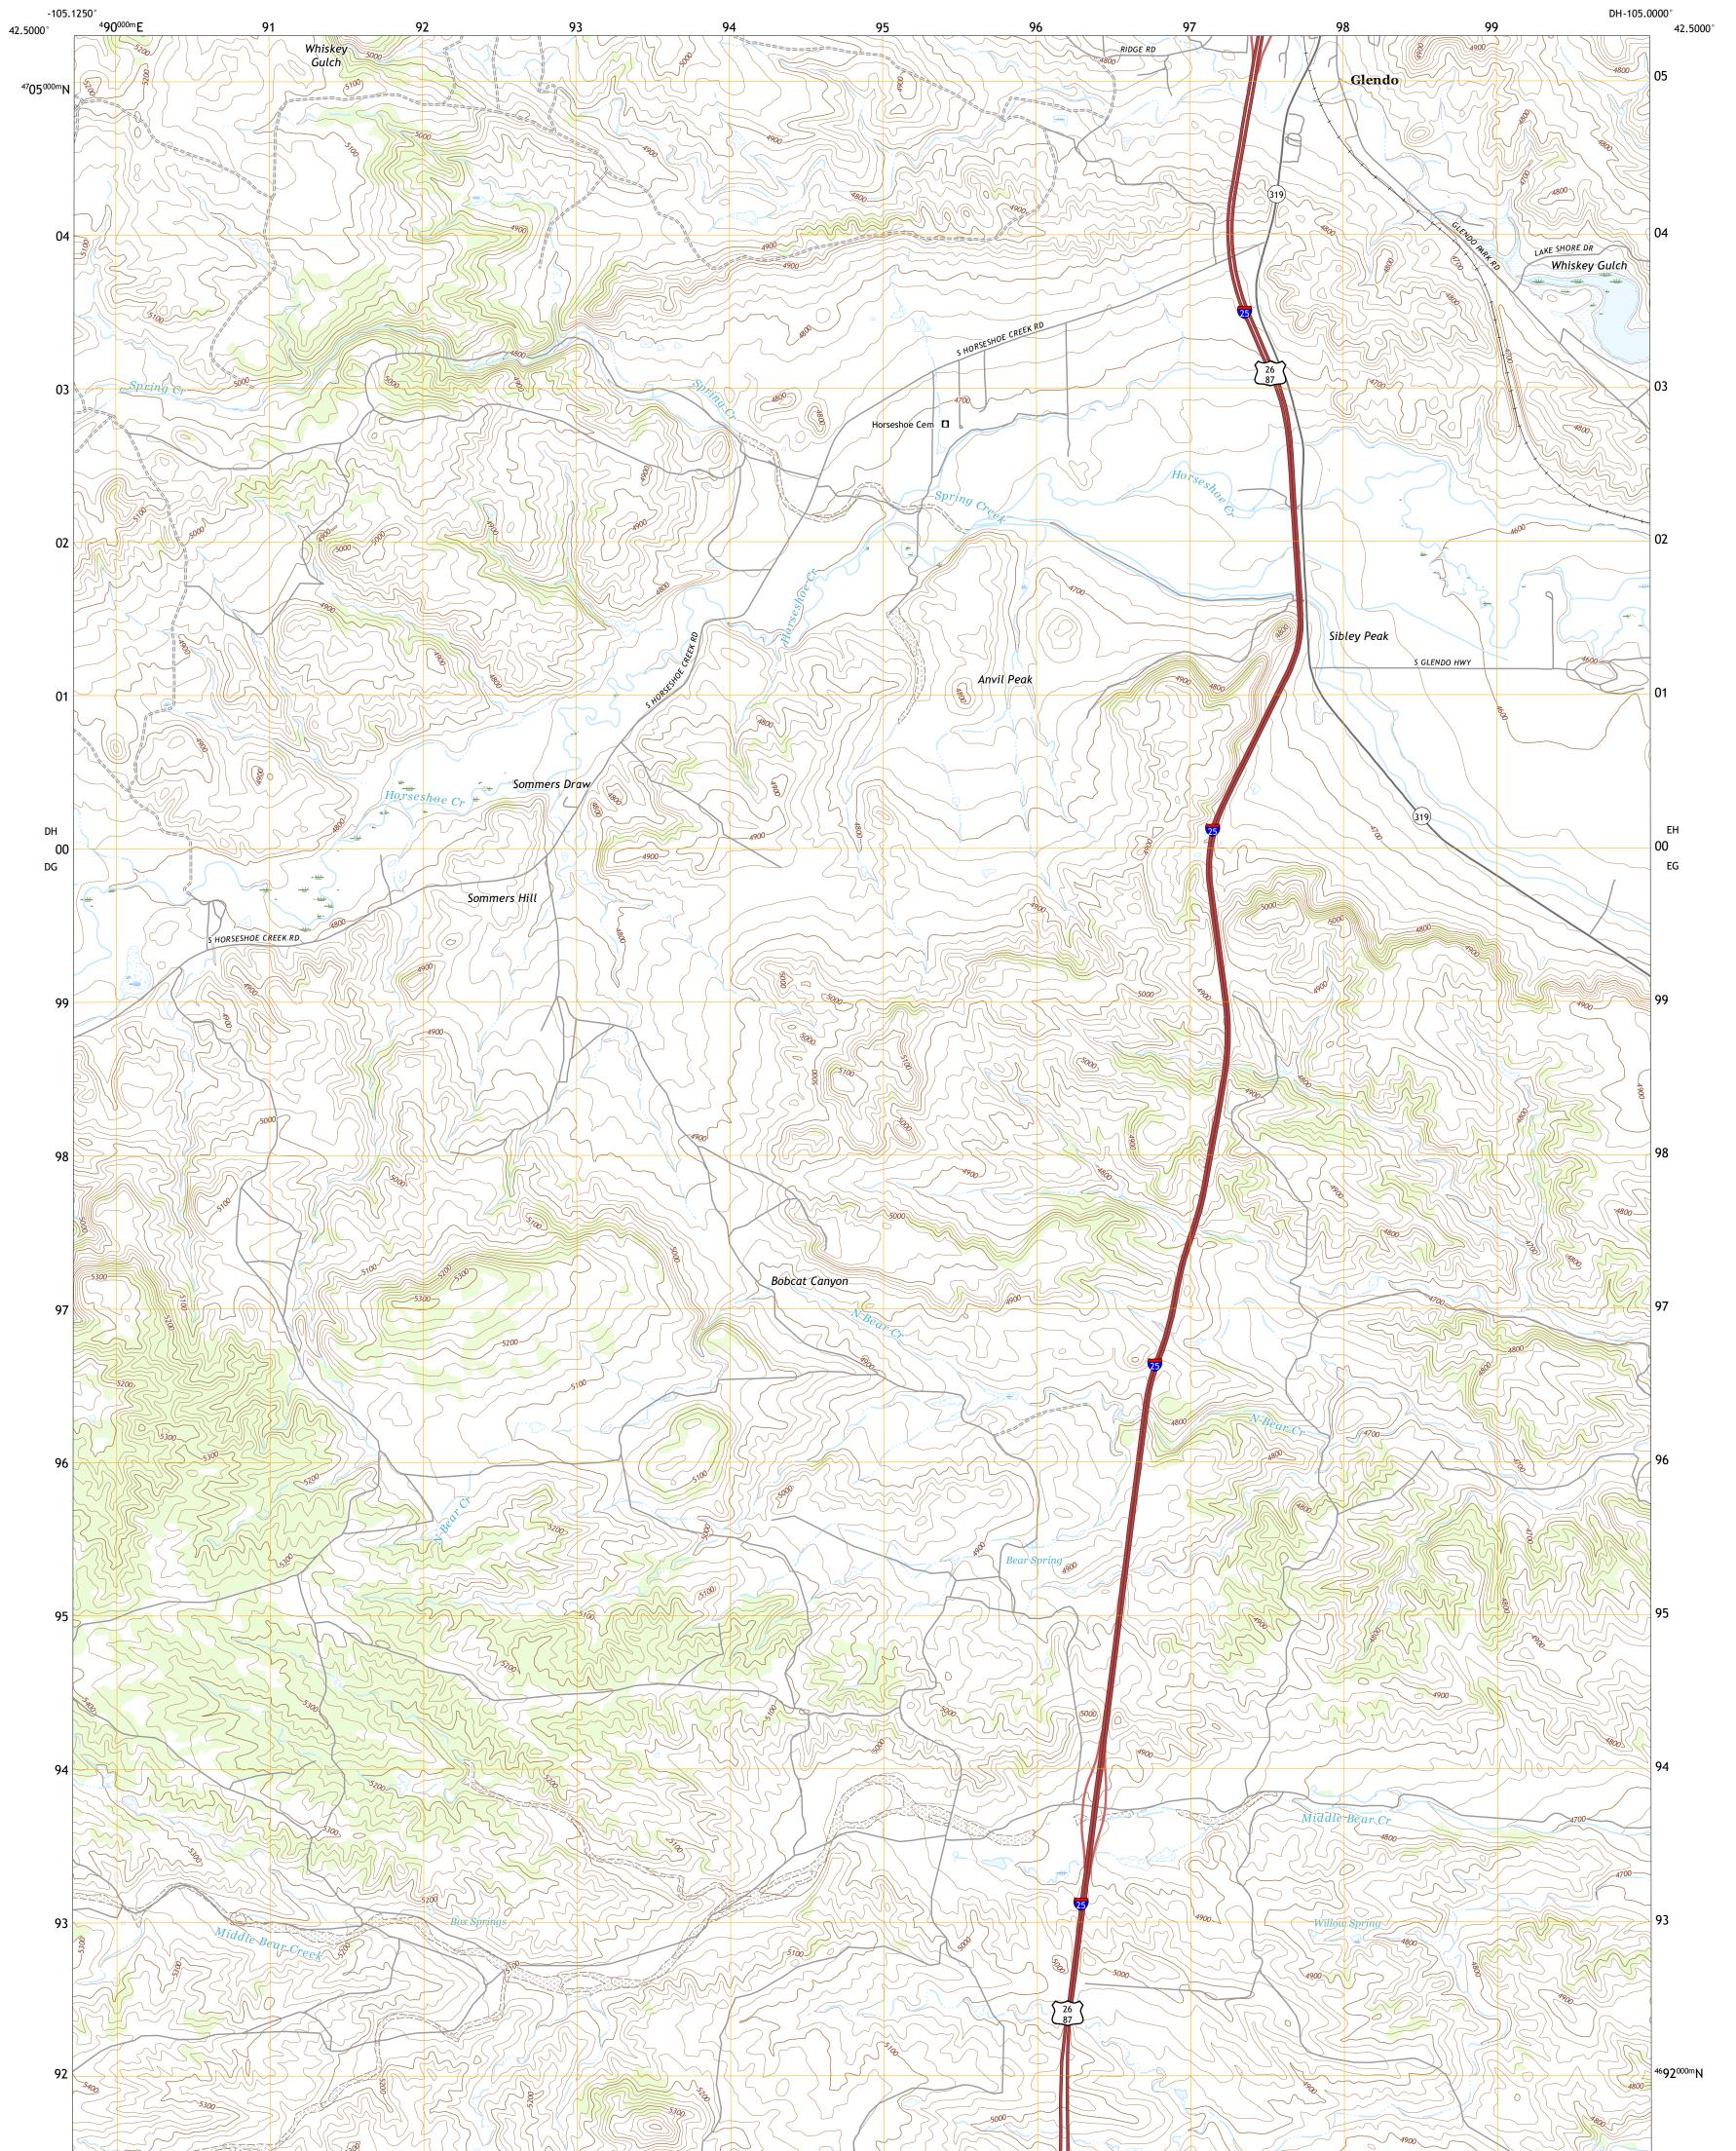

SIBLEY PEAK QUADRANGLE WYOMING - PLATTE COUNTY 7.5-MINUTE SERIES

**Produced by the United States Geological Survey** North American Datum of 1983 (NAD83) World Geodetic System of 1984 (WGS84). Projection and 1 000-meter grid:Universal Transverse Mercator, Zone 13T This map is not a legal document. Boundaries may be generalized for this map scale. Private lands within government reservations may not be shown. Obtain permission before entering private lands.

Imagery......NAIP, June 2017 - October 2017 Roads......GNIS, 1979 - 2020 Hydrography......GNIS, 1979 - 2020 Hydrography......National Hydrography Dataset, 2005 - 2019 Contours.....National Elevation Dataset, 2011 Boundaries......Multiple sources; see metadata file 2019 - 2021 Public Land Survey System......BLM, 2020 Wetlands.....BLWS National Wetlands Inventory 1980 - 1982