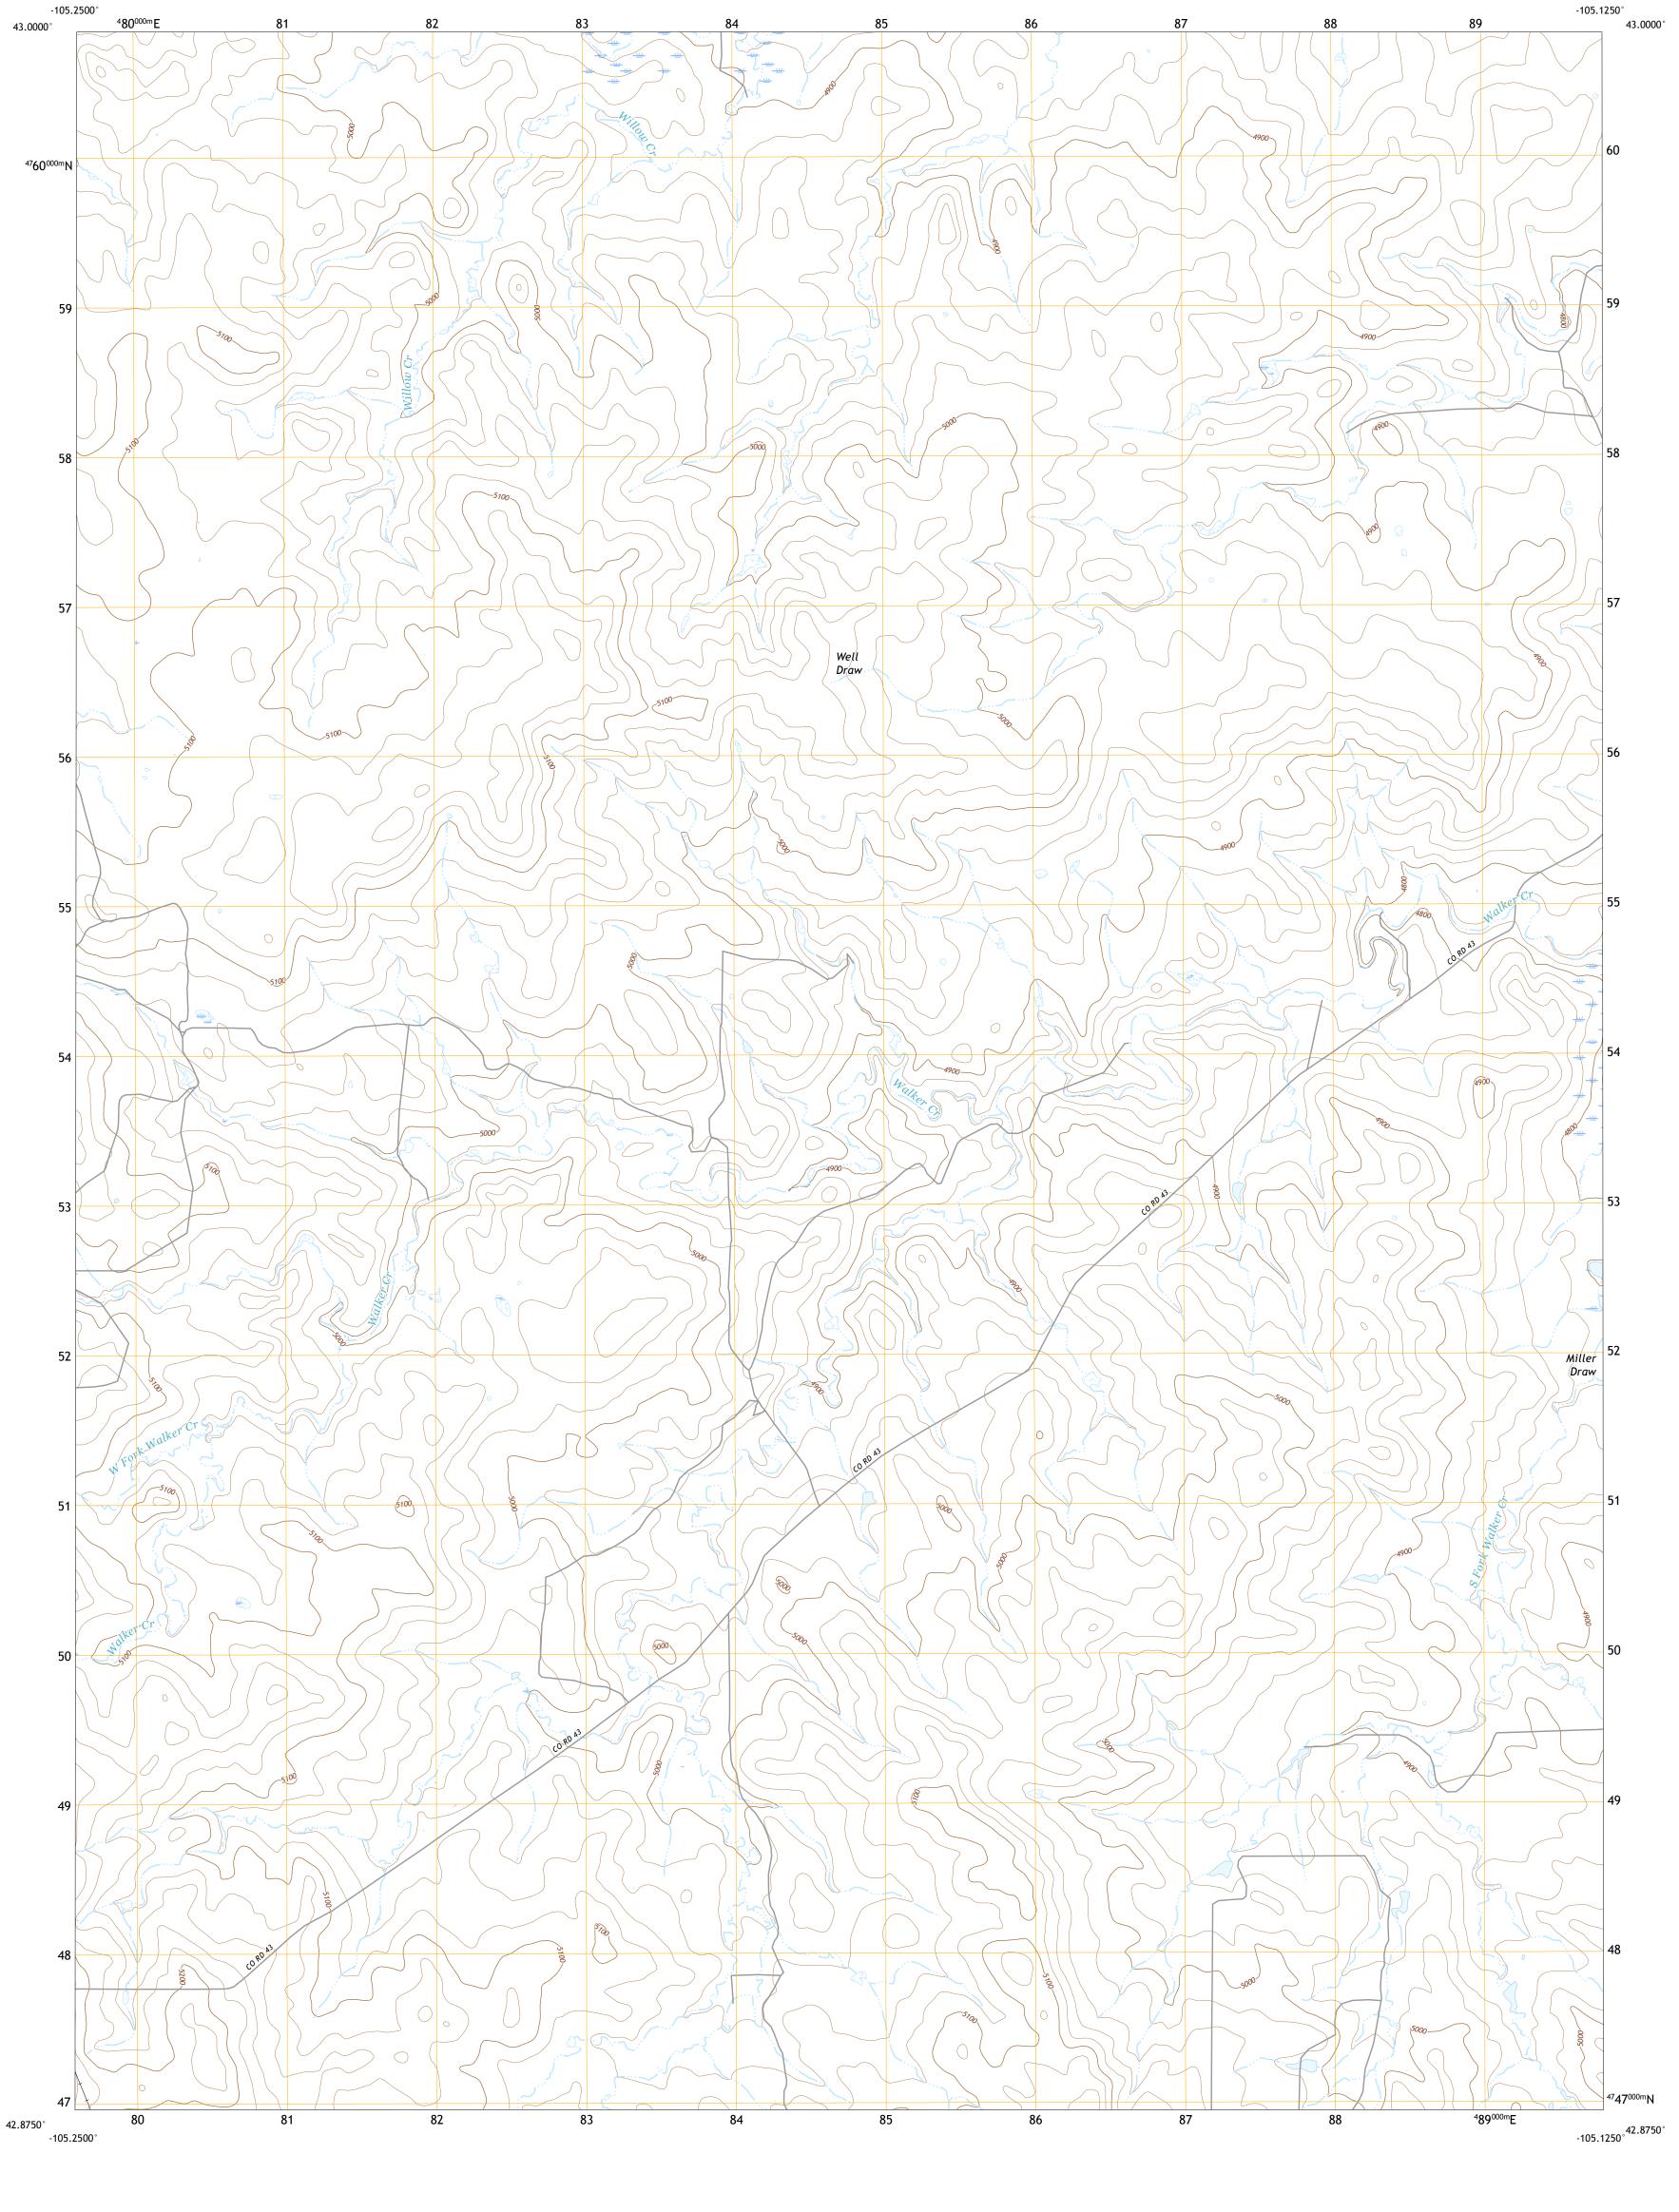

ADJOINING QUADRANGLES

SIMPSON DRAW NW, WY

2017

This map was produced to conform with the National Geospatial Program US Topo Product Standard, 2011. A metadata file associated with this product is draft version 0.6.18