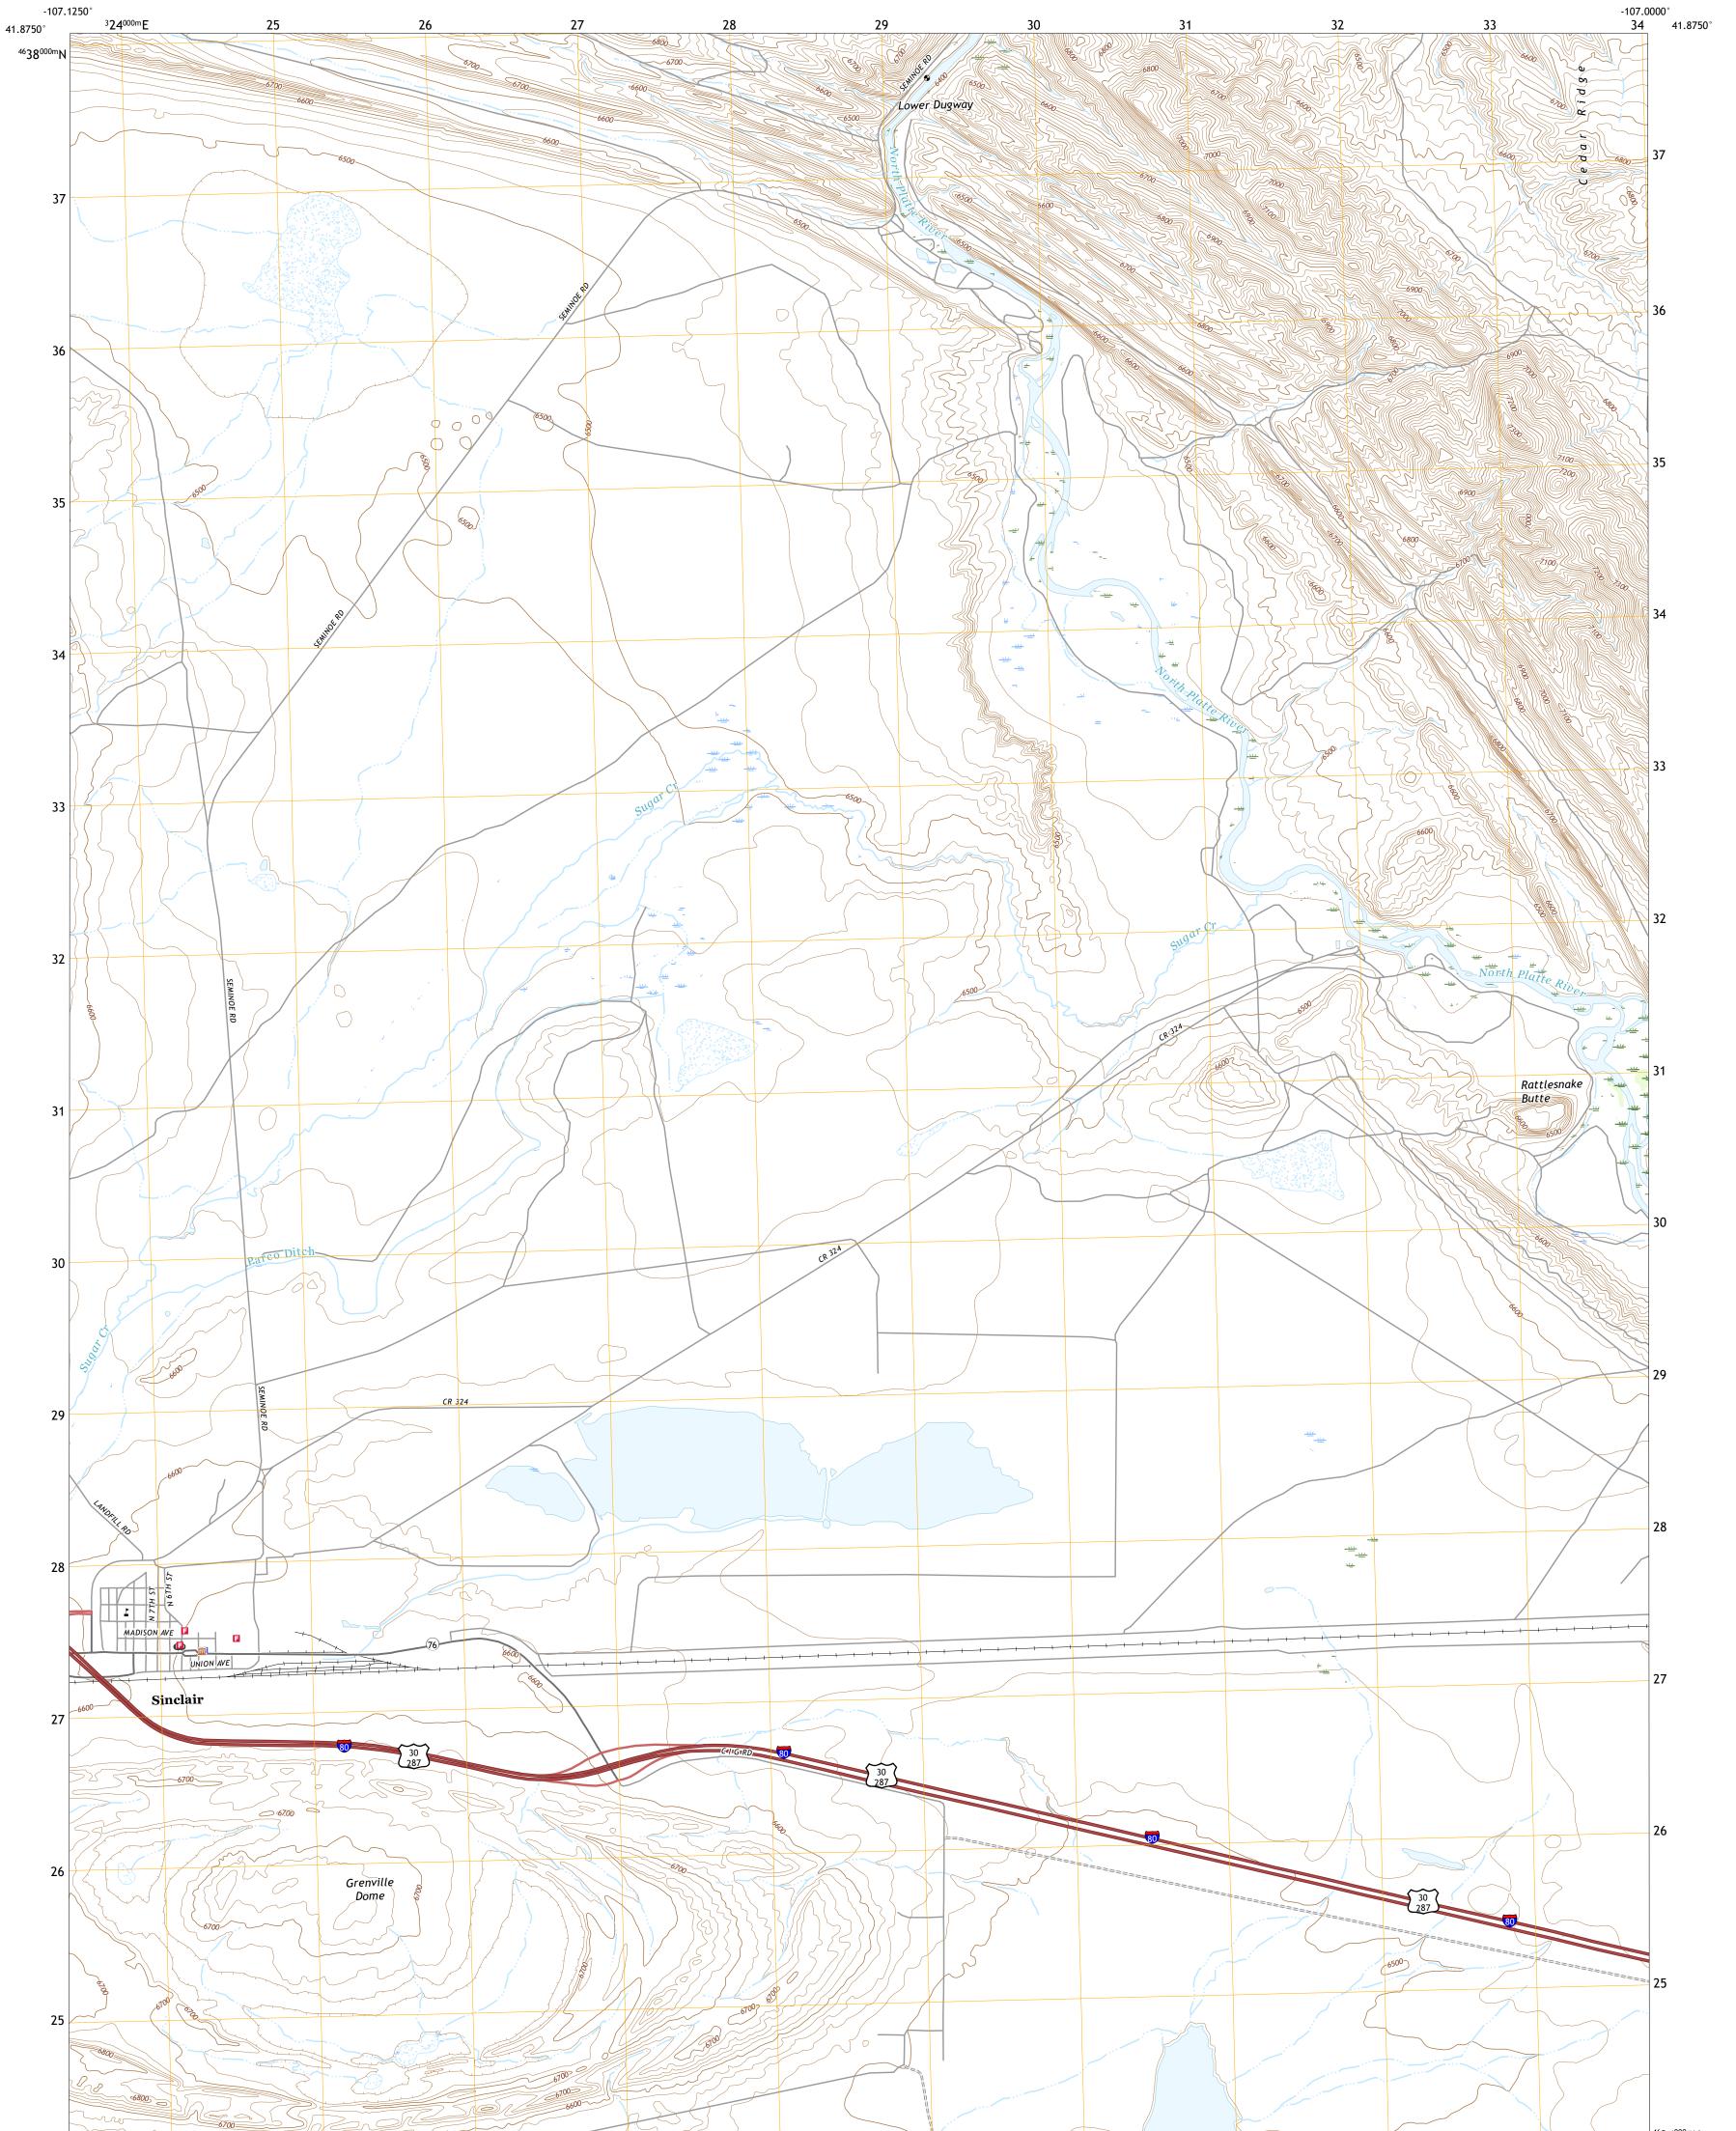

## U.S. DEPARTMENT OF THE INTERIOR U.S. GEOLOGICAL SURVEY

SINCLAIR QUADRANGLE WYOMING - CARBON COUNTY 7.5-MINUTE SERIES

Produced by the United States Geological Survey North American Datum of 1983 (NAD83) World Geodetic System of 1984 (WGS84). Projection and 1 000-meter grid:Universal Transverse Mercator, Zone 13T This map is not a legal document. Boundaries may be generalized for this map scale. Private lands within government reservations may not be shown. Obtain permission before entering private lands.

Imagery......NAIP, August 2017 - October 2017 Roads......GNIS, 1979 - 2020 Hydrography......GNIS, 1979 - 2020 Hydrography......National Hydrography Dataset, 2006 - 2019 Contours.....National Elevation Dataset, 2008 Boundaries......Multiple sources; see metadata file 2019 - 2021 Public Land Survey System......BLM, 2020 Wetlands......BLM, 2004