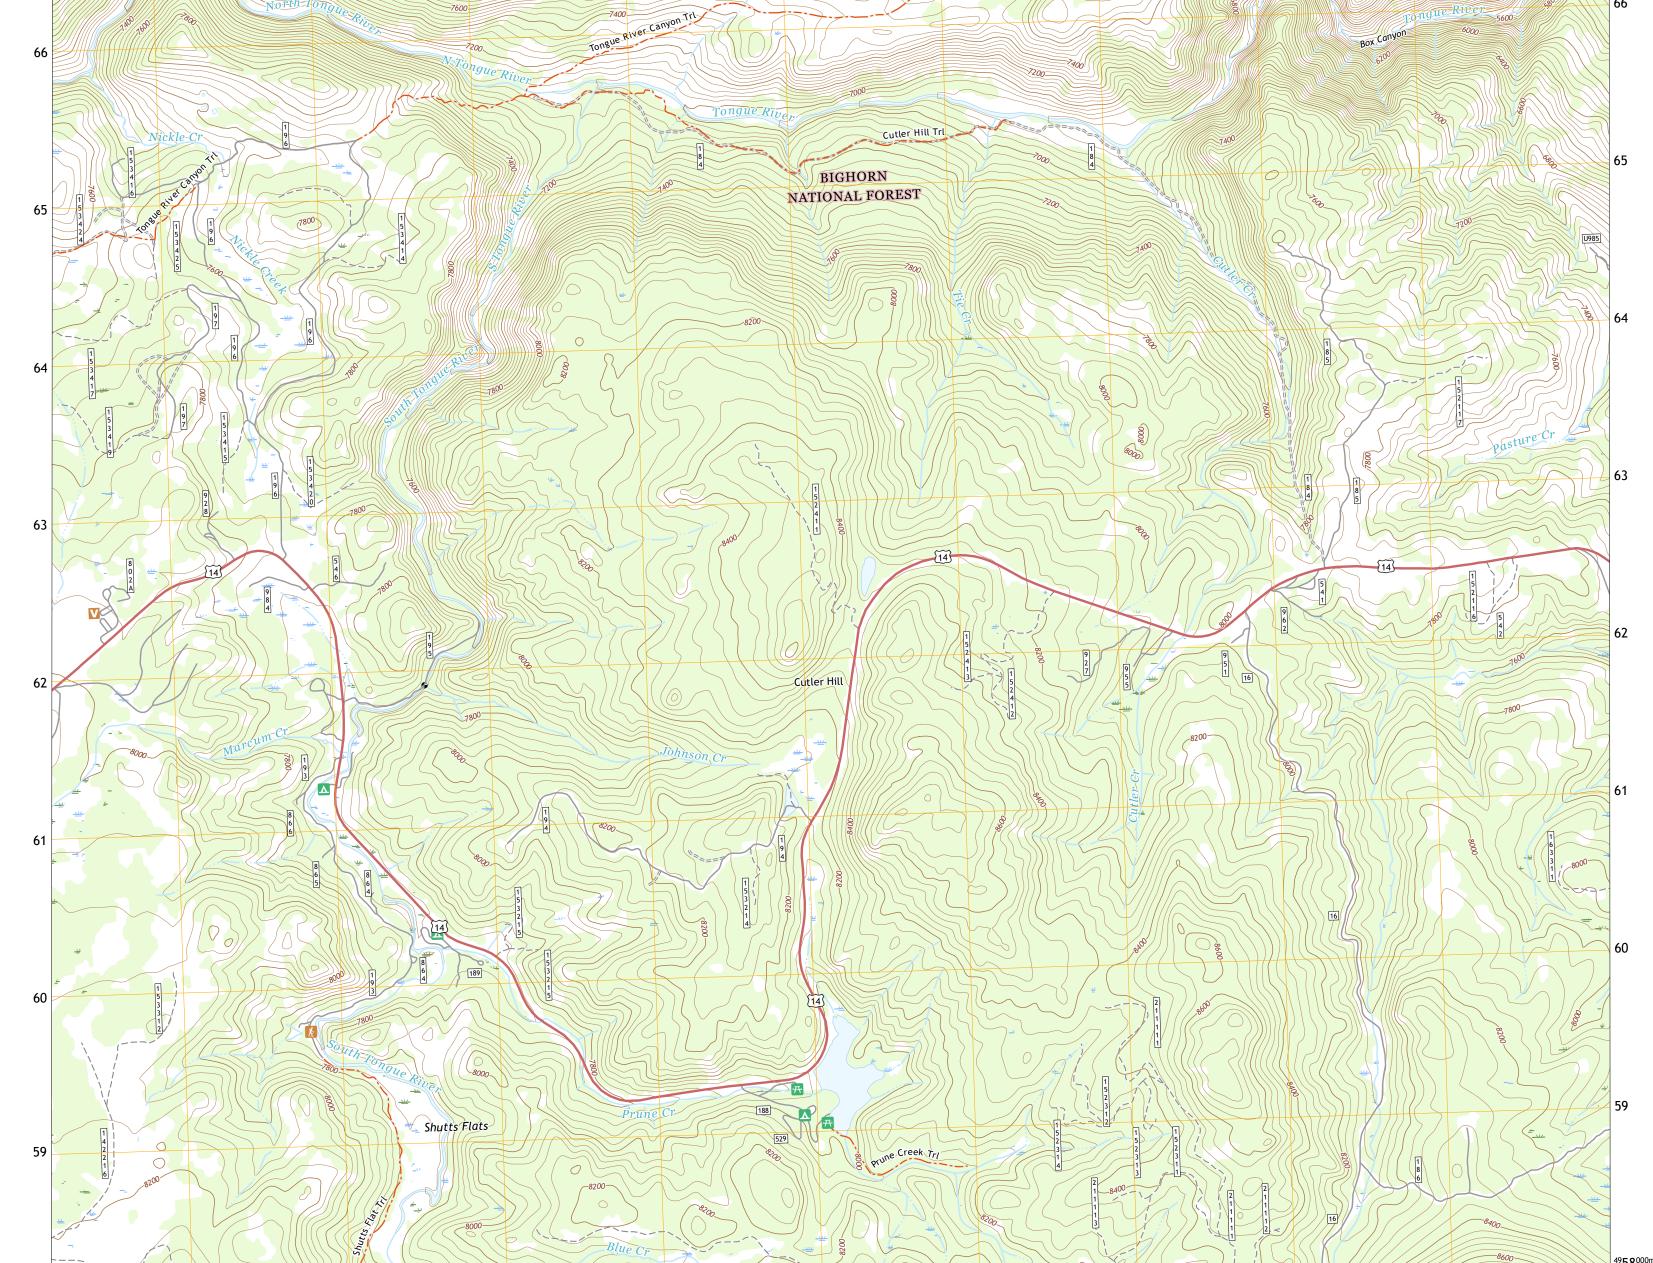

Skulp Riage

UTS STREET

SKULL RIDGE QUADRANGLE WYOMING - SHERIDAN COUNTY

Tongue River Canyon Trl

66

Produced by the United States Geological Survey North American Datum of 1983 (NAD83) World Geodetic System of 1984 (WGS84). Projection and 1 000-meter grid:Universal Transverse Mercator, Zone 13T This map is not a legal document. Boundaries may be generalized for this map scale. Private lands within government reservations may not be shown. Obtain permission before entering private lands.