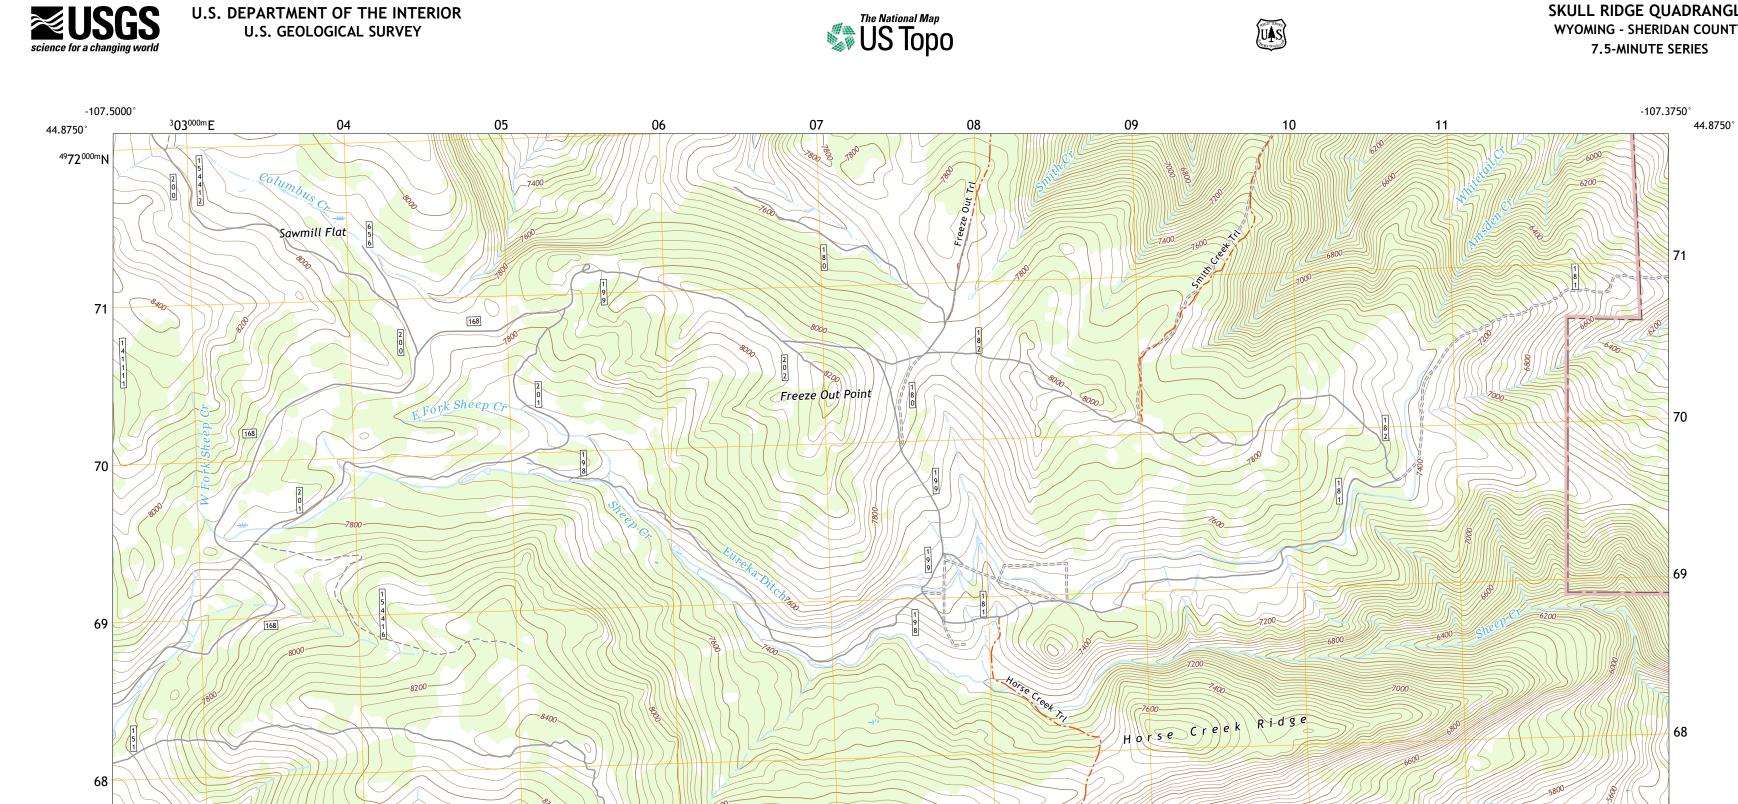

Skulp Riage

UTS STREET

SKULL RIDGE QUADRANGLE WYOMING - SHERIDAN COUNTY

Tongue River Canyon Trl

66

Produced by the United States Geological Survey North American Datum of 1983 (NAD83) World Geodetic System of 1984 (WGS84). Projection and 1 000-meter grid:Universal Transverse Mercator, Zone 13T This map is not a legal document. Boundaries may be generalized for this map scale. Private lands within government reservations may not be shown. Obtain permission before entering private lands.