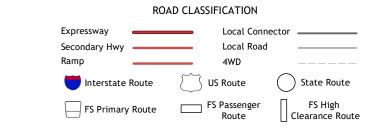

Check with local Forest Service unit for current travel conditions and restrictions.

2021