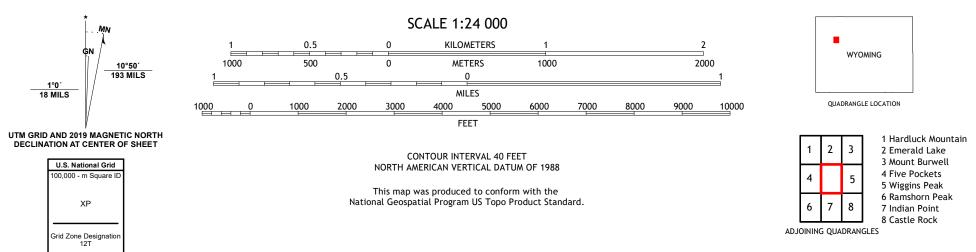

LUAS SERVICE

SNOW LAKE QUADRANGLE WYOMING - FREMONT COUNTY 7.5-MINUTE SERIES

Produced by the United States Geological Survey North American Datum of 1983 (NAD83) World Geodetic System of 1984 (WGS84). Projection and 1 000-meter grid:Universal Transverse Mercator, Zone 12T This map is not a legal document. Boundaries may be generalized for this map scale. Private lands within government reservations may not be shown. Obtain permission before entering private lands.

Imagery......NAIP, October 2017 - January 2018 Roads.....U.S. Census Bureau, Not Available Roads within US Forest Service Lands.......FSTopo Data with limited Forest Service updates, 2013 Names......GNIS, 1979 - 2020 Hydrography.....National Hydrography Dataset, 2002 - 2020 Contours.....Multiple sources; see metadata file 2017 - 2021 Public Land Survey System......BLM, 2020 Wetlands.....FWS National Wetlands Inventory 1984