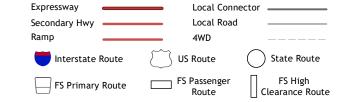

ROAD CLASSIFICATION

Check with local Forest Service unit for current travel conditions and restrictions.

SNOW LAKE, WY

2021