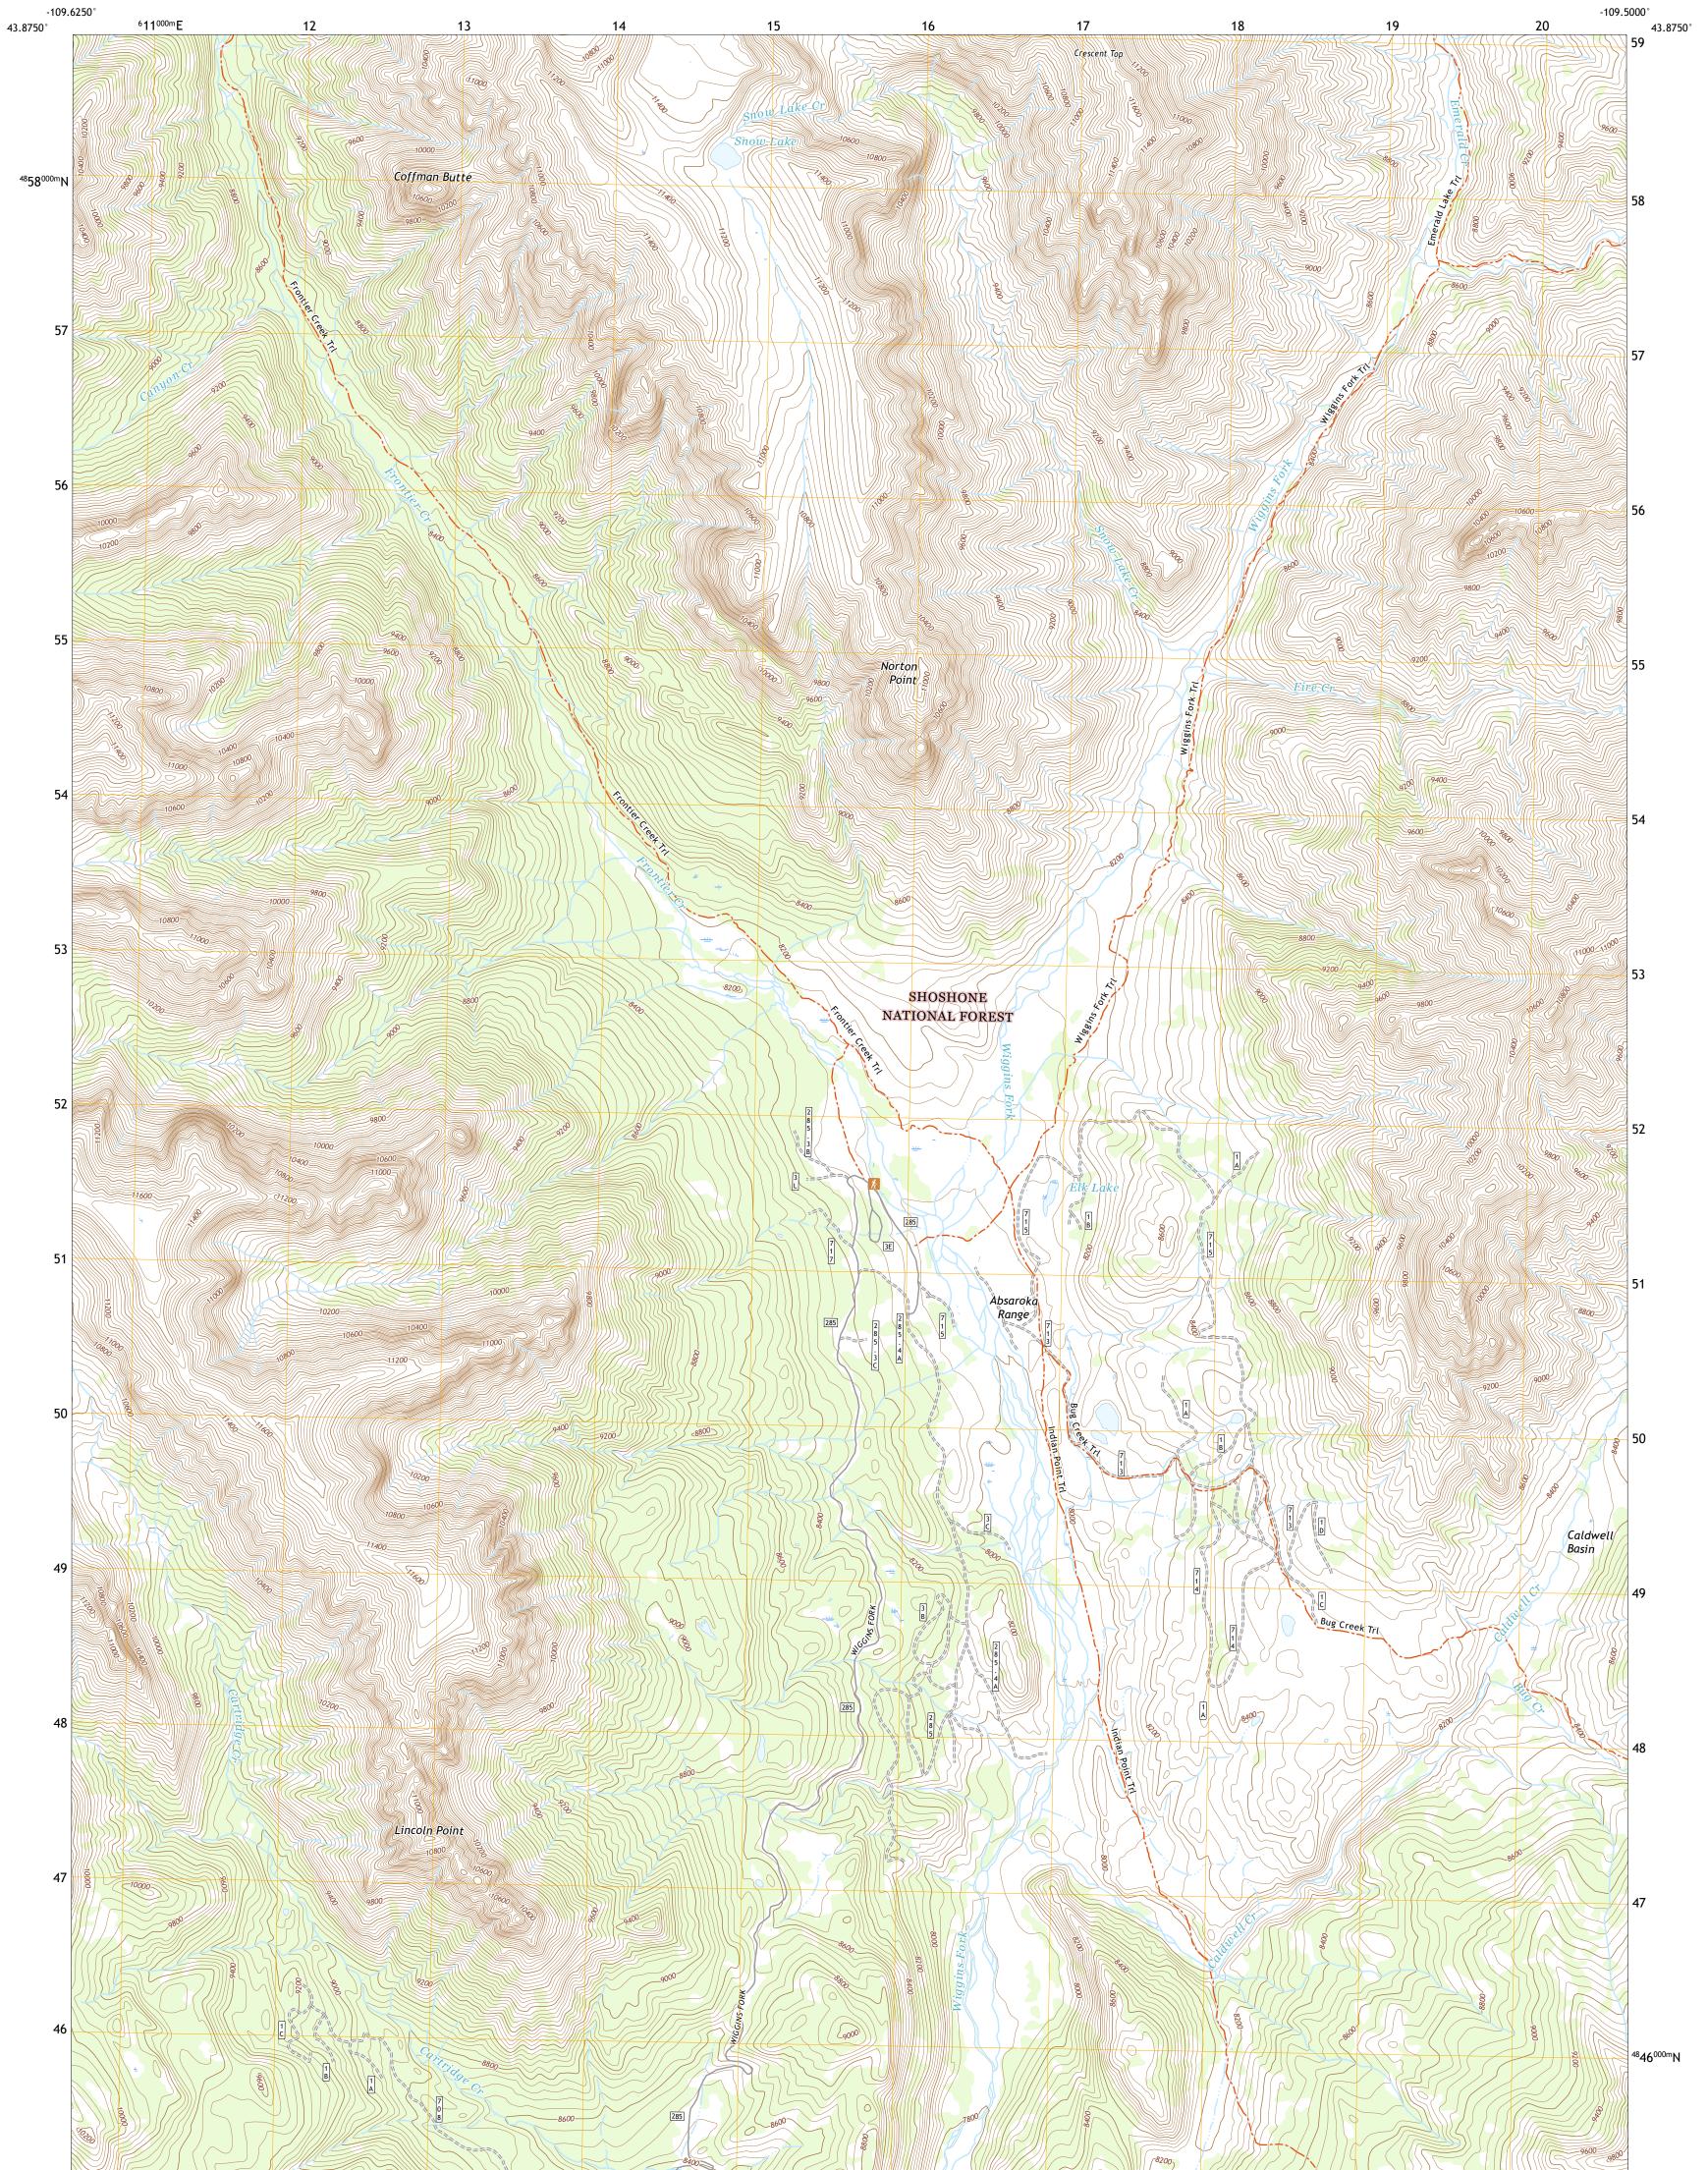

LUAS SERVICE

SNOW LAKE QUADRANGLE WYOMING - FREMONT COUNTY 7.5-MINUTE SERIES

Produced by the United States Geological Survey North American Datum of 1983 (NAD83) World Geodetic System of 1984 (WGS84). Projection and 1 000-meter grid:Universal Transverse Mercator, Zone 12T This map is not a legal document. Boundaries may be generalized for this map scale. Private lands within government reservations may not be shown. Obtain permission before entering private lands.