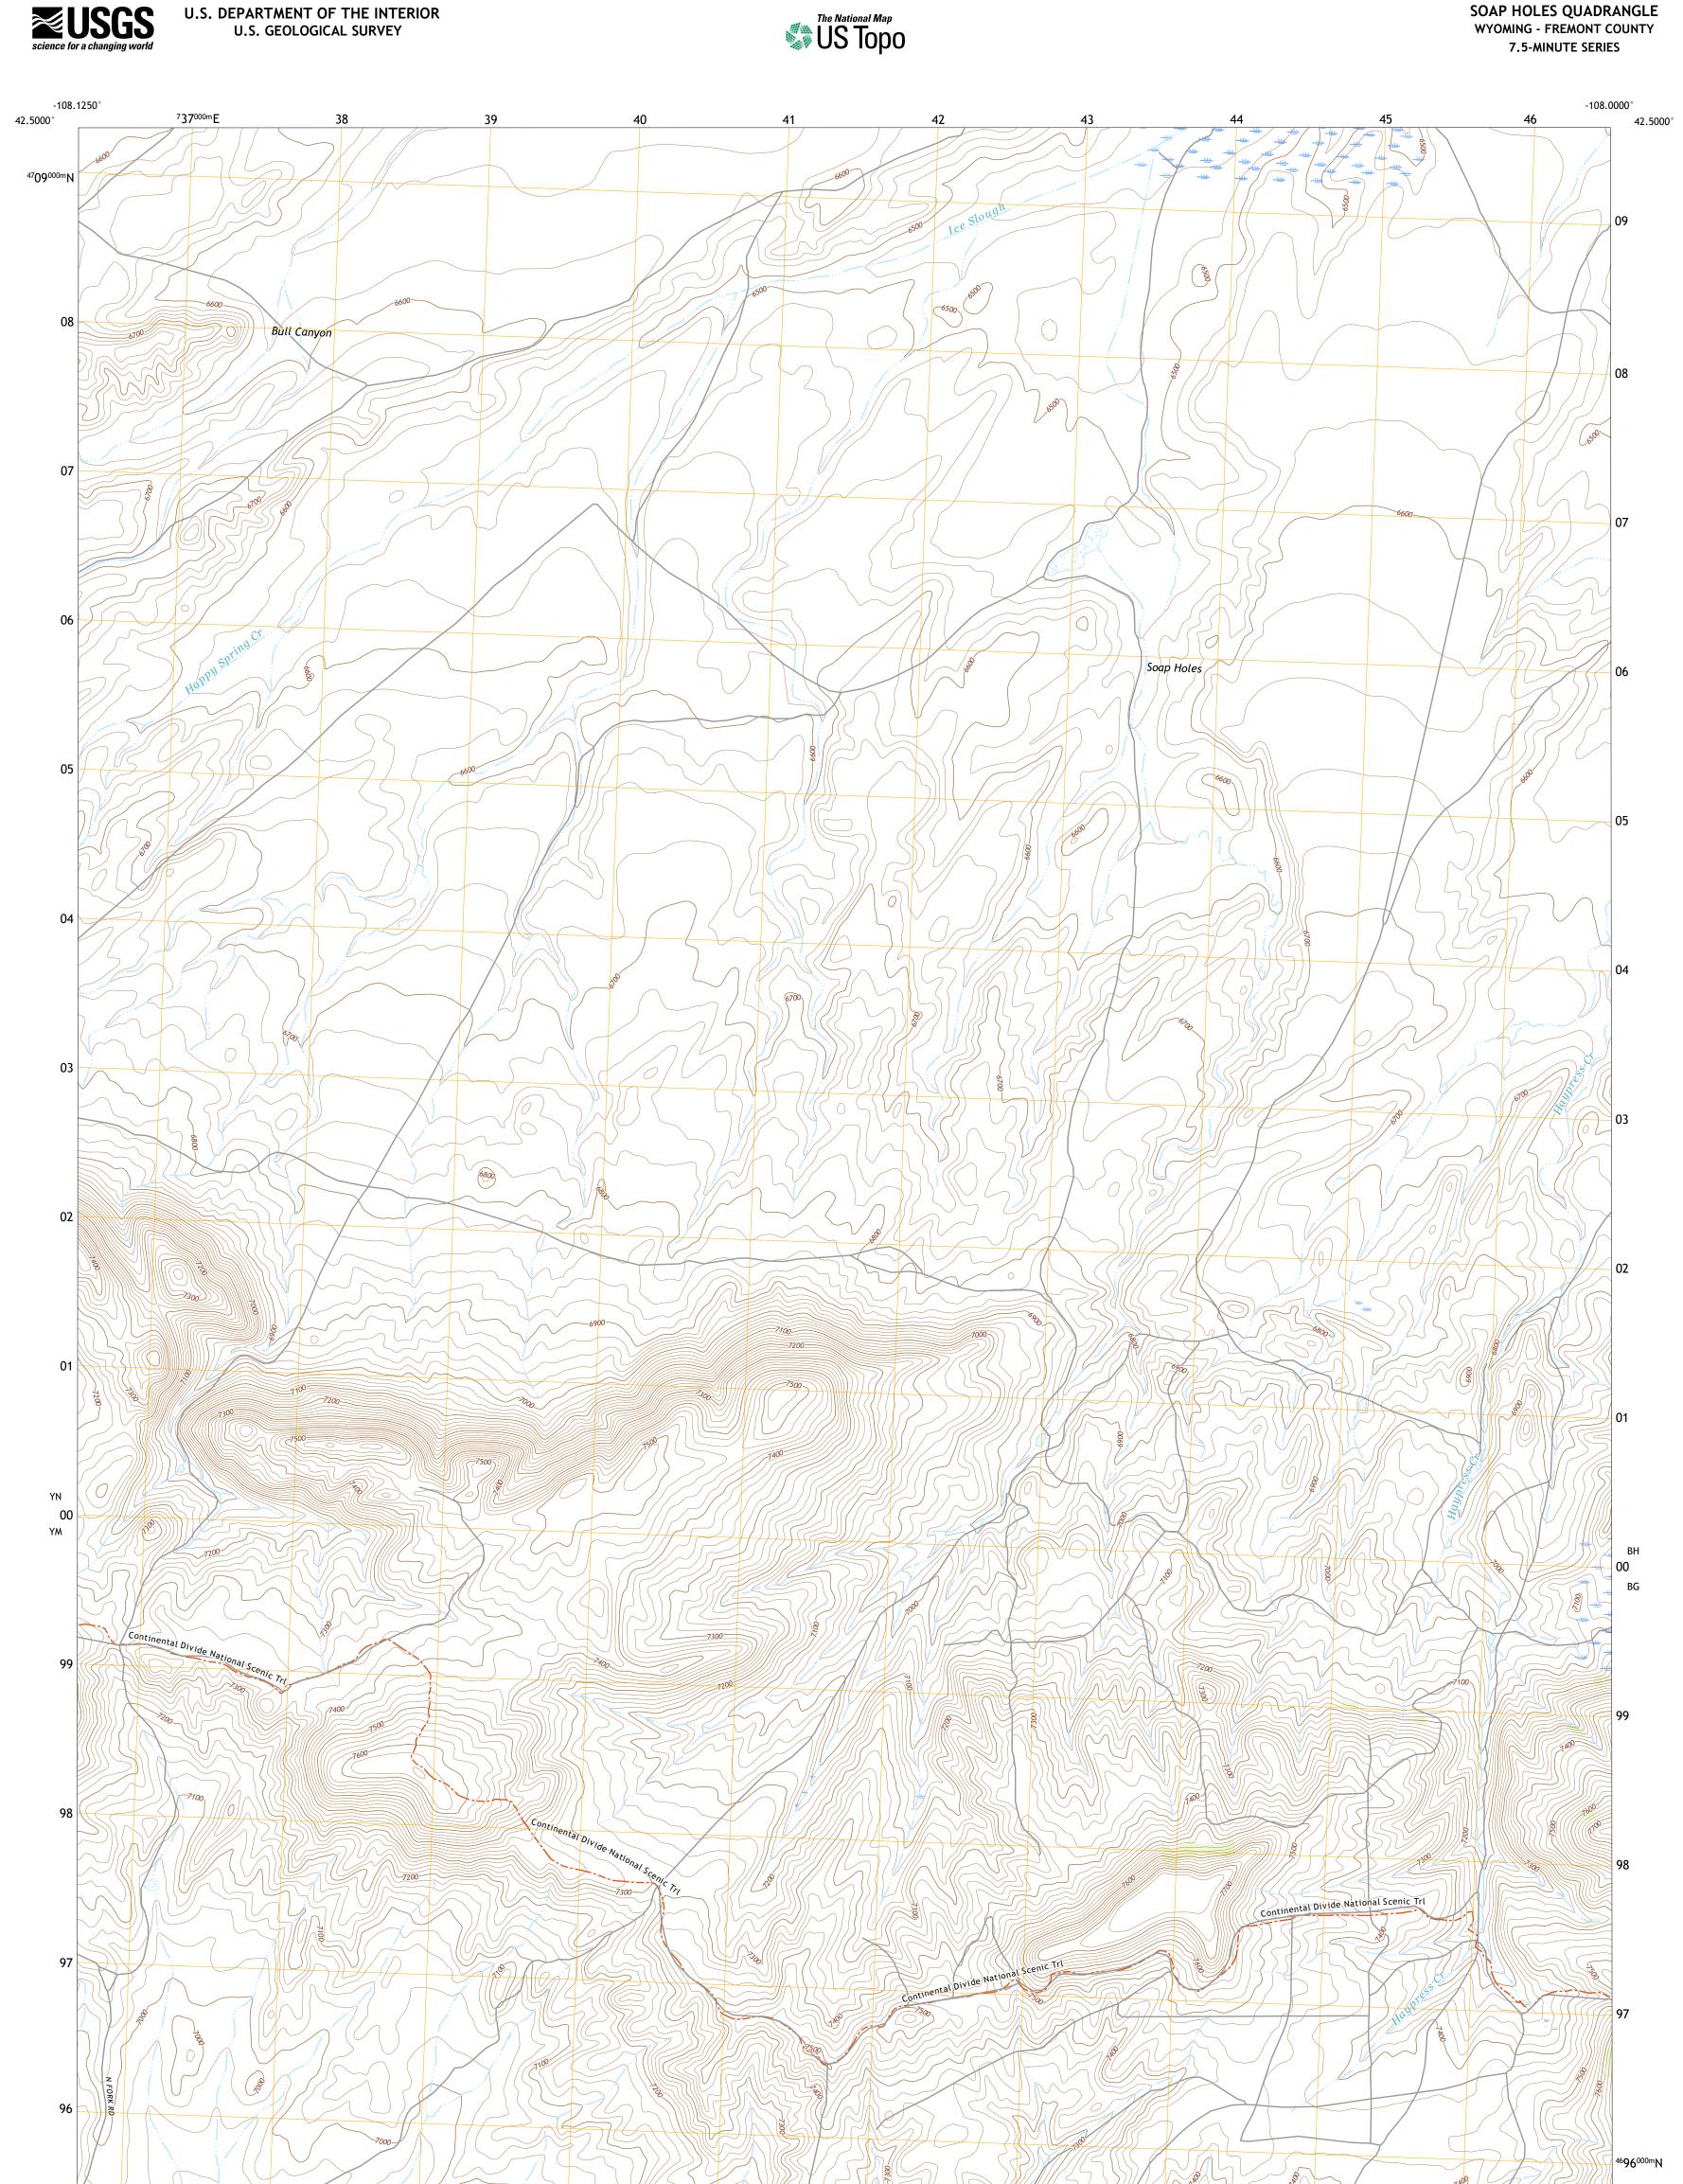

Produced by the United States Geological Survey North American Datum of 1983 (NAD83) World Geodetic System of 1984 (WGS84). Projection and 1 000-meter grid:Universal Transverse Mercator, Zone 12T This map is not a legal document. Boundaries may be generalized for this map scale. Private lands within government reservations may not be shown. Obtain permission before entering private lands.

Imagery......NAIP, June 2017 - January 2018 Roads......U.S. Census Bureau, 2017 Names.......GNIS, 1979 Hydrography.....National Hydrography Dataset, 2003 - 2020 Contours.....National Elevation Dataset, 2008 Boundaries......Multiple sources; see metadata file 2019 - 2021 Public Land Survey System.......BLM, 2020 Wetlands......BLM, 2020

U.S. DEPARTMENT OF THE INTERIOR





SOAP HOLES QUADRANGLE