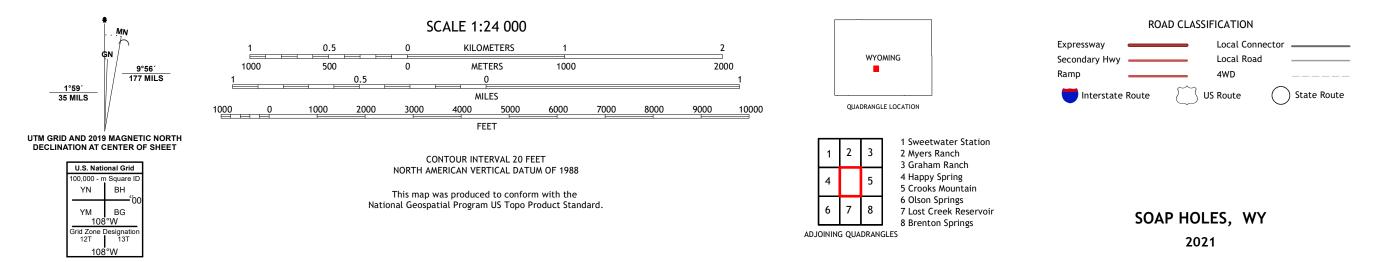

Produced by the United States Geological Survey North American Datum of 1983 (NAD83) World Geodetic System of 1984 (WGS84). Projection and 1 000-meter grid:Universal Transverse Mercator, Zone 12T This map is not a legal document. Boundaries may be generalized for this map scale. Private lands within government reservations may not be shown. Obtain permission before entering private lands.

Imagery......NAIP, June 2017 - January 2018 Roads......U.S. Census Bureau, 2017 Names.......GNIS, 1979 Hydrography.....National Hydrography Dataset, 2003 - 2020 Contours.....National Elevation Dataset, 2008 Boundaries......Multiple sources; see metadata file 2019 - 2021 Public Land Survey System.......BLM, 2020 Wetlands......BLM, 2020