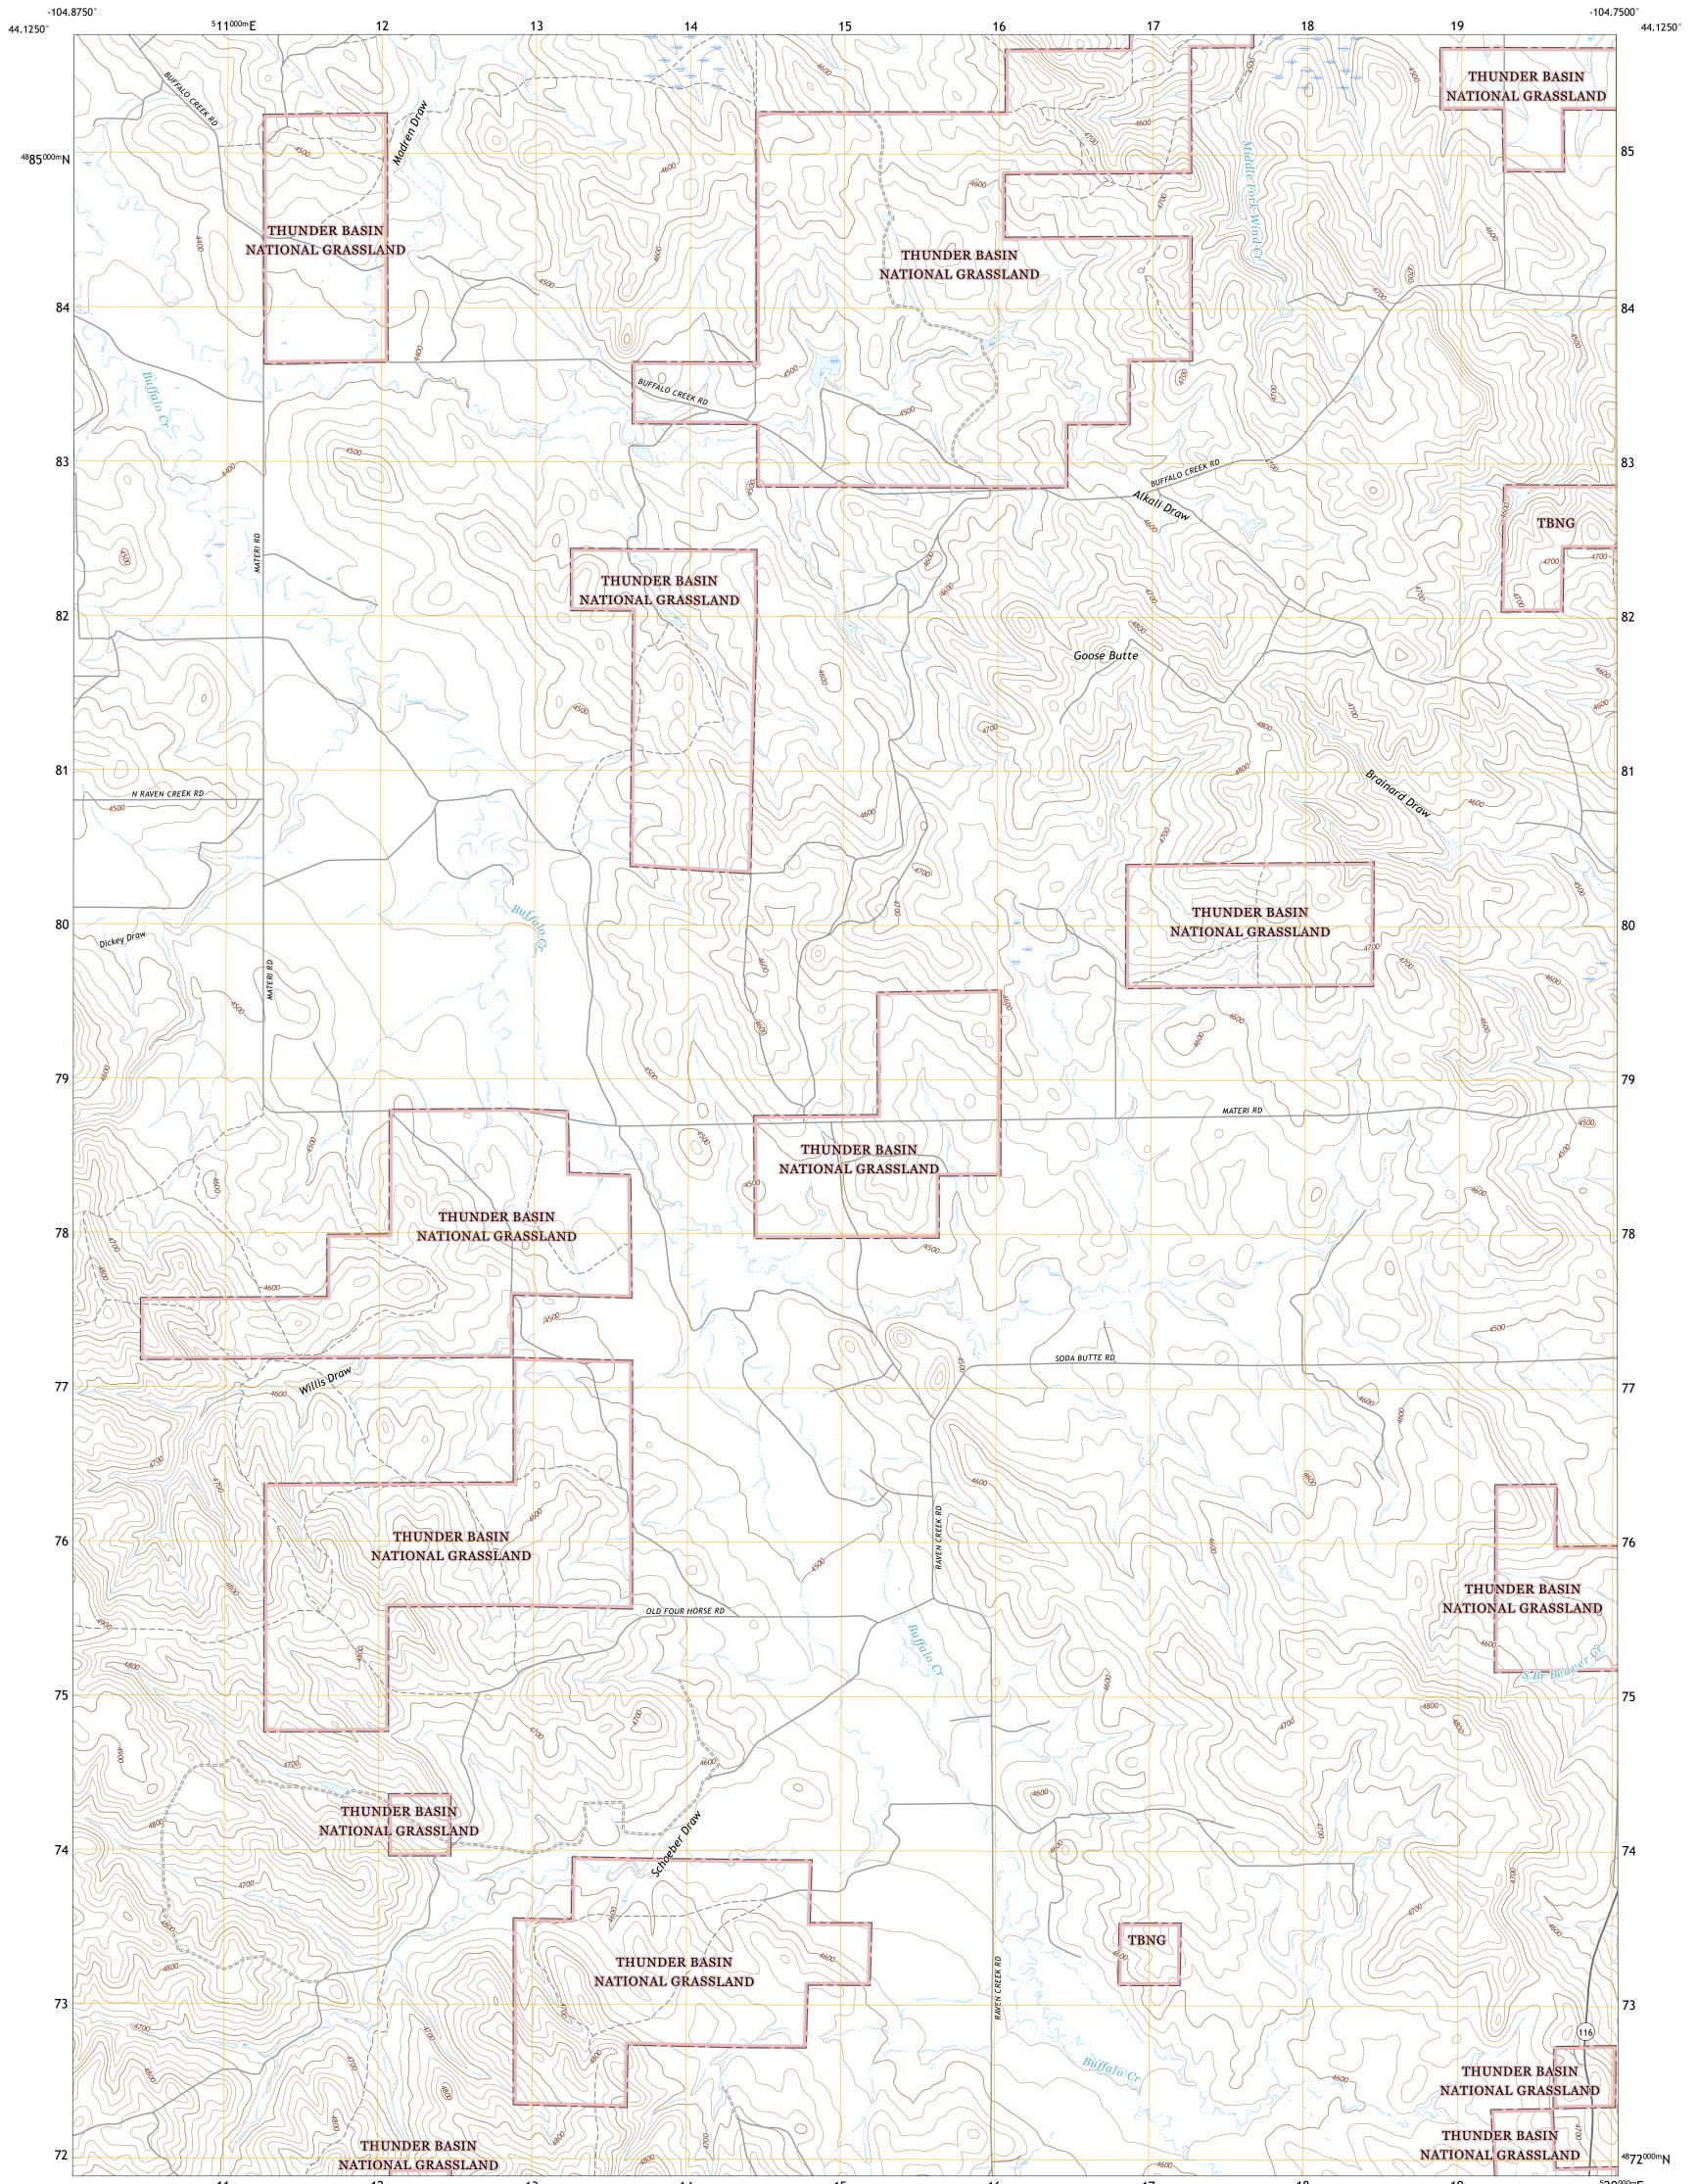

## U.S. DEPARTMENT OF THE INTERIOR U.S. GEOLOGICAL SURVEY

PORTST STRAFT

SODA BUTTE QUADRANGLE WYOMING - WESTON COUNTY 7.5-MINUTE SERIES

Produced by the United States Geological Survey North American Datum of 1983 (NAD83) World Geodetic System of 1984 (WGS84). Projection and 1 000-meter grid:Universal Transverse Mercator, Zone 13T This map is not a legal document. Boundaries may be generalized for this map scale. Private lands within government reservations may not be shown. Obtain permission before entering private lands.