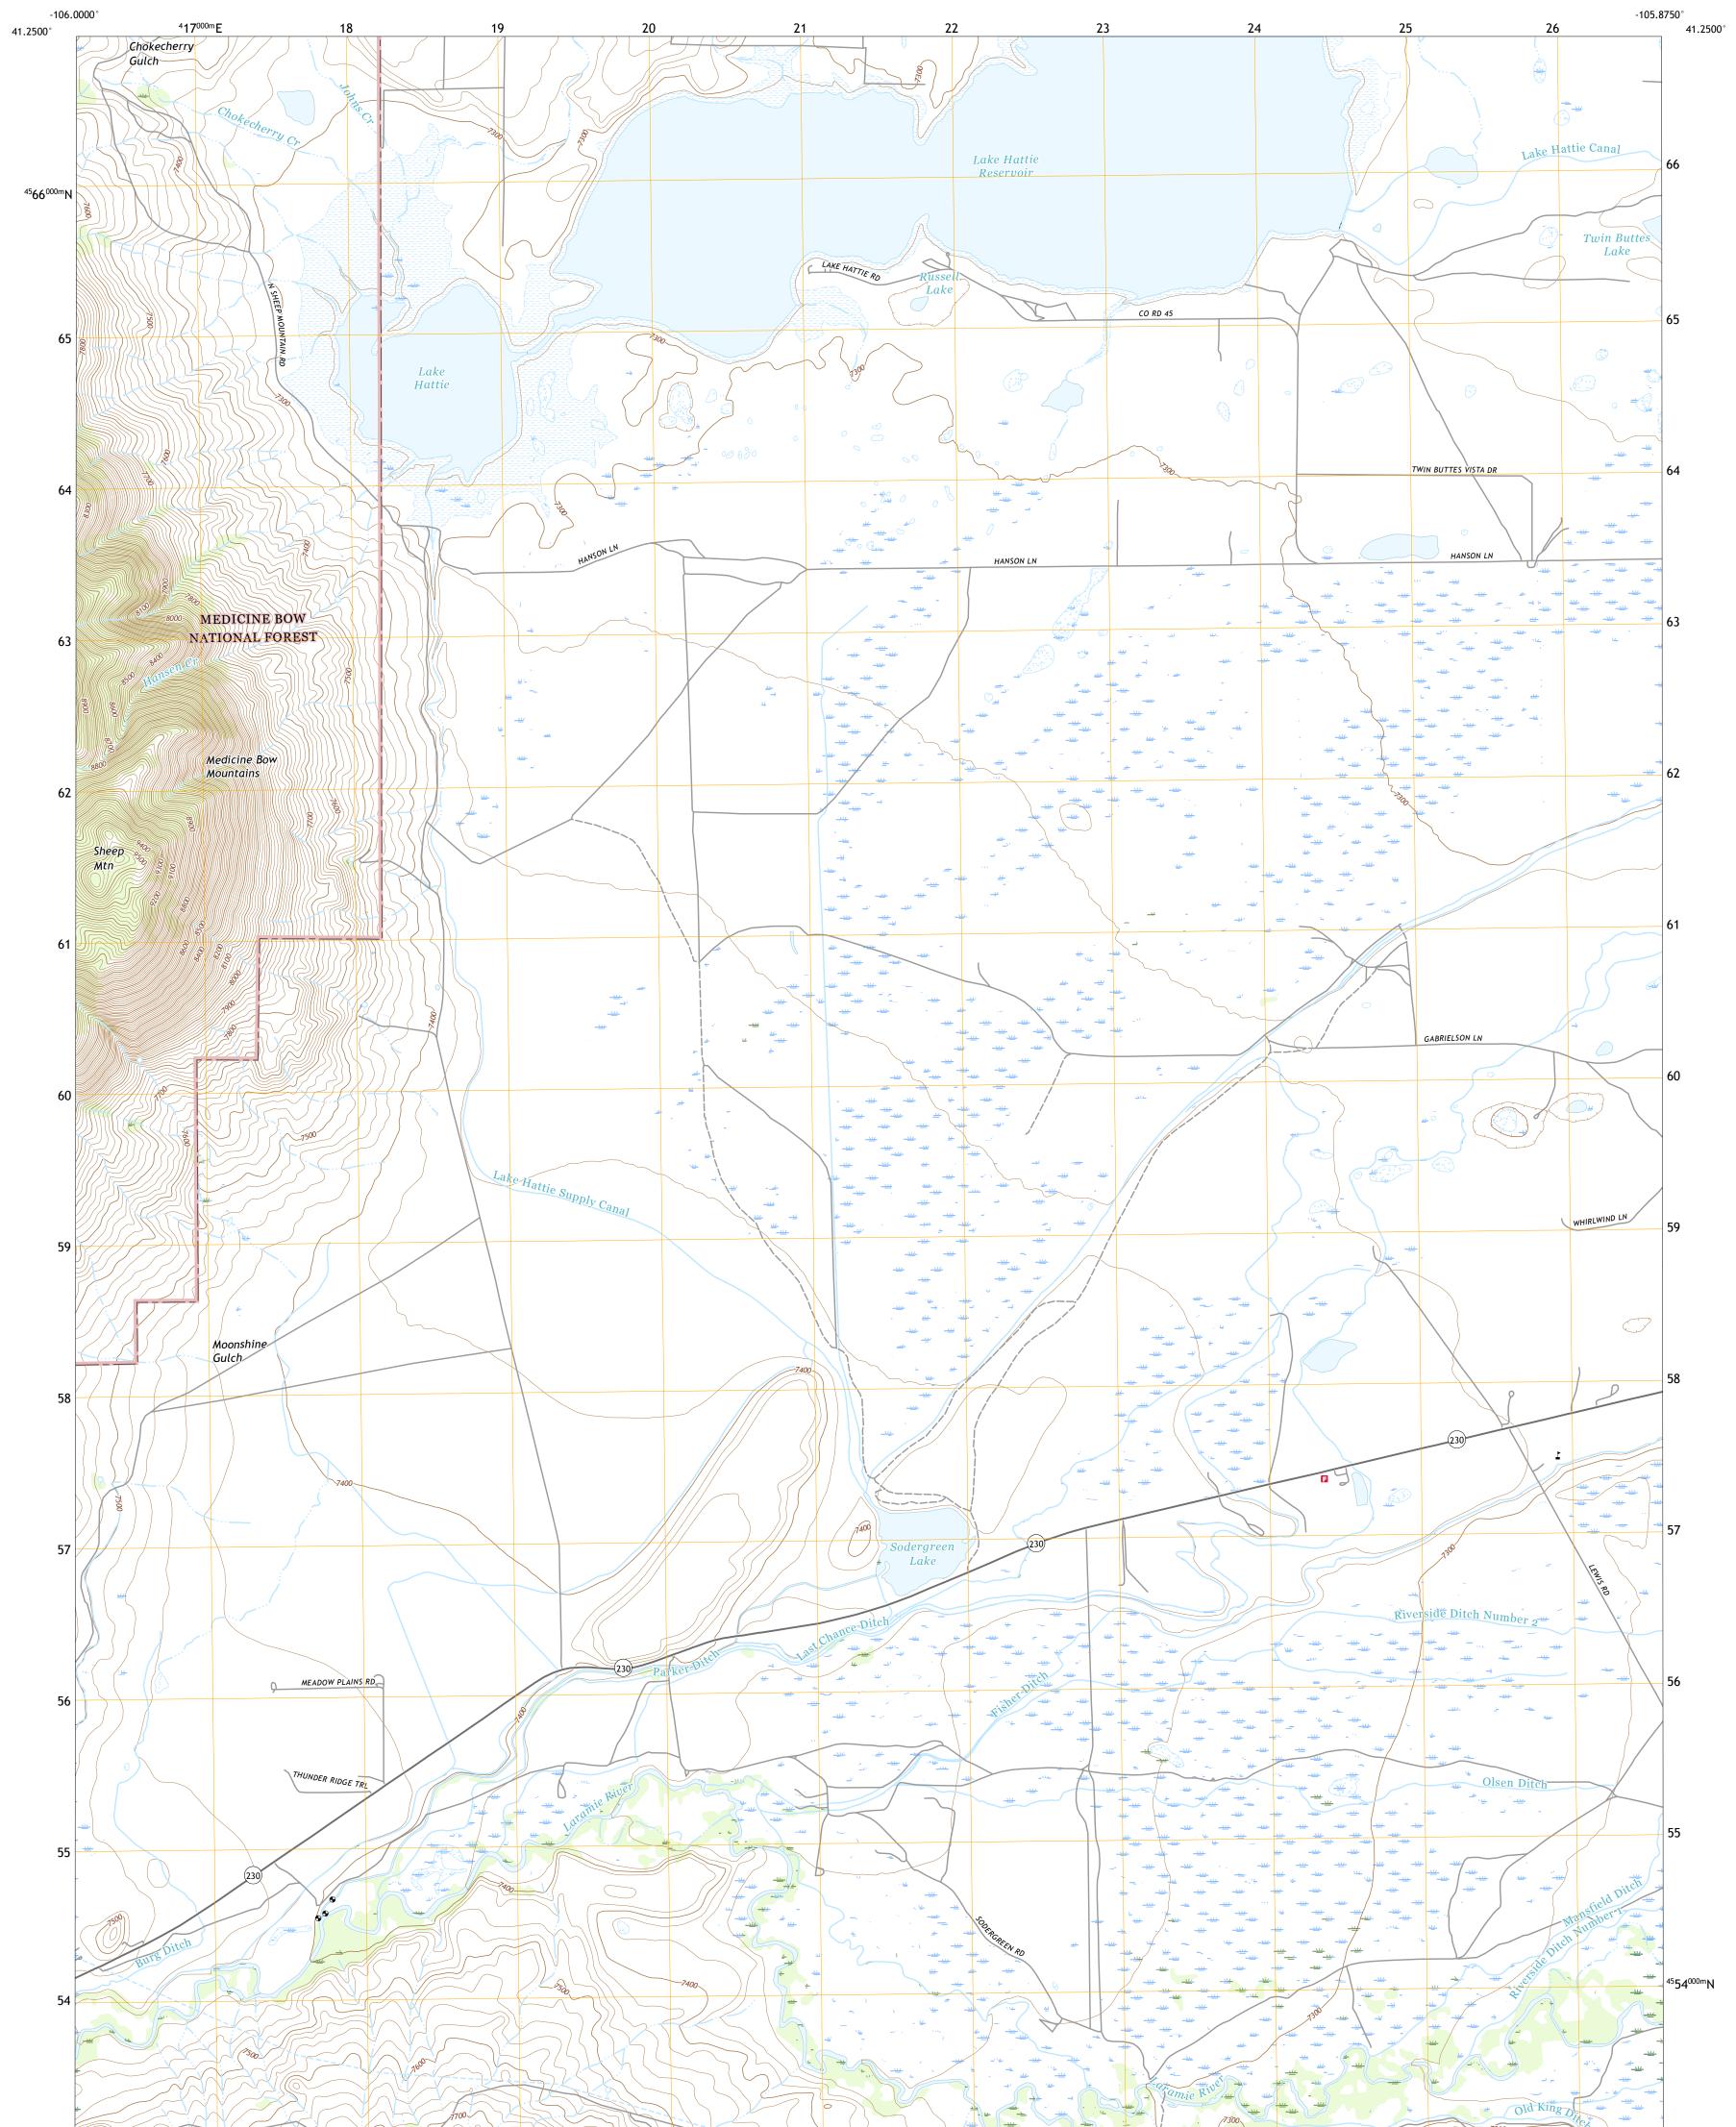

Produced by the United States Geological Survey North American Datum of 1983 (NAD83) World Geodetic System of 1984 (WGS84). Projection and 1 000-meter grid:Universal Transverse Mercator, Zone 13T This map is not a legal document. Boundaries may be generalized for this map scale. Private lands within government reservations may not be shown. Obtain permission before entering private lands.

.....NAIP, September 2015 - October 2015 Imagery... Roads..... .....National Hydrography Dataset, 2004 - 2016 .....National Elevation Dataset, 2006 - 2007 sources; see metadata file 2017 .....BLM, 2017 Hydrography..... Public Land Survey System...... Wetlands......FWS Nationa Inventory National Wetlands 1981