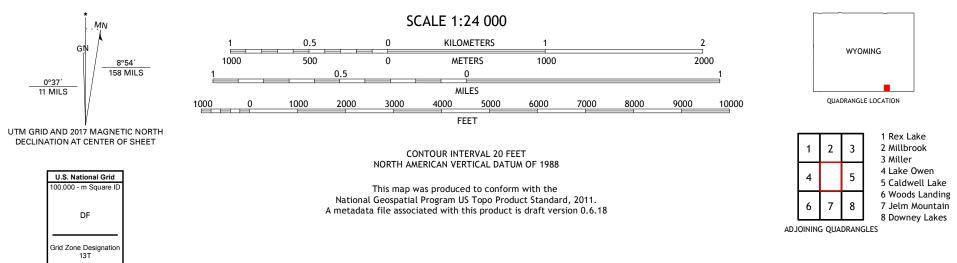

Produced by the United States Geological Survey North American Datum of 1983 (NAD83) World Geodetic System of 1984 (WGS84). Projection and 1 000-meter grid:Universal Transverse Mercator, Zone 13T This map is not a legal document. Boundaries may be generalized for this map scale. Private lands within government reservations may not be shown. Obtain permission before entering private lands.

.....NAIP, September 2015 - October 2015 Imagery... Roads..... .....National Hydrography Dataset, 2004 - 2016 .....National Elevation Dataset, 2006 - 2007 sources; see metadata file 2017 .....BLM, 2017 Hydrography..... Public Land Survey System...... Wetlands......FWS Nationa Inventory National Wetlands 1981

0°37′ 11 MILS





NSN. 7643016405903 NGA REF NO. US GS X 24 K 4 1989