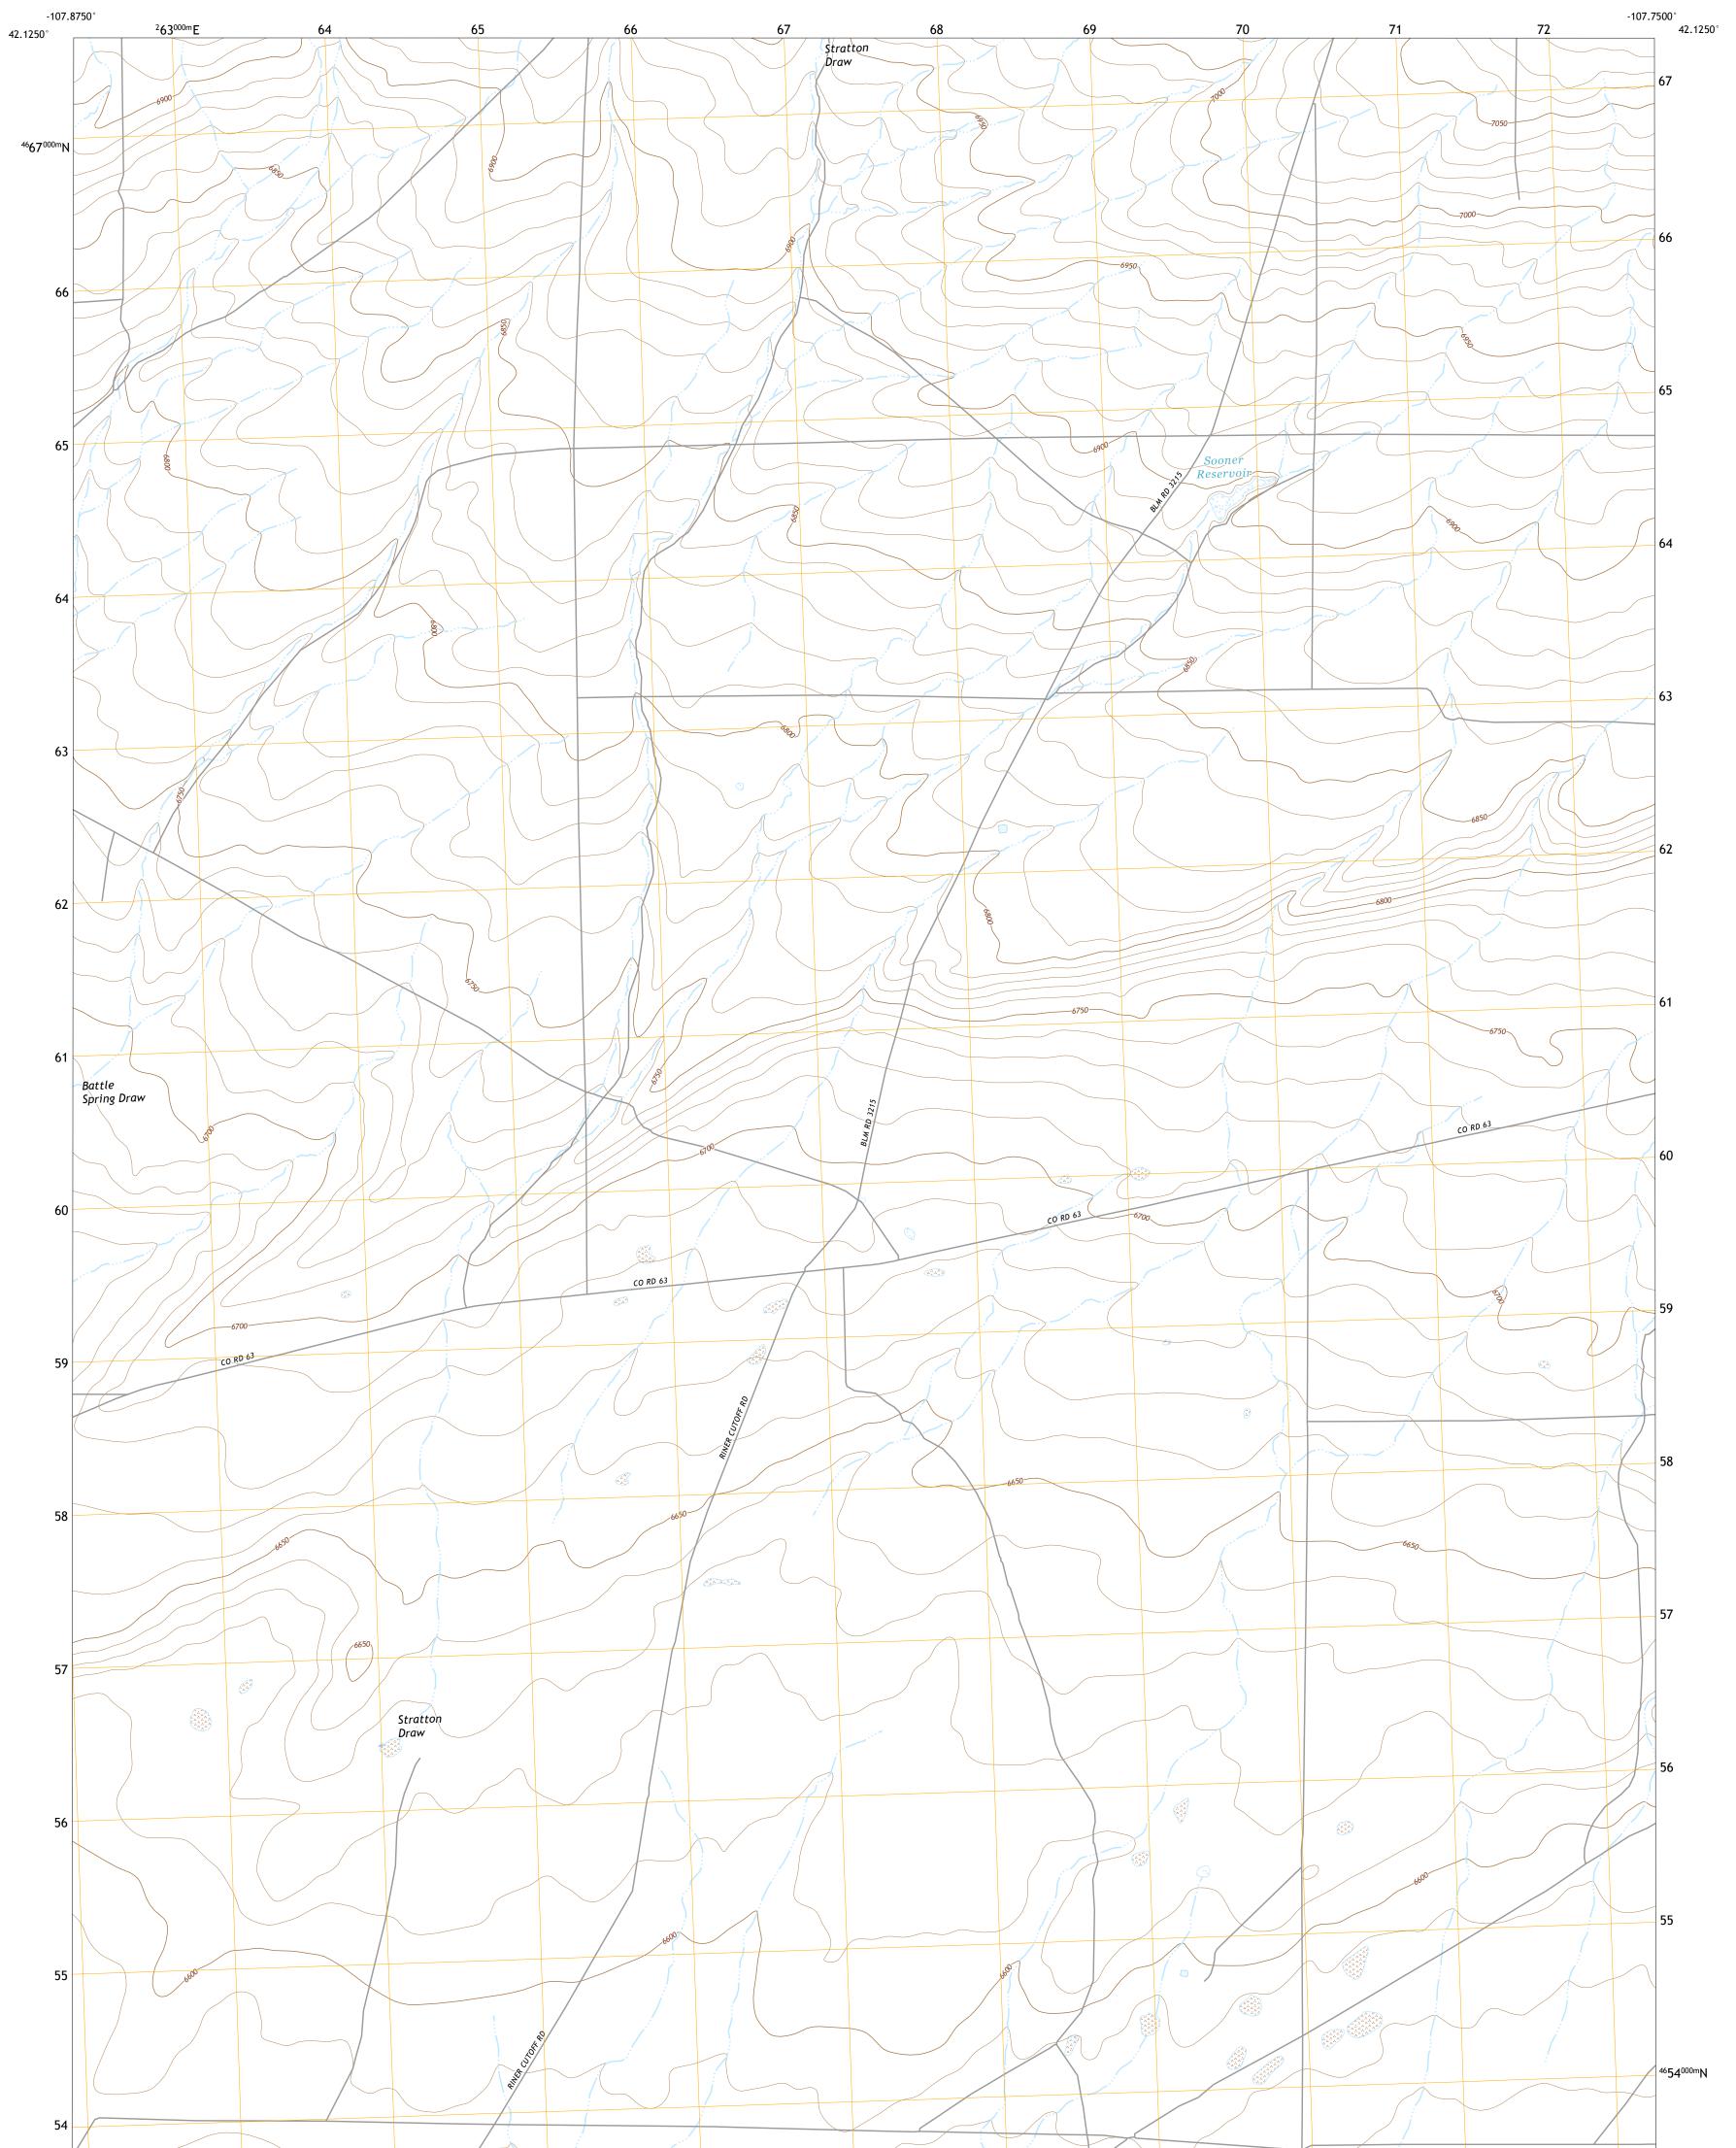

SOONER RESERVOIR QUADRANGLE WYOMING - SWEETWATER COUNTY 7.5-MINUTE SERIES

Produced by the United States Geological Survey North American Datum of 1983 (NAD83) World Geodetic System of 1984 (WGS84). Projection and 1 000-meter grid:Universal Transverse Mercator, Zone 13T This map is not a legal document. Boundaries may be generalized for this map scale. Private lands within government reservations may not be shown. Obtain permission before entering private lands.

Imagery......NAIP, June 2015 - October 2015 Roads......GNIS, Not Available Hydrography......GNIS, Not Available Hydrography.....National Hydrography Dataset, 2004 - 2016 Contours.....National Elevation Dataset, 2009 Boundaries.....Multiple sources; see metadata file 2014 - 2016 Public Land Survey System.......BLM, 2017 Wetlands.....PWS National Wetlands Inventory 1980