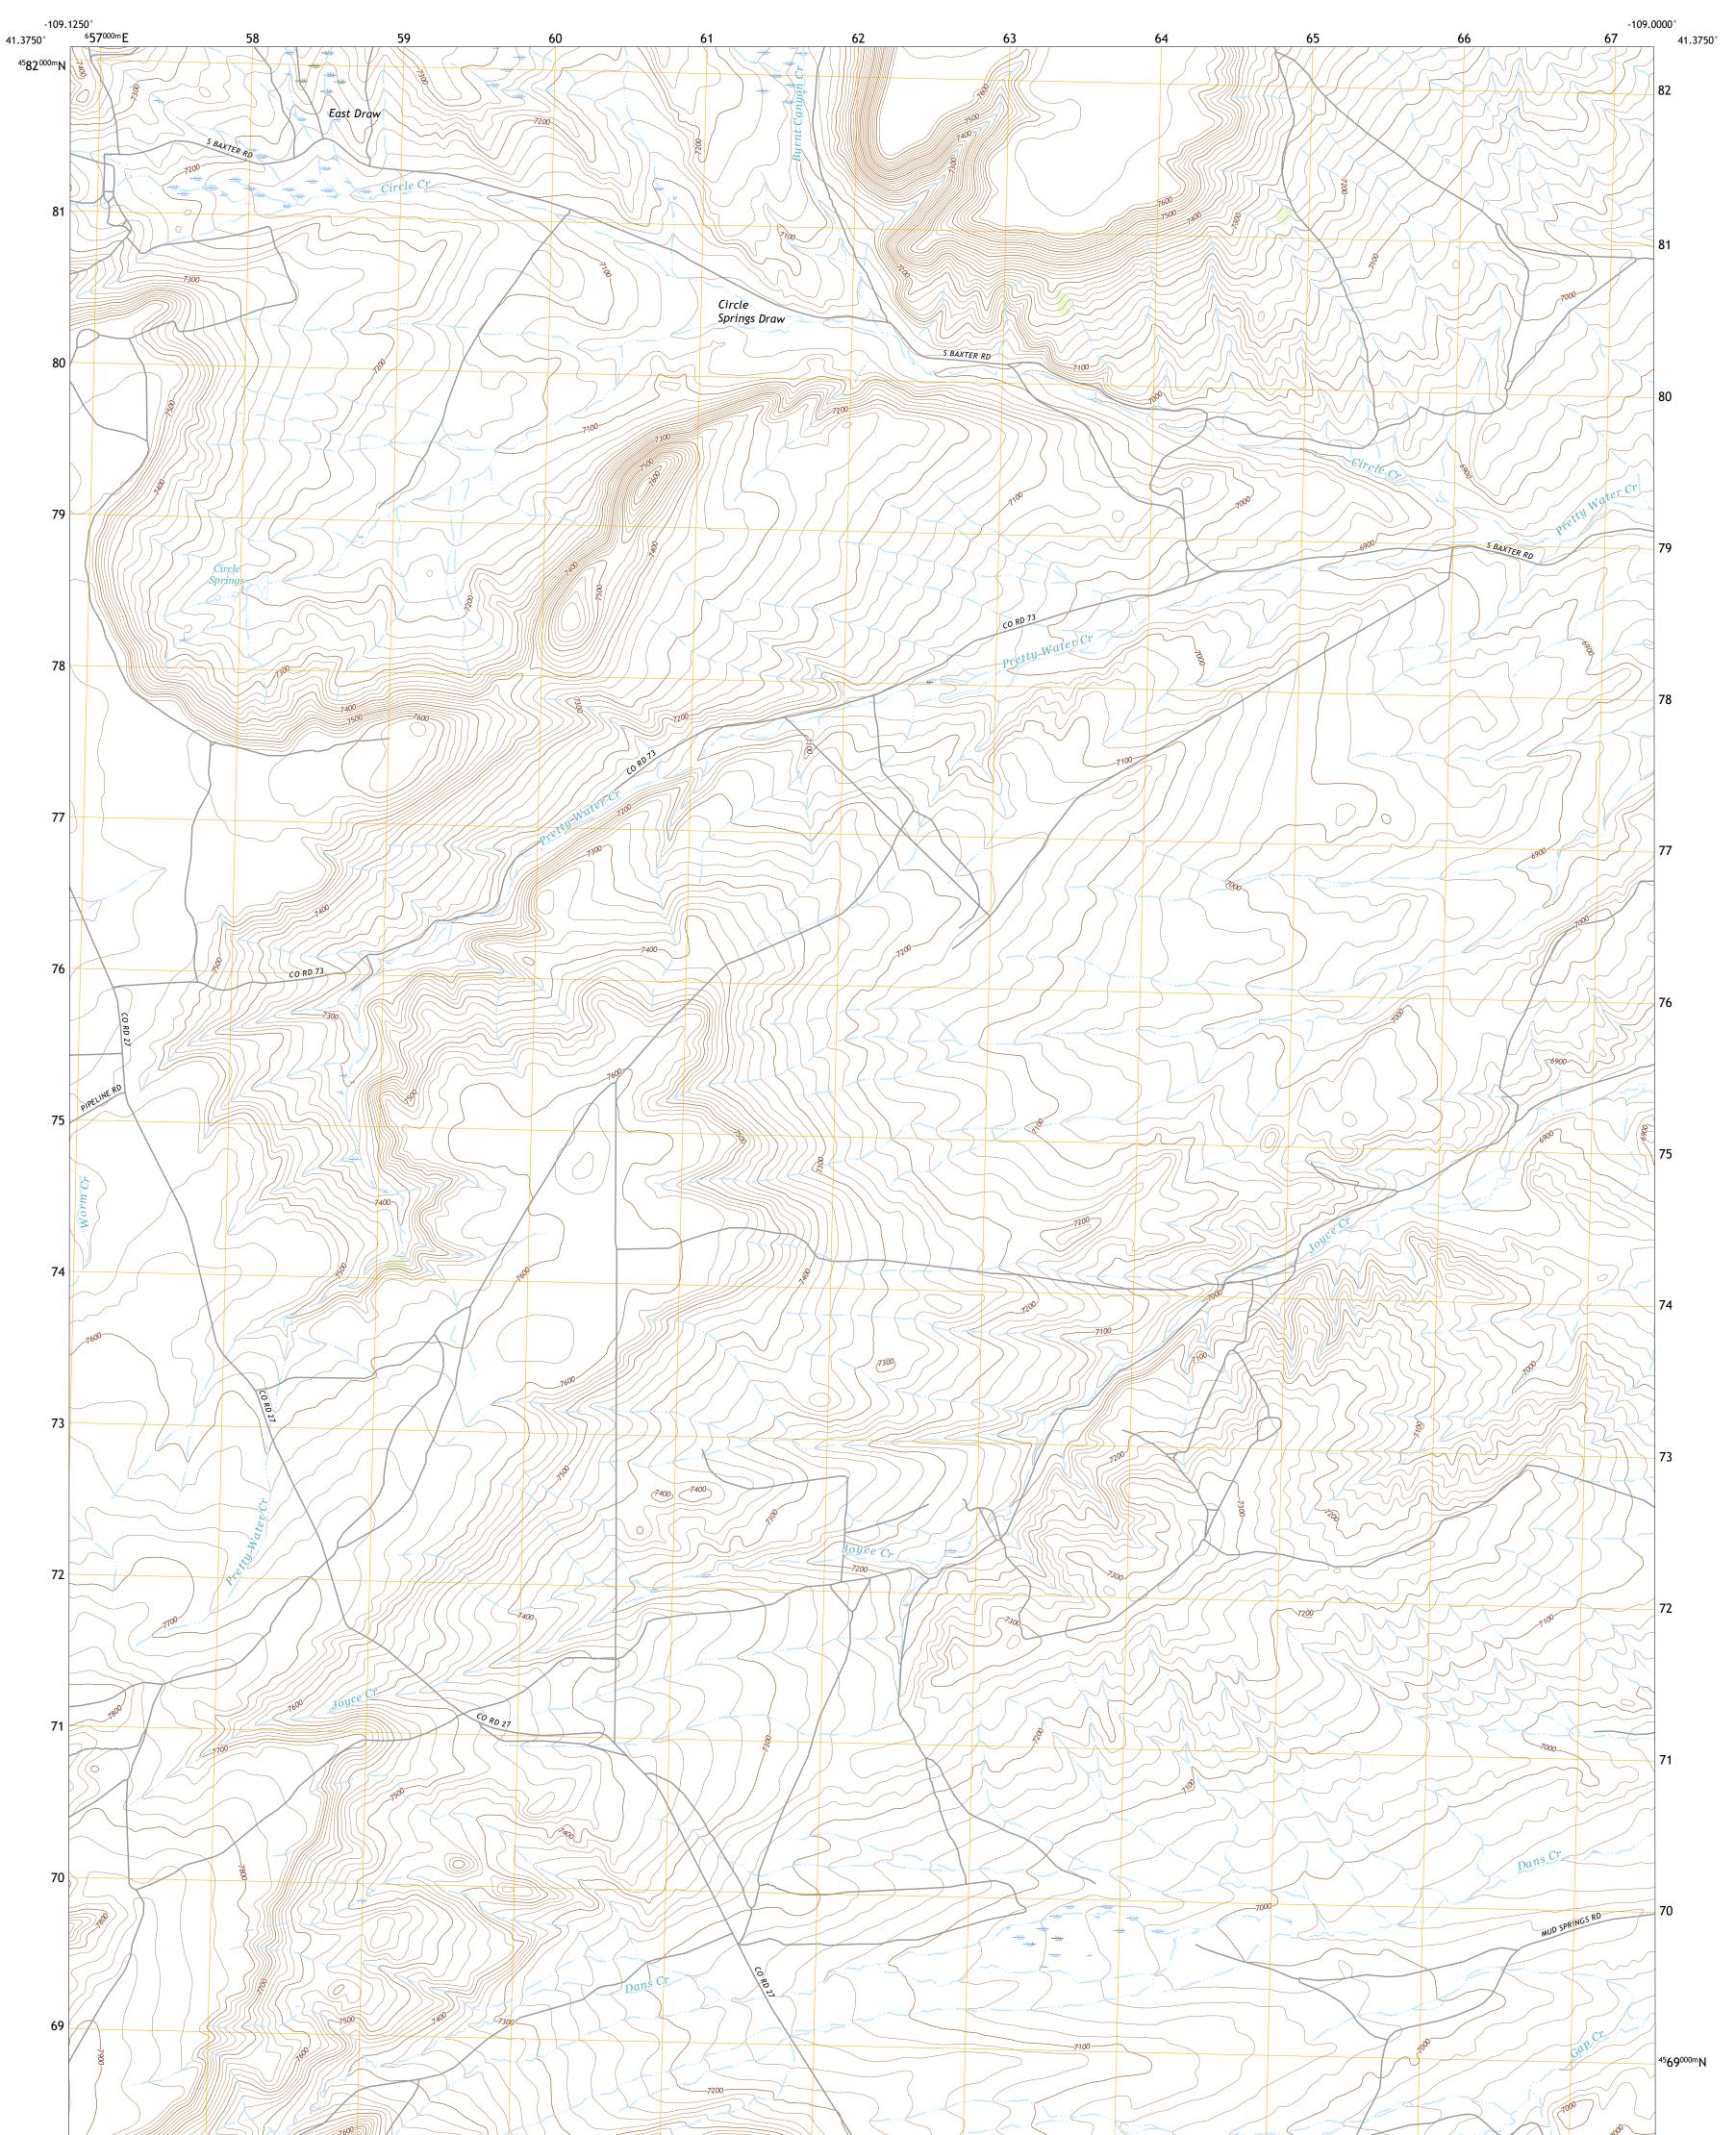

## U.S. DEPARTMENT OF THE INTERIOR U.S. GEOLOGICAL SURVEY

SOUTH BAXTER QUADRANGLE WYOMING - SWEETWATER COUNTY 7.5-MINUTE SERIES

Produced by the United States Geological Survey North American Datum of 1983 (NAD83) World Geodetic System of 1984 (WGS84). Projection and 1 000-meter grid:Universal Transverse Mercator, Zone 12T This map is not a legal document. Boundaries may be generalized for this map scale. Private lands within government reservations may not be shown. Obtain permission before entering private lands.

Imagery......NAIP, June 2017 - January 2018 Roads......U.S. Census Bureau, 2017 Names.......GNIS, 1979 Hydrography.....National Hydrography Dataset, 2002 - 2019 Contours.....National Elevation Dataset, 2000 Boundaries......Multiple sources; see metadata file 2019 - 2021 Public Land Survey System.......BLM, 2020 Wetlands.....BLM, 2020