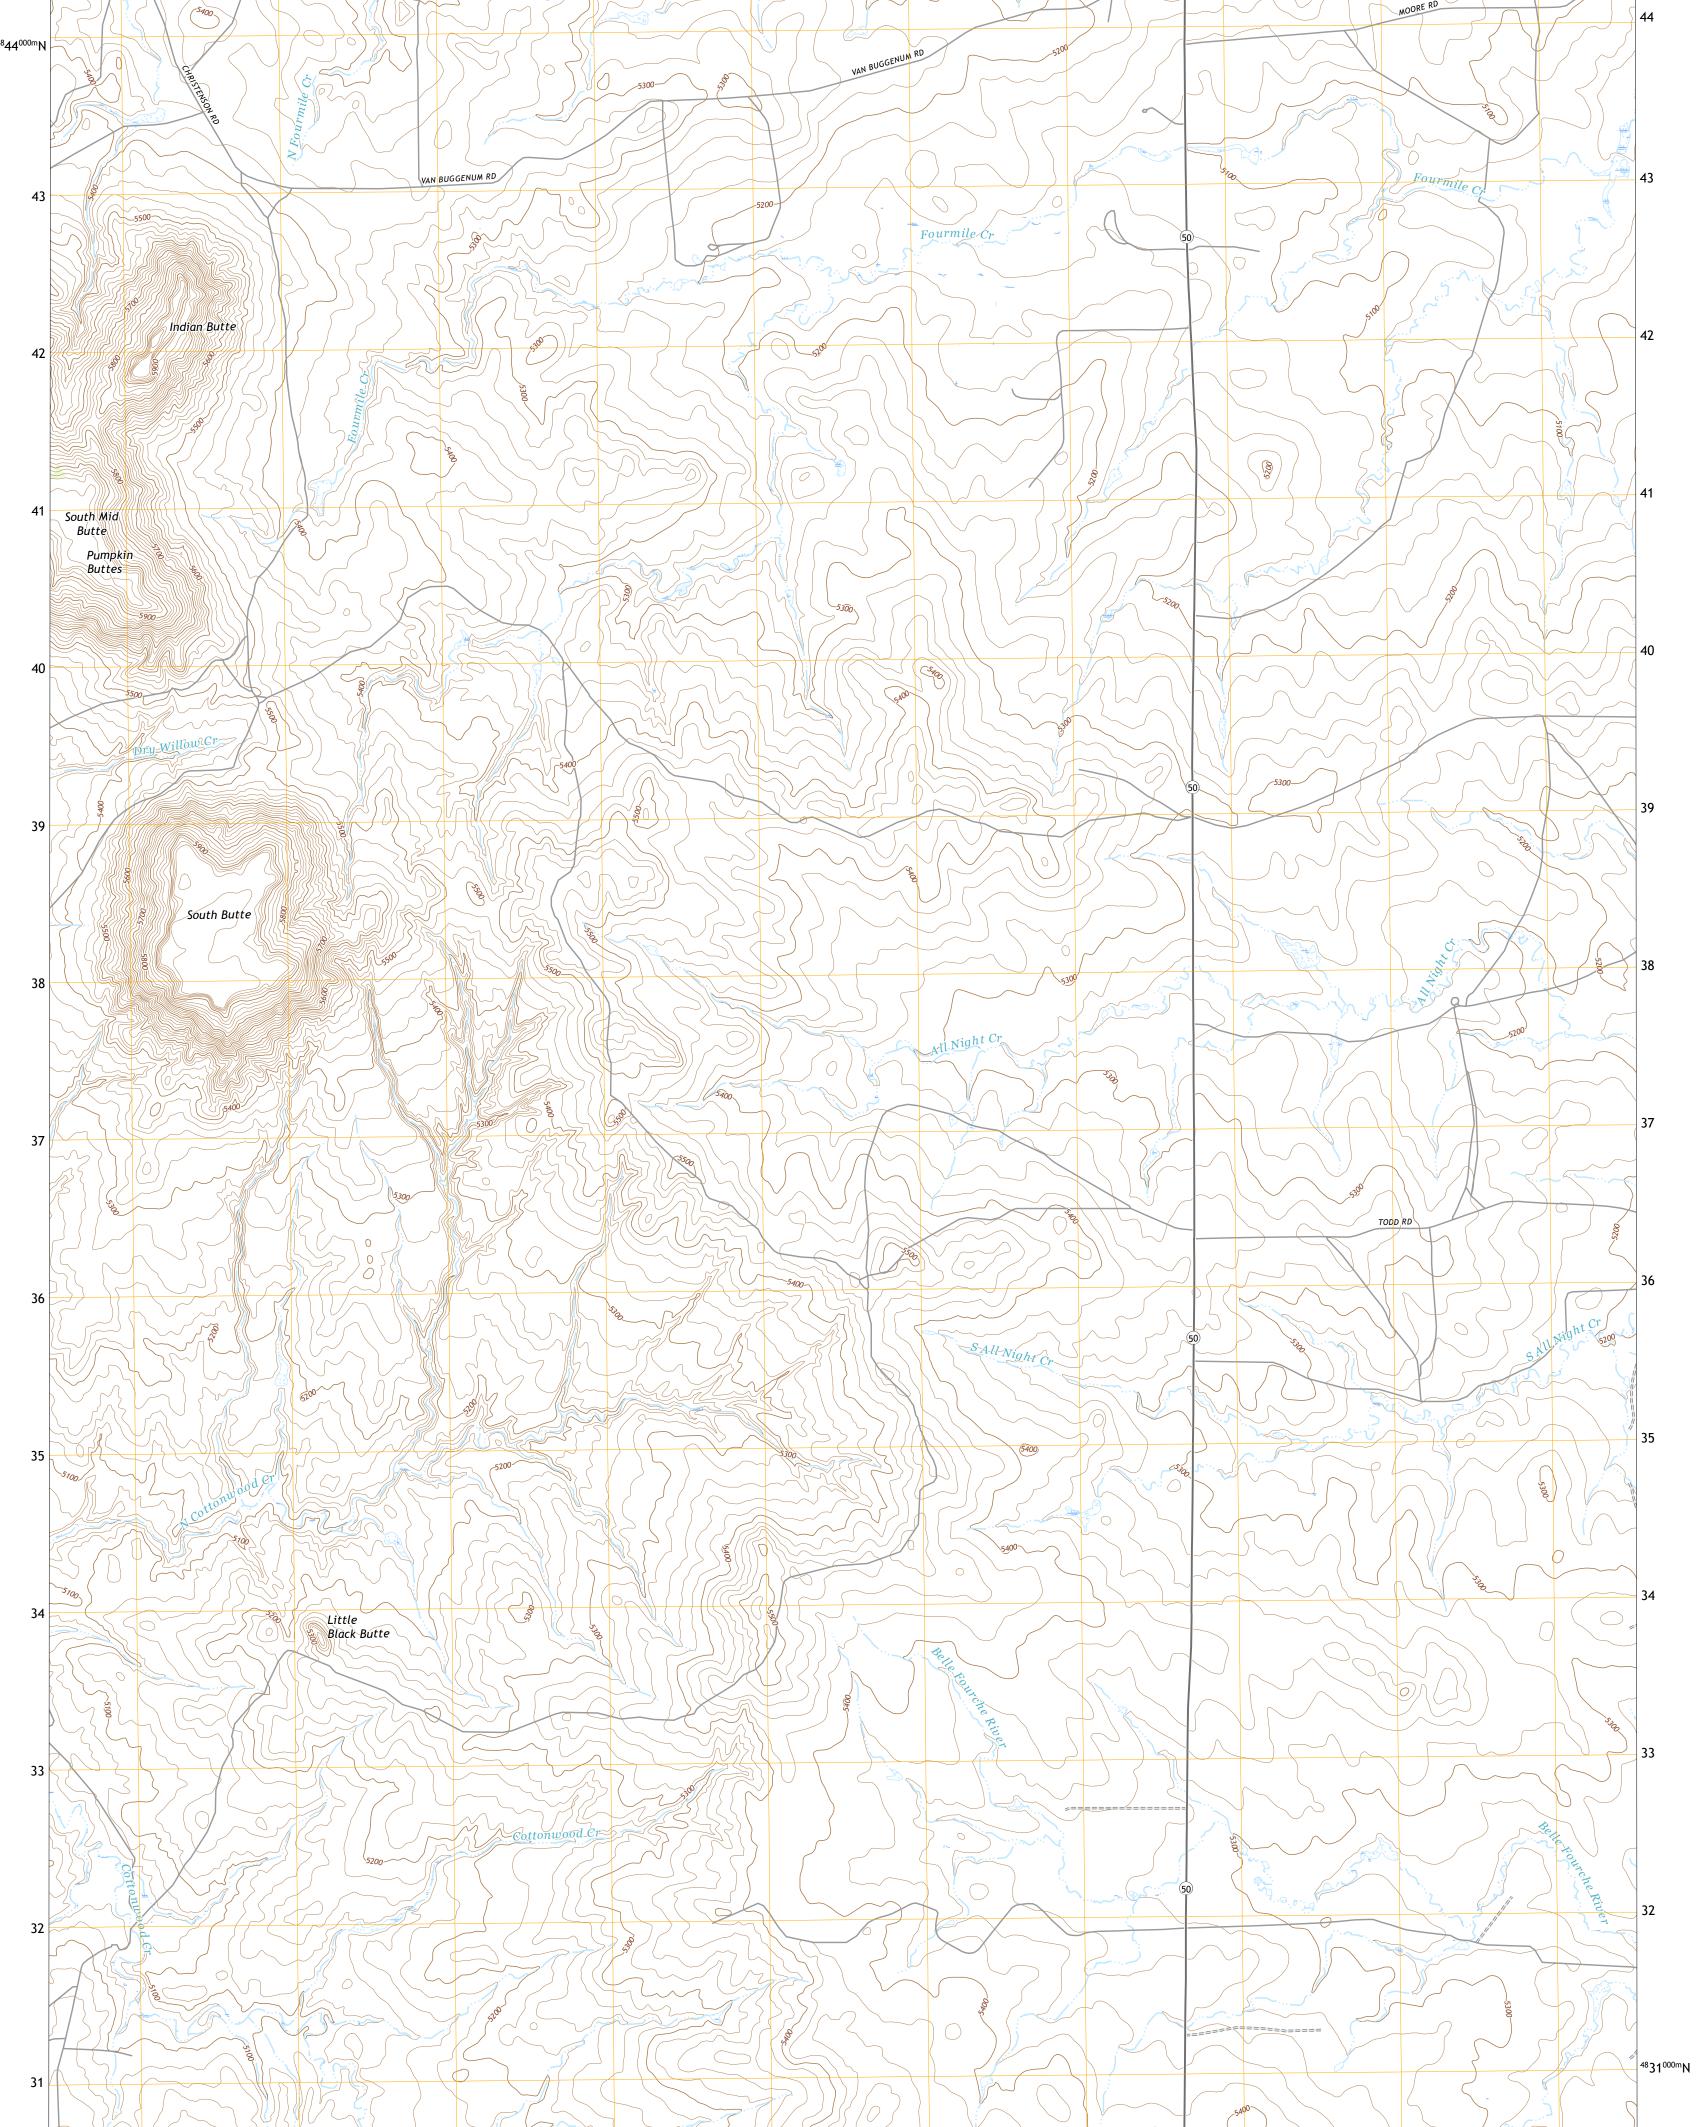

**Produced by the United States Geological Survey** North American Datum of 1983 (NAD83) World Geodetic System of 1984 (WGS84). Projection and 1 000-meter grid:Universal Transverse Mercator, Zone 13T This map is not a legal document. Boundaries may be generalized for this map scale. Private lands within government reservations may not be shown. Obtain permission before entering private lands.

Imagery......NAIP, June 2017 - January 2018 Roads......GNIS, 1979 - 2019 Hydrography......GNIS, 1979 - 2019 Contours.....National Hydrography Dataset, 2004 - 2019 Contours.....National Elevation Dataset, 2005 Boundaries......Multiple sources; see metadata file 2019 - 2021 Public Land Survey System......BLM, 2020 Wetlands......BLWS National Wetlands Inventory 1997