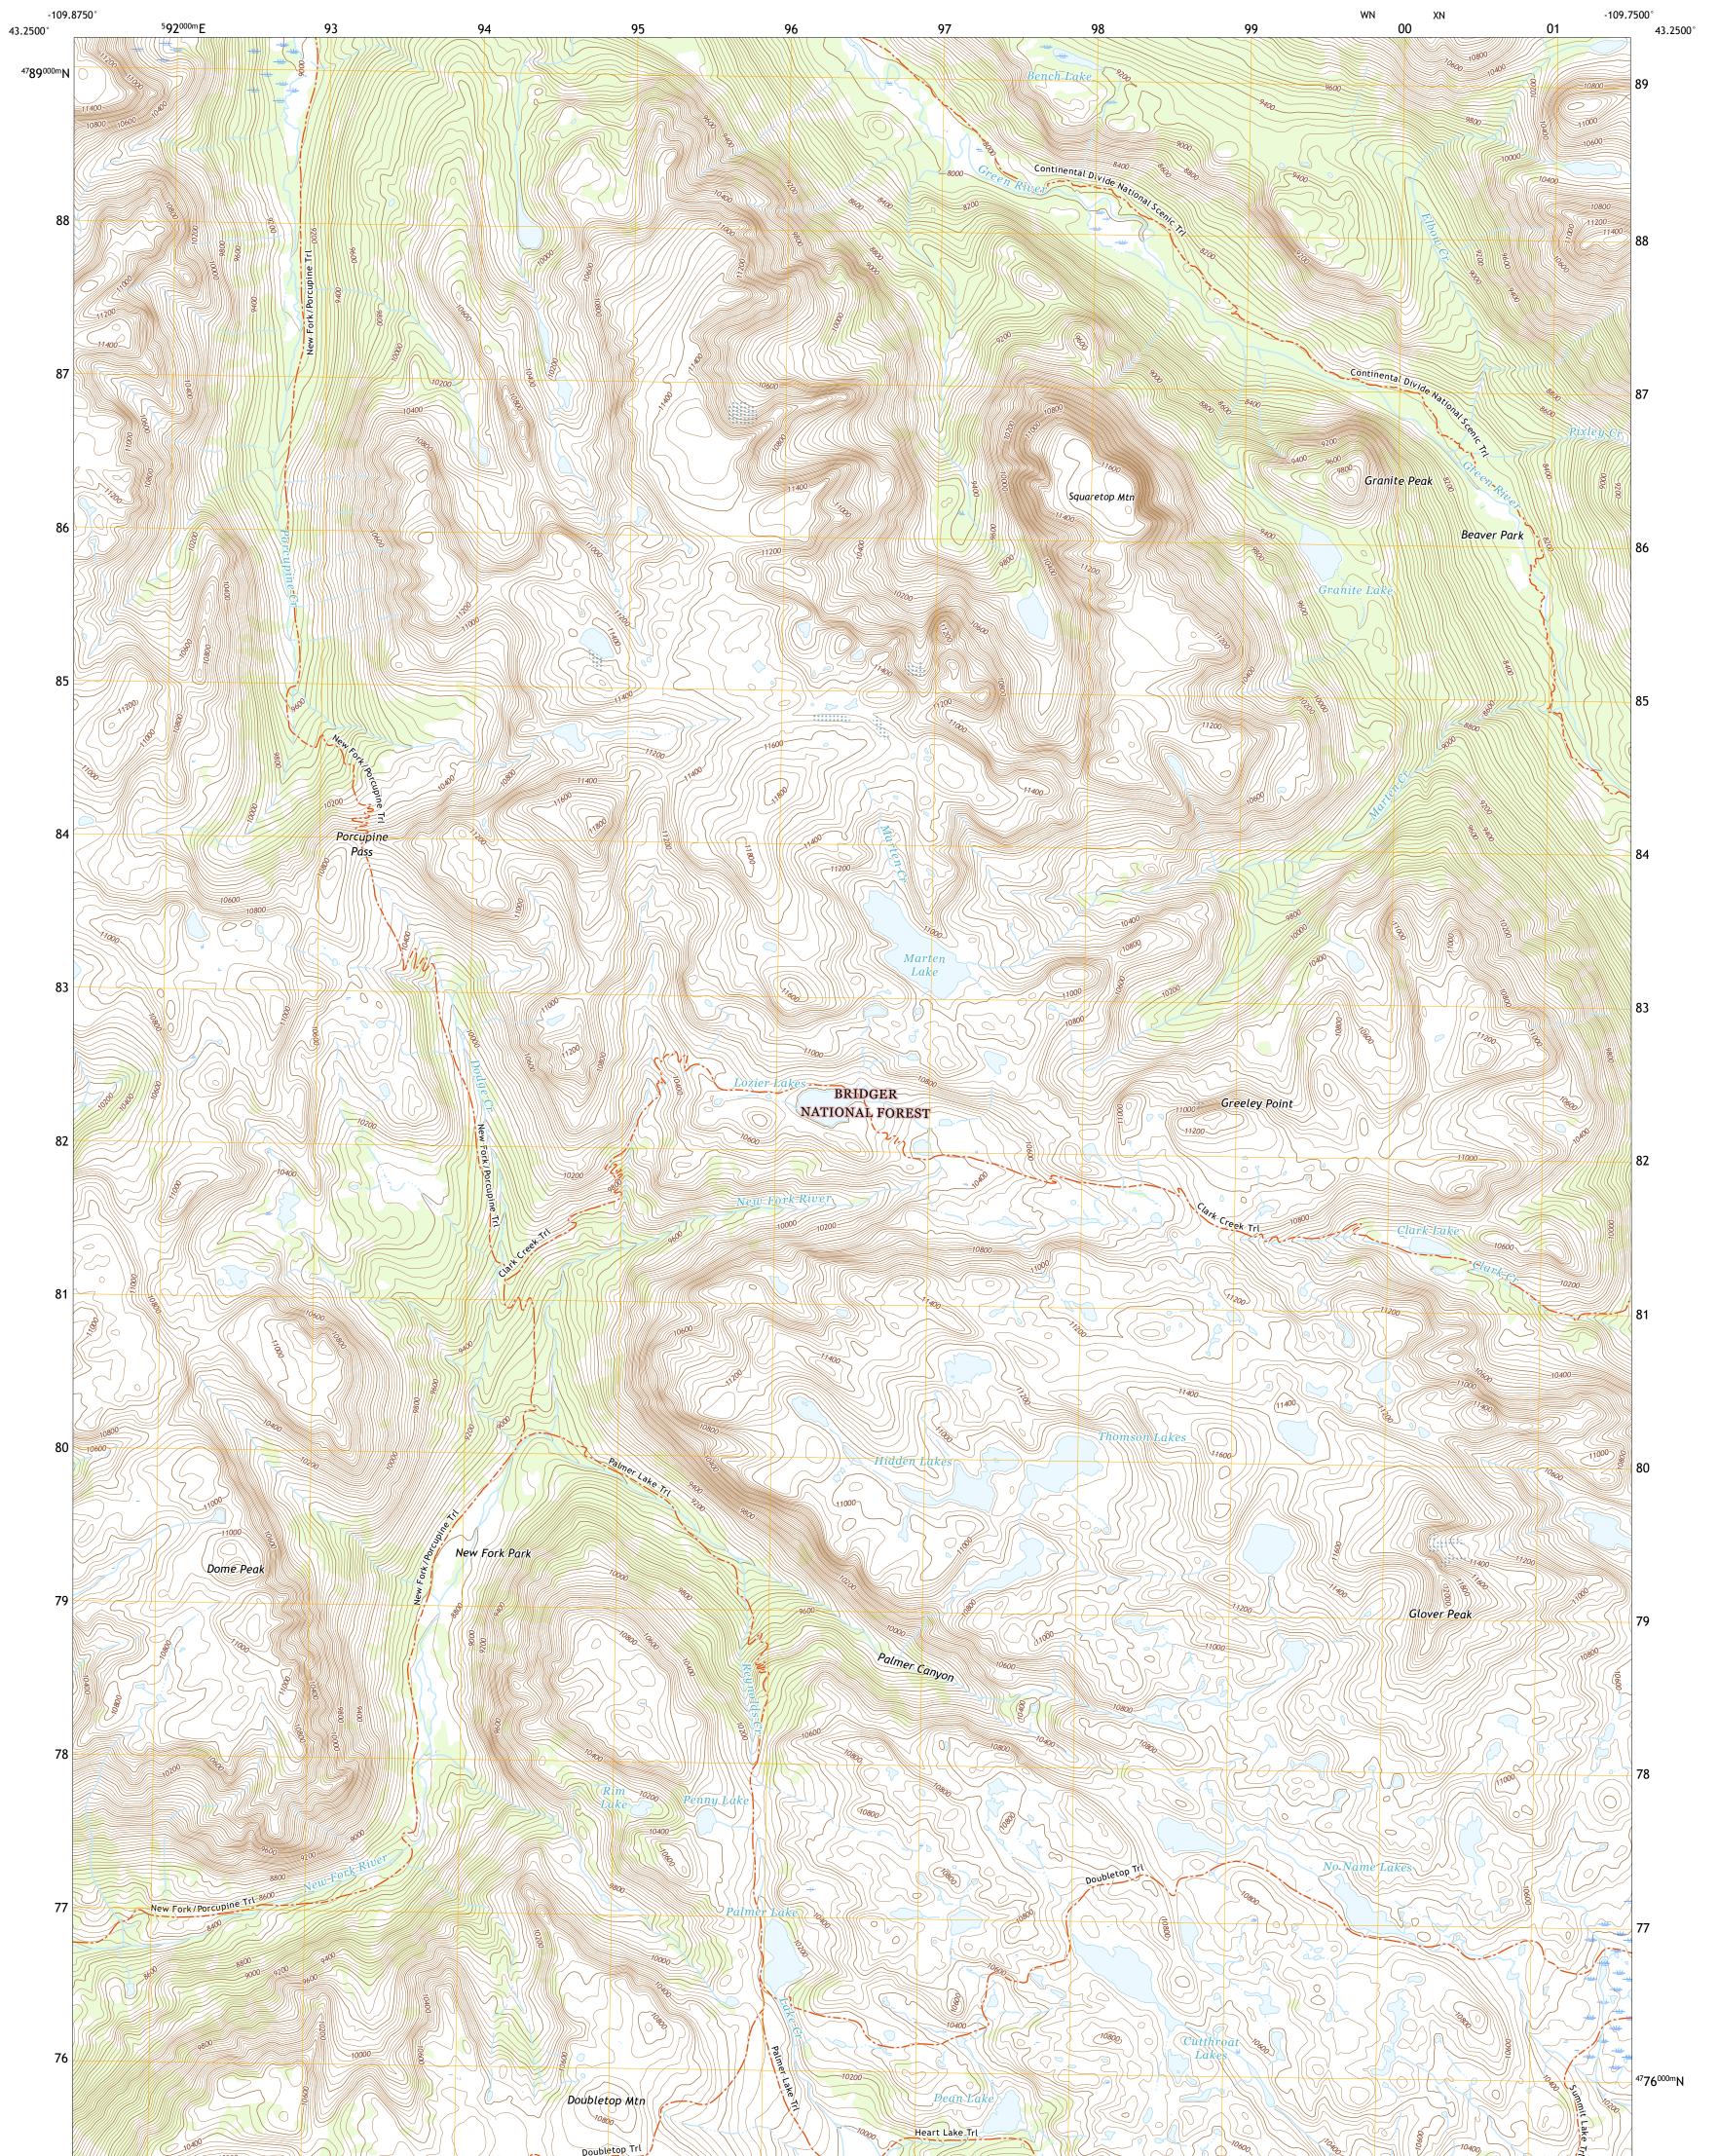

The National Map US Topo

SQUARETOP MOUNTAIN QUADRANGLE WYOMING - SUBLETTE COUNTY 7.5-MINUTE SERIES

Produced by the United States Geological Survey North American Datum of 1983 (NAD83) World Geodetic System of 1984 (WGS84). Projection and 1 000-meter grid:Universal Transverse Mercator, Zone 12T This map is not a legal document. Boundaries may be generalized for this map scale. Private lands within government reservations may not be shown. Obtain permission before entering private lands.