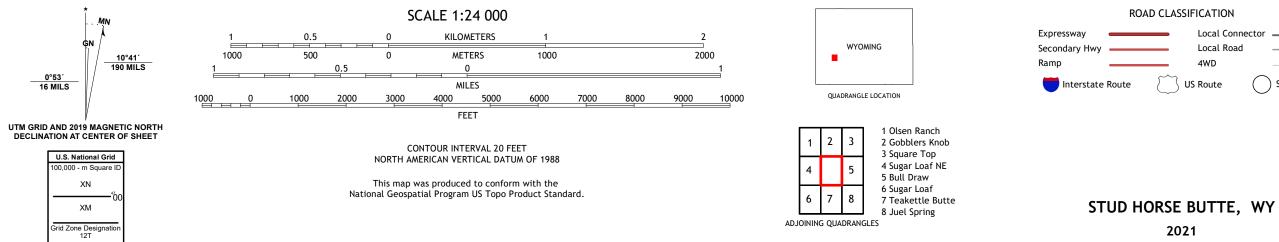

## U.S. DEPARTMENT OF THE INTERIOR U.S. GEOLOGICAL SURVEY

STUD HORSE BUTTE QUADRANGLE WYOMING - SUBLETTE COUNTY 7.5-MINUTE SERIES

Produced by the United States Geological Survey North American Datum of 1983 (NAD83) World Geodetic System of 1984 (WGS84). Projection and 1 000-meter grid:Universal Transverse Mercator, Zone 12T This map is not a legal document. Boundaries may be generalized for this map scale. Private lands within government reservations may not be shown. Obtain permission before entering private lands.

0°53´ 16 MILS

2021