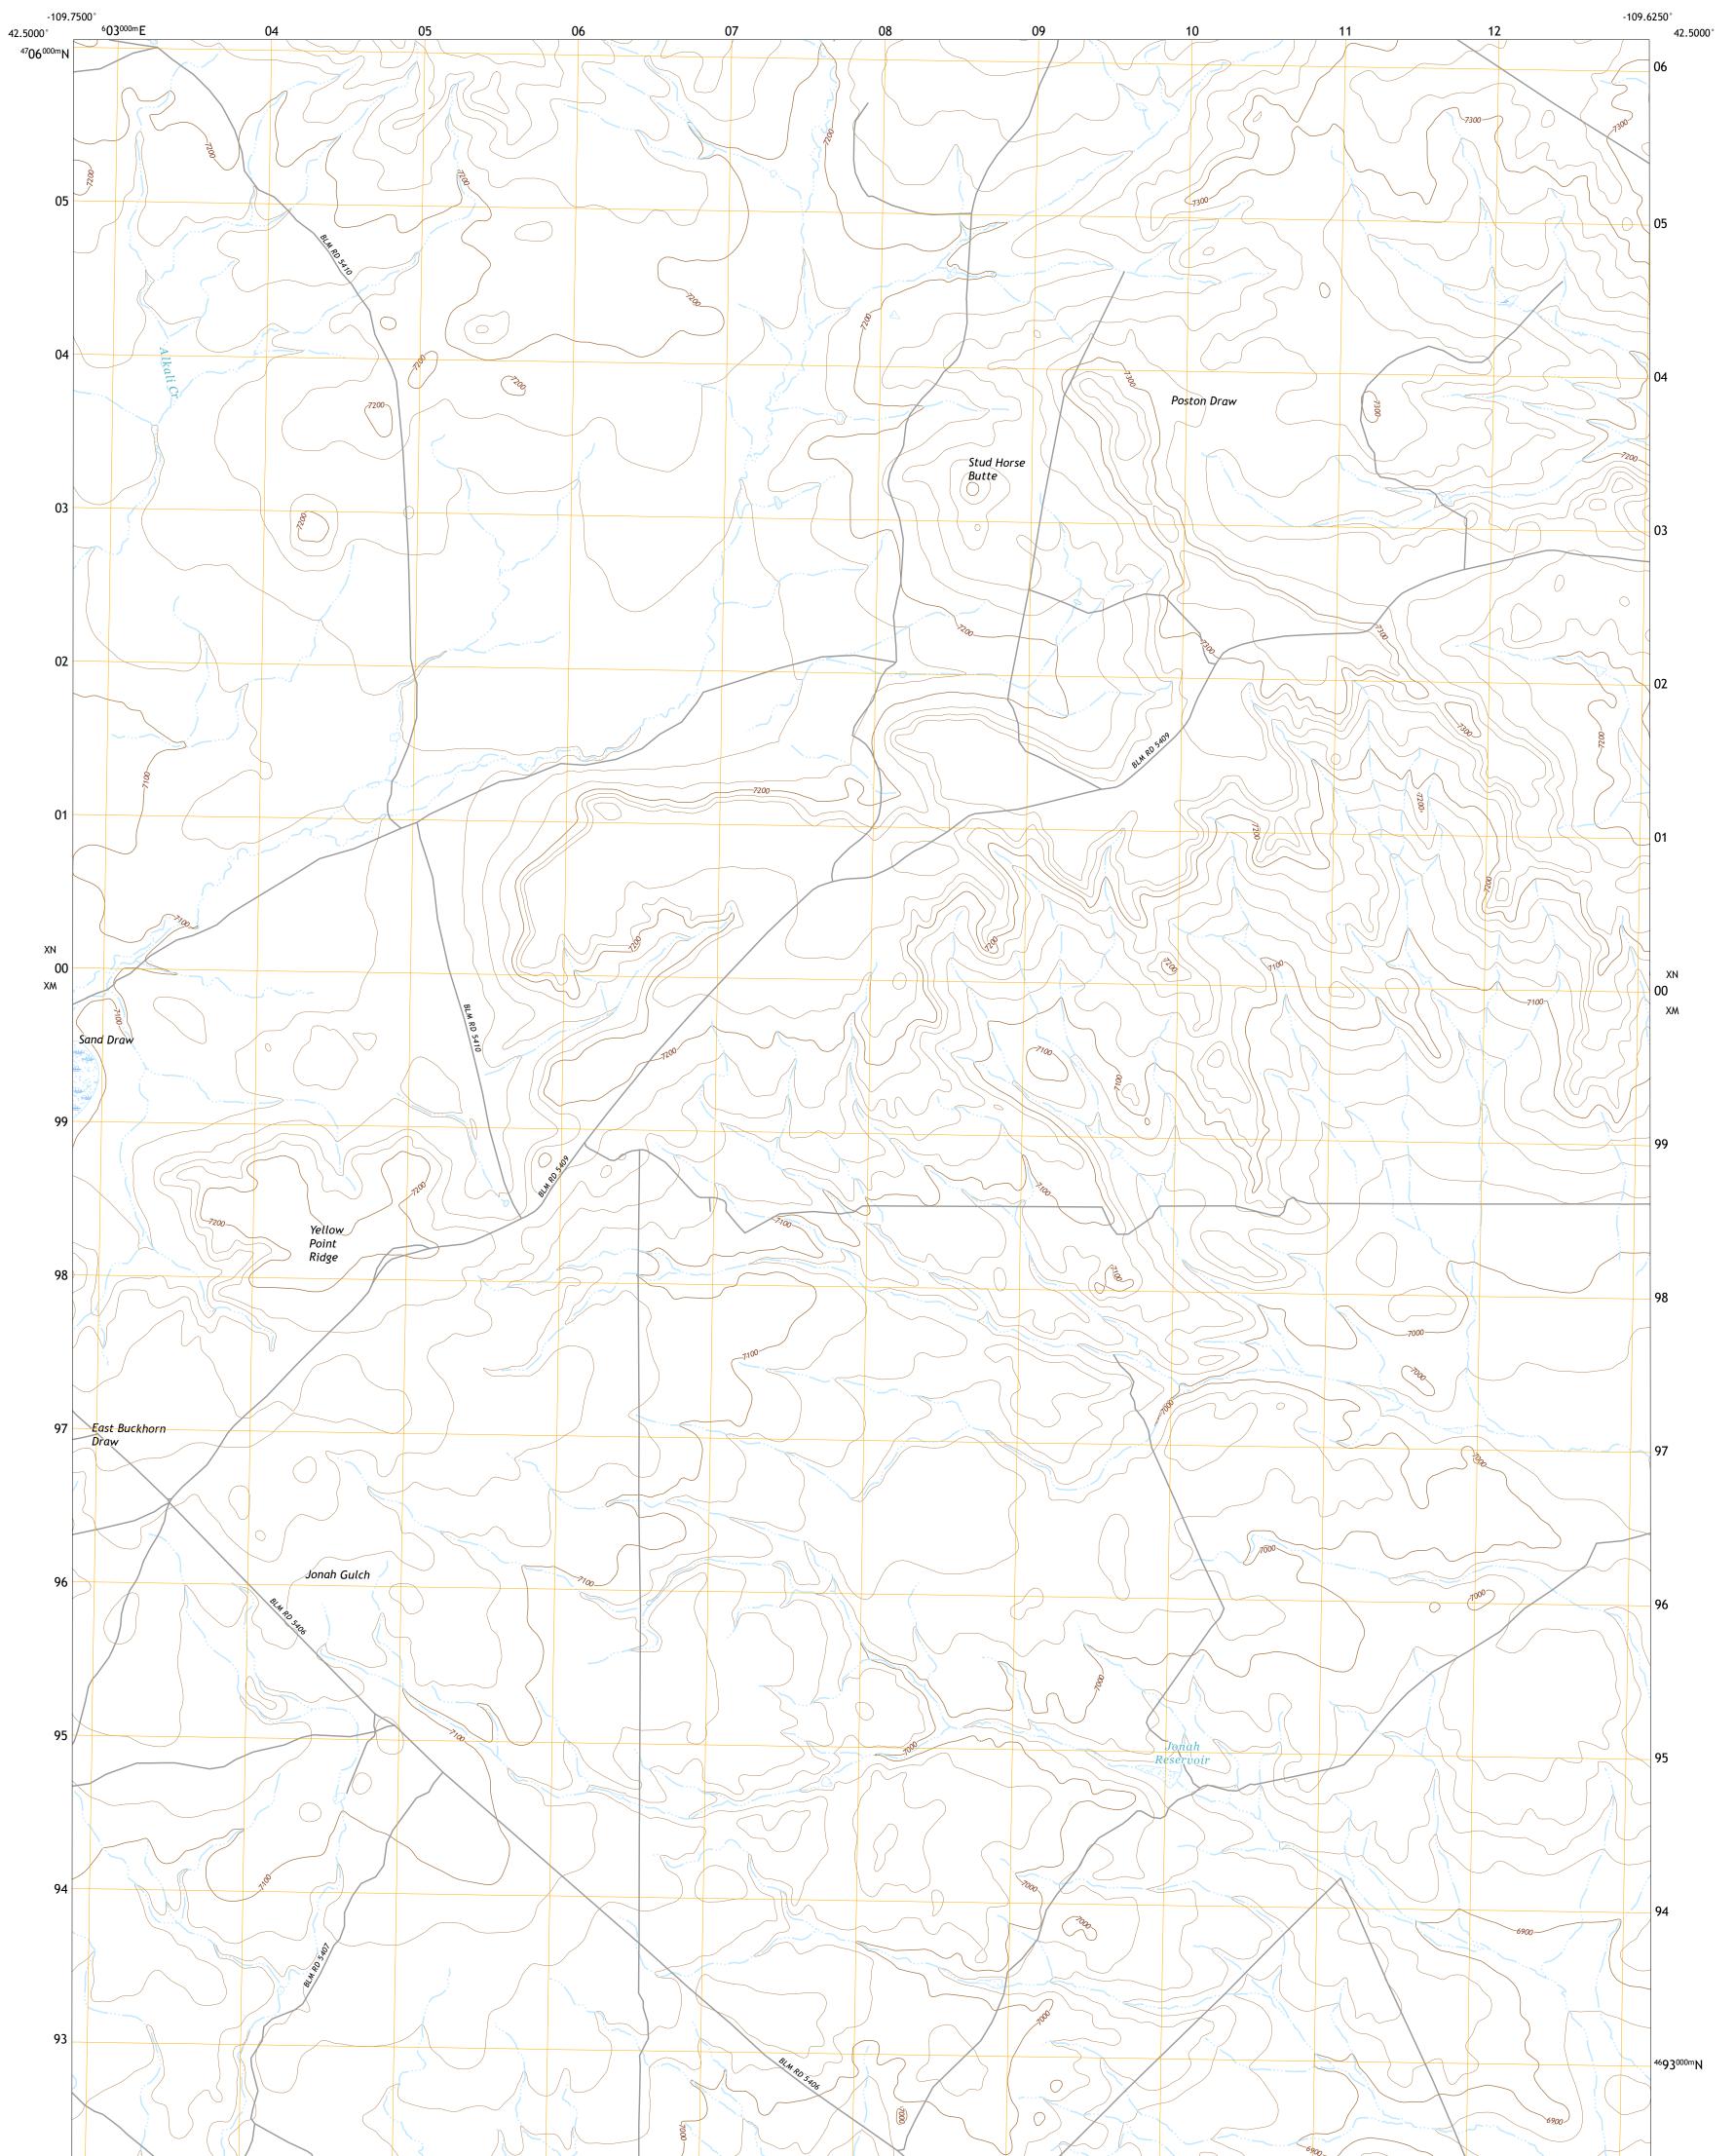

## U.S. DEPARTMENT OF THE INTERIOR U.S. GEOLOGICAL SURVEY

STUD HORSE BUTTE QUADRANGLE WYOMING - SUBLETTE COUNTY 7.5-MINUTE SERIES

Produced by the United States Geological Survey North American Datum of 1983 (NAD83) World Geodetic System of 1984 (WGS84). Projection and 1 000-meter grid:Universal Transverse Mercator, Zone 12T This map is not a legal document. Boundaries may be generalized for this map scale. Private lands within government reservations may not be shown. Obtain permission before entering private lands.