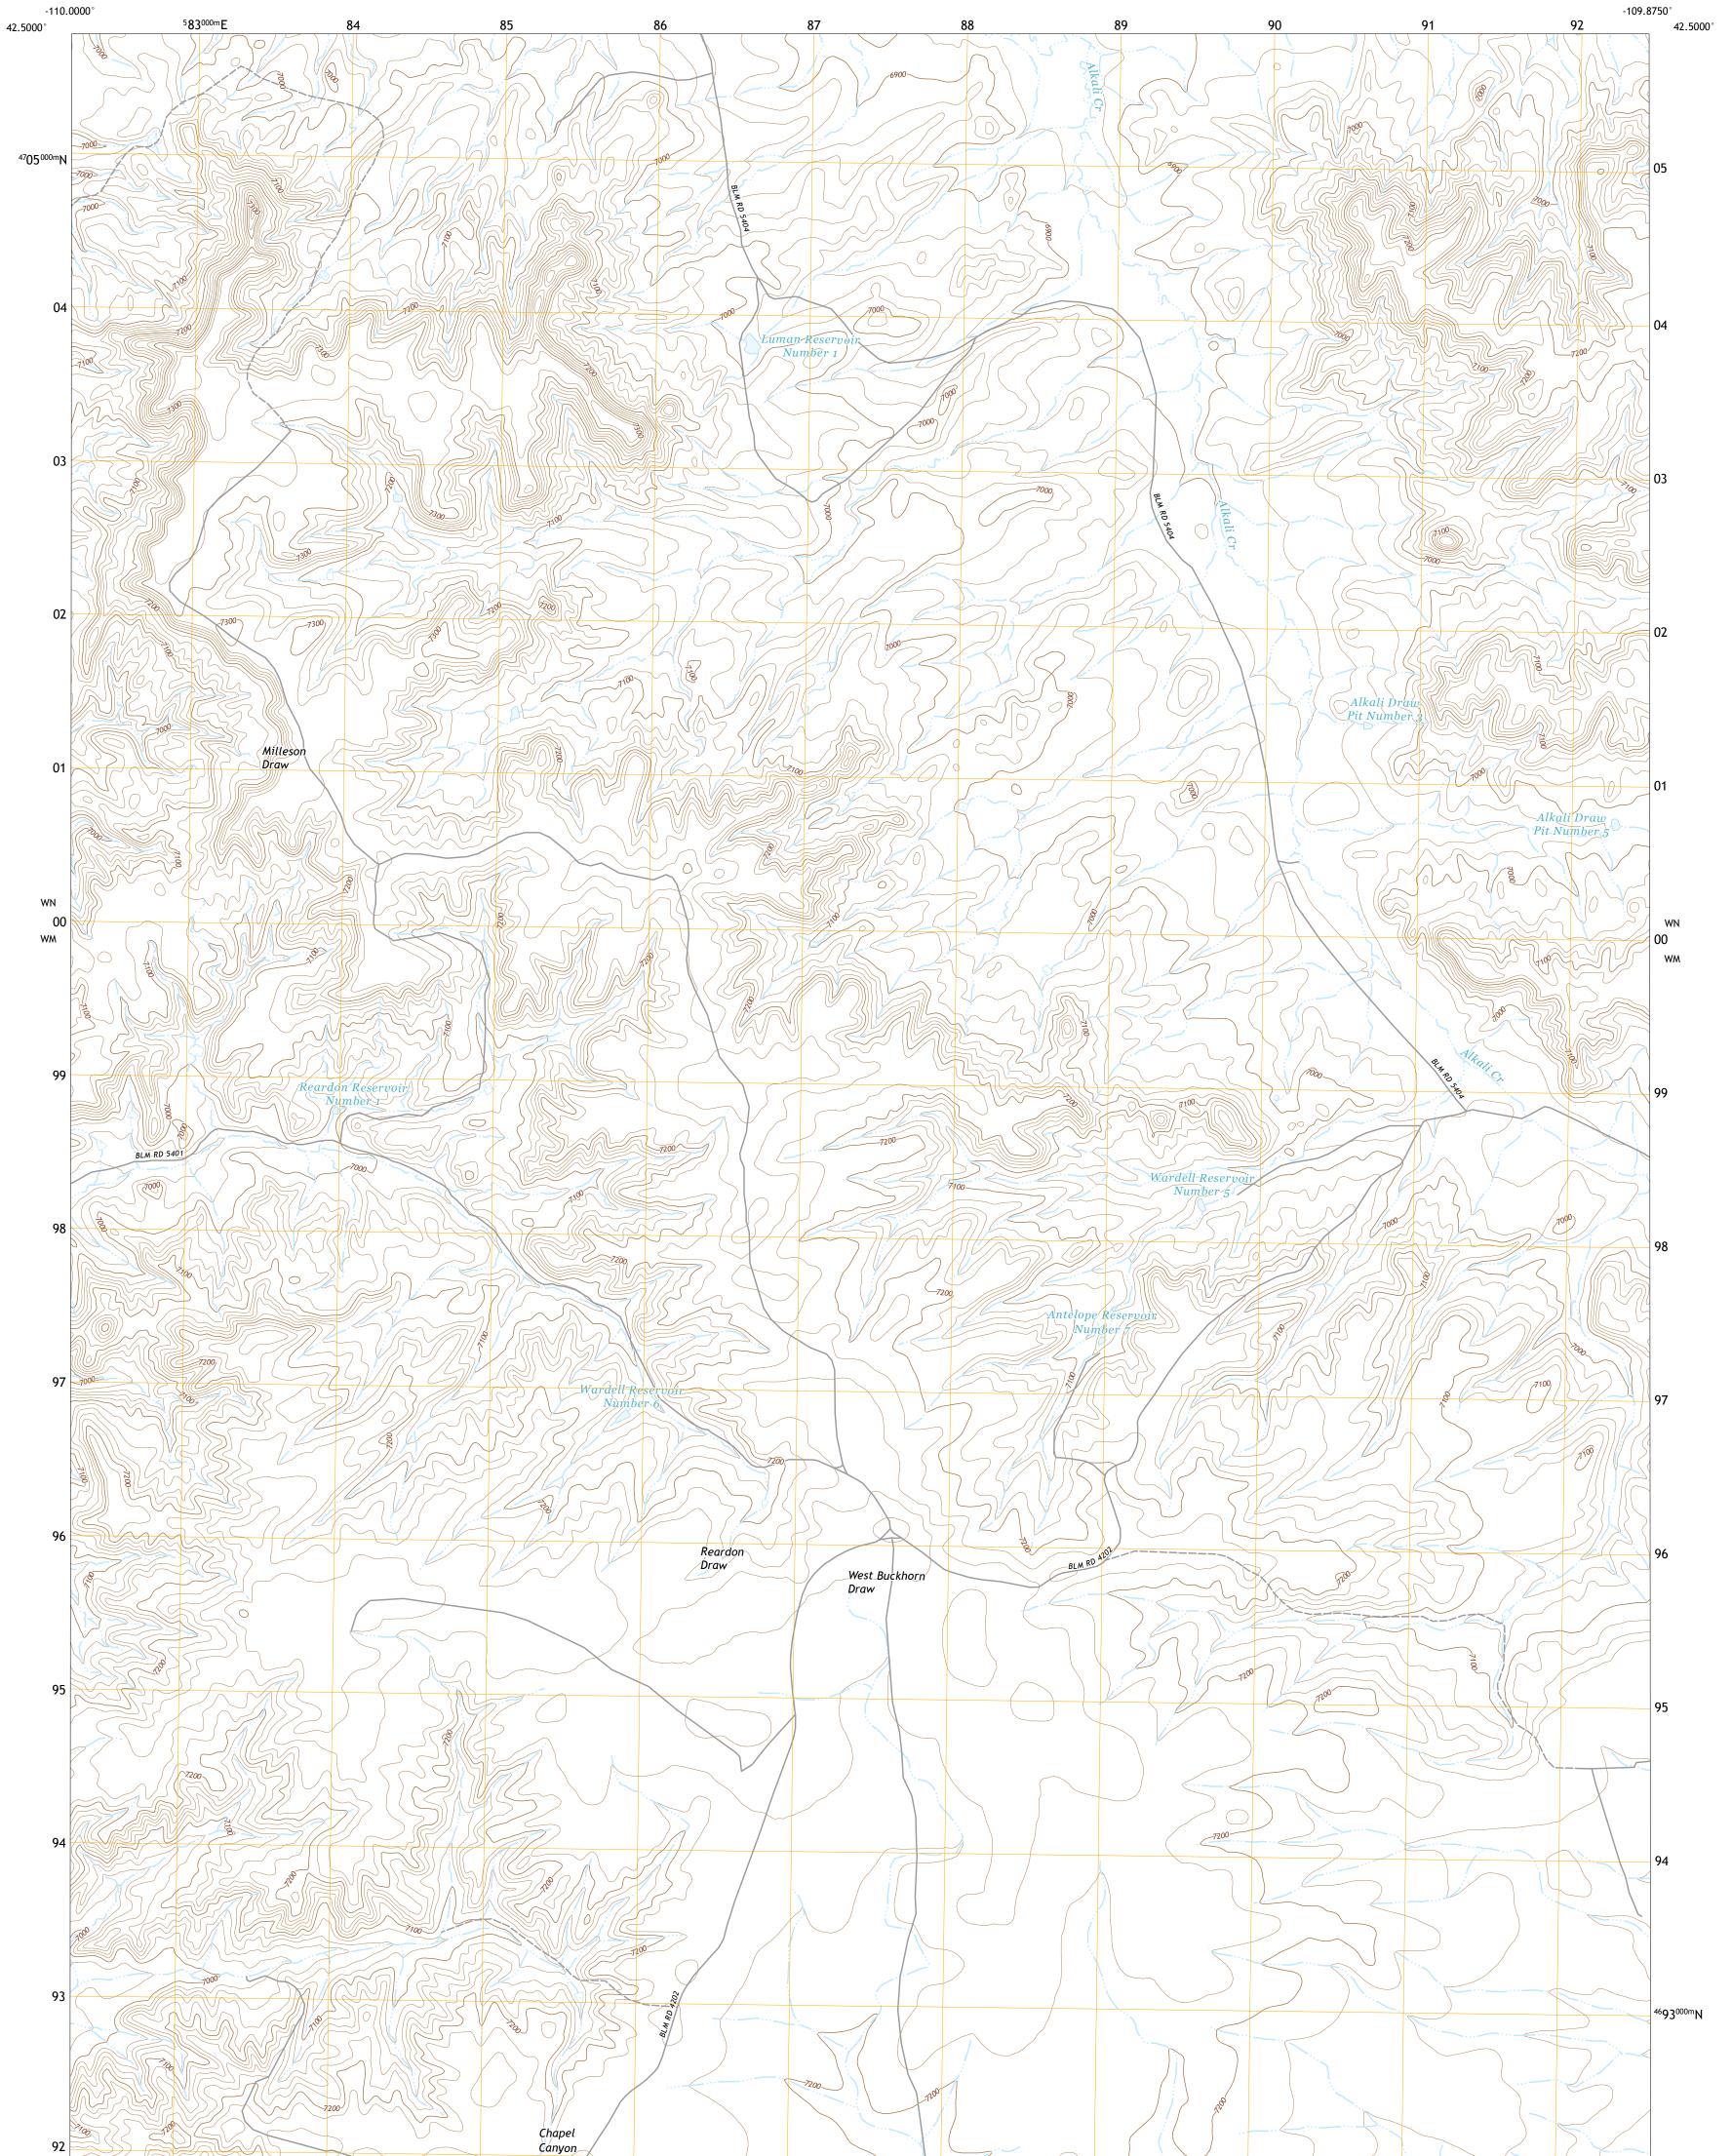

## U.S. DEPARTMENT OF THE INTERIOR U.S. GEOLOGICAL SURVEY

SUGAR LOAF NW QUADRANGLE WYOMING - SUBLETTE COUNTY 7.5-MINUTE SERIES

Produced by the United States Geological Survey North American Datum of 1983 (NAD83) World Geodetic System of 1984 (WGS84). Projection and 1 000-meter grid:Universal Transverse Mercator, Zone 12T This map is not a legal document. Boundaries may be generalized for this map scale. Private lands within government reservations may not be shown. Obtain permission before entering private lands.