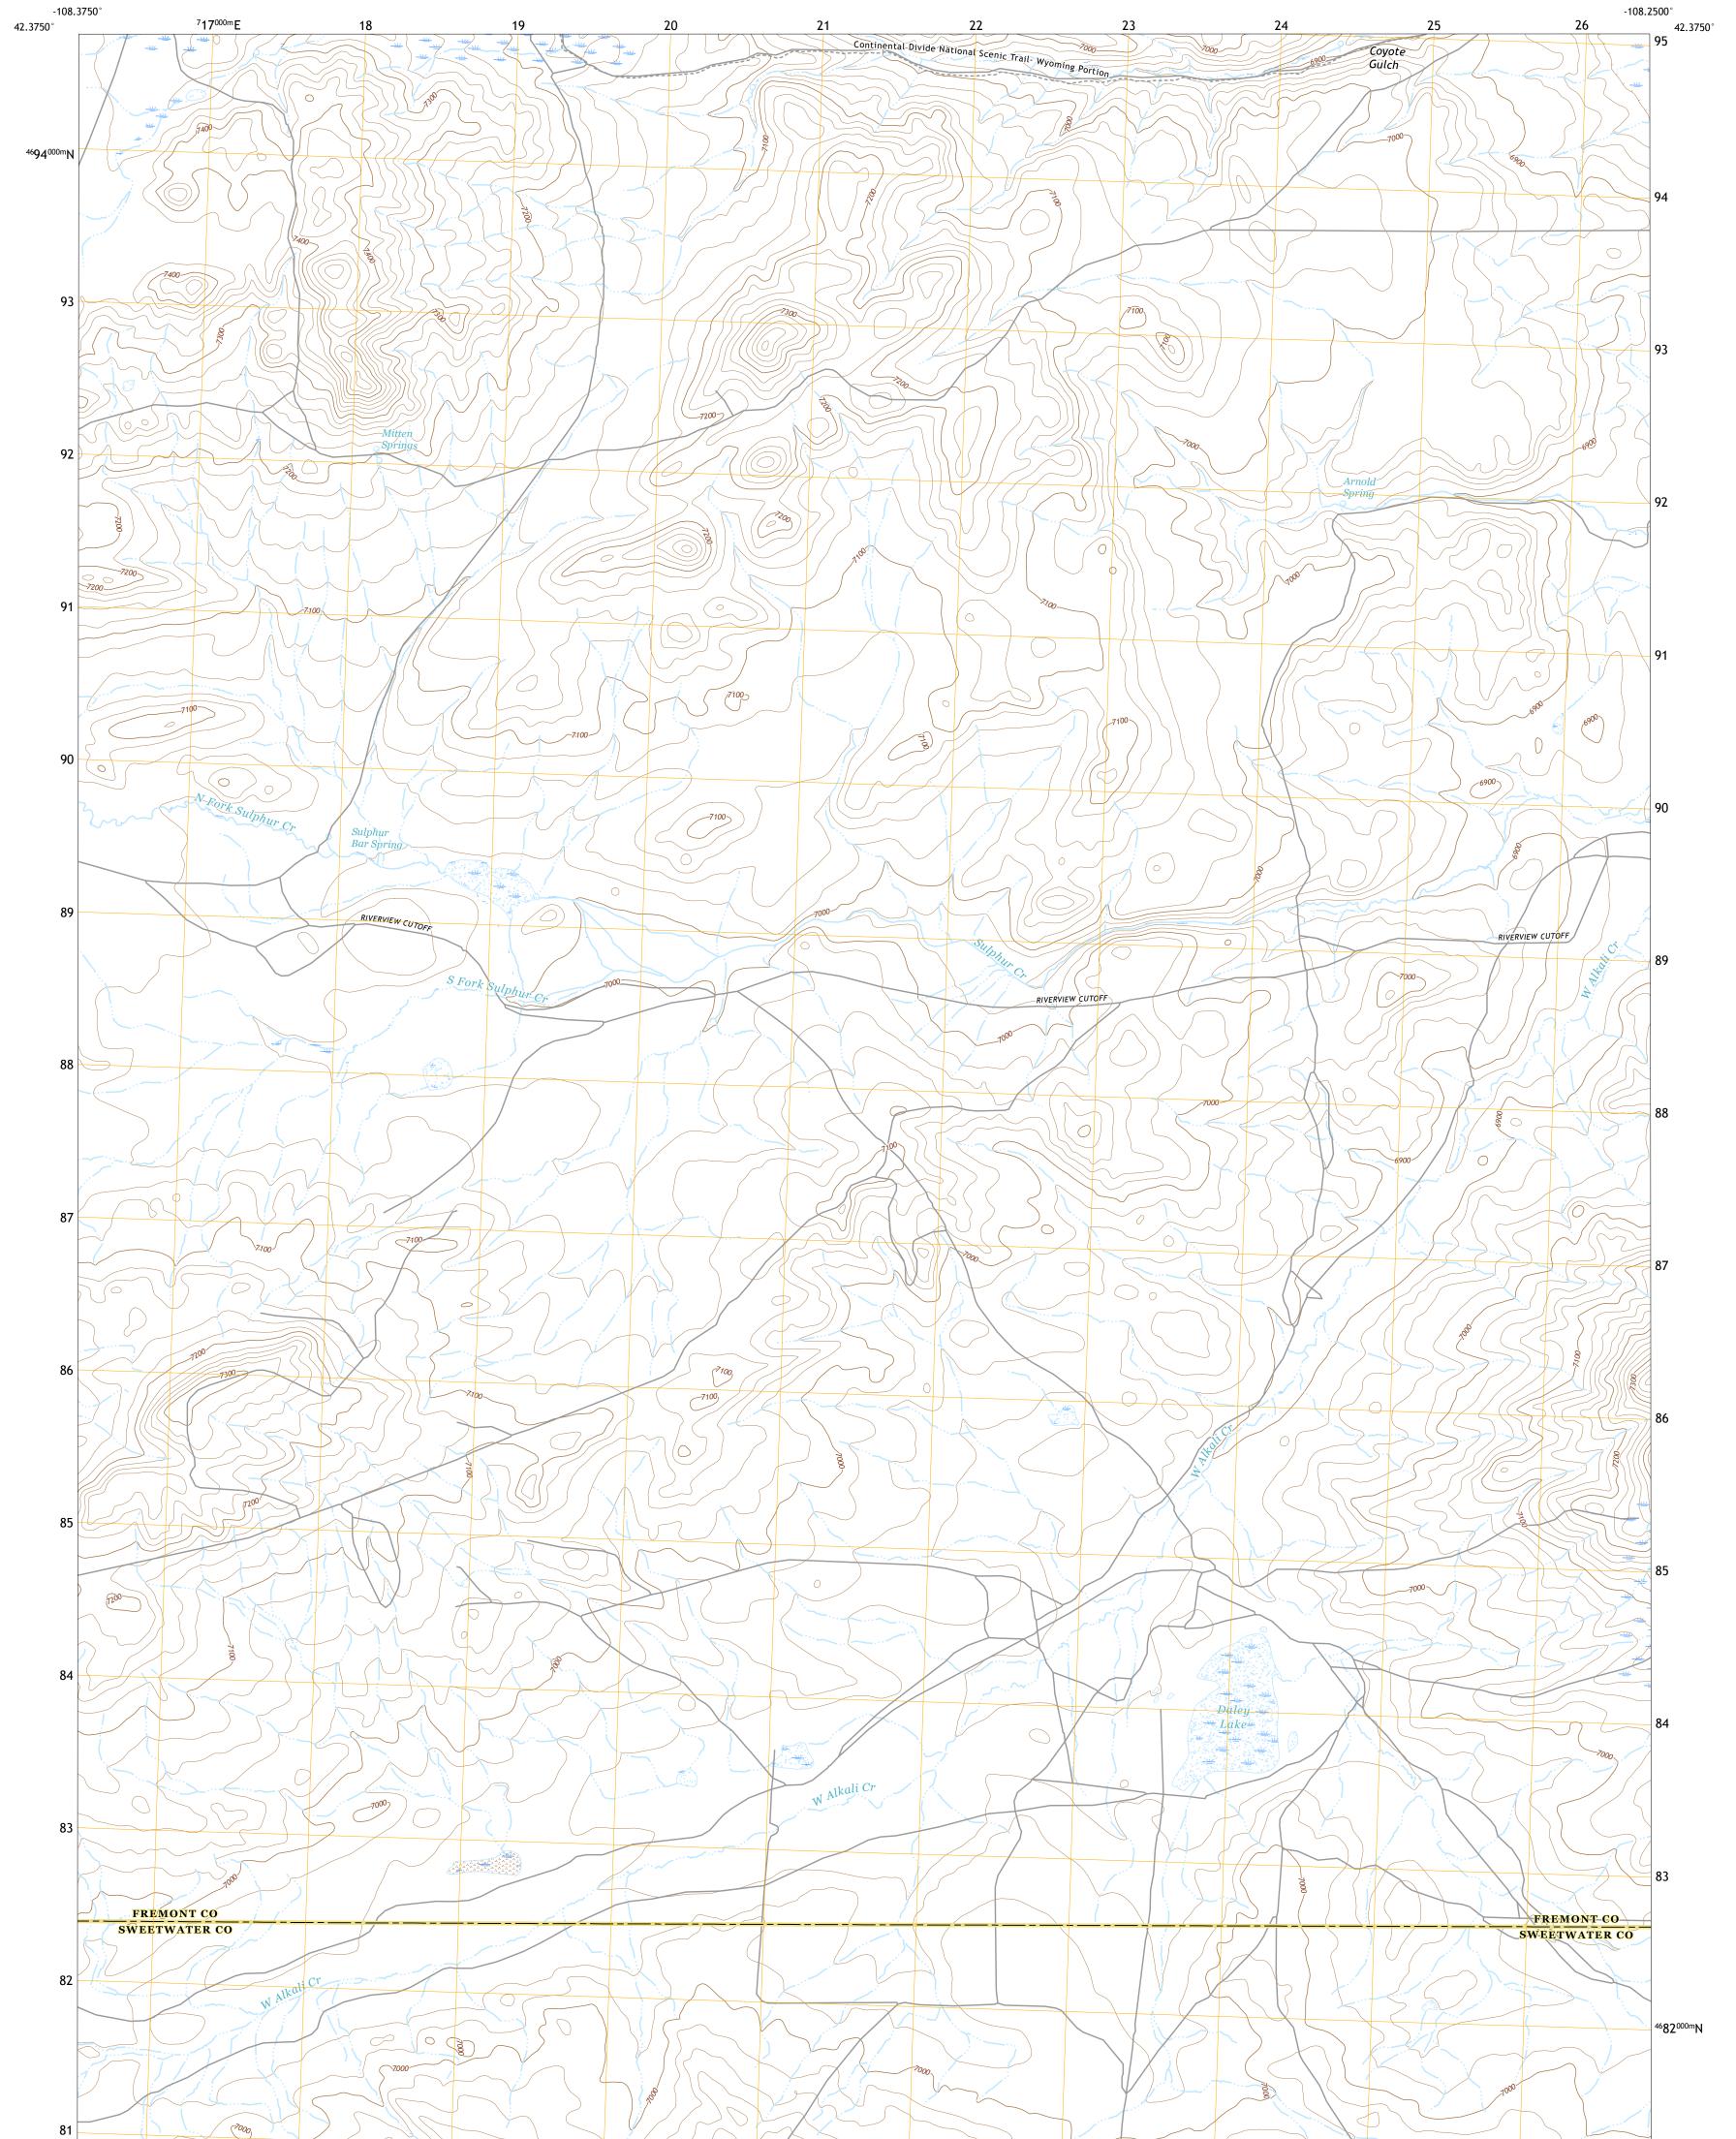

Produced by the United States Geological Survey North American Datum of 1983 (NAD83) World Geodetic System of 1984 (WGS84). Projection and 1 000-meter grid:Universal Transverse Mercator, Zone 12T This map is not a legal document. Boundaries may be generalized for this map scale. Private lands within government reservations may not be shown. Obtain permission before entering private lands.

Imagery......NAIP, June 2015 - October 2015Roads......U.S.CensusBureau, 2017Names.......GNIS, 1979 - 2011Hydrography.....National Hydrography Dataset, 2003 - 2016Contours.....National Elevation Dataset, 2008Boundaries.....Multiple sources; see metadata file 2014 - 2016Public Land Survey System......BLM, 2017Wetlands.....FWS National Wetlands Inventory 1982