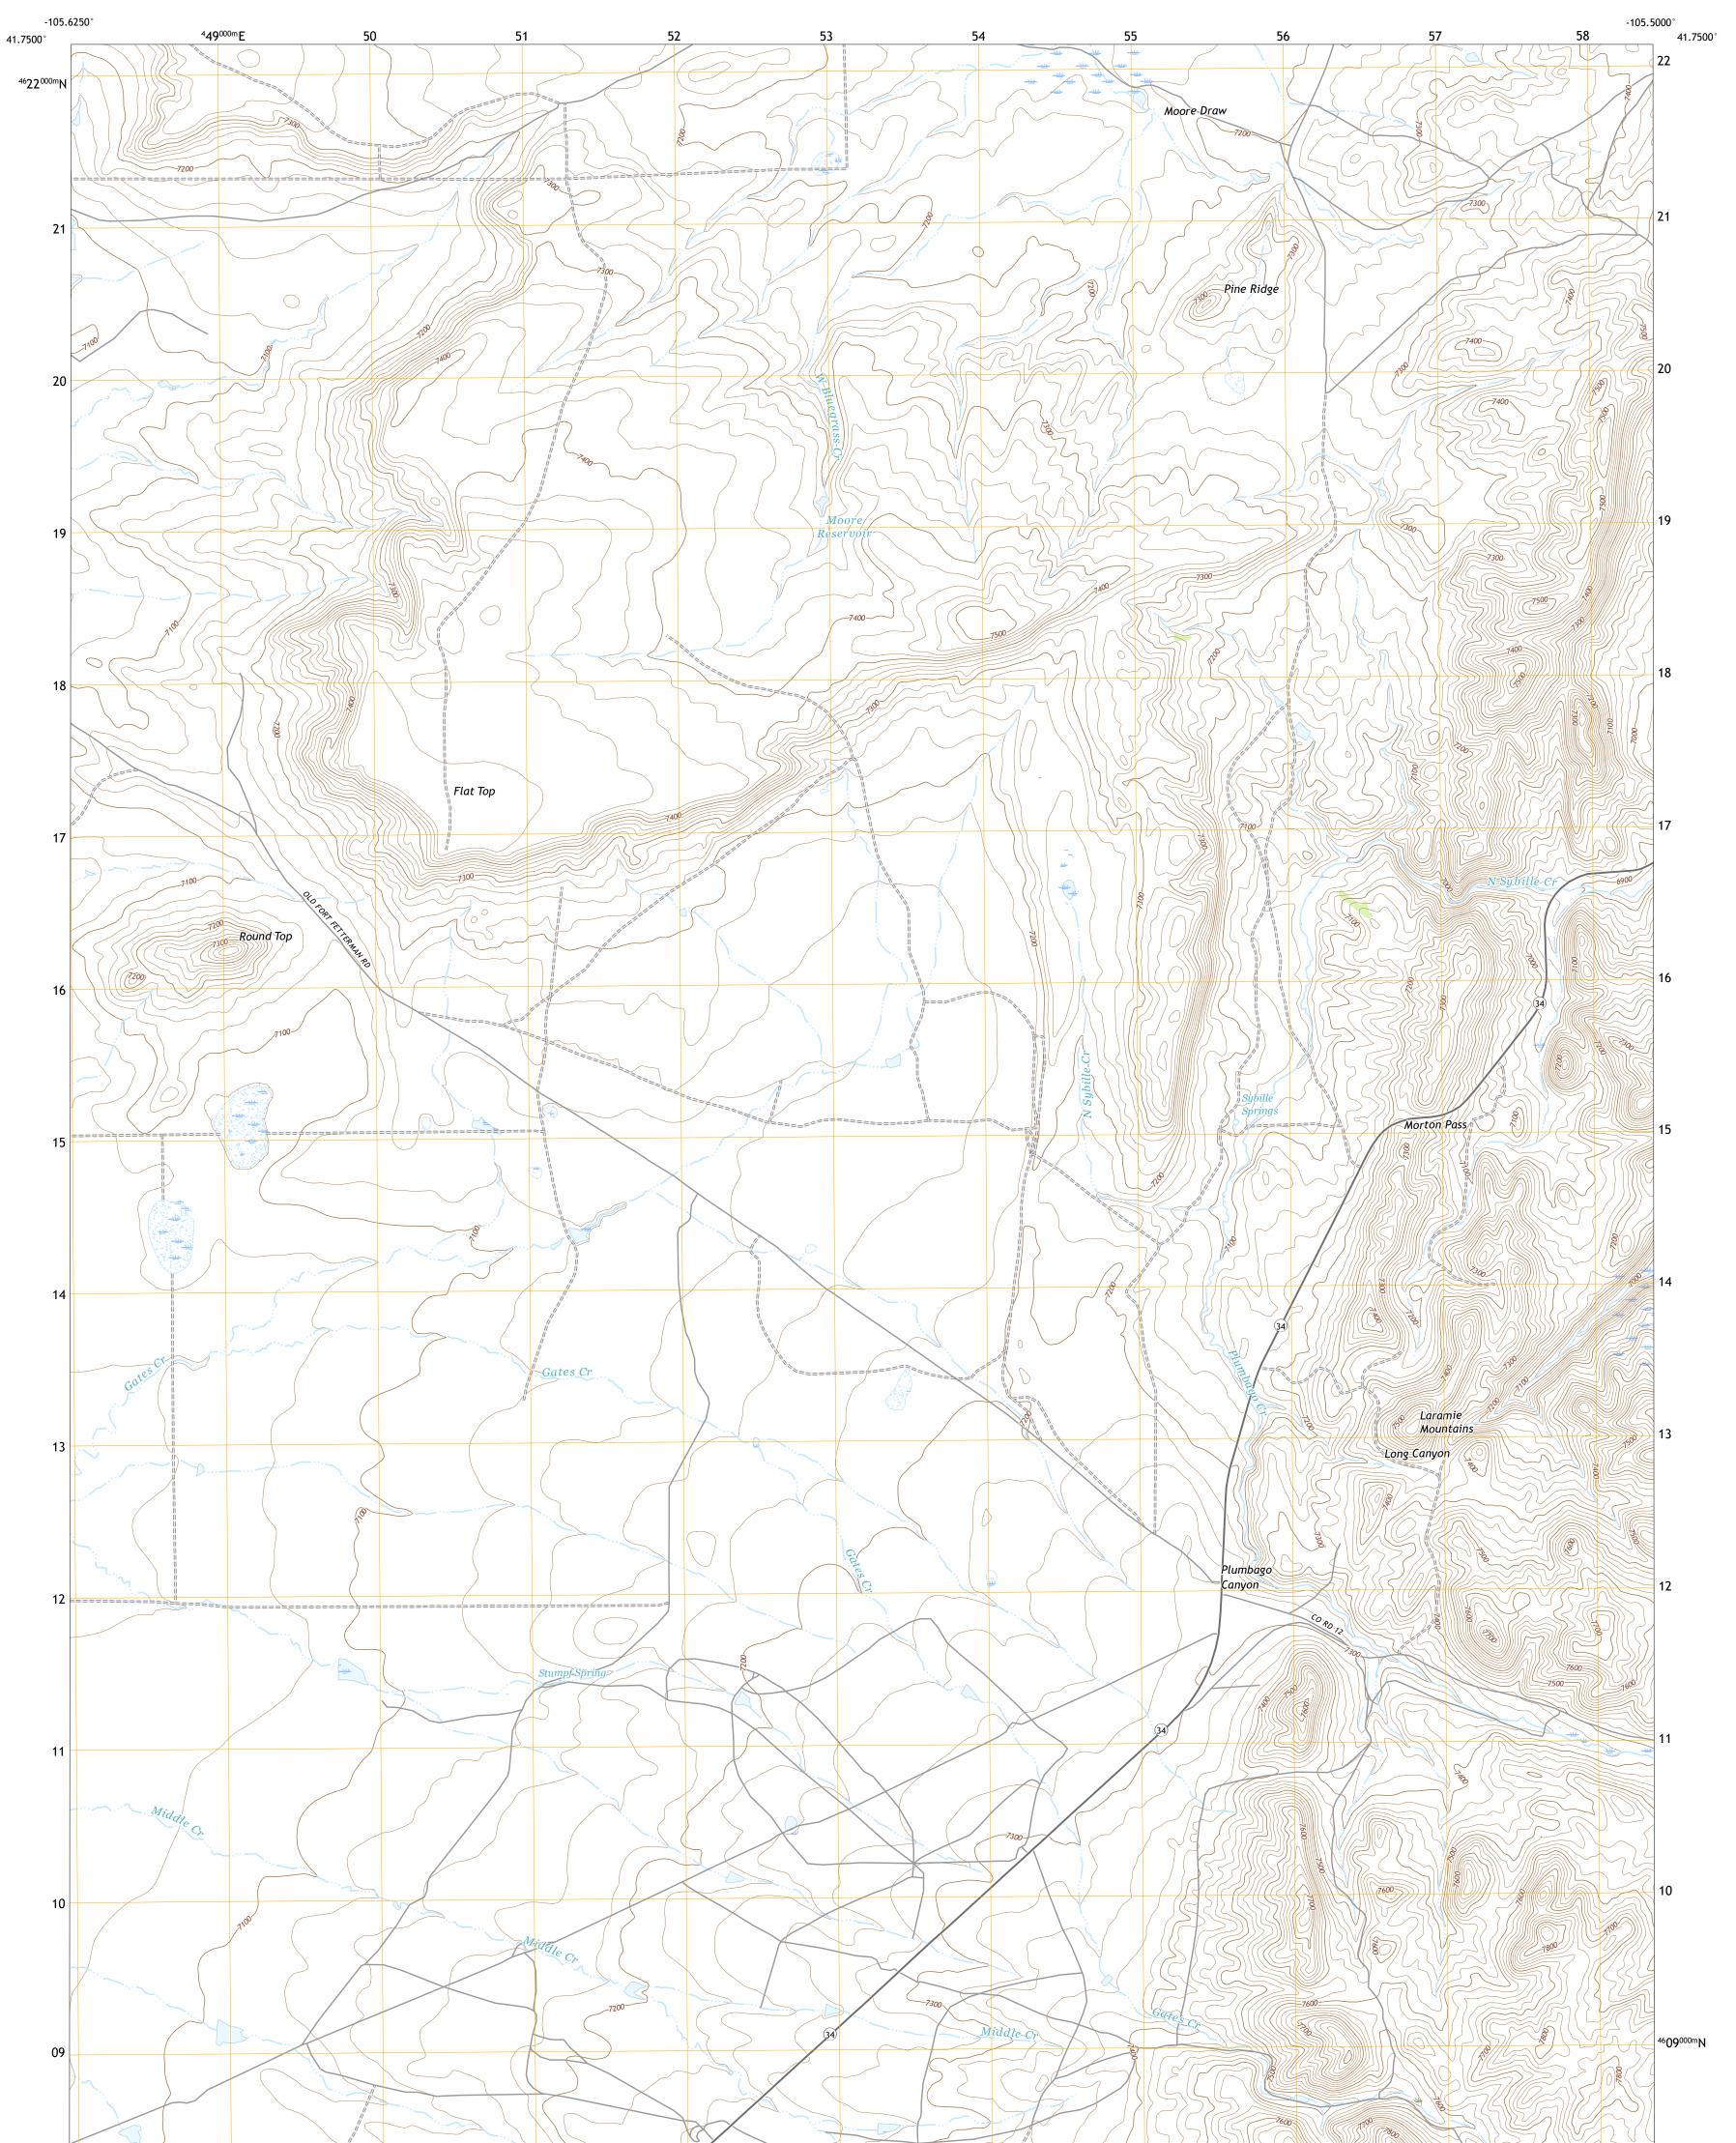

## U.S. DEPARTMENT OF THE INTERIOR U.S. GEOLOGICAL SURVEY

SYBILLE SPRINGS QUADRANGLE WYOMING - ALBANY COUNTY 7.5-MINUTE SERIES

Produced by the United States Geological Survey North American Datum of 1983 (NAD83) World Geodetic System of 1984 (WGS84). Projection and 1 000-meter grid:Universal Transverse Mercator, Zone 13T This map is not a legal document. Boundaries may be generalized for this map scale. Private lands within government reservations may not be shown. Obtain permission before entering private lands.

Imagery......NAIP, July 2017 - October 2017 Roads......GNIS, 1979 - 2011 Hydrography......GNIS, 1979 - 2011 Hydrography......National Hydrography Dataset, 2004 - 2019 Contours.....National Elevation Dataset, 2007 Boundaries......Multiple sources; see metadata file 2019 - 2021 Public Land Survey System......BLM, 2020 Wetlands.....BLM, 2020