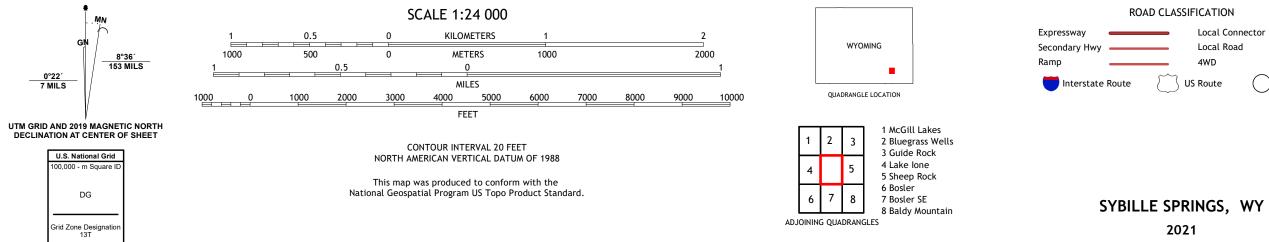

## U.S. DEPARTMENT OF THE INTERIOR U.S. GEOLOGICAL SURVEY

SYBILLE SPRINGS QUADRANGLE WYOMING - ALBANY COUNTY 7.5-MINUTE SERIES

Produced by the United States Geological Survey North American Datum of 1983 (NAD83) World Geodetic System of 1984 (WGS84). Projection and 1 000-meter grid:Universal Transverse Mercator, Zone 13T This map is not a legal document. Boundaries may be generalized for this map scale. Private lands within government reservations may not be shown. Obtain permission before entering private lands.

ROAD CLASSIFICATION Local Connector Local Road \_\_\_\_\_ 4WD \_\_\_\_\_ US Route State Route

2021