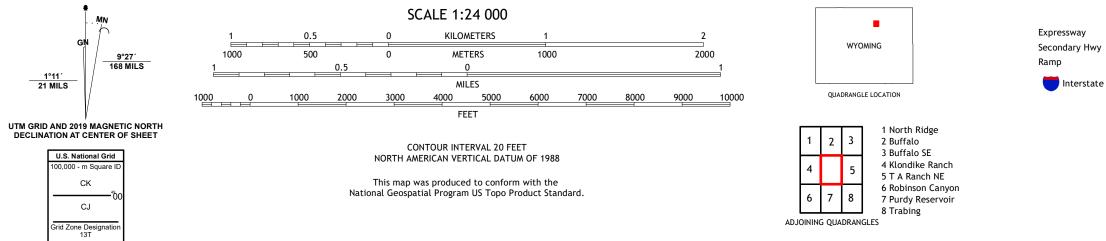

1°11′ 21 MILS

ROAD CLASSIFICATION Local Connector \_\_\_\_\_ Local Road Secondary Hwy 🗕 \_\_\_\_\_ 4WD US Route State Route lnterstate Route

T A RANCH, WY

2021