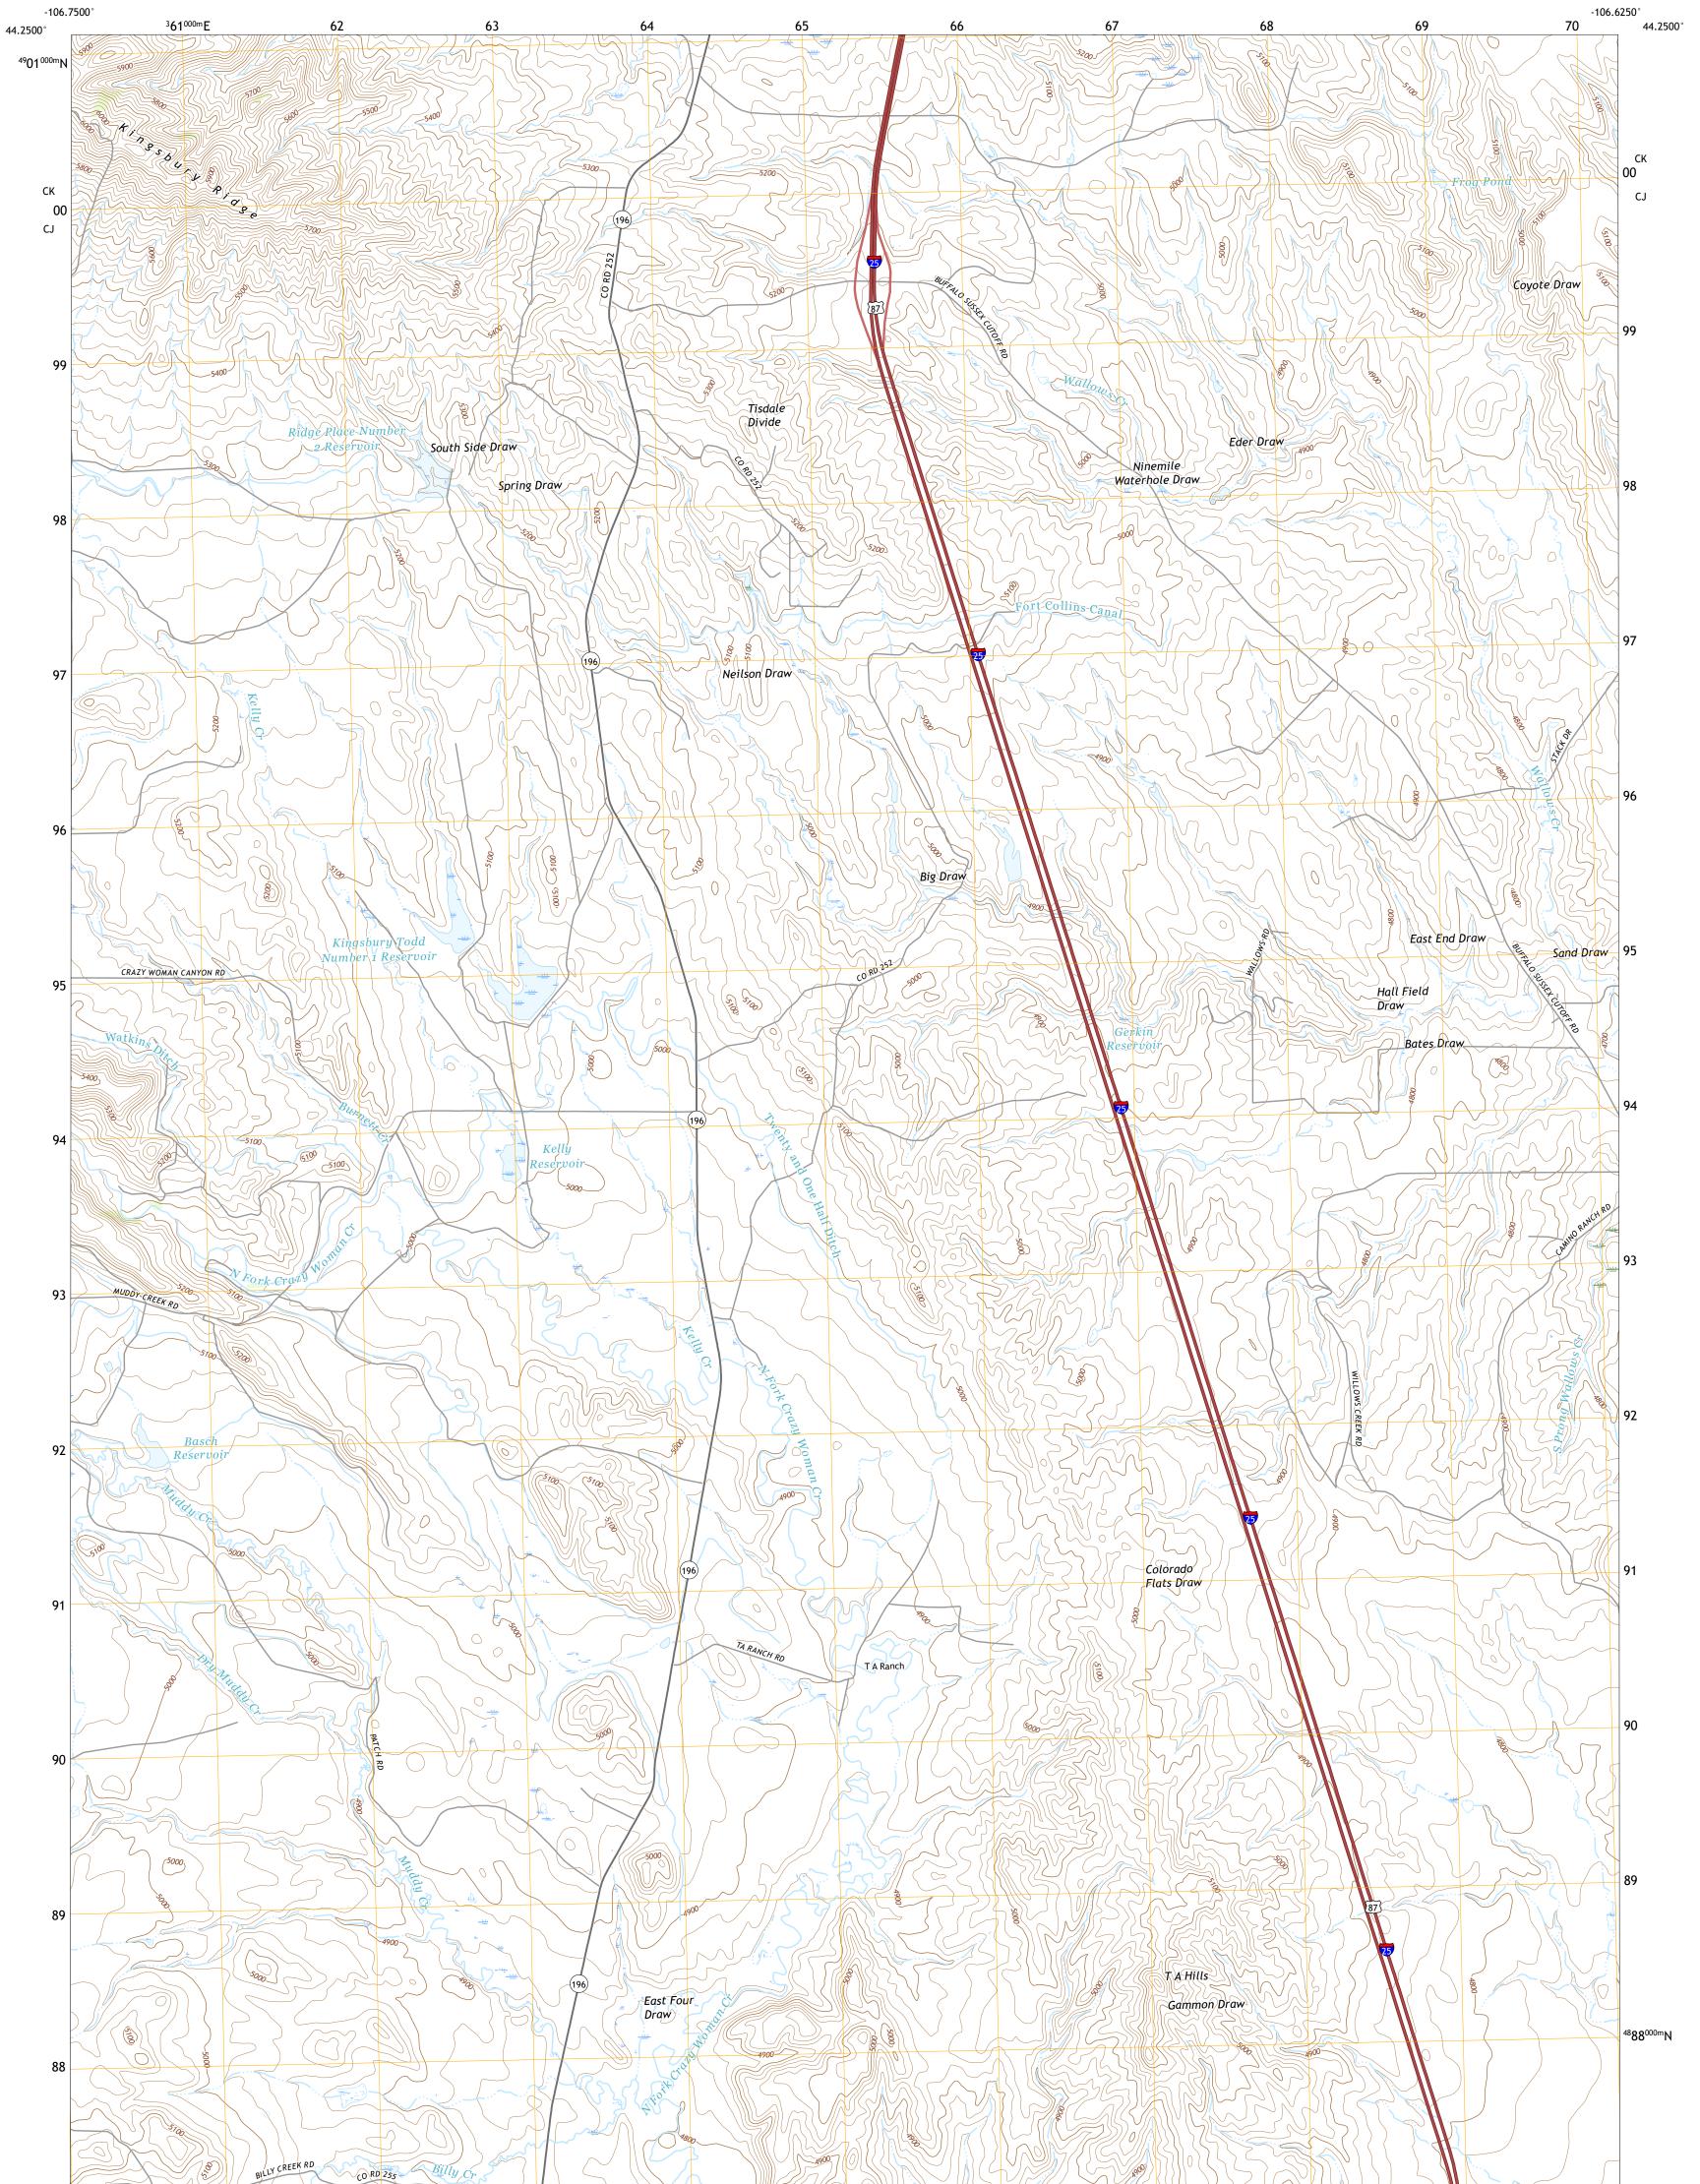

## U.S. DEPARTMENT OF THE INTERIOR U.S. GEOLOGICAL SURVEY

T A RANCH QUADRANGLE WYOMING - JOHNSON COUNTY 7.5-MINUTE SERIES

Produced by the United States Geological Survey North American Datum of 1983 (NAD83) World Geodetic System of 1984 (WGS84). Projection and 1 000-meter grid:Universal Transverse Mercator, Zone 13T This map is not a legal document. Boundaries may be generalized for this map scale. Private lands within government reservations may not be shown. Obtain permission before entering private lands.