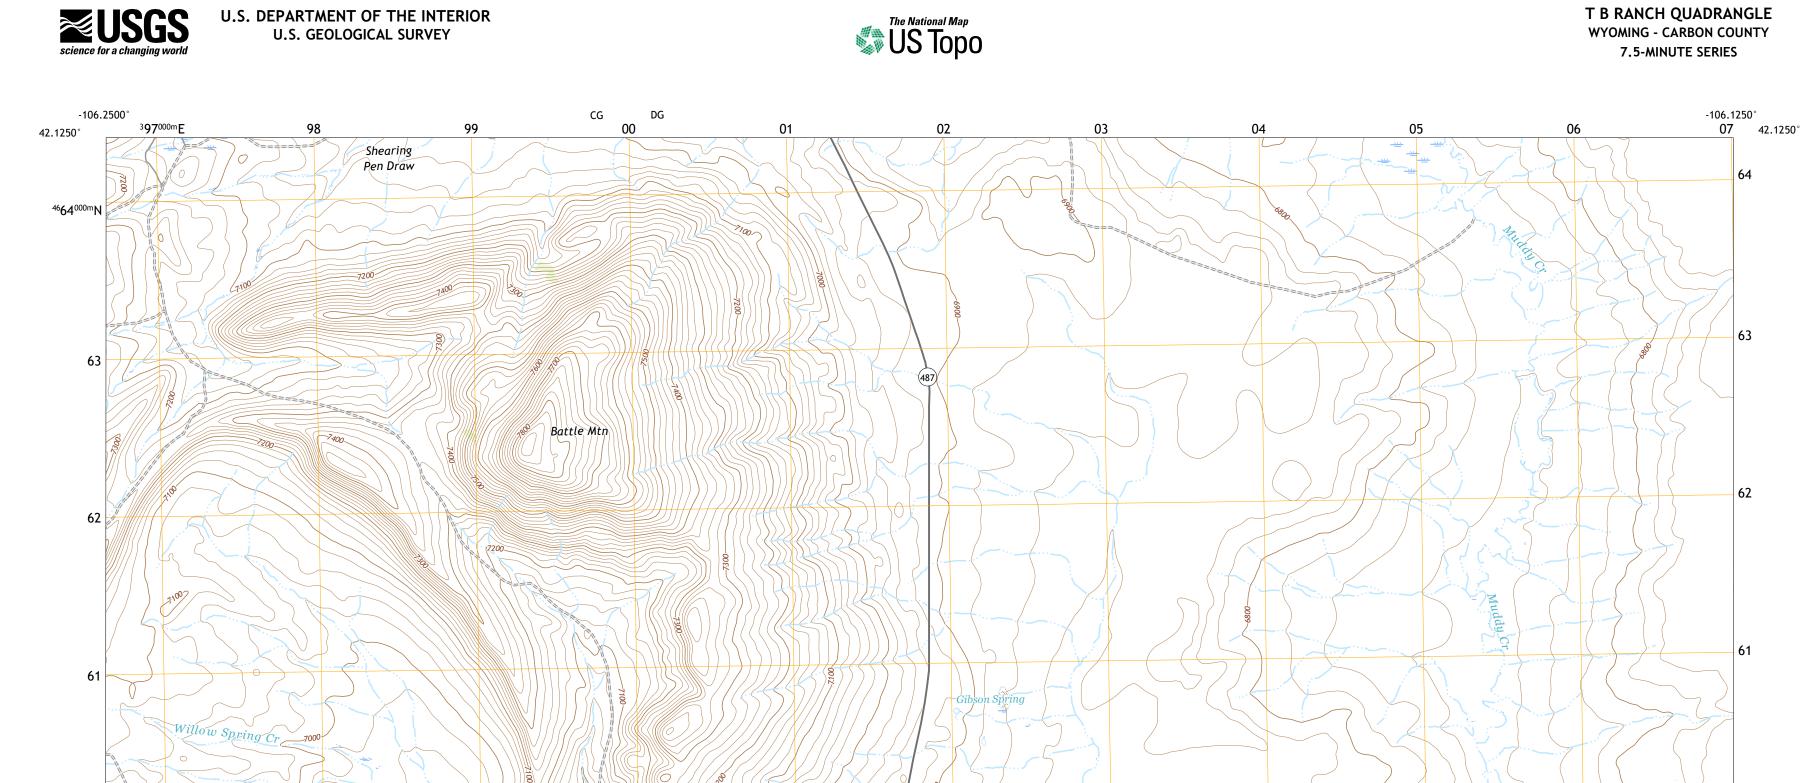

60 Cottonw od'CrT B Ranch (487) 59





**Produced by the United States Geological Survey** North American Datum of 1983 (NAD83) World Geodetic System of 1984 (WGS84). Projection and 1 000-meter grid:Universal Transverse Mercator, Zone 13T This map is not a legal document. Boundaries may be generalized for this map scale. Private lands within government reservations may not be shown. Obtain permission before entering private lands.

Imagery......NAIP, July 2017 - October 2017 Roads......GNIS, 1979 - 2011 Hydrography......GNIS, 1979 - 2011 Hydrography......National Hydrography Dataset, 2002 - 2019 Contours.....National Elevation Dataset, 2007 Boundaries......Multiple sources; see metadata file 2019 - 2021 Public Land Survey System......BLM, 2020 Wetlands.....BKS National Wetlands Inventor