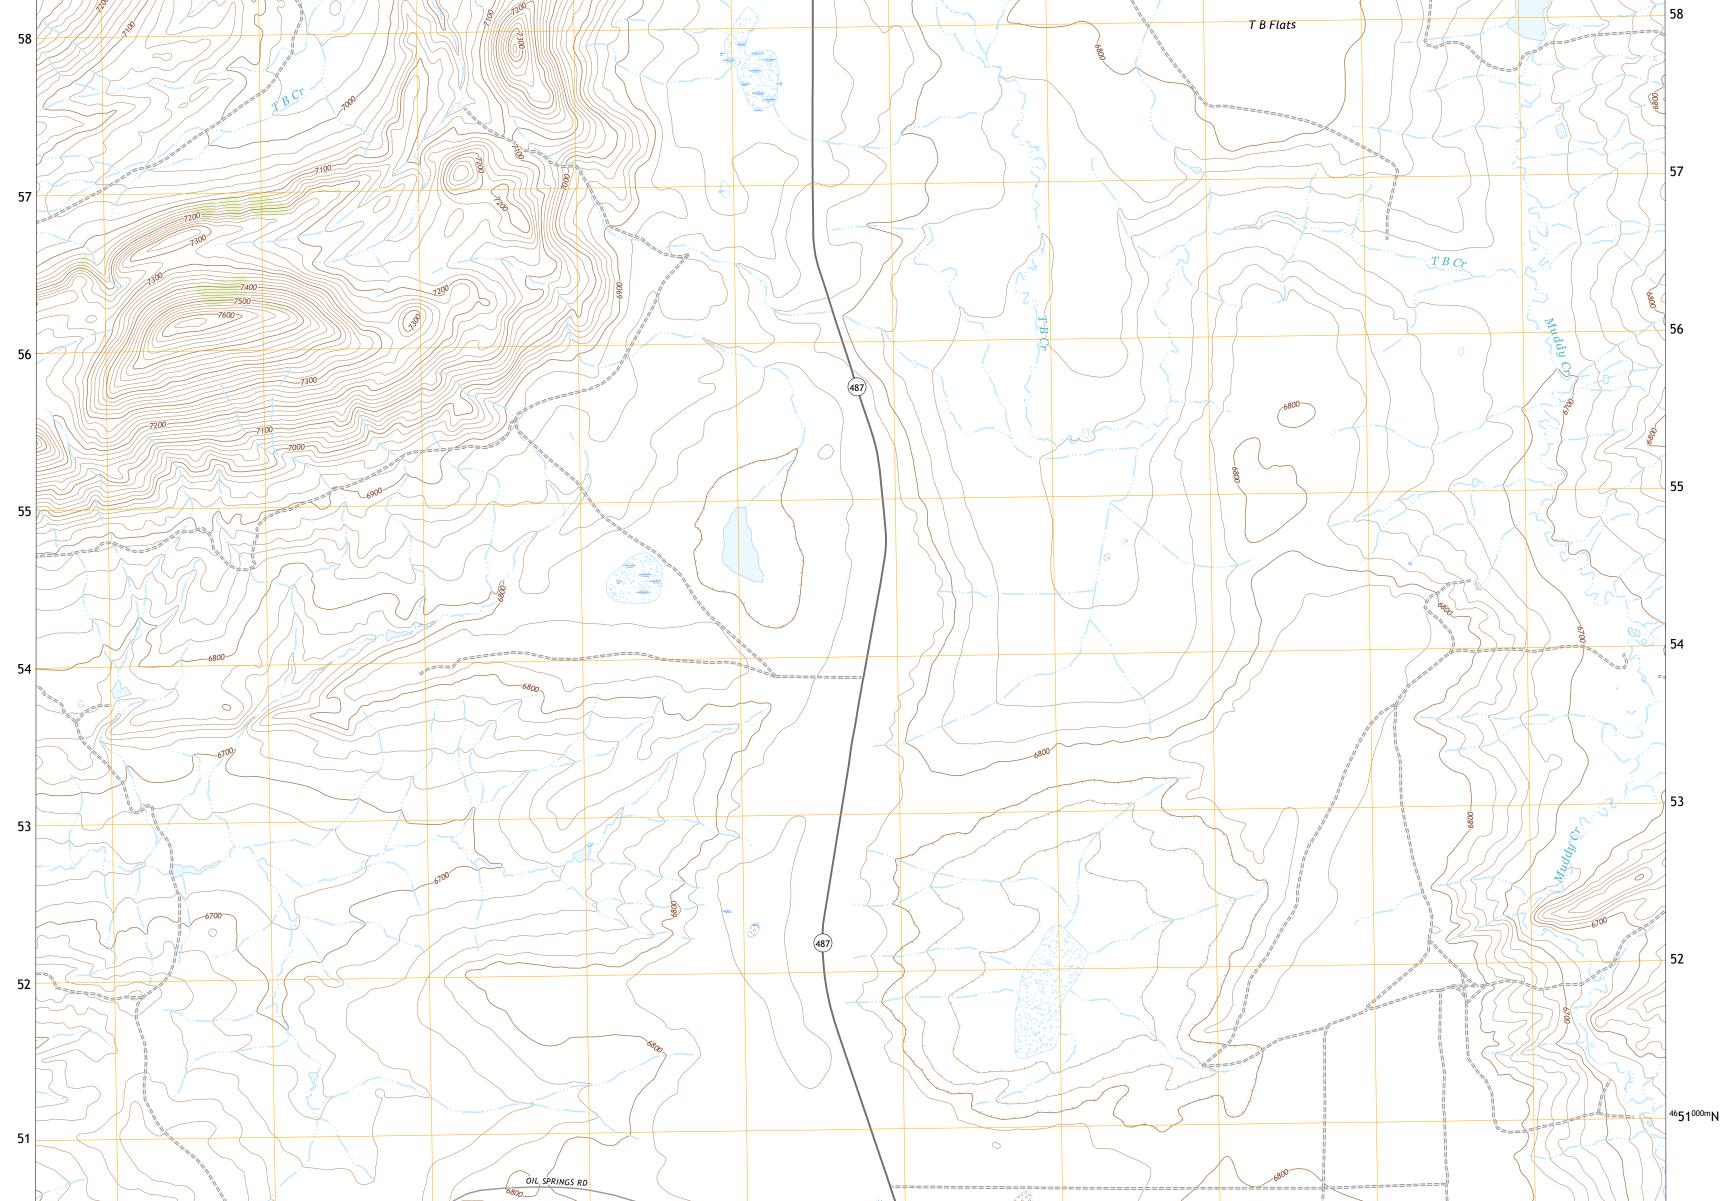

60 Cottonw od'CrT B Ranch (487) 59





**Produced by the United States Geological Survey** North American Datum of 1983 (NAD83) World Geodetic System of 1984 (WGS84). Projection and 1 000-meter grid:Universal Transverse Mercator, Zone 13T This map is not a legal document. Boundaries may be generalized for this map scale. Private lands within government reservations may not be shown. Obtain permission before entering private lands.

Imagery......NAIP, July 2017 - October 2017 Roads......GNIS, 1979 - 2011 Hydrography......GNIS, 1979 - 2011 Hydrography......National Hydrography Dataset, 2002 - 2019 Contours.....National Elevation Dataset, 2007 Boundaries......Multiple sources; see metadata file 2019 - 2021 Public Land Survey System......BLM, 2020 Wetlands.....BKS National Wetlands Inventory 2004

0°48´ 14 MILS

CG



ROAD CLAS